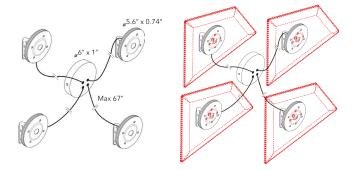

for each Snowsound FLAP LED module.

What is included with each Snowsound Flap LED?: Light kit with LED driver and the power receiver box

The electrician should be making the final connection and supplying the power source wires.

Cord Length: 5'-0"

Reference images on next page:

#### **TECHNICAL SPECS:**



- LED 24V.5.6W
- AWM 2464#, 20AWG, 80°C, 300V x 6.5'
- INPUT: AC 100-240V, 50/60Hz, 230mA
- OUTPUT: DC 24V, 0.42A
- Chip Brand: AAA
- Lumens 550
- Color Temperature: 3000K



|                         | PART #   | QTY |
|-------------------------|----------|-----|
| FLAP LED - 4 LIGHT PACK | 40025092 | 1   |

- 4 LED 24V.5.6W
- AWM 2464#, 20AWG, 80°C, 300V x 6.5'
- INPUT: AC 100-240V, 50/60Hz, 230mA
- OUTPUT: DC 24V, 0.42A
- Chip Brand: AAA
- Lumens 550
- Color Temperature: 3000K



Actual project diagram using Flap LED Light. (finished installation on last page).



#### **INSTALL INSTRUCTIONS**

FOR ELECTRICAL WIRES **NOT** VISIBLE ON EXTERIOR OF WALL/CEILING

If you'd like to install the FLAP LED system so wires are concealed behind the wall, then refer to the following steps:

1. Disassemble circular cover from other electrical components by following the steps below:

a. Remove the wall mounting bracket by removing two screws located on outer rim of

metal circular cover.



2. Depending on the length needed to run FLAP LED power wires behind wall, cut wires at appropriate length (approx. 7" from housing); strip plastic to expose copper wire ends





a.

3. Remove plastic stopper and then pull wire out by following these steps:



a.

#### **INSTALL INSTRUCTIO