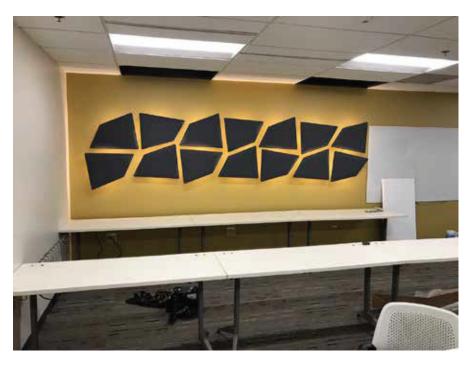

- 4 LED 24V.5.6W
- AWM 2464#, 20AWG, 80°C, 300V x 6.5'
- INPUT: AC 100-240V, 50/60Hz, 230mA
- OUTPUT: DC 24V, 0.42A
- Chip Brand: AAA
- Lumens 550
- Color Temperature: 3000K

Actual project diagram using Flap LED Light. (finished installation on last page).

#### REFERENCE INSTALLATION IMAGES

10018 Santa Fe Springs Road Santa Fe Springs CA 90670