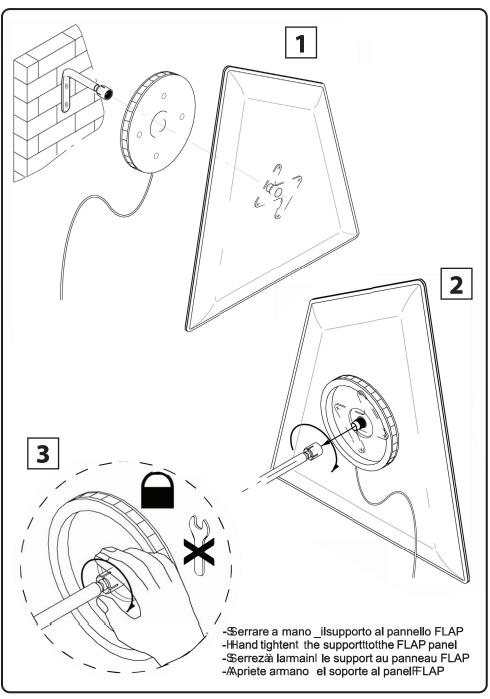

#### **INSTALL INSTRUCTIONS**

FOR ELECTRICAL WIRES NOT VISIBLE ON EXTERIOR OF WALL/CEILING

7. Fasten wall mounting bracket (shown below) onto wall over junction box.

8. Push all wires into junction box and place circular cover over junction box onto wall bracket and fasten with two screws included with your FLAP LED unit.

#### **INSTALL INSTRUCTIONS**

FOR ELECTRICAL WIRES **NOT** VISIBLE ON EXTERIOR OF WALL/CEILING

If you'd like to install the FLAP LED system so wires are concealed behind the wall, then refer to the following steps:

#### SNOWSOUND FLAP LED

Below are general guidlines to install the Snowsound FLAP LED system; local professional electricians must make final best determination for install.

\*\*Be sure to check with your local municipalities for electrical code requirements\*\*