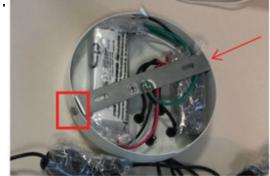

1. Disassemble circular cover from other electrical components by following the steps below:

a. Remove the wall mounting bracket by removing two screws located on outer rim of

metal circular cover.

2. Depending on the length needed to run FLAP LED power wires behind wall, cut wires at appropriate length (approx. 7" from housing); strip plastic to expose copper wire ends

a.

3. Remove plastic stopper and then pull wire out by following these steps:

a.

#### **INSTALL INSTRUCTIONS**

FOR ELECTRICAL WIRES NOT VISIBLE ON EXTERIOR OF WALL/CEILING

- b. Rotate plastic stopper 90 degrees and push gently but firmly from back towards front face of circular cover using flat head screwdriver. Plastic stopper should push through oblong shaped hole in circular housing
- c. Once plastic stopper is pushed through, remove and discard plastic stopper. Circular housing will now be free from wires as shown:

- d. Single FLAP LED version shown above. Same applies with 4-FLAP LED unit
- 4. Locate small Black Box and remove cover by unscrewing the four screws located on each corner of the Black Box.

а

5. Connect power source by inserting wires into power box, then close cover using four screws