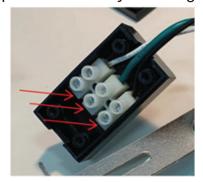

- d. Single FLAP LED version shown above. Same applies with 4-FLAP LED unit
- 4. Locate small Black Box and remove cover by unscrewing the four screws located on each corner of the Black Box.

а

5. Connect power source by inserting wires into power box, then close cover using four screws

#### **INSTALL INSTRUCTIONS**

FOR ELECTRICAL WIRES NOT VISIBLE ON EXTERIOR OF WALL/CEILING

6. Run wires from LED Circular light behind wall and run to corresponding wire that was previously cut. Using included wire connector, connect wires appropriately.