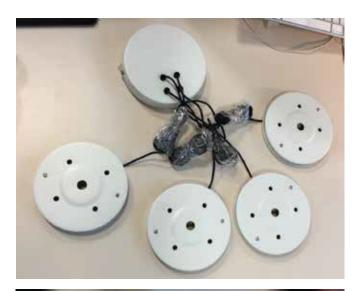

What is included with each Snowsound Flap LED?: Light kit with LED driver and the power receiver box

The electrician should be making the final connection and supplying the power source wires.

Cord Length: 5'-0"

#### LED LIGHT ASSEMBLY TO PANEL:

SNOWSOUND®

FLAP LED - 4 Lights FLAP LED Single Light Distributed by Snowsound USA

40025092 40025093

PRODUCT IMAGES

#### FLAP LED 4 Light Pack