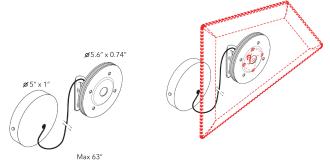

ound "Hub" houses the LED Driver that connects to existing electrical power

#### Power:

This LED unit is designed to be hard-wired (the kit is designed for a power source to connect directly to the Driver). Note each Snowsound FLAP LED light module has a transformer. A hard wire power source (120V) is required for each Snowsound FLAP LED module.

What is included with each Snowsound Flap LED?: Light kit with LED driver and the power receiver box

The electrician should be making the final connection and supplying the power source wires.

Cord Length: 5'-0"

Reference images on next page:

#### **TECHNICAL SPECS:**



- LED 24V.5.6W
- AWM 2464#, 20AWG, 80°C, 300V x 6.5'
- INPUT: AC 100-240V, 50/60Hz, 230mA
- OUTPUT: DC 24V, 0.42A
- Chip Brand: AAA
- Lumens 550
- Color Temperature: 3000K



|                         | PART #   | QTY |
|-------------------------|----------|-----|
| FLAP LED - 4 LIGHT PACK | 40025092 | 1   |

- 4 LED 24V.5.6W
- AWM 2464#, 20AWG, 80°C, 300V x 6.5'
- INPUT: AC 100-240V, 50/60Hz, 230mA
- OUTPUT: DC 24V, 0.42A
- Chip Brand: AAA
- Lumens 550
- Color Temperature: 3000K



Actual project diagram using Flap LED Light. (finished installation on last page).



#### **INSTALL INSTRUCTIONS**

FOR ELECTRICAL WIRES **NOT** VISIBLE ON EXTERIOR OF WALL/CEILING

If you'd like to install the FLAP LED system so wires are concealed behind the wall, then refer to the following steps:

1. Disassemble circular cover from other electrical components by following the steps below:

a. Remove the wall mounting bracket by removing two screws located on outer rim of

met