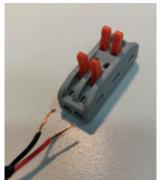

#### **INSTALL INSTRUCTIONS**

FOR ELECTRICAL WIRES NOT VISIBLE ON EXTERIOR OF WALL/CEILING

6. Run wires from LED Circular light behind wall and run to corresponding wire that was previously cut. Using included wire connector, connect wires appropriately.

a.

b.