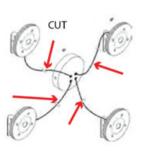

1. Disassemble circular cover from other electrical components by following the steps below:

a. Remove the wall mounting bracket by removing two screws located on outer rim of

metal circular cover.

2. Depending on the length needed to run FLAP LED power wires behind wall, cut wires at appropriate length (approx. 7" from housing); strip plastic to expose copper wire ends

a.

3. Remove plastic stopper and then pull wire out by following these steps:

a.