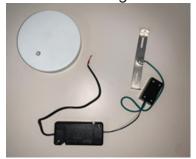

The round "Hub" houses the LED Driver that connects to existing electrical power

What is included with each Snowsound Flap LED?: Light kit with LED driver and the power receiver box

The electrician should be making the final connection and supplying the power source wires.

Cord Length: 5'-0"