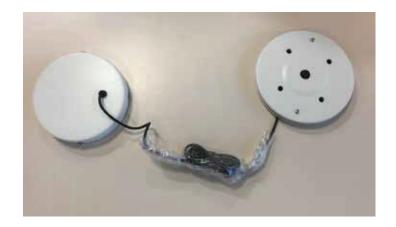

The round "Hub" houses the LED Driver that connects to existing electrical power

What is included with each Snowsound Flap LED?: Light kit with LED driver and the power receiver box

The electrician should be making the final connection and supplying the power source wires.

Cord Length: 5'-0"

#### LED LIGHT ASSEMBLY TO PANEL:

SNOWSOUND®

FLAP LED - 4 Lights FLAP LED Single Light Distributed by Snowsound USA

40025092 40025093

PRODUCT IMAGES

### FLAP LED Single Light Unit

**PRODUCT IMAGES** 