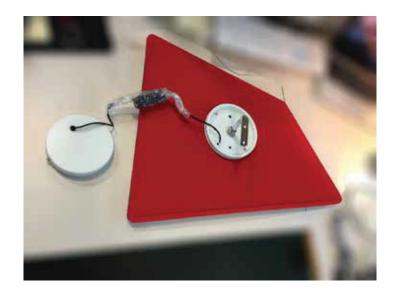

- 4 LED 24V.5.6W
- AWM 2464#, 20AWG, 80°C, 300V x 6.5'
- INPUT: AC 100-240V, 50/60Hz, 230mA
- OUTPUT: DC 24V, 0.42A
- Chip Brand: AAA
- Lumens 550
- Color Temperature: 3000K

Actual project diagram using Flap LED Light. (finished installation on last page).

#### REFERENCE INSTALLATION IMAGES

10018 Santa Fe Springs Road Santa Fe Springs CA 90670