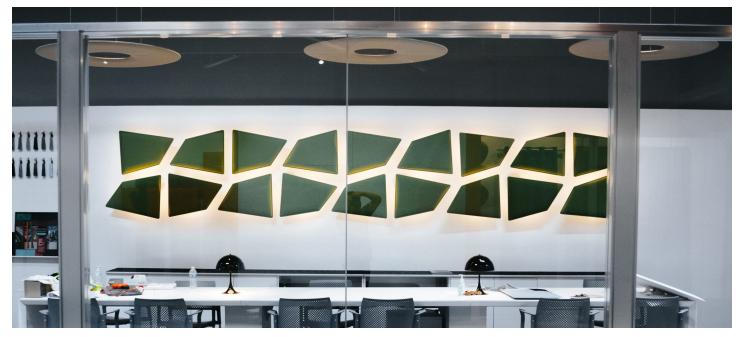

- 4 LED 24V.5.6W
- AWM 2464#, 20AWG, 80°C, 300V x 6.5'
- INPUT: AC 100-240V, 50/60Hz, 230mA
- OUTPUT: DC 24V, 0.42A
- Chip Brand: AAA
- Lumens 550
- Color Temperature: 3000K

Actual project diagram using Flap LED Light. (finished installation on last page).

#### REFERENCE INSTALLATION IMAGES

10018 Santa Fe Springs Road Santa Fe Springs CA 90670