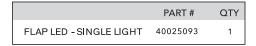

What is included with each Snowsound Flap LED?: Light kit with LED driver and the power receiver box

The electrician should be making the final connection and supplying the power source wires.

Cord Length: 5'-0"

### FLAP LED Single Light Unit

**PRODUCT IMAGES** 