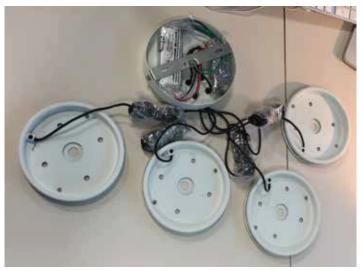

The round "Hub" houses the LED Driver that connects to existing electrical power

What is included with each Snowsound Flap LED?: Light kit with LED driver and the power receiver box

The electrician should be making the final connection and supplying the power source wires.

Cord Length: 5'-0"

#### LED LIGHT ASSEMBLY TO PANEL:

SNOWSOUND®

FLAP LED - 4 Lights FLAP LED Single Light Distributed by Snowsound USA

40025092 40025093

PRODUCT IMAGES