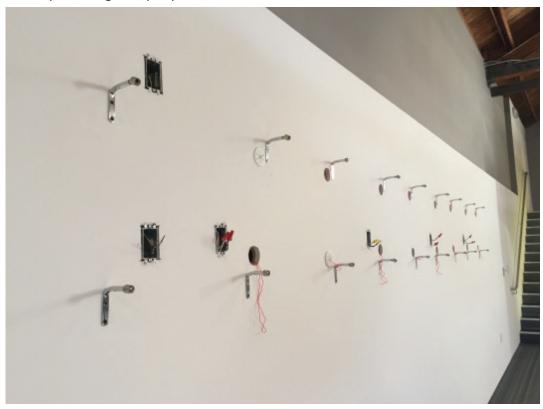

- 4 LED 24V.5.6W
- AWM 2464#, 20AWG, 80°C, 300V x 6.5'
- INPUT: AC 100-240V, 50/60Hz, 230mA
- OUTPUT: DC 24V, 0.42A
- Chip Brand: AAA
- Lumens 550
- Color Temperature: 3000K

Actual project diagram using Flap LED Light. (finished installation on last page).

#### REFERENCE INSTALLATION IMAGES

10018 Santa Fe Springs Road Santa Fe Springs CA 90670