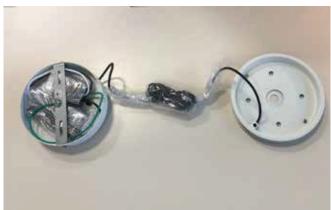

The round "Hub" houses the LED Driver that connects to existing electrical power

What is included with each Snowsound Flap LED?: Light kit with LED driver and the power receiver box

The electrician should be making the final connection and supplying the power source wires.

Cord Length: 5'-0"

#### FLAP LED 4 Light Pack