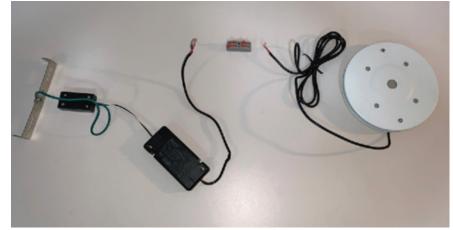

The round "Hub" houses the LED Driver that connects to existing electrical power

#### Power:

This LED unit is designed to be hard-wired (the kit is designed for a power source to connect directly to the Driver). Note each Snowsound FLAP LED light module has a transformer. A hard wire power source (120V) is required for each Snowsound FLAP LED module.

What is included with each Snowsound Flap LED?: Light kit with LED driver and the power receiver box

The electrician should be making the final connection and supplying the power source wires.

Cord Length: 5'-0"

Reference images on next page: