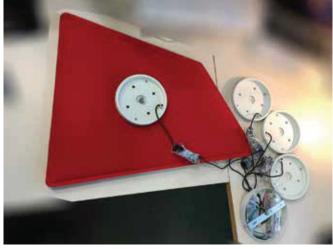

- 4 LED 24V.5.6W
- AWM 2464#, 20AWG, 80°C, 300V x 6.5'
- INPUT: AC 100-240V, 50/60Hz, 230mA
- OUTPUT: DC 24V, 0.42A
- Chip Brand: AAA
- Lumens 550
- Color Temperature: 3000K

Actual project diagram using Flap LED Light. (finished installation on last page).

#### REFERENCE INSTALLATION IMAGES

10018 Santa Fe Springs Road Santa Fe Springs CA 90670