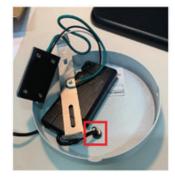

- 4 LED 24V.5.6W
- AWM 2464#, 20AWG, 80°C, 300V x 6.5'
- INPUT: AC 100-240V, 50/60Hz, 230mA
- OUTPUT: DC 24V, 0.42A
- Chip Brand: AAA
- Lumens 550
- Color Temperature: 3000K

Actual project diagram using Flap LED Light. (finished installation on last page).

#### REFERENCE INSTALLATION IMAGES

10018 Santa Fe Springs Road Santa Fe Springs CA 90670