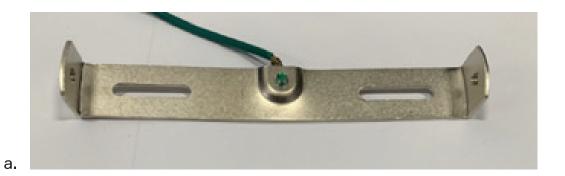

1. Disassemble circular cover from other electrical components by following the steps below:

a. Remove the wall mounting bracket by removing two screws located on outer rim of

metal circular cover.

2. Depending on the length needed to run FLAP LED power wires behind wall, cut wires at appropriate length (approx. 7" from housing); strip plastic to expose copper wire ends

#### **INSTALL INSTRUCTIONS**

FOR ELECTRICAL WIRES NOT VISIBLE ON EXTERIOR OF WALL/CEILING

7. Fasten wall mounting bracket (shown below) onto wall over junction box.

8. Push all wires into junction box and place circular cover over junction box onto wall bracket and fasten with two screws included with your FLAP LED unit.