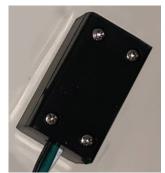

- d. Single FLAP LED version shown above. Same applies with 4-FLAP LED unit
- 4. Locate small Black Box and remove cover by unscrewing the four screws located on each corner of the Black Box.

а

5. Connect power source by inserting wires into power box, then close cover using four screws