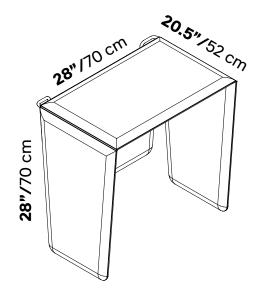

## CUBBY

CUBBY is a comfortable phone booth composed of panels featuring soundabsorbing polyester foam covered in an external sound-absorbing polyester fabric, which is easy to clean. It also includes an independent load-bearing angled shelf made of powder-coated steel. The soft side-panels can move freely if bumped.