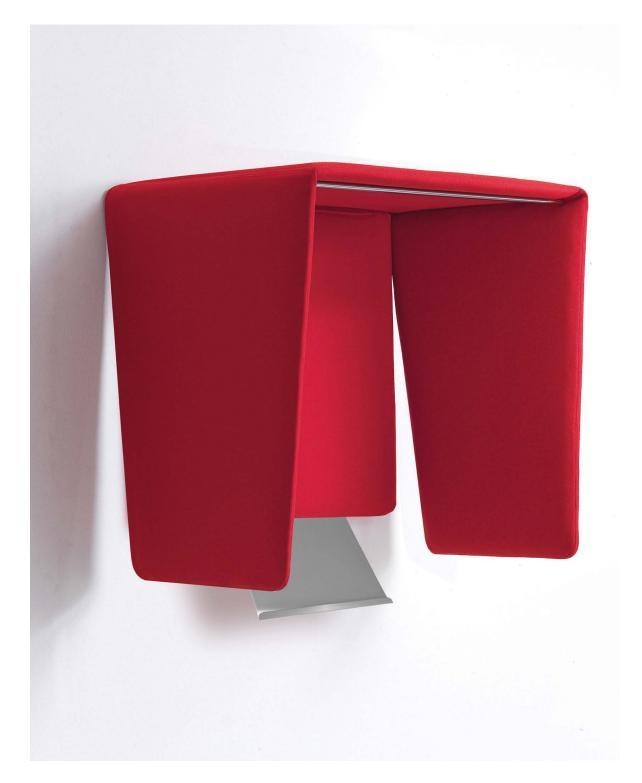

## CUBBY

CUBBY is a comfortable phone booth composed of panels featuring soundabsorbing polyester foam covered in an external sound-absorbing polyester fabric, which is easy to clean. It also includes an independent load-bearing angled shelf made of powder-coated steel. The soft side-panels can move freely if bumped.