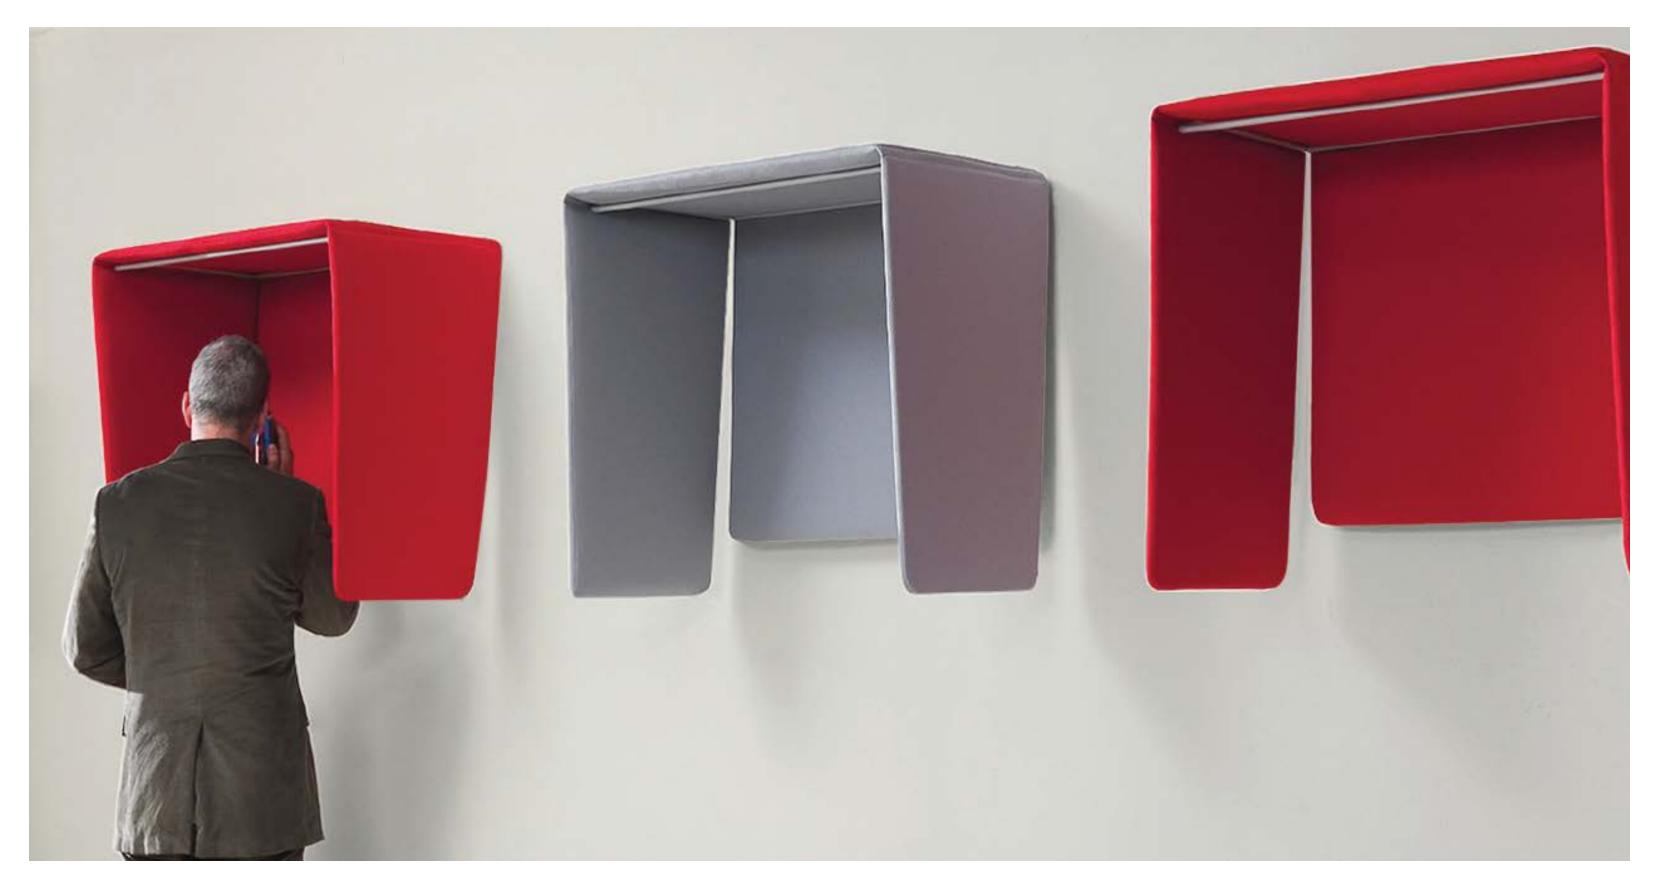

## CUBBY

CUBBY is a comfortable phone booth composed of panels featuring soundabsorbing polyester foam covered in an external sound-absorbing polyester fabric, which is easy to clean. It also includes an independent load-bearing angled shelf made of powder-coated steel. The soft side-panels can move freely if bumped.