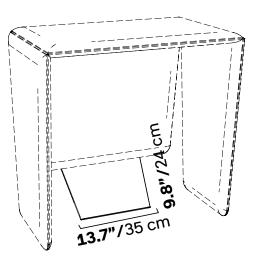

## CUBBY

CUBBY is a comfortable phone booth composed of panels featuring soundabsorbing polyester foam covered in an external sound-absorbing polyester fabric, which is easy to clean. It also includes an independent load-bearing angled shelf made of powder-coated steel. The soft side-panels can move freely if bumped.