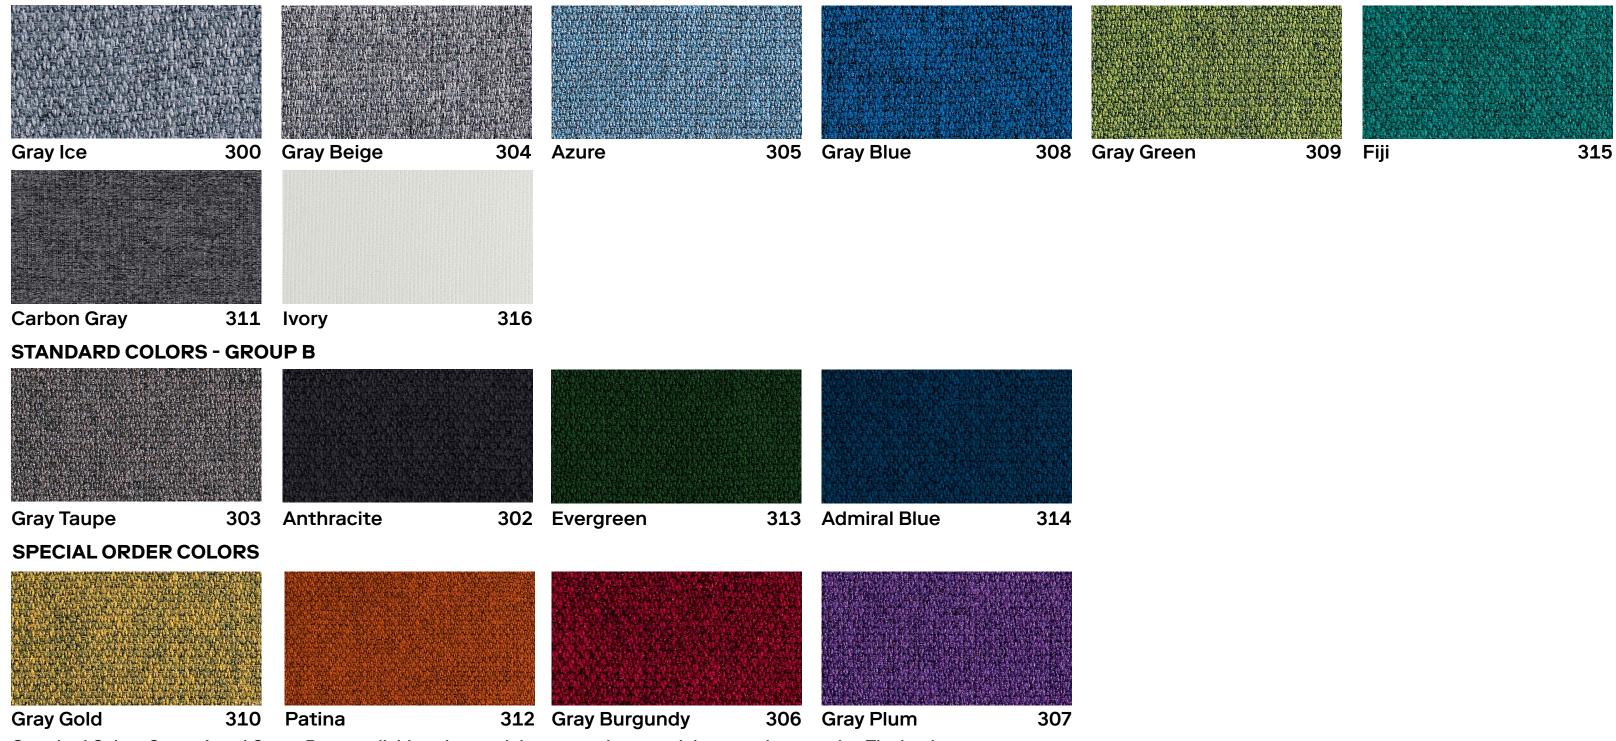

### **SNOWALL MAX SWATCHES**

**PRICE LIST** 

Panel Dimension

Item No (Special Order Colors MOQ: 15 pcs)

#### **STANDARD COLORS - GROUP A**

Standard Colors Group A and Group B are available colors and do not require any minimum order quantity. The lead time for Group A is 6-12 weeks, and for Group B is 10-16 weeks.

Special Order Colors require a minimum order quantity as specified and have a lead time of 10-16 weeks.

SNOWSOUND