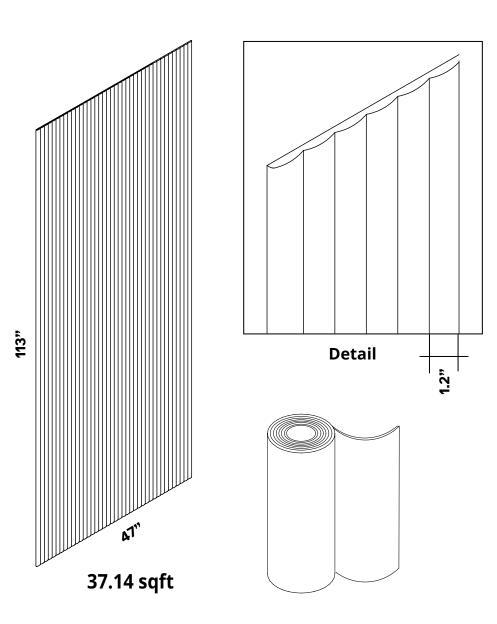

#### PHYSICAL PROPERTIES

| Content          | 100% Fire Resi  |
|------------------|-----------------|
|                  | Fibers with Pat |
| Backing          | Polyester Felt  |
| Panel Dimensions | 113" x 47" / 28 |
| Thickness        | 4 mm            |
|                  |                 |

#### sistant, Acoustic Sound Absorbing Polyester tented Snowsound Technology

38 cm x 120 cm (tolerance + 0 – 3 cm)

701 // NFPA 260 // CAL. TB 117 // UL 723 Class A Class A able and GREENGUARD GOLD Certified, LEED v4 ertification, Declare Label, LBC Red List Free tstanding" C 16 / ISO 105–B02:2014) change" 2945–2:2002)