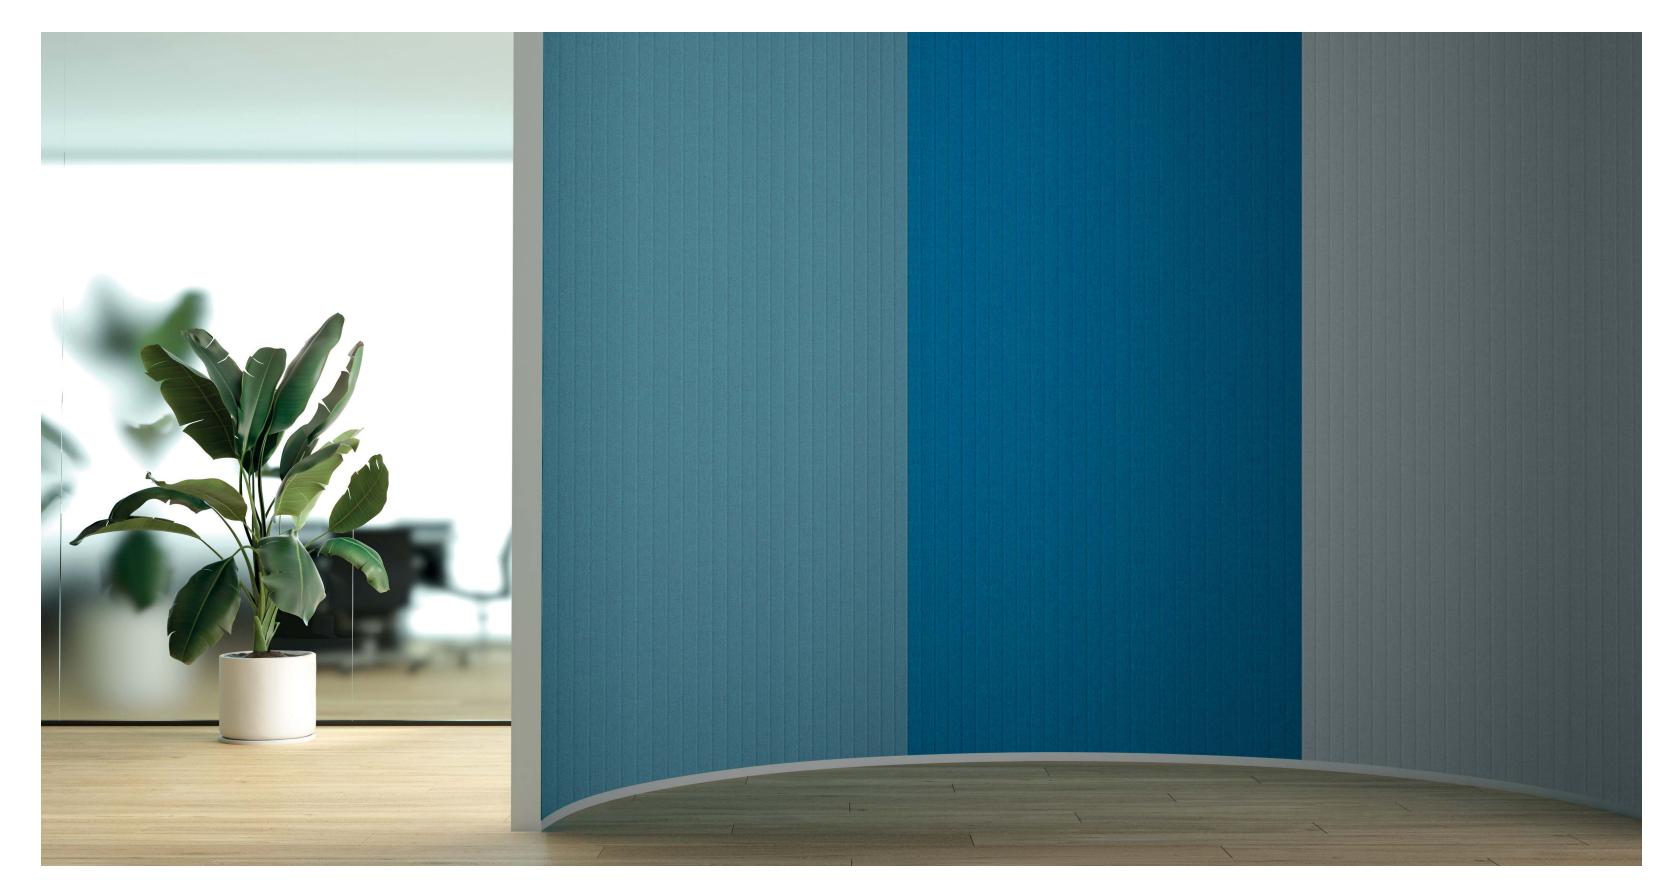

# **SNOWALL MAX**

Snowall Max is a flexible sound-absorbing acoustic wall-covering in the form of panels. Delivered as rolled goods, the material can be direct-glue applied to walls. Snowall Max is made of 100% polyester felt paired with Snowsound Fiber patented acoustic textiles as the top cover, using a unique application system. Available in Snowsound Fiber 3 Melange fabric, the panels can be glued to the wall side by side, maintaining the continuity of the design and can be cut on site to adapt to different installation needs.