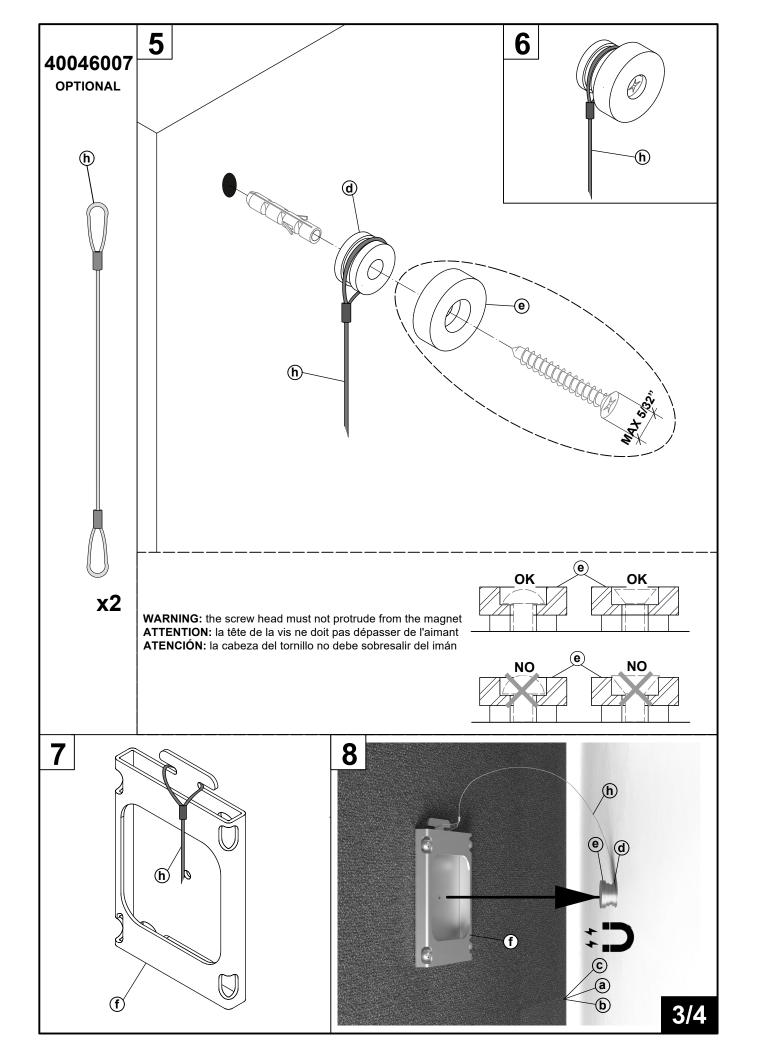

## **SNOWSOUND®**

Acoustic Panels & Fibers

MOD.592-A/L4

## **SNOWMAGNET EASY**

Distributed by Snowsound USA

\* (xx = colour alternative, variante couleur, variante color)









Congratulations on your latest SNOWSOUND purchase. Follow these instructions and you'll have this new product mounted in no time. If you need any help, or to order replacement/missing parts, please call **1-800-747-2660** or email "info@snowsoundusa.com".

## NOTE!

Prior to assembling and installing the unit please read the following notes carefully. Pay particular attention to the drawings in the assembly instructions. Please consult these notes every time the product is assembled and/or installed.

- 1.The product must only be assembled and installed by qualified contractors. <u>Warning:</u> once the product has been assembled always check that the structure is suitable for the type of application and/or use to which it will be put. These products are not suitable for use by childre