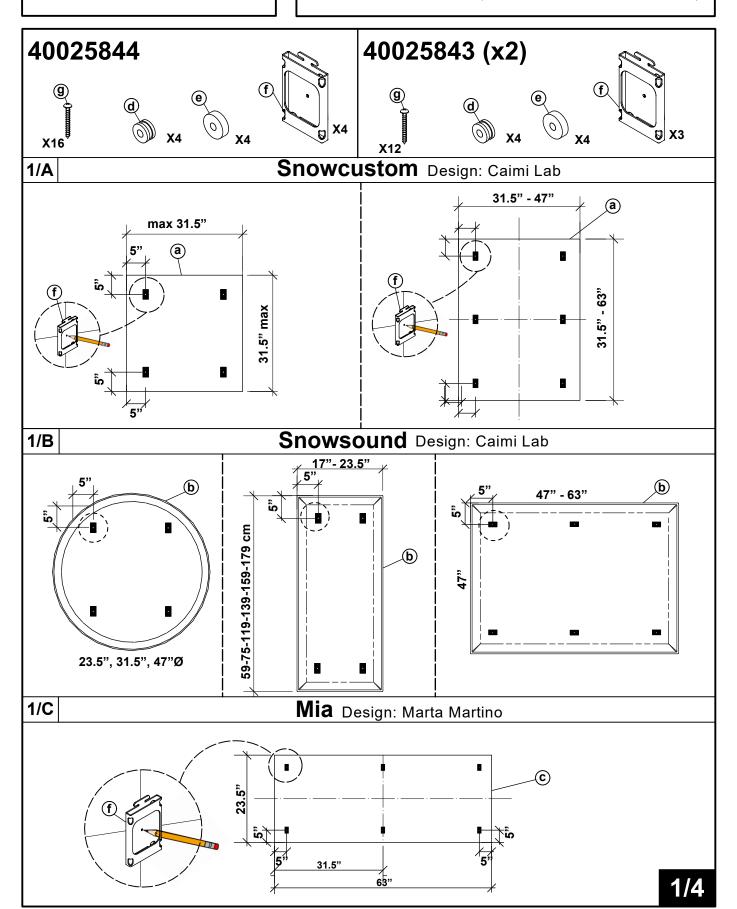

## **SNOWSOUND®**

Acoustic Panels & Fibers

MOD.592-A/L4

## **SNOWMAGNET EASY**

Distributed by Snowsound USA

\* (xx = colour alternative, variante couleur, variante color)









Congratulations on your latest SNOWSOUND purchase. Follow these instructions and you'll have this new product mounted in no time. If you need any help, or to order replacement/missing parts, please call **1-800-747-2660** or email "info@snowsoundusa.com".

## NOTE!

Prior to assembling and installing the unit please read the following notes carefully. Pay particular attention to the drawings in the assembly instructions. Please consult these notes every time the product is assembled and/or installed.

- 1.The product must only be assembled and installed by qualified contractors. <u>Warning:</u> once the product has been assembled always check that the structure is suitable for the type of application and/or use to which it will be put. These products are not suitable for use by chi