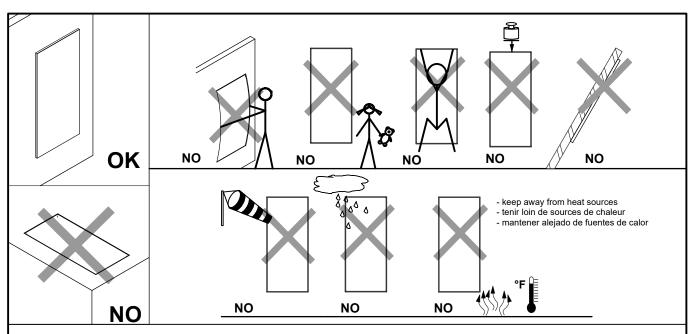

- 1.The product must only be assembled and installed by qualified contractors. <u>Warning:</u> once the product has been assembled always check that the structure is suitable for the type of application and/or use to which it will be put. These products are not suitable for use by children.
- 2. Prior to installation check the load bearing capacity of the surface on which the product is to be fitted: use suitable fixtures according to the type of surface which must be able to withstand the forces generated.
- 3. Warning: if you have any doubts concerning how to install the product and/or the load bearing capacity of the surface on which it will fitted, do not fit it.
- 4. Do not use detergents to clean the parts that are not in textile fabric. Use only a cloth damp with water.
- 5. To clean the panel (a) use only a dry stain removal, carefully following the instructions on the product used.
- 6. For further information on how to install the product, please contact your dealer. For any use different from the ones here shown please contact the dealer.