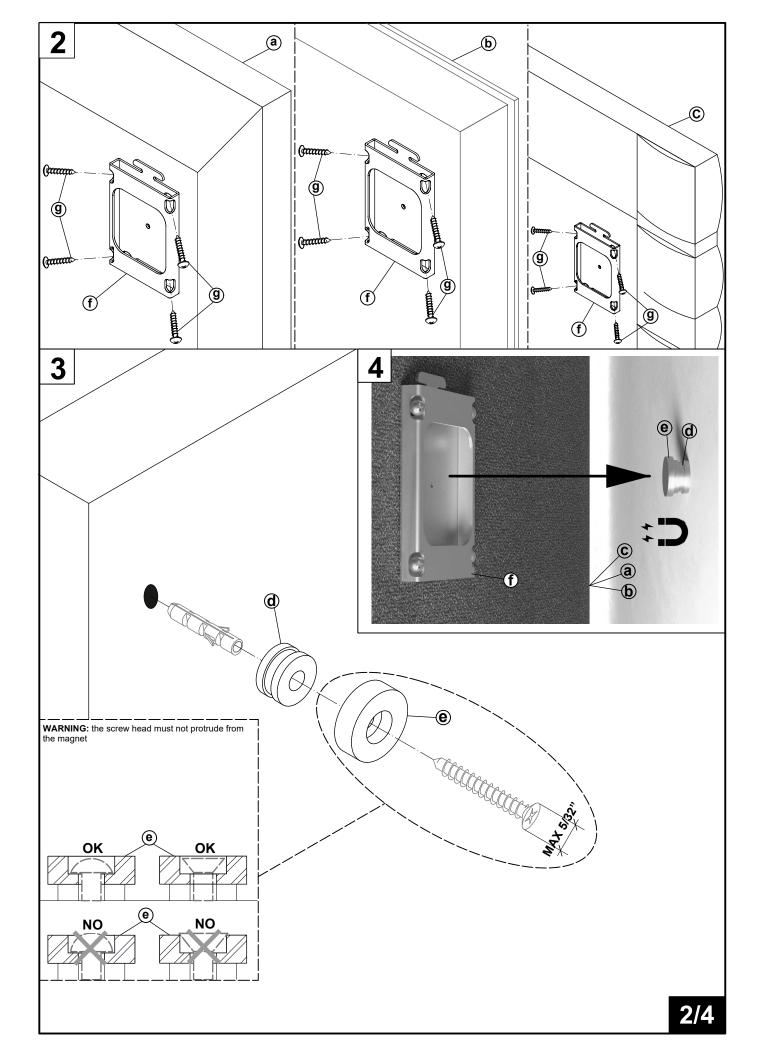

## **SNOWSOUND®**

Acoustic Panels & Fibers

MOD.592-A/L4

## **SNOWMAGNET EASY**

Distributed by Snowsound USA

\* (xx = colour alternative, variante couleur, variante color)









Congratulations on your latest SNOWSOUND purchase. Follow these instructions and you'll have this new product mounted in no time. If you need any help, or to order replacement/missing parts, please call **1-800-747-2660** or email "info@snowsoundusa.com".

## NOTE!

Prior to assembling and installing the unit please read the following notes carefully. Pay particular attention to the drawings in the assembly instructions. Please consult these notes every time the product is assembled and/or installed.

- 1.The product must only be assembled and installed by qualified contractors. <u>Warning:</u> once the product has been assembled always check that the structure is suitable for the type of application and/or use to which it will be put. These products are not suitable for use by child