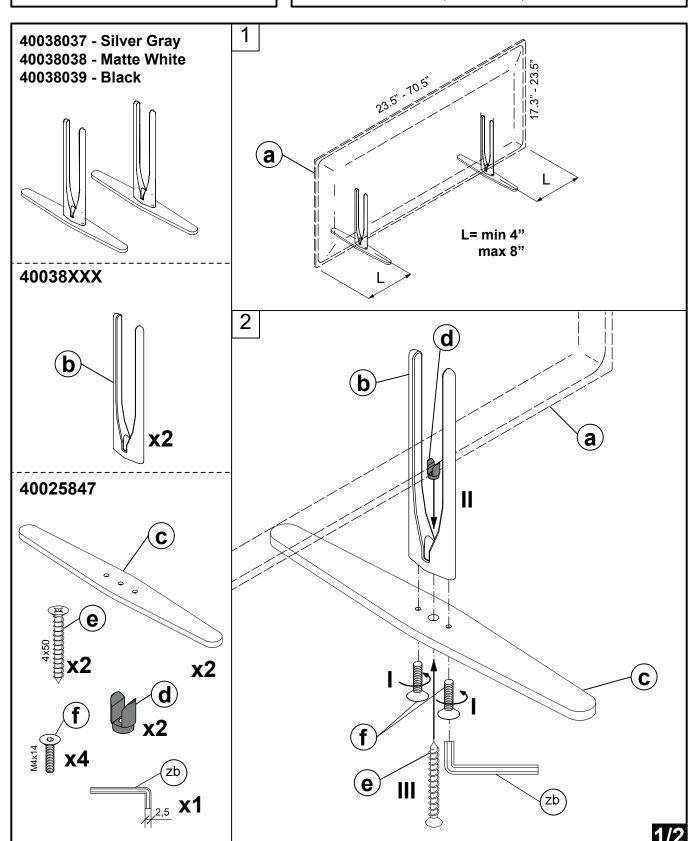

## **MINIMAL**

cod.4003803X Design: Caimi Lab

\* (xx = color alternative)

Congratulations on your latest SNOWSOUND purchase. Follow these instructions and you'll have this new product mounted in no time. If you need any help, or to order replacement/missing parts, please call **1-800-747-2660** or email "info@snowsoundusa.com"