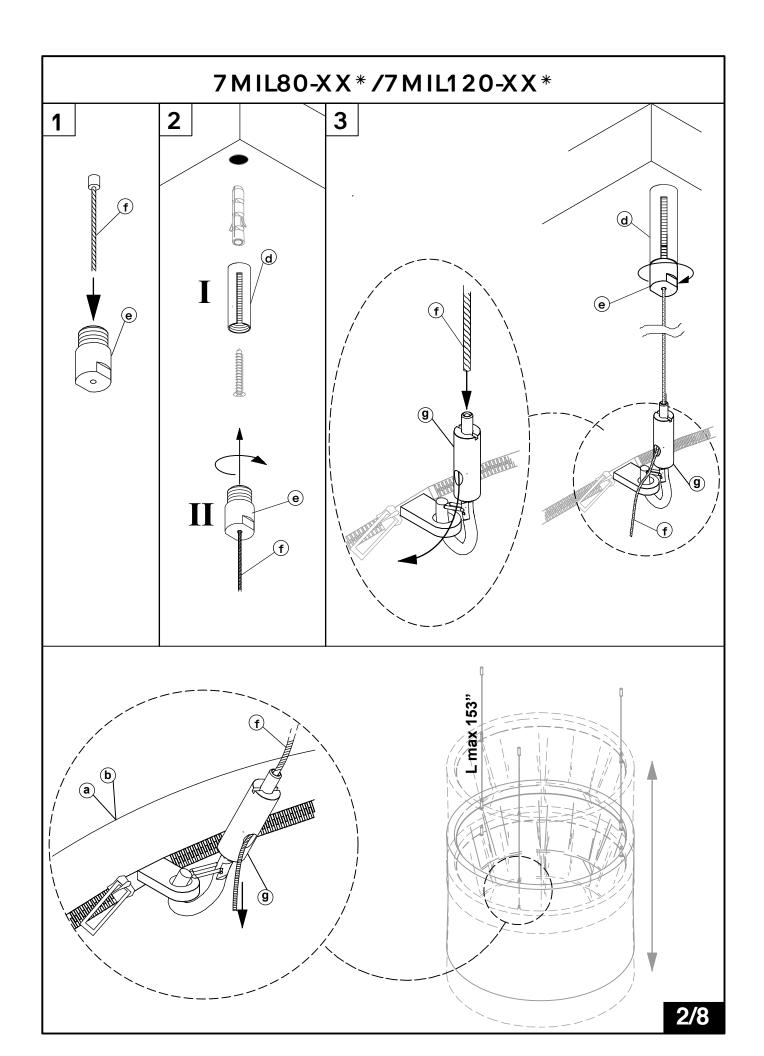

- 1.The product must only be assembled and installed by qualified contractors. <u>Warning:</u> once the product has been assembled always check that the structure is suitable for the type of application and/or use to which it will be put. These products are not suitable for use by children.
- 2. Prior to installation check the load bearing capacity of the surface on which the product is to be fitted :use suitable fixtures according to the type of surface which must be able to withstand the forces generated.
- 3. Warning: if you have any doubts concerning how to install the product and/or the load bearing capacity of the surface on which it will fitted,do not fit it.
- 4. Do not use detergents to clean the parts that are not in textile fabric.
- 5. To clean the panel use only a dry stain removal, carefully following the instructions on the product used.
- 6. For further information on how to install the product, please contact your dealer. For any use different from the ones here shown please contact the dealer.
- 7. To complete the assembling of the products please follow the instructions related to the chosen support