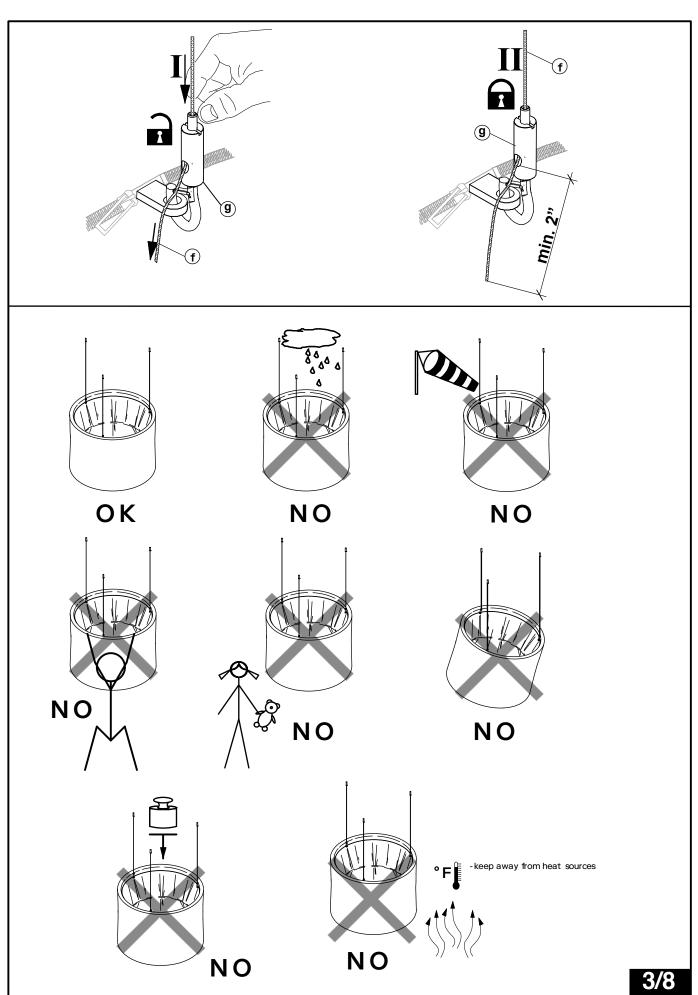

- 1.The product must only be assembled and installed by qualified contractors. <u>Warning:</u> once the product has been assembled always check that the structure is suitable for the type of application and/or use to which it will be put. These products are not suitable for use by children.
- 2. Prior to installation check the load bearing capacity of the surface on which the product is to be fitted :use suitable fixtures according to the type of surface which must be able to withstand the forces generated.
- 3. Warning: if you have any doubts concerning how to install the product and/or the load bearing capacity of the surface on which it will fitted,do not fit it.
- 4. Do not use detergents to clean the parts that are not in textile fabric.
- 5. To clean the panel use only a dry stain removal, carefully following the instructions on the product used.
- 6. For further information on how to install the product, please contact your dealer. For any use different from the ones here shown please contact the dealer.
- 7. To complete the assembling of the products please follow the instructions related to the chosen support