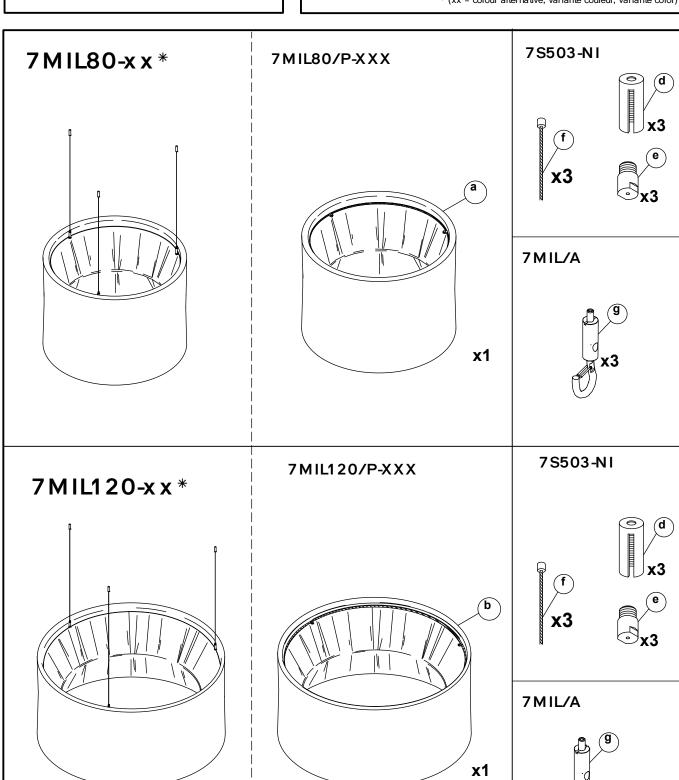

## MILANO

Design: Caimi Lab

\* (xx = colour alternative, variante couleur, variante color)

Congratulations on your latest SNOWSOUND purchase. Follow these instructions and you'll have this new product mounted in no time. If you need any help, or to order replacement/missing parts, please call **1-800-747-2660** or email "info@snowsoundusa.com"