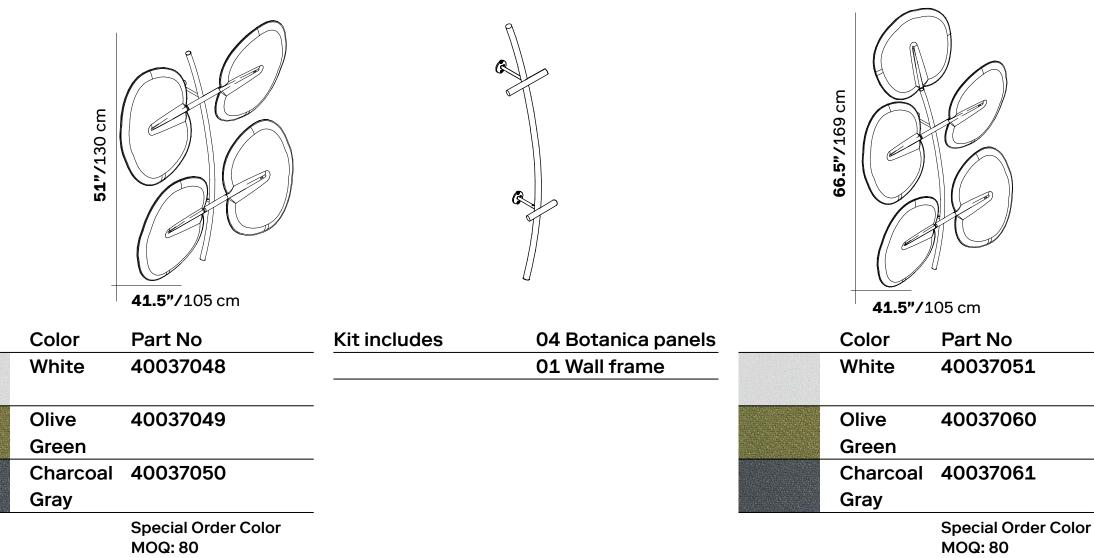

SINGLE PANEL WALL MOUNT

For direct surface mounting on wall.

| Color    | Part No                        | Kit includes | 01 Botanica panel | Color    | Part No                        |
|----------|--------------------------------|--------------|-------------------|----------|--------------------------------|
| White    | 40037042                       |              | 01 Stem           | White    | 40037045                       |
| Olive    | 40037043                       | _            |                   | Olive    | 40037046                       |
| Green    |                                |              |                   | Green    |                                |
| Charcoal | 40037044                       | _            |                   | Charcoal | 40037047                       |
| Gray     |                                |              |                   | Gray     |                                |
|          | Special Order Color<br>MOQ: 80 | _            |                   |          | Special Order Color<br>MOQ: 80 |

#### Call your representative for stock levels and availability

lor

**4 PANEL WALL MOUNT** 

For direct surface mounting on wall.

**5 PANEL WALL MOUNT** For direct surface mounting on wall.

Panels available in special order colors. Special order colors require:

Panels available in special order colors. Special order colors require:

– MOQ varies from size to size

- Lead time up to 14-16 weeks

- +10% Custom service fee