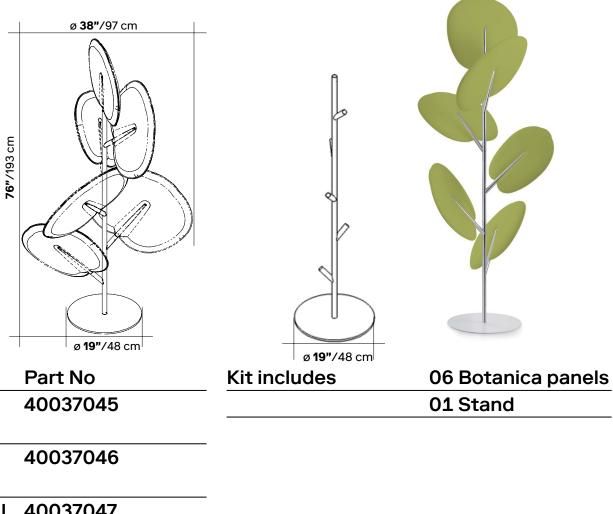

#### **BOTANICA TOTEM**

In the free standing version, the 6 adjustable panels are supported by a chromeplated tubular frame with powder-coated steel base.

SINGLE PANEL WALL MOUNT

For direct surface mounting on wall.

| Color    | Part No                        | Kit includes | 01 Botanica panel | Color    | Part No                        |
|----------|--------------------------------|--------------|-------------------|----------|--------------------------------|
| White    | 40037042                       |              | 01 Stem           | White    | 40037045                       |
| Olive    | 40037043                       | _            |                   | Olive    | 40037046                       |
| Green    |                                |              |                   | Green    |                                |
| Charcoal | 40037044                       | _            |                   | Charcoal | 40037047                       |
| Gray     |                                |              |                   | Gray     |                                |
|          | Special Order Color<br>MOQ: 80 | _            |                   |          | Special Order Color<br>MOQ: 80 |