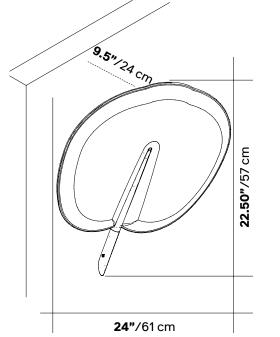

#### **BOTANICA SINGLE WALL MOUNT**

The single panel can be anchored to the wall with chrome-plated steel bracket.

|        | Polyester inter  |
|--------|------------------|
| Specs  | polyester cove   |
|        | Single material  |
|        | Eco friendly – C |
|        | Durable, tackal  |
|        | Patented varia   |
|        | Class A sound a  |
|        | (ISO 354/ASTM    |
|        | Absorbs 94% o    |
|        | Class A fire and |
|        | CAL 133, 117 p   |
|        | Sleek profile at |
|        | Ceiling mounte   |
|        | CE certified for |
| Design | Mario Trimarch   |
|        |                  |

SINGLE PANEL WALL MOUNT

For direct surface mounting on wall.

| Color    | Part No                        | Kit includes | 01 Botanica panel | Color    | Part No                        |
|----------|--------------------------------|--------------|-------------------|----------|--------------------------------|
| White    | 40037042                       |              | 01 Stem           | White    | 40037045                       |
| Olive    | 40037043                       | _            |                   | Olive    | 40037046                       |
| Green    |                                |              |                   | Green    |                                |
| Charcoal | 40037044                       | _            |                   | Charcoal | 40037047                       |
| Gray     |                                |              |                   | Gray     |                                |
|          | Special Order Color<br>MOQ: 80 | _            |                   |          | Special Order Color<br>MOQ: 80 |