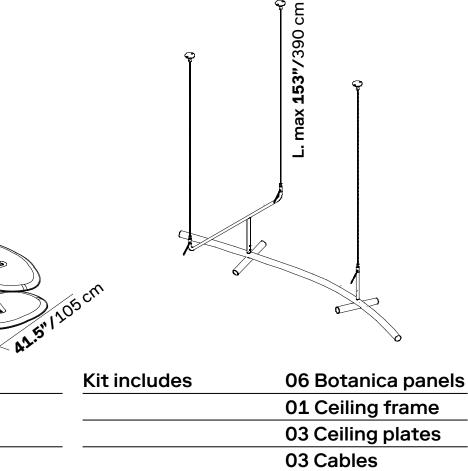

#### **6 PANEL WALL MOUNT**

For direct surface mounting on wall.

#### **4 PANEL CEILING SUSPENDED** For suspended ceiling application.

| <b>82"</b> /208 cm | 41.5"/105 cm                   |              |                    |          | 150 cm Ration of the second se |
|--------------------|--------------------------------|--------------|--------------------|----------|--------------------------------------------------------------------------------------------------------------------------------------------------------------------------------------------------------------------------------------------------------------------------------------------------------------------------------------------------------------------------------------------------------------------------------------------------------------------------------------------------------------------------------------------------------------------------------------------------------------------------------------------------------------------------------------------------------------------------------------------------------------------------------------------------------------------------------------------------------------------------------------------------------------------------------------------------------------------------------------------------------------------------------------------------------------------------------------------------------------------------------------------------------------------------------------------------------------------------------------------------------------------------------------------------------------------------------------------------------------------------------------------------------------------------------------------------------------------------------------------------------------------------------------------------------------------------------------------------------------------------------------------------------------------------------------------------------------------------------------------------------------------------------------------------------------------------------------------------------------------------------------------------------------------------------------------------------------------------------------------------------------------------------------------------------------------------------------------------------------------------------|
| Color              | Part No                        | Kit includes | 06 Botanica panels | Color    | Part No                                                                                                                                                                                                                                                                                                                                                                                                                                                                                                                                                                                                                                                                                                                                                                                                                                                                                                                                                                                                                                                                                                                                                                                                                                                                                                                                                                                                                                                                                                                                                                                                                                                                                                                                                                                                                                                                                                                                                                                                                                                                                                                        |
| White              | 40037052                       |              | 01 Wall frame      | White    | 40037013                                                                                                                                                                                                                                                                                                                                                                                                                                                                                                                                                                                                                                                                                                                                                                                                                                                                                                                                                                                                                                                                                                                                                                                                                                                                                                                                                                                                                                                                                                                                                                                                                                                                                                                                                                                                                                                                                                                                                                                                                                                                                                                       |
| Olive              | 40037062                       | _            |                    | Olive    | 40037014                                                                                                                                                                                                                                                                                                                                                                                                                                                                                                                                                                                                                                                                                                                                                                                                                                                                                                                                                                                                                                                                                                                                                                                                                                                                                                                                                                                                                                                                                                                                                                                                                                                                                                                                                                                                                                                                                                                                                                                                                                                                                                                       |
| Green              |                                | _            |                    | Green    |                                                                                                                                                                                                                                                                                                                                                                                                                                                                                                                                                                                                                                                                                                                                                                                                                                                                                                                                                                                                                                                                                                                                                                                                                                                                                                                                                                                                                                                                                                                                                                                                                                                                                                                                                                                                                                                                                                                                                                                                                                                                                                                                |
| Charcoal           | 40037063                       |              |                    | Charcoal | 40037015                                                                                                                                                                                                                                                                                                                                                                                                                                                                                                                                                                                                                                                                                                                                                                                                                                                                                                                                                                                                                                                                                                                                                                                                                                                                                                                                                                                                                                                                                                                                                                                                                                                                                                                                                                                                                                                                                                                                                                                                                                                                                                                       |
| Gray               |                                | _            |                    | Gray     |                                                                                                                                                                                                                                                                                                                                                                                                                                                                                                                                                                                                                                                                                                                                                                                                                                                                                                                                                                                                                                                                                                                                                                                                                                                                                                                                                                                                                                                                                                                                                                                                                                                                                                                                                                                                                                                                                                                                                                                                                                                                                                                                |
|                    | Special Order Color<br>MOQ: 80 |              |                    |          | Special Order Color<br>MOQ: 80                                                                                                                                                                                                                                                                                                                                                                                                                                                                                                                                                                                                                                                                                                                                                                                                                                                                                                                                                                                                                                                                                                                                                                                                                                                                                                                                                                                                                                                                                                                                                                                                                                                                                                                                                                                                                                                                                                                                                                                                                                                                                                 |