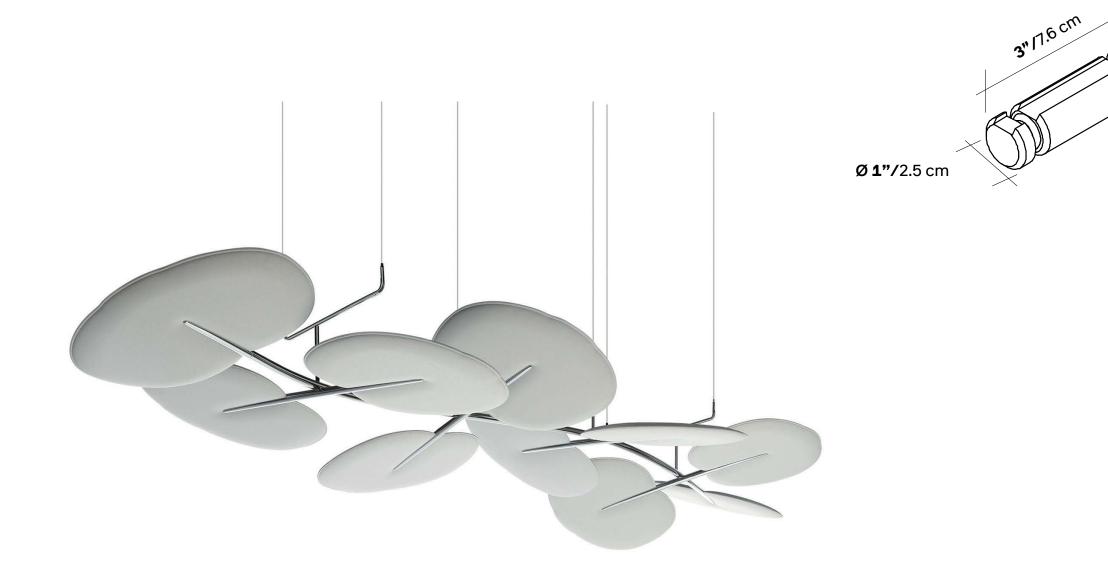

#### **BOTANICA WALL & CEILING**

A modular frame designed for both wall and ceiling installations. Fabricated in chrome-plated tubular steel, it features a distinctive 3D curvature of the tube. The ceiling-mounted version of the frame comes complete with adjustable cables for suspension.