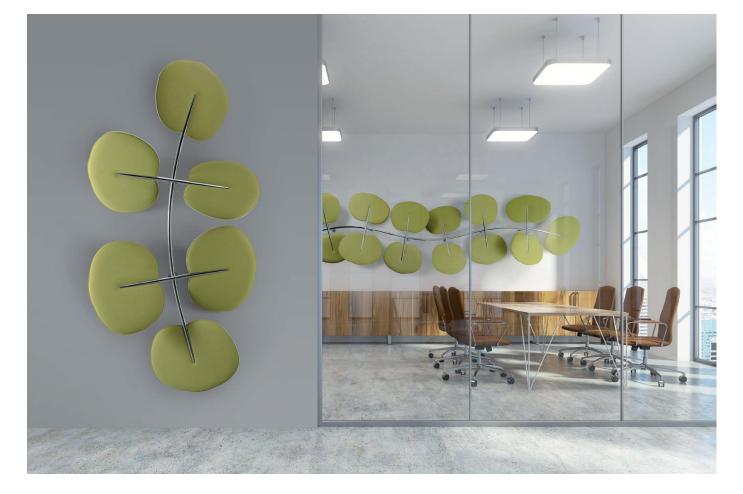

#### **BOTANICA WALL & CEILING**

A modular frame designed for both wall and ceiling installations. Fabricated in chrome-plated tubular steel, it features a distinctive 3D curvature of the tube. The ceiling-mounted version of the frame comes complete with adjustable cables for suspension.

#### **BOTANICA SINGLE WALL MOUNT**

The single panel can be anchored to the wall with chrome-plated steel bracket.

|        | Polyester inter  |
|--------|------------------|
| Specs  | polyester cove   |
|        | Single material  |
|        | Eco friendly – C |
|        | Durable, tackal  |
|        | Patented varia   |
|        | Class A sound a  |
|        | (ISO 354/ASTM    |
|        | Absorbs 94% o    |
|        | Class A fire and |
|        | CAL 133, 117 p   |
|        | Sleek profile at |
|        | Ceiling mounte   |
|        | CE certified for |
| Design | Mario Trimarch   |
|        |                  |

SINGLE PANEL WALL MOUNT

For direct surface mounting on wall.

| Color    | Part No                        | Kit includes | 01 Botanica panel | Color    | Part No                        |
|----------|--------------------------------|--------------|-------------------|----------|--------------------------------|
| White    | 40037042                       |              | 01 Stem           | White    | 40037045                       |
| Olive    | 40037043                       | _            |                   | Olive    | 40037046                       |
| Green    |                                |              |                   | Green    |                                |
| Charcoal | 40037044                       | _            |                   | Charcoal | 40037047                       |
| Gray     |                                |              |                   | Gray     |                                |
|          | Special Order Color<br>MOQ: 80 | _            |                   |          | Special Order Color<br>MOQ: 80 |