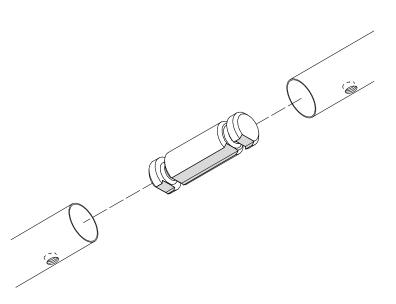

### **CONNECTING JOINT**

For direct surface mounting on wall. bracket to wall not included.

| Part No | 40037007 |
|---------|----------|
| QTY     | 02       |
| Finish  | Chrome   |

#### For direct surface mounting on wall. Panels sold separately. Screws to fasten