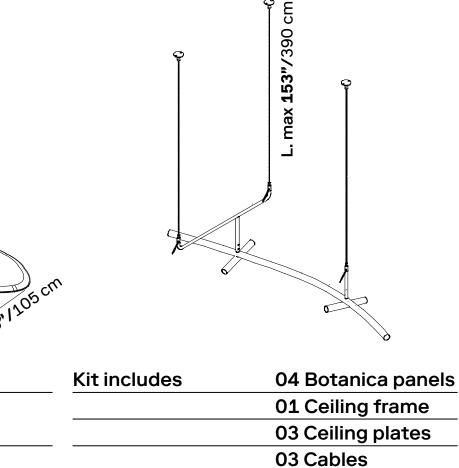

#### **BOTANICA TOTEM**

In the free standing version, the 6 adjustable panels are supported by a chromeplated tubular frame with powder-coated steel base.

#### Call your representative for stock levels and availability

lor

**4 PANEL WALL MOUNT** 

For direct surface mounting on wall.

**5 PANEL WALL MOUNT** For direct surface mounting on wall.

Panels available in special order colors. Special order colors require:

– MOQ varies from size to size

- Lead time up to 14-16 weeks

- +10% Custom service fee

**SNOWSOUND** 

For larger swatches & full color options, please refer to pages 32–34.

R

| Kit includes | 05 Botanica panels |  |  |
|--------------|--------------------|--|--|
|              | 01 Wall frame      |  |  |