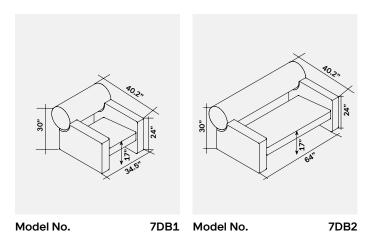

## **PRODUCT SPECS: CILINDRO**

# **CILINDRO**

Sound-absorbing upholstered seats feature a supporting structure made of wood and elastic straps designed to absorb low frequencies independently. The seats are covered with sound-absorbing polyurethane and polyester, combined with upholstery in soundabsorbing Snowsound Fiber fabric made of polyester f ibers. This combination allows the seat to effectively absorb various frequencies. The backrest structure is attached to the rest of the frame by means of two robust steel bars. In the case of the 64" long sofa, the backrest structure is further strengthened by a steel profile with a 'C' section.