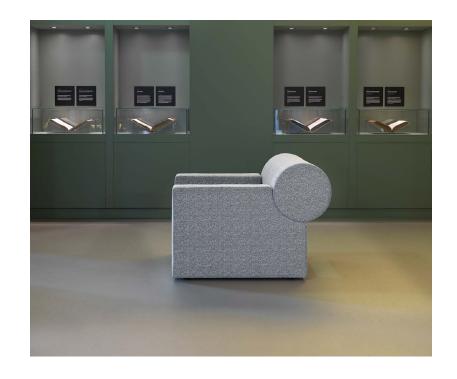

"A geometric structure, synthesis of an interlocking of volumes and essential shapes. Analytical intersections of points, lines and surfaces, inscribed in an acoustic seat of modernist inspiration."

Claudio Bellini, Designer

# **CILINDRO**

Sound-absorbing upholstered seats feature a supporting structure made of wood and elastic straps designed to absorb low frequencies independently. The seats are covered with sound-absorbing polyurethane and polyester, combined with upholstery in soundabsorbing Snowsound Fiber fabric made of polyester f ibers. This combination allows the seat to effectively absorb various frequencies. The backrest structure is attached to the rest of the frame by means of two robust steel bars. In the case of the 64" long sofa, the backrest structure is further strengthened by a steel profile with a 'C' section.