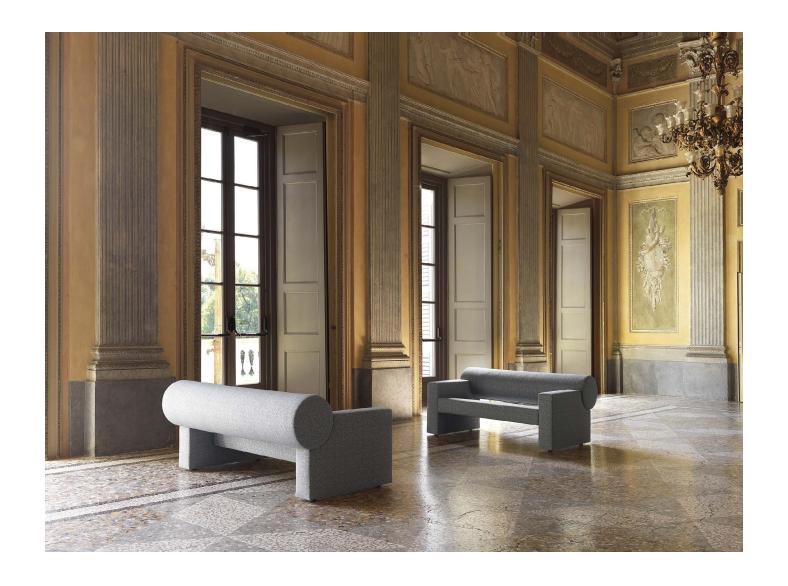

"A geometric structure, synthesis of an interlocking of volumes and essential shapes. Analytical intersections of points, lines and surfaces, inscribed in an acoustic seat of modernist inspiration."

Claudio Bellini, Designer

# **CILINDRO**

Sound-absorbing upholstered seats feature a supporting structure made of wood and elastic straps designed to absorb low frequencies independently. The seats are covered with sound-absorbing polyurethane and polyester, combined with upholstery in soundabsorbing Snowsound Fiber fabric made of polyester f ibers. This combination allows the seat to effectively absorb various frequencies. The backrest structure is attached to the rest of the frame by means of two robust steel bars. In the case of the 64" long sofa, the backrest structure is further strengthened by a steel profile with a 'C' section.