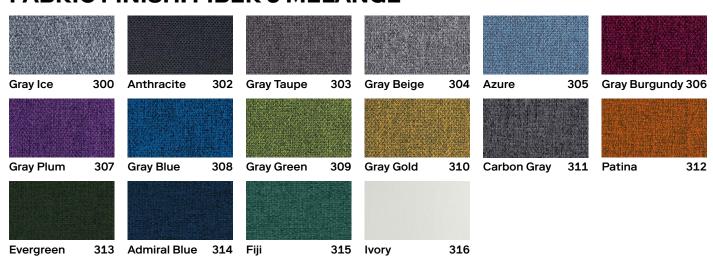

urfaces, inscribed in an acoustic seat of modernist inspiration."

Claudio Bellini, Designer





# **CILINDRO**

Sound-absorbing upholstered seats feature a supporting structure made of wood and elastic straps designed to absorb low frequencies independently. The seats are covered with sound-absorbing polyurethane and polyester, combined with upholstery in soundabsorbing Snowsound Fiber fabric made of polyester f ibers. This combination allows the seat to effectively absorb various frequencies. The backrest structure is attached to the rest of the frame by means of two robust steel bars. In the case of the 64" long sofa, the backrest structure is further strengthened by a steel profile with a 'C' section.











## **PRODUCT SPECS: CILINDRO**



## **FABRIC FINISH: FIBER 3 MELANGE**



#### **PHYSICAL PROPERTIES**

Absorption Coefficient & NRC

Content 100% Inherently Fire Resistant, Acoustic Sound Absorbing Polyester Fibers with Patented Snowsound Technology

#### **ACOUSTIC PERFORMANCE & NOISE REDUCTION RATING**

| PERFORMANCE                             |                                                                                   |
|-----------------------------------------|-----------------------------------------------------------------------------------|
| Flame Resistance                        | Passes NFPA 701 // NFPA 260 // CAL. TB 117 // UL 723 Class A // ASTM E 84 Class A |
| Environment                             | 100% Recyclable and GREENGUARD GOLD Certified                                     |
|                                         | LEED v4