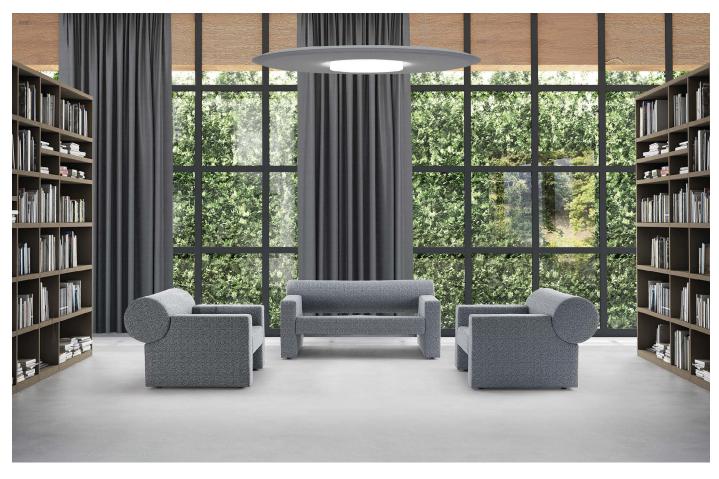

"A geometric structure, synthesis of an interlocking of volumes and essential shapes. Analytical intersections of points, lines and surfaces, inscribed in an acoustic seat of modernist inspiration."

Claudio Bellini, Designer

# **CILINDRO**

Sound-absorbing upholstered seats feature a supporting structure made of wood and elastic straps designed to absorb low frequencies independently. The seats are covered with sound-absorbing polyurethane and polyester, combined with upholstery in soundabsorbing Snowsound Fiber fabric made of polyester f ibers. This combination allows the seat to effectively absorb various frequencies. The backrest structure is attached to the rest of the frame by means of two robust steel bars. In the case of the 64" long sofa, the backrest structure is further strengthened by a steel profile with a 'C' section.