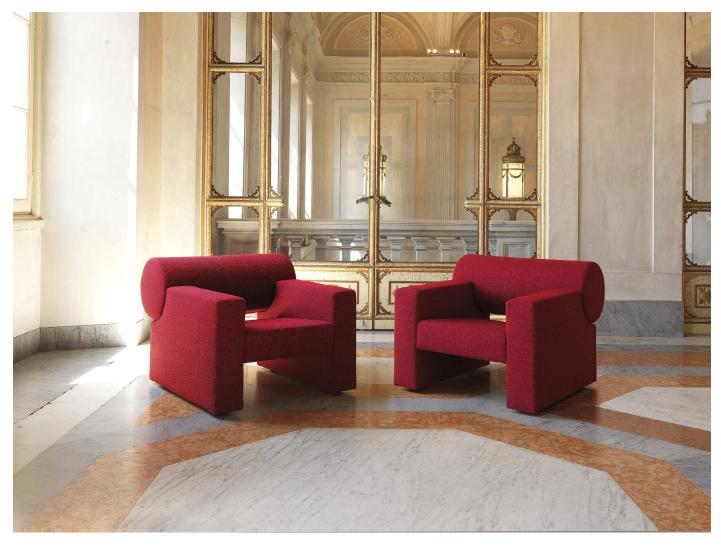

"A geometric structure, synthesis of an interlocking of volumes and essential shapes. Analytical intersections of points, lines and surfaces, inscribed in an acoustic seat of modernist inspiration."

Claudio Bellini, Designer

# **CILINDRO**

Sound-absorbing upholstered seats feature a supporting structure made of wood and elastic straps designed to absorb low frequencies independently. The seats are covered with sound-absorbing polyurethane and polyester, combined with upholstery in soundabsorbing Snowsound Fiber fabric made of polyester f ibers. This combination allows the seat to effectively absorb various frequencies. The backrest structure is attached to the rest of the frame by means of two robust steel bars. In the case of the 64" long sofa, the backrest structure is further strengthened by a steel profile with a 'C' section.