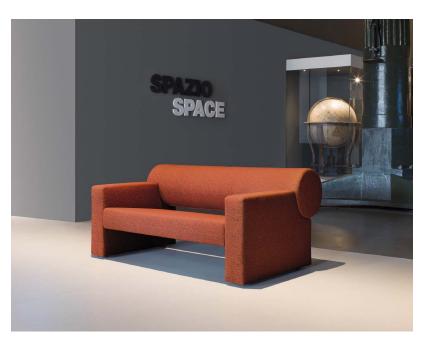

"A geometric structure, synthesis of an interlocking of volumes and essential shapes. Analytical intersections of points, lines and surfaces, inscribed in an acoustic seat of modernist inspiration."

Claudio Bellini, Designer

# **CILINDRO**

Sound-absorbing upholstered seats feature a supporting structure made of wood and elastic straps designed to absorb low frequencies independently. The seats are covered with sound-absorbing polyurethane and polyester, combined with upholstery in soundabsorbing Snowsound Fiber fabric made of polyester f ibers. This combination allows the seat to effectively absorb various frequencies. The backrest structure is attached to the rest of the frame by means of two robust steel bars. In the case of the 64" long sofa, the backrest structure is further strengthened by a steel profile with a 'C' section.