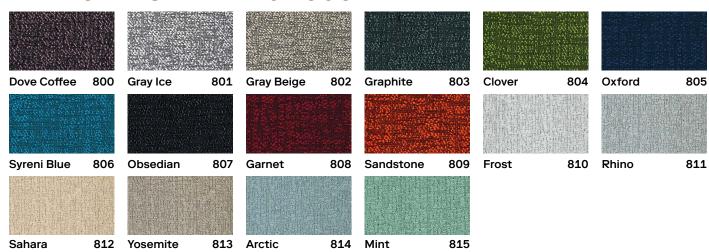

rtified                                     |
|                                         | LEED v4 Credits & Certification, Declare Label, LBC Red List Free                 |
| Abrasion Resistance                     | 50,000 rubs /cycles (tested according to Martindale Method)                       |
| Colorfastness to Light                  | Grade 7 – "Outstanding" (Passes AATCC 16 / ISO 105-B02:2014)                      |
| Colorfastness to Crocking               | Wet - Grade 5. Dry - Grade 4/5. (Passes AATCC 8 / ISO 105-X12: 2016)              |
| Propensity to Surface Fuzzing & Pilling | Grade 5 - "no change" (Passes ISO 12945-2:2002)                                   |

Please refer to the online Technical Sheets for acoustical testing details

# **FABRIC FINISH: FIBER 8 BOUCLÈ**



#### **PHYSICAL PROPERTIES**

Absorption Coefficient & NRC

Colorfastness to Crocking

Propensity to Surface Fuzzing & Pilling

Content 100% Inherently Fire Resistant, Acoustic Sound Absorbing Polyester Fibers with Patented Snowsound Technology

#### **ACOUSTIC PERFORMANCE & NOISE REDUCTION RATING**

| PERFORMANCE            |                                                                                   |
|------------------------|-----------------------------------------------------------------------------------|
| Flame Resistance       | Passes NFPA 701 // NFPA 260 // CAL. TB 117 // UL 723 Class A // ASTM E 84 Class A |
| Environment            | 100% Recyclable and GREENGUARD GOLD Certified                                     |
|                        | LEED v4 Credits & Certifi