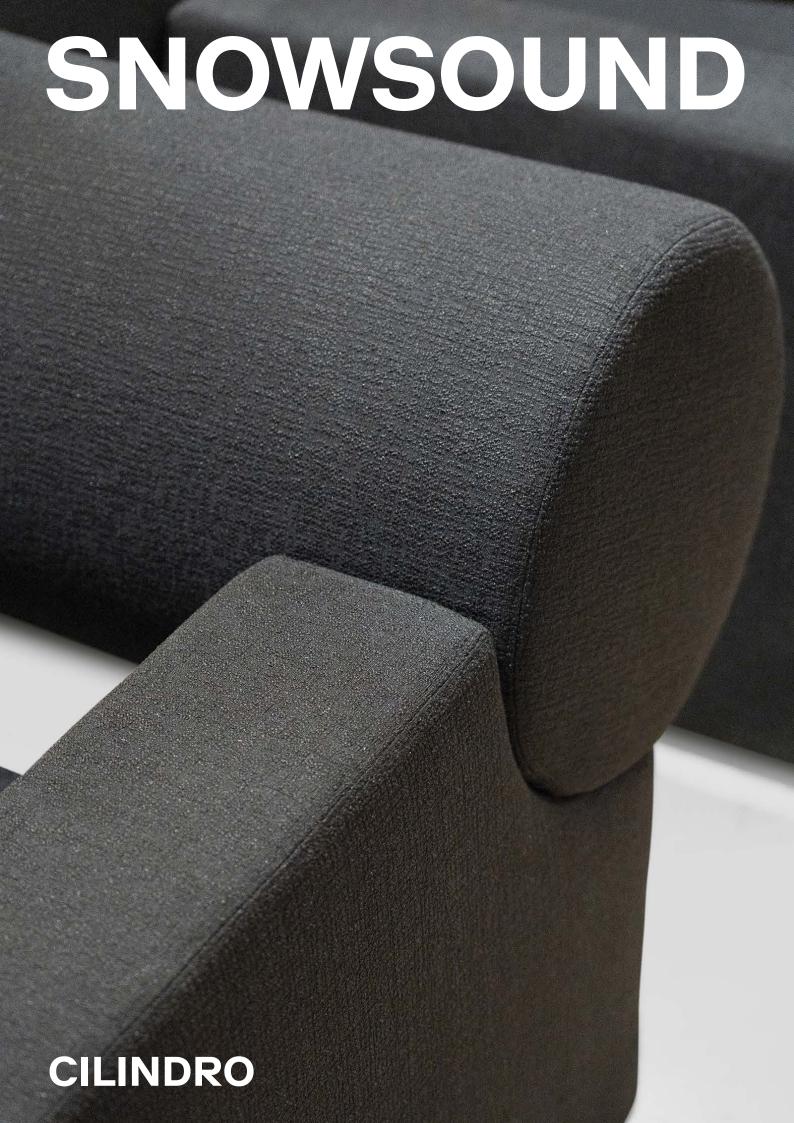

# **CILINDRO**

Sound-absorbing upholstered seats feature a supporting structure made of wood and elastic straps designed to absorb low frequencies independently. The seats are covered with sound-absorbing polyurethane and polyester, combined with upholstery in soundabsorbing Snowsound Fiber fabric made of polyester f ibers. This combination allows the seat to effectively absorb various frequencies. The backrest structure is attached to the rest of the frame by means of two robust steel bars. In the case of the 64" long sofa, the backrest structure is further strengthened by a steel profile with a 'C' section.