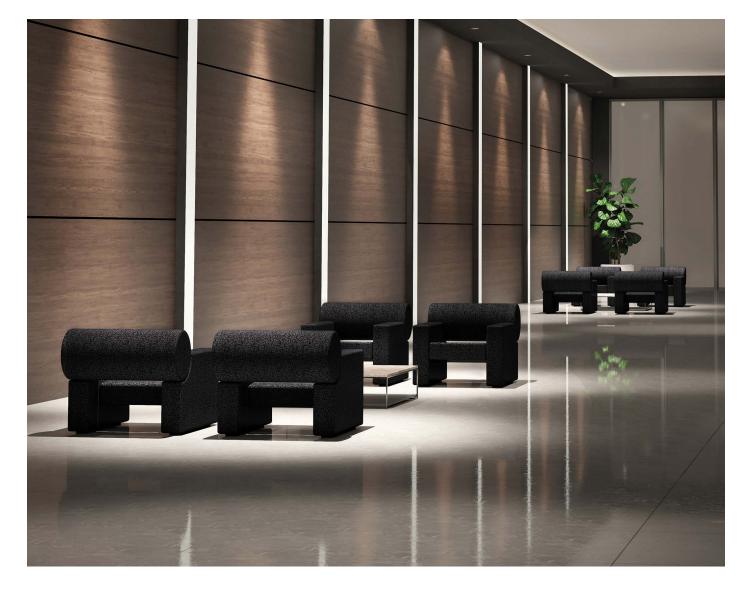

# **CILINDRO**

Sound-absorbing upholstered seats feature a supporting structure made of wood and elastic straps designed to absorb low frequencies independently. The seats are covered with sound-absorbing polyurethane and polyester, combined with upholstery in soundabsorbing Snowsound Fiber fabric made of polyester f ibers. This combination allows the seat to effectively absorb various frequencies. The backrest structure is attached to the rest of the frame by means of two robust steel bars. In the case of the 64" long sofa, the backrest structure is further strengthened by a steel profile with a 'C' section.