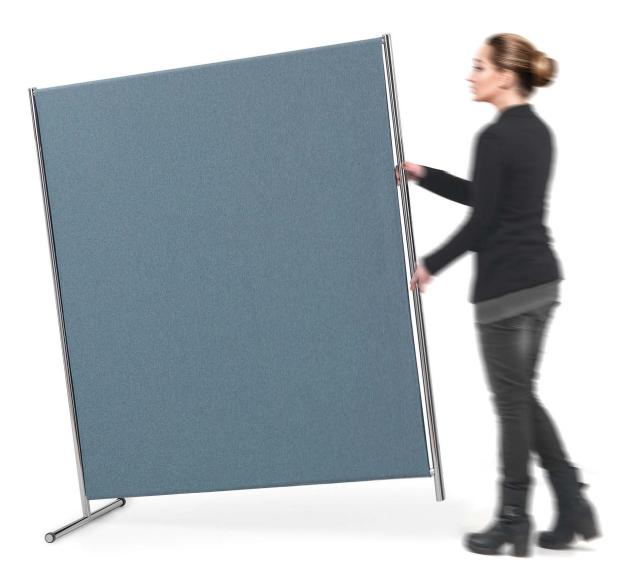

## SEPÁ ROLLS

SEPA' ROLLS are sound-absorbing dividers crafted with Snowsound Fiber textiles, featuring chrome tubular steel structures mounted on a single tubular base. This design allows for the juxtaposition of several dividers in a line or the creation of a corner configuration. The tubular base is equipped with wheels located at the ends, facilitating easy movement. Additionally, the fabric slipcover is removable.