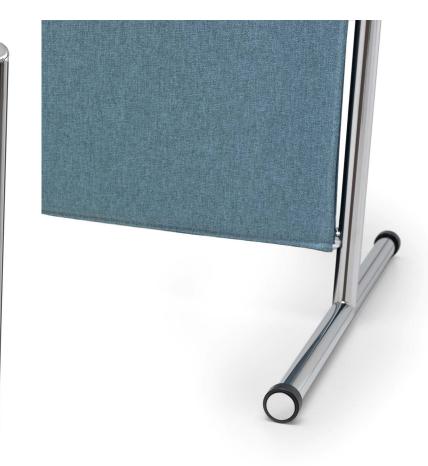

## SEPÁ ROLLS

SEPA' ROLLS are sound-absorbing dividers crafted with Snowsound Fiber textiles, featuring chrome tubular steel structures mounted on a single tubular base. This design allows for the juxtaposition of several dividers in a line or the creation of a corner configuration. The tubular base is equipped with wheels located at the ends, facilitating easy movement. Additionally, the fabric slipcover is removable.