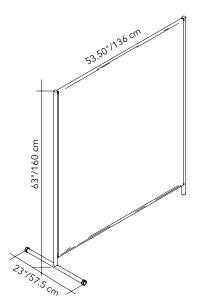

## SEPÁ ROLLS

SEPA' ROLLS are sound-absorbing dividers crafted with Snowsound Fiber textiles, featuring chrome tubular steel structures mounted on a single tubular base. This design allows for the juxtaposition of several dividers in a line or the creation of a corner configuration. The tubular base is equipped with wheels located at the ends, facilitating easy movement. Additionally, the fabric slipcover is removable.