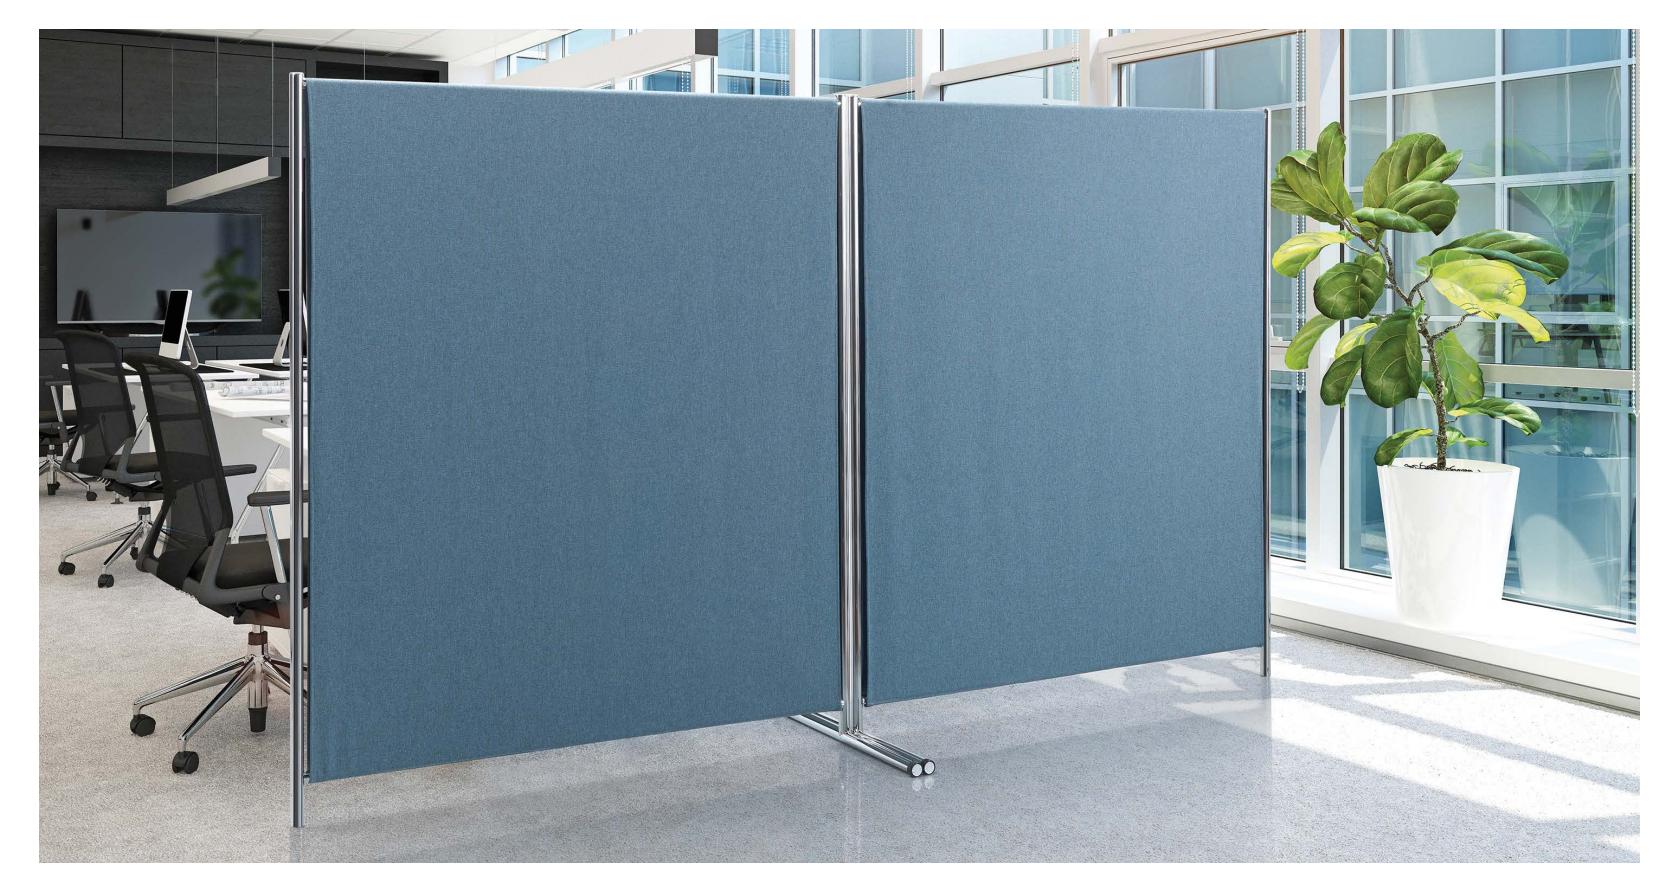

## SEPÁ ROLLS

SEPA' ROLLS are sound-absorbing dividers crafted with Snowsound Fiber textiles, featuring chrome tubular steel structures mounted on a single tubular base. This design allows for the juxtaposition of several dividers in a line or the creation of a corner configuration. The tubular base is equipped with wheels located at the ends, facilitating easy movement. Additionally, the fabric slipcover is removable.