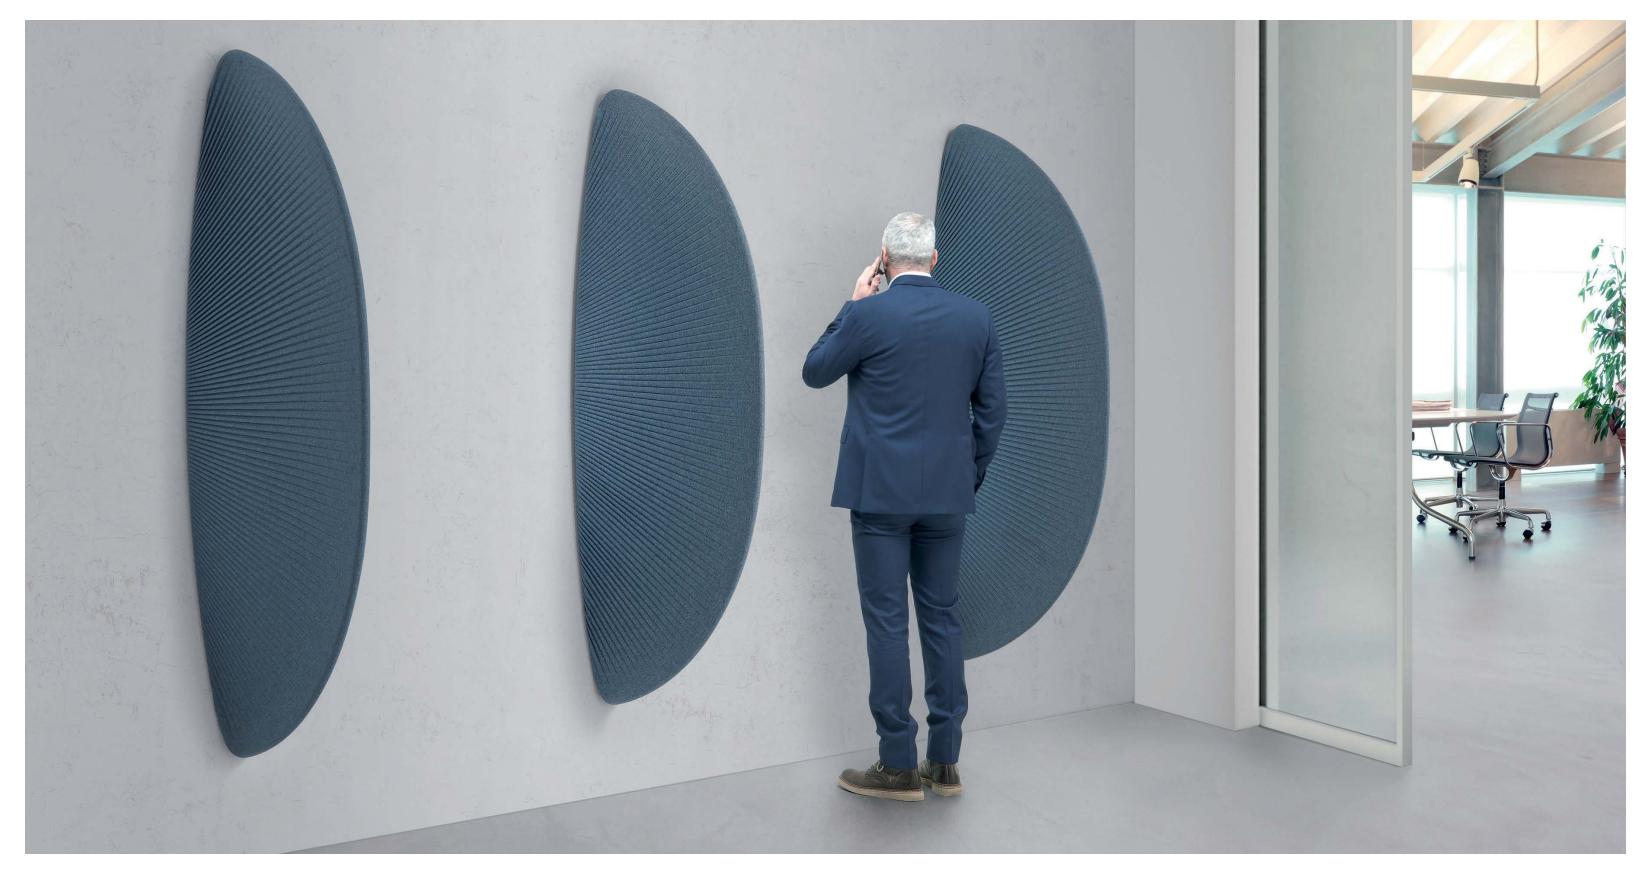

## PINNA

PINNA features a powder-coated tubular frame with an internal core made of sound-absorbing polyester, covered in Snowsound Fiber Textiles 3 Melange pleated sound-absorbing polyester fabric. The fabric is removable and washable.

## WALL/CEILING MOUNTED COMPLETE SET

| Color     | Part No    |
|-----------|------------|
| Gray Ice  | 40043001   |
| Azure     | 40043002   |
| Gray Gold | 1 40043003 |

Pinna panels are "made-to-order." Lead time 12 weeks (month of August excluded) For larger swatches & full color options, please refer to pages 277–280.