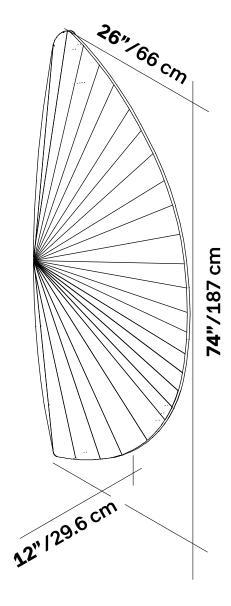

## PINNA

PINNA features a powder-coated tubular frame with an internal core made of sound-absorbing polyester, covered in Snowsound Fiber Textiles 3 Melange pleated sound-absorbing polyester fabric. The fabric is removable and washable.

## WALL/CEILING MOUNTED COMPLETE SET

| Color     | Part No    |
|-----------|------------|
| Gray Ice  | 40043001   |
| Azure     | 40043002   |
| Gray Gold | 1 40043003 |

Pinna panels are "made-to-order." Lead time 12 weeks (month of August excluded) For larger swatches & full color options, please refer to pages 277–280.