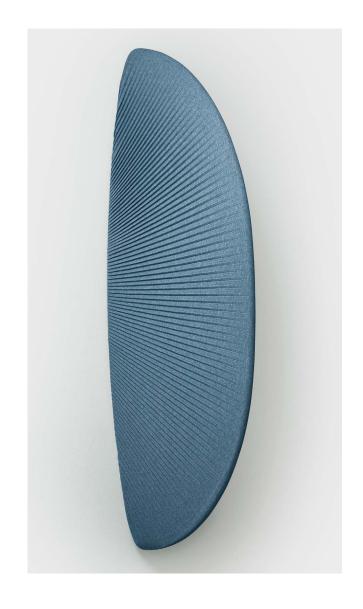

## PINNA

PINNA features a powder-coated tubular frame with an internal core made of sound-absorbing polyester, covered in Snowsound Fiber Textiles 3 Melange pleated sound-absorbing polyester fabric. The fabric is removable and washable.