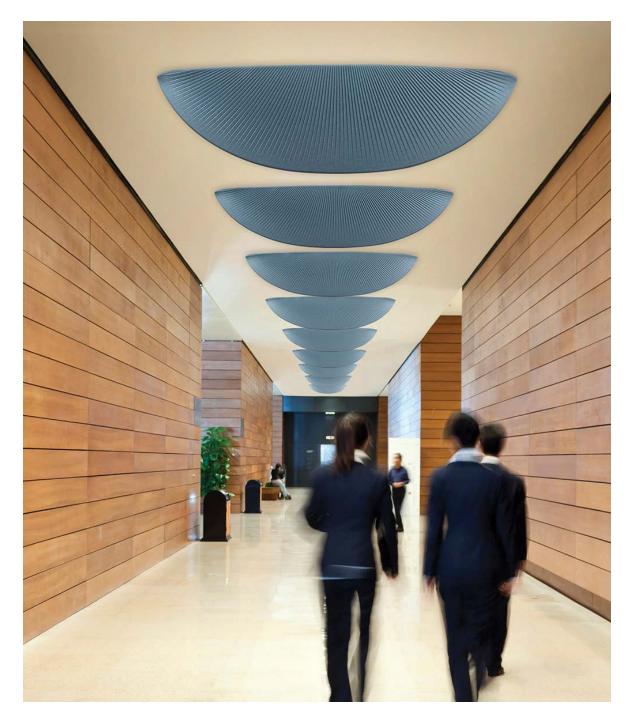

## PINNA

PINNA features a powder-coated tubular frame with an internal core made of sound-absorbing polyester, covered in Snowsound Fiber Textiles 3 Melange pleated sound-absorbing polyester fabric. The fabric is removable and washable.

## WALL/CEILING MOUNTED COMPLETE SET

| Color     | Part No    |
|-----------|------------|
| Gray Ice  | 40043001   |
| Azure     | 40043002   |
| Gray Gold | 1 40043003 |

Pinna panels are "made-to-order." Lead time 12 weeks (month of August excluded) For larger swatches & full color options, please refer to pages 277–280.