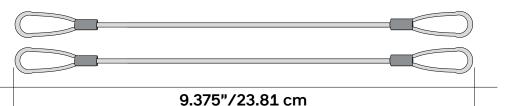

### **BOW HOURGLASS & BOW SHIELD**

applied to the ceiling.

|       | 14"/36 cm   Upper provide the second | Bow Shield                     | Ceiling cable length<br>Part No<br>QTY<br>Finish | 9.375"/23.81 c<br>40046007<br>2<br>Chrome |
|-------|----------------------------------------------------------------------------------------------------------------------------------------------------------------------------------------------------------------------------------------------------------------------------------------------------------------------------------------------------------------------------------------------------------------------------------------------------------------------------------------------------------------------------------------------------------------------------------------------------------------------------------------------------------------------------------------------------------------------------------------------------------------------------------------------------------------------------------------------------------------------------------------------------------------------------------------------------------------------------------------------------------------------------------------------------------------------------------------------------------------------------------------------------------------------------------------------------------------------------------------------------------------------------------------------------------------------------------------------------------------------------------------------------------------------------------------------------------------------------------------------------------------------------------------------------------------------------------------------------------------------------------------------------------------------------------------------------------------------------------------------------------------------------------------------------------------------------------------------------------------------------------------------------------------------------------------------------------------------------------------------------------------------------------------------------------------|--------------------------------|--------------------------------------------------|-------------------------------------------|
|       |                                                                                                                                                                                                                                                                                                                                                                                                                                                                                                                                                                                                                                                                                                                                                                                                                                                                                                                                                                                                                                                                                                                                                                                                                                                                                                                                                                                                                                                                                                                                                                                                                                                                                                                                                                                                                                                                                                                                                                                                                                                                |                                | Kit includes                                     | 01 panel<br>01 set of mour                |
|       |                                                                                                                                                                                                                                                                                                                                                                                                                                                                                                                                                                                                                                                                                                                                                                                                                                                                                                                                                                                                                                                                                                                                                                                                                                                                                                                                                                                                                                                                                                                                                                                                                                                                                                                                                                                                                                                                                                                                                                                                                                                                |                                | * Wall & ceiling mou                             |                                           |
|       | Maximum Depth<br>3"/7.5cm                                                                                                                                                                                                                                                                                                                                                                                                                                                                                                                                                                                                                                                                                                                                                                                                                                                                                                                                                                                                                                                                                                                                                                                                                                                                                                                                                                                                                                                                                                                                                                                                                                                                                                                                                                                                                                                                                                                                                                                                                                      | Maximum Depth<br>3"/7.5cm      |                                                  |                                           |
| Color | Part No                                                                                                                                                                                                                                                                                                                                                                                                                                                                                                                                                                                                                                                                                                                                                                                                                                                                                                                                                                                                                                                                                                                                                                                                                                                                                                                                                                                                                                                                                                                                                                                                                                                                                                                                                                                                                                                                                                                                                                                                                                                        | Part No                        |                                                  | Г                                         |
| White | 40046005                                                                                                                                                                                                                                                                                                                                                                                                                                                                                                                                                                                                                                                                                                                                                                                                                                                                                                                                                                                                                                                                                                                                                                                                                                                                                                                                                                                                                                                                                                                                                                                                                                                                                                                                                                                                                                                                                                                                                                                                                                                       | 40046006                       |                                                  |                                           |
|       | Special Order Color<br>MOQ: 70                                                                                                                                                                                                                                                                                                                                                                                                                                                                                                                                                                                                                                                                                                                                                                                                                                                                                                                                                                                                                                                                                                                                                                                                                                                                                                                                                                                                                                                                                                                                                                                                                                                                                                                                                                                                                                                                                                                                                                                                                                 | Special Order Color<br>MOQ: 60 |                                                  |                                           |