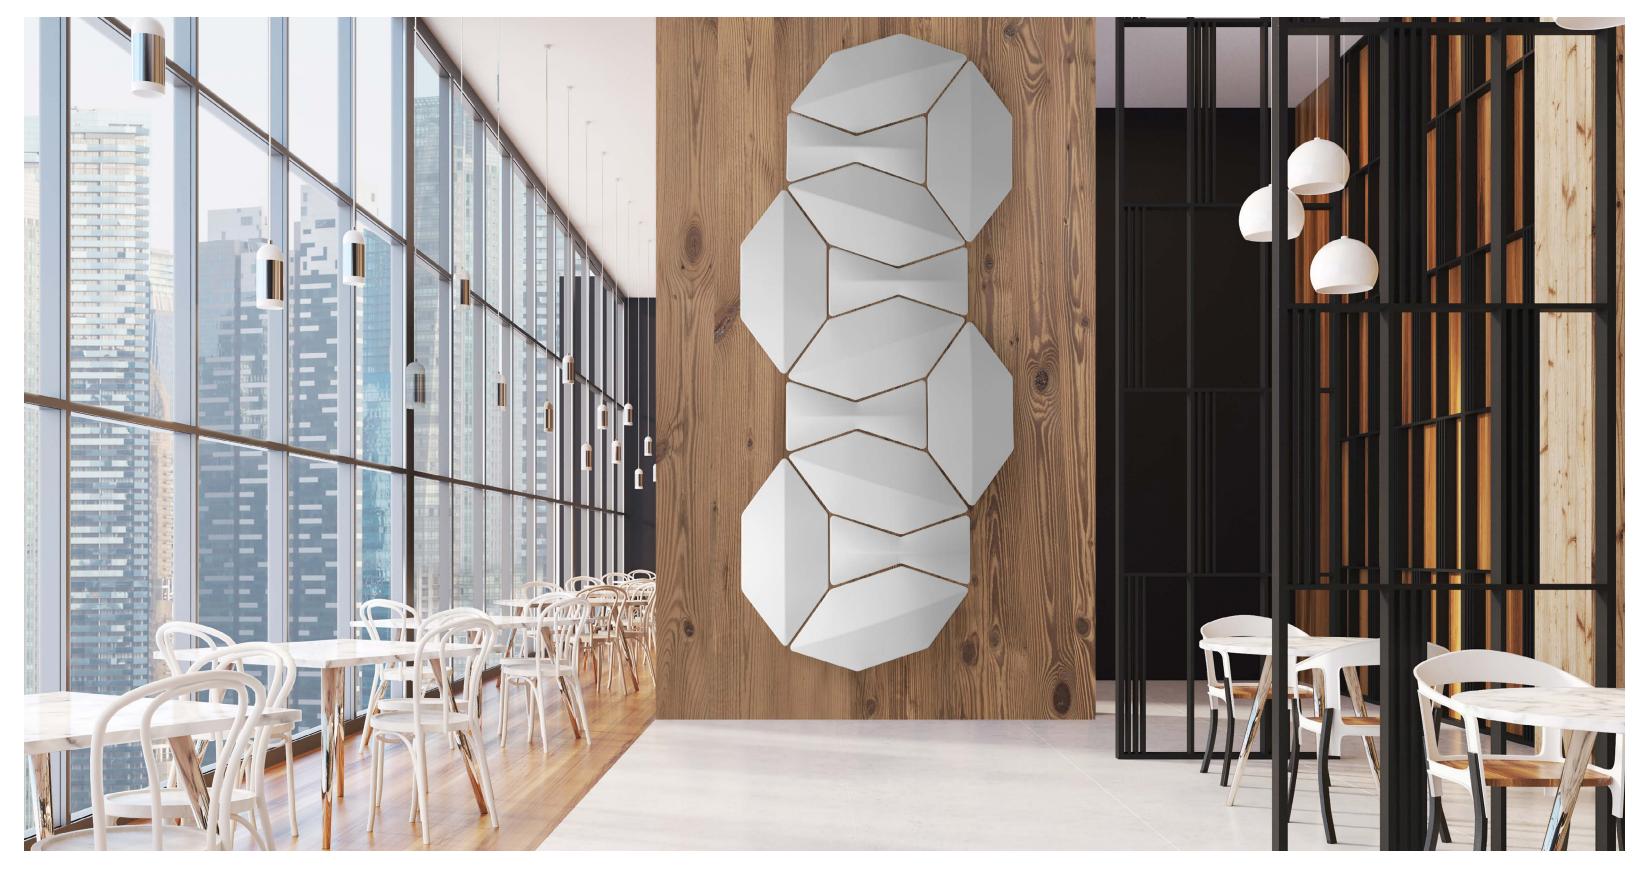

# BOW

BOW is a system of scalable, modular, sound-absorbing elements inspired by the shapes of boat bows and hulls. The Bow product family consists of two elements, each boasting a sculptural, raised profile that creates an air gap between the panel and the wall. Bow's two shapes—Hourglass and Shield—are modular, complementary, and can be nested together like precisely machined puzzle pieces. The elements attach to the wall or ceiling by means of special metal attachments and magnets, making them easy to reposition and remove.

## **BOW WALL TYPICALS**