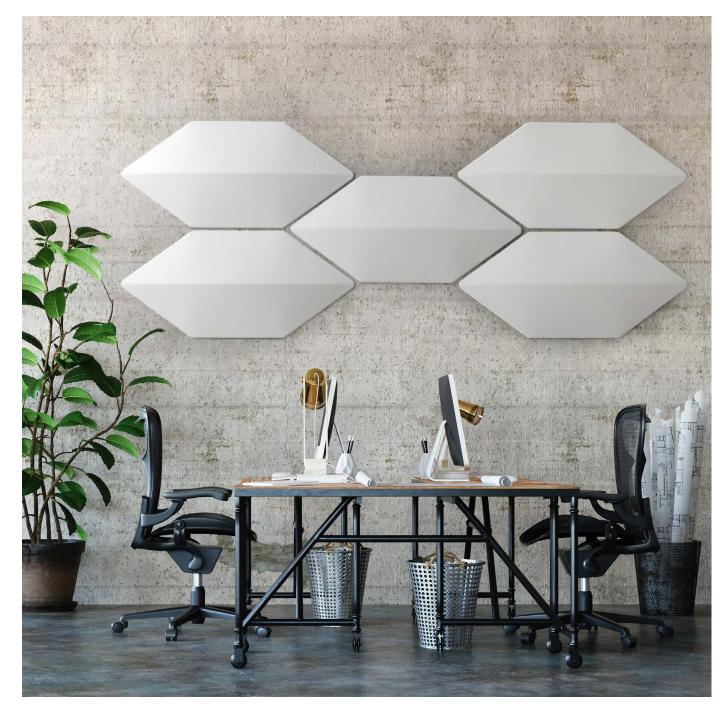

# BOW

BOW is a system of scalable, modular, sound-absorbing elements inspired by the shapes of boat bows and hulls. The Bow product family consists of two elements, each boasting a sculptural, raised profile that creates an air gap between the panel and the wall. Bow's two shapes—Hourglass and Shield—are modular, complementary, and can be nested together like precisely machined puzzle pieces. The elements attach to the wall or ceiling by means of special metal attachments and magnets, making them easy to reposition and remove.

## **BOW WALL TYPICALS**