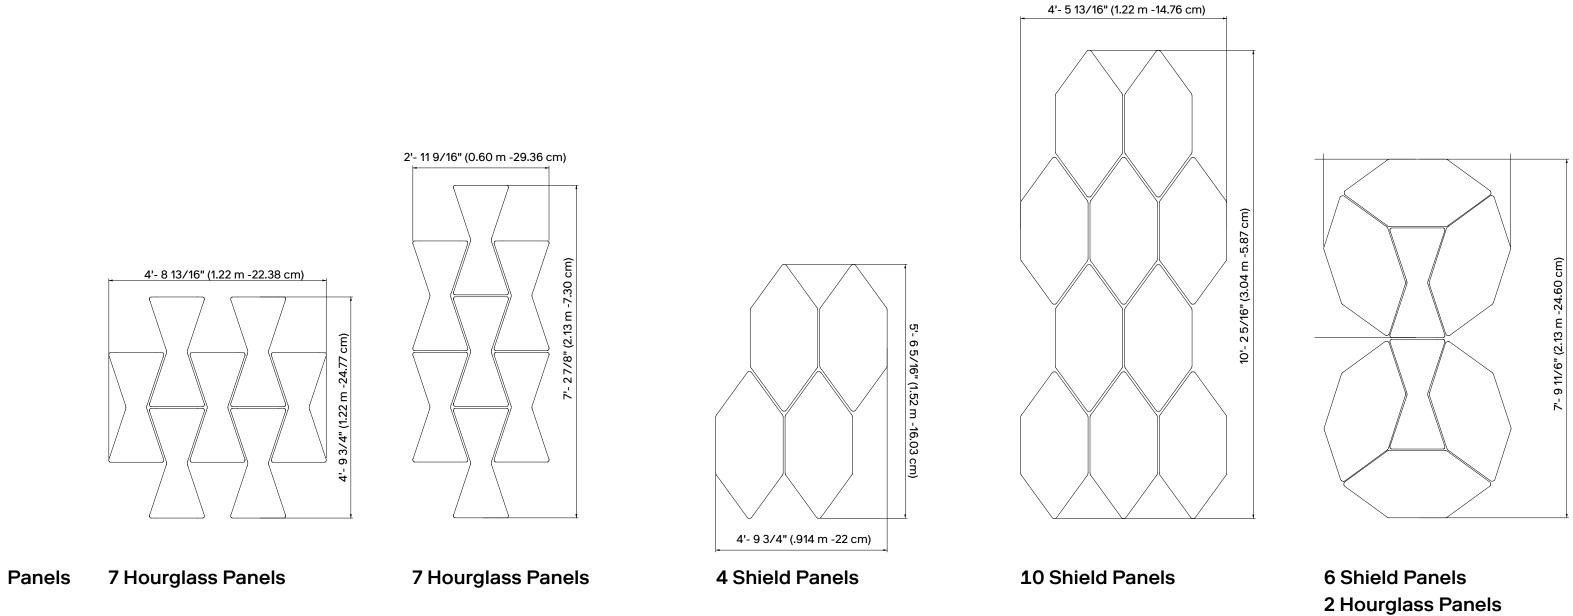

| Special Order Color<br>MOQ: 60 |                                                  |                                           |

Panels available in special order colors. Special order colors require:

- MOQ varies from size to size
- Lead time up to 14-16 weeks
- +10% Custom service fee

Price List 2024 V1.0

### Call your representative for stock levels and availability

### Ceiling support cables REQUIRED whenever Bow "Hourglass" and Bow "Shield" are

#### cm

### unting hardware





## **BOW WALL TYPICALS**