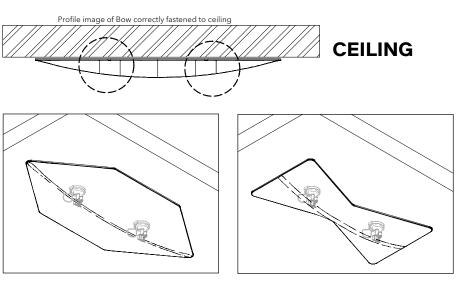

### Ceiling support cables REQUIRED whenever Bow "Hourglass" and Bow "Shield" are

### **BOW HOURGLASS & BOW SHIELD**

applied to the ceiling.

|       | 14"/36 cm   Upper provide the second | Bow Shield                     | Ceiling cable length<br>Part No<br>QTY<br>Finish | 9.375"/23.81 c<br>40046007<br>2<br>Chrome |
|-------|----------------------------------------------------------------------------------------------------------------------------------------------------------------------------------------------------------------------------------------------------------------------------------------------------------------------------------------------------------------------------------------------------------------------------------------------------------------------------------------------------------------------------------------------------------------------------------------------------------------------------------------------------------------------------------------------------------------------------------------------------------------------------------------------------------------------------------------------------------------------------------------------------------------------------------------------------------------------------------------------------------------------------------------------------------------------------------------------------------------------------------------------------------------------------------------------------------------------------------------------------------------------------------------------------------------------------------------------------------------------------------------------------------------------------------------------------------------------------------------------------------------------------------------------------------------------------------------------------------------------------------------------------------------------------------------------------------------------------------------------------------------------------------------------------------------------------------------------------------------------------------------------------------------------------------------------------------------------------------------------------------------------------------------------------------------|--------------------------------|--------------------------------------------------|-------------------------------------------|
|       |                                                                                                                                                                                                                                                                                                                                                                                                                                                                                                                                                                                                                                                                                                                                                                                                                                                                                                                                                                                                                                                                                                                                                                                                                                                                                                                                                                                                                                                                                                                                                                                                                                                                                                                                                                                                                                                                                                                                                                                                                                                                |                                | Kit includes                                     | 01 panel<br>01 set of mour                |
|       |                                                                                                                                                                                                                                                                                                                                                                                                                                                                                                                                                                                                                                                                                                                                                                                                                                                                                                                                                                                                                                                                                                                                                                                                                                                                                                                                                                                                                                                                                                                                                                                                                                                                                                                                                                                                                                                                                                                                                                                                                                                                |                                | * Wall & ceiling mou                             |                                           |
|       | Maximum Depth<br>3"/7.5cm                                                                                                                                                                                                                                                                                                                                                                                                                                                                                                                                                                                                                                                                                                                                                                                                                                                                                                                                                                                                                                                                                                                                                                                                                                                                                                                                                                                                                                                                                                                                                                                                                                                                                                                                                                                                                                                                                                                                                                                                                                      | Maximum Depth<br>3"/7.5cm      |                                                  |                                           |
| Color | Part No                                                                                                                                                                                                                                                                                                                                                                                                                                                                                                                                                                                                                                                                                                                                                                                                                                                                                                                                                                                                                                                                                                                                                                                                                                                                                                                                                                                                                                                                                                                                                                                                                                                                                                                                                                                                                                                                                                                                                                                                                                                        | Part No                        |                                                  | Г                                         |
| White | 40046005                                                                                                                                                                                                                                                                                                                                                                                                                                                                                                                                                                                                                                                                                                                                                                                                                                                                                                                                                                                                                                                                                                                                                                                                                                                                                                                                                                                                                                                                                                                                                                                                                                                                                                                                                                                                                                                                                                                                                                                                                                                       | 40046006                       |                                                  |                                           |
|       | Special Order Color<br>MOQ: 70                                                                                                                                                                                                                                                                                                                                                                                                                                                                                                                                                                                                                                                                                                                                                                                                                                                                                                                                                                                                                                                                                                                                                                                                                                                                                                                                                                                                                                                                                                                                                                                                                                                                                                                                                                                                                                                                                                                                                                                                                                 | Special Order Color<br>MOQ: 60 |                                                  |                                           |