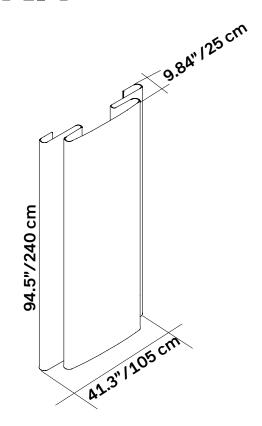

## BEMOLLE

BEMOLLE features a structure made of black epoxy powder-coated steel. The drapery is crafted from Snowsound-Fiber 6 Velvet polyester, with stitching done using polyester thread. The drapery is applied to the upper structure using steel removable fixings.

| Complete Unit Includes | BEMOLLE fabric      |
|------------------------|---------------------|
|                        | Wall mounting frame |

Structure in black epoxy powder-coated steel.

Drapery made of Fiber 6 Velvet polyester, stitching made of polyester thread.