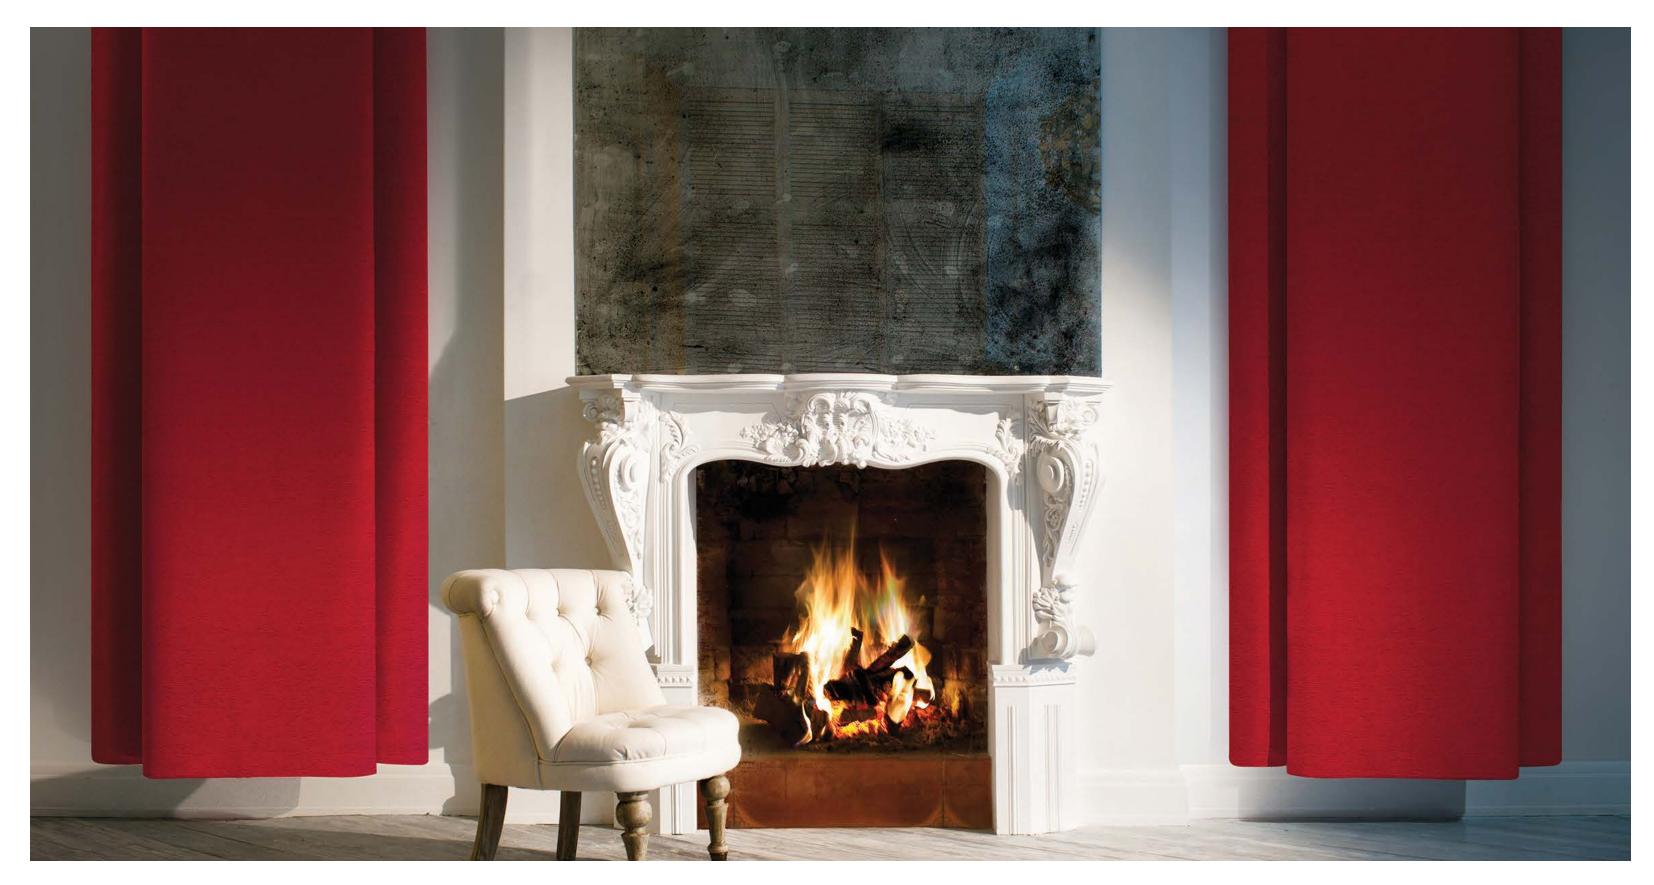

## BEMOLLE

## BEMOLLE

BEMOLLE features a structure made of black epoxy powder-coated steel. The drapery is crafted from Snowsound-Fiber 6 Velvet polyester, with stitching done using polyester thread. The drapery is applied to the upper structure using steel removable fixings.

| Specs  | Single material and 100% recyclable     |  |
|--------|-----------------------------------------|--|
|        | Eco friendly – Greenguard Gold          |  |
|        | Class A sound absorption with (ISO 354) |  |
|        | Machine washable up to 140 degrees F.   |  |
|        | Outer fabric removable                  |  |
|        | Class A fire and smoke safety           |  |
|        | (UL 723/ASTM E84)                       |  |
|        | CAL 133, 117 pass                       |  |
|        | Wall mounted                            |  |
| Design | Atelier Mendini                         |  |
|        |                                         |  |

| Complete Unit Includes | BEMOLLE fabric      |
|------------------------|---------------------|
|                        | Wall mounting frame |

Structure in black epoxy powder-coated steel.

Drapery made of Fiber 6 Velvet polyester, stitching made of polyester thread.

The drapery is applied to the upper structure through steel removable fixings.

Quick Ship items only show item number without additional notation For larger swatches & full color options, please refer to pages 277–280.