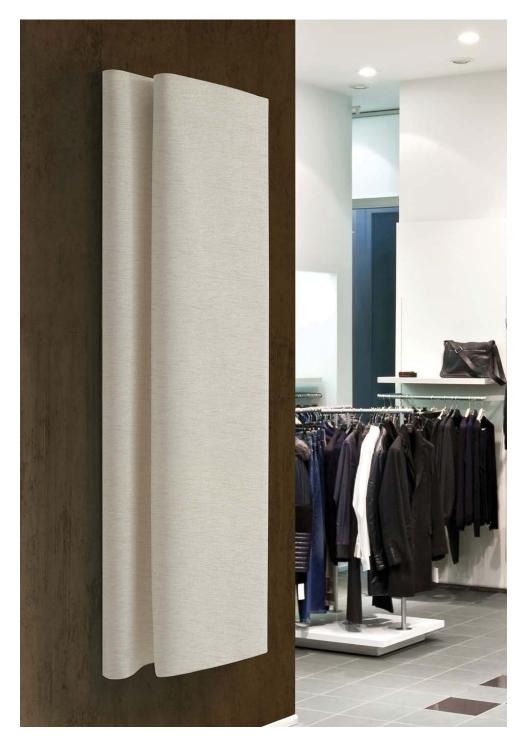

## BEMOLLE

## BEMOLLE

BEMOLLE features a structure made of black epoxy powder-coated steel. The drapery is crafted from Snowsound-Fiber 6 Velvet polyester, with stitching done using polyester thread. The drapery is applied to the upper structure using steel removable fixings.

| Complete Unit Includes | BEMOLLE fabric      |
|------------------------|---------------------|
|                        | Wall mounting frame |

Structure in black epoxy powder-coated steel.

Drapery made of Fiber 6 Velvet polyester, stitching made of polyester thread.

The drapery is applied to the upper structure through steel removable fixings.

Quick Ship items only show item number without additional notation For larger swatches & full color options, please refer to pages 277–280.