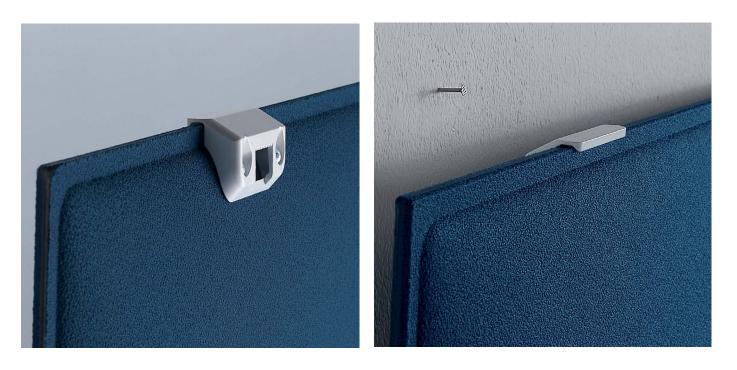

### SNOWSOUND ART WALL MOUNTING BRACKETS

Pair of wall brackets come in either in a satin nickel or matte white finish. (Screws to fasten bracket to wall not included).

| Panel size | Fits All Sizes |
|------------|----------------|
| Part No    | 40025090       |
| QTY        | 01 pair        |
| Finish     | Matte White    |
|            |                |

SNOWSOUND

Price List 2024 V1.0

| Fits All Sizes |  |
|----------------|--|
| 40025091       |  |
| 01 pair        |  |
| Satin Nickel   |  |

This symbol indicates the number of brackets required to hang panel. Panels can be mounted either horizontally or vertically.

### **SNOWSOUND ART WALL MOUNTING HANGERS**

mounting screws not included). Panels sold separately.

| Panel size | Fits All Sizes |
|------------|----------------|
| Part No    | 40025586       |
| QTY        | 01 Pair        |
| Finish     | Matte White    |
|            |                |