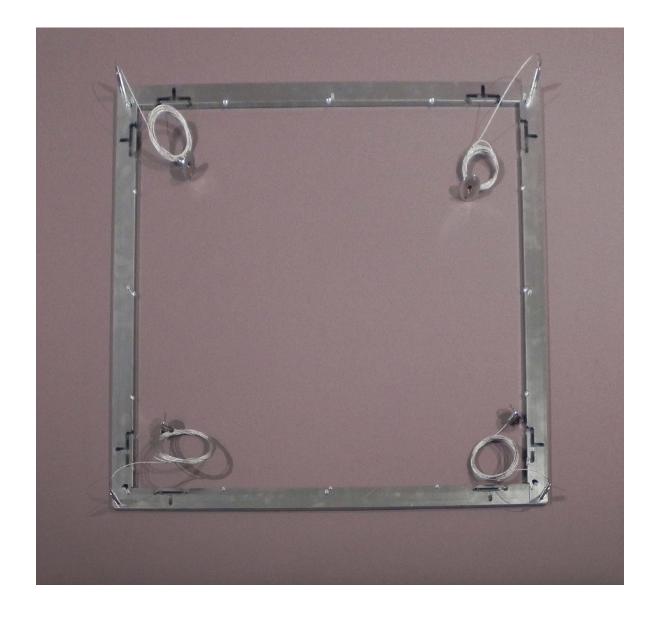

### **SNOWSOUND ART 47"X 47" CEILING SUSPENSION COMPLETE KIT**

| Kit includes | 01 Hanging frar  |
|--------------|------------------|
|              | 04 Cables        |
|              | 04 Panel fasten  |
|              | 04 Ceiling plate |
|              |                  |

| Panel size | 47" x 47"     |  |
|------------|---------------|--|
| Part No    | 40025233      |  |
| QTY        | Hardware only |  |
| Finish     | Metal         |  |

#### ame

| teners |  |  |
|--------|--|--|
| ates   |  |  |
|        |  |  |