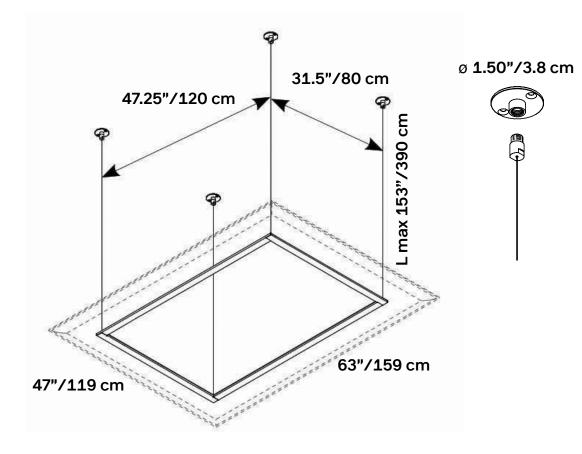

### **SNOWSOUND ART 47"X 63" CEILING SUSPENSION COMPLETE KIT**

| Kit includes | 01 Hanging frames  |
|--------------|--------------------|
|              | 04 Cables          |
|              | 04 Panel fasteners |
|              | 04 Ceiling plates  |
|              |                    |

| Panel size | 47" x 63"     |  |
|------------|---------------|--|
| Part No    | 40025234      |  |
| QTY        | Hardware only |  |
| Finish     | Metal         |  |