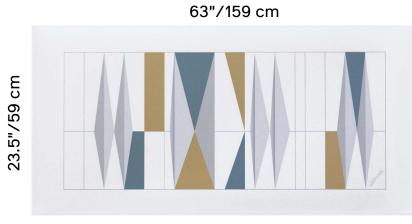

## GIO PONTI ART PRINT PANELS

\*\* Extended lead time
Extended lead time colors require: up to 10–12 weeks
Wall mounting brackets and ceiling suspension brackets kit are sold separately. Please refer to p.268

### GIO PONTI ART PRINT PANELS

Villa Namazee, 1955–1964

63"/159 cm

Painted Door, 1957

| Color | Part No          | Part No          |
|-------|------------------|------------------|
| White | 7SP1206/1-0001** | 7SP1606/1-0001** |

\*\* Extended lead time
Extended lead time colors require: up to 10–12 weeks
Wall mounting brackets and ceiling suspension brackets kit are sold separately. Please refer to p.268