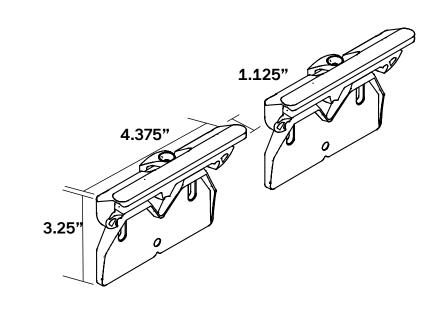

### **SNOWSOUND ART 47"X 47" CEILING SUSPENSION COMPLETE KIT**

| Kit includes | 01 Hanging frar  |
|--------------|------------------|
|              | 04 Cables        |
|              | 04 Panel fasten  |
|              | 04 Ceiling plate |
|              |                  |

### **SNOWSOUND ART 47"X 63" CEILING SUSPENSION COMPLETE KIT**

| Kit includes | 01 Hanging frames  |
|--------------|--------------------|
|              | 04 Cables          |
|              | 04 Panel fasteners |
|              | 04 Ceiling plates  |
|              |                    |