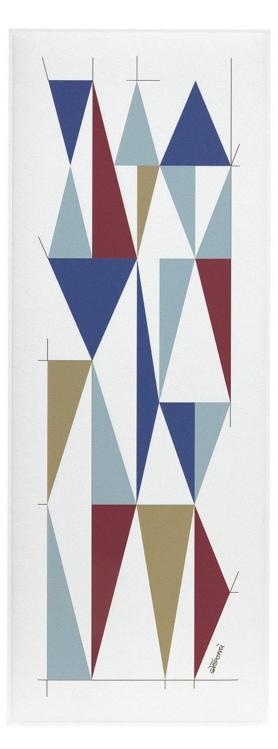

### GIO PONTI ART PRINT PANELS

Villa Namazee, 1955–1964

63"/159 cm

Painted Door, 1957

| Color | Part No          | Part No          |
|-------|------------------|------------------|
| White | 7SP1206/1-0001** | 7SP1606/1-0001** |