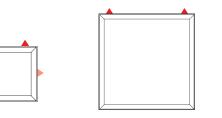

SNOWSOUND

Price List 2024 V1.0

| Fits All Sizes |  |
|----------------|--|
| 40025091       |  |
| 01 pair        |  |
| Satin Nickel   |  |

This symbol indicates the number of brackets required to hang panel. Panels can be mounted either horizontally or vertically.

## Hangers come in pairs: some orientations require only 1 Panel Hanger. (Wall

47" x 63" (119 x 159 cm)

This symbol indicates the number of brackets required to hang panel. Snowsound art panels might only require one bracket.