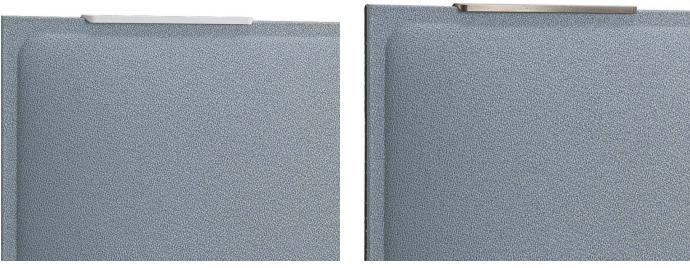

### **SNOWSOUND ART WALL MOUNTING HANGERS**

mounting screws not included). Panels sold separately.

| Panel size | Fits All Sizes |
|------------|----------------|
| Part No    | 40025586       |
| QTY        | 01 Pair        |
| Finish     | Matte White    |
|            |                |

## Hangers come in pairs: some orientations require only 1 Panel Hanger. (Wall

47" x 63" (119 x 159 cm)

This symbol indicates the number of brackets required to hang panel. Snowsound art panels might only require one bracket.