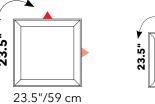

### GIO PONTI ART PRINT PANELS

Villa Namazee, 1955–1964

63"/159 cm

Painted Door, 1957

| Color | Part No          | Part No          |
|-------|------------------|------------------|
| White | 7SP1206/1-0001** | 7SP1606/1-0001** |