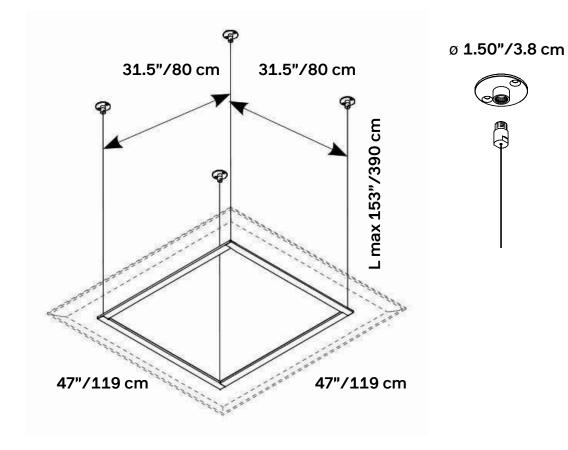

### **SNOWSOUND ART 47"X 47" CEILING SUSPENSION COMPLETE KIT**

| Kit includes | 01 Hanging frar  |
|--------------|------------------|
|              | 04 Cables        |
|              | 04 Panel fasten  |
|              | 04 Ceiling plate |
|              |                  |

| Panel size | 47" x 47"     |  |
|------------|---------------|--|
| Part No    | 40025233      |  |
| QTY        | Hardware only |  |
| Finish     | Metal         |  |

#### ame

| teners |  |  |
|--------|--|--|
| ates   |  |  |
|        |  |  |