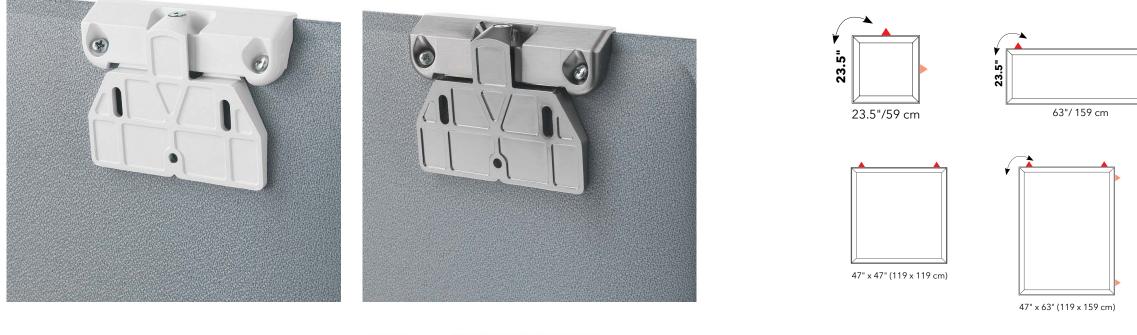

### SNOWSOUND ART WALL MOUNTING BRACKETS

Pair of wall brackets come in either in a satin nickel or matte white finish. (Screws to fasten bracket to wall not included).

| Panel size | Fits All Sizes |
|------------|----------------|
| Part No    | 40025090       |
| QTY        | 01 pair        |
| Finish     | Matte White    |
|            |                |

SNOWSOUND

Price List 2024 V1.0

| Fits All Sizes |  |
|----------------|--|
| 40025091       |  |
| 01 pair        |  |
| Satin Nickel   |  |

This symbol indicates the number of brackets required to hang panel. Panels can be mounted either horizontally or vertically.