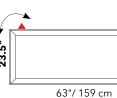

### GIO PONTI ART PRINT PANELS

Villa Namazee, 1955–1964

63"/159 cm

Painted Door, 1957

| Color | Part No          | Part No          |
|-------|------------------|------------------|
| White | 7SP1206/1-0001** | 7SP1606/1-0001** |