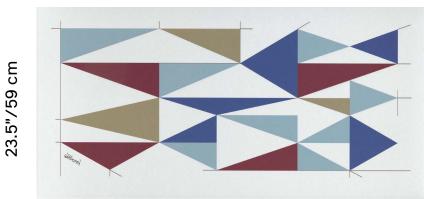

## GIO PONTI ART PRINT PANELS

\*\* Extended lead time
Extended lead time colors require: up to 10–12 weeks
Wall mounting brackets and ceiling suspension brackets kit are sold separately. Please refer to p.268

### GIO PONTI ART PRINT PANELS

Villa Namazee, 1955–1964

63"/159 cm

Painted Door, 1957

| Color | Part No          | Part No          |
|-------|------------------|------------------|
| White | 7SP1206/1-0001** | 7SP1606/1-0001** |

\*\* Extended lead time
Extended lead time colors require: up to 10–12 weeks
Wall mounting brackets and ceiling suspension brackets kit are sold separately. Please refer to p.268