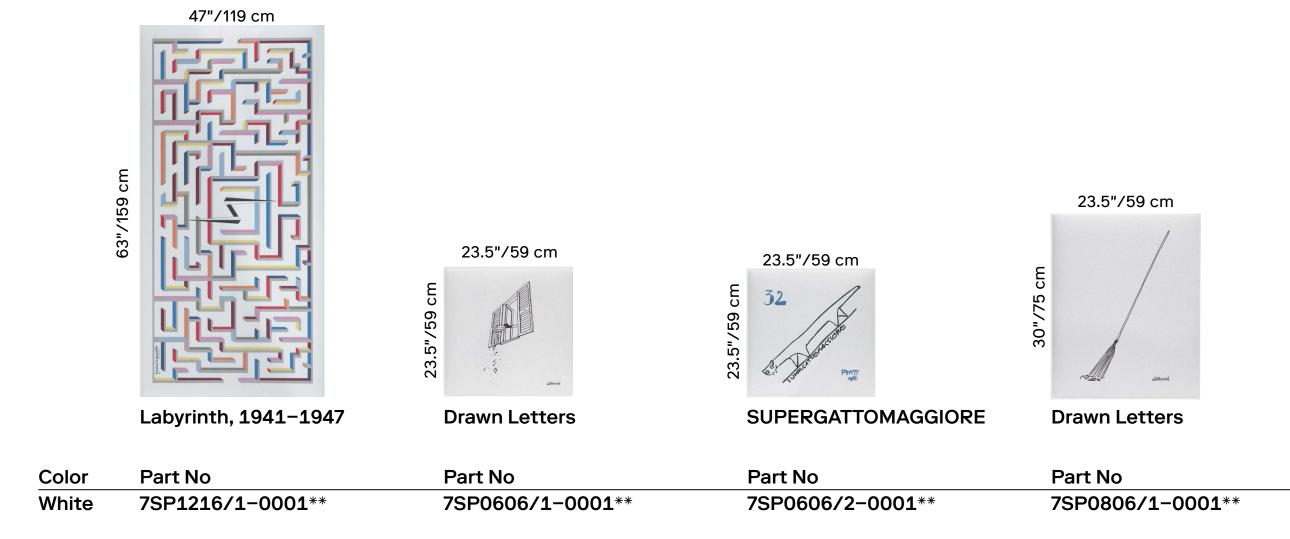

## GIO PONTI ART PRINT PANELS

\*\* Extended lead time
Extended lead time colors require: up to 10–12 weeks
Wall mounting brackets and ceiling suspension brackets kit are sold separately. Please refer to p.268

### GIO PONTI ART PRINT PANELS

Villa Namazee, 1955–1964

63"/159 cm

Painted Door, 1957

| Color | Part No          | Part No          |
|-------|------------------|------------------|
| White | 7SP1206/1-0001** | 7SP1606/1-0001** |

\*\* Extended lead time
Extended lead time colors require: up to 10–12 weeks
Wall mounting brackets and ceiling suspension brackets kit are sold separately. Please refer to p.268