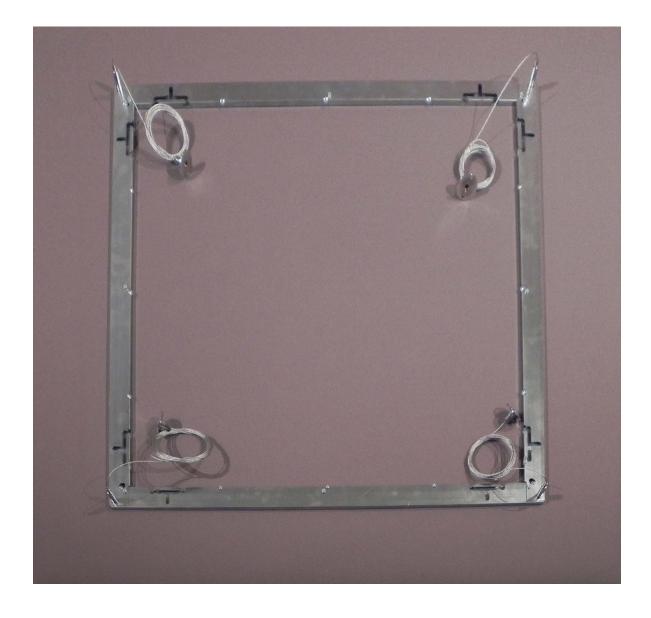

### **SNOWSOUND ART 47"X 47" CEILING SUSPENSION COMPLETE KIT**

| Kit includes | 01 Hanging frar  |
|--------------|------------------|
|              | 04 Cables        |
|              | 04 Panel fasten  |
|              | 04 Ceiling plate |
|              |                  |

| Panel size | 47" x 47"     |  |
|------------|---------------|--|
| Part No    | 40025233      |  |
| QTY        | Hardware only |  |
| Finish     | Metal         |  |

#### ame

| teners |  |  |
|--------|--|--|
| ates   |  |  |
|        |  |  |