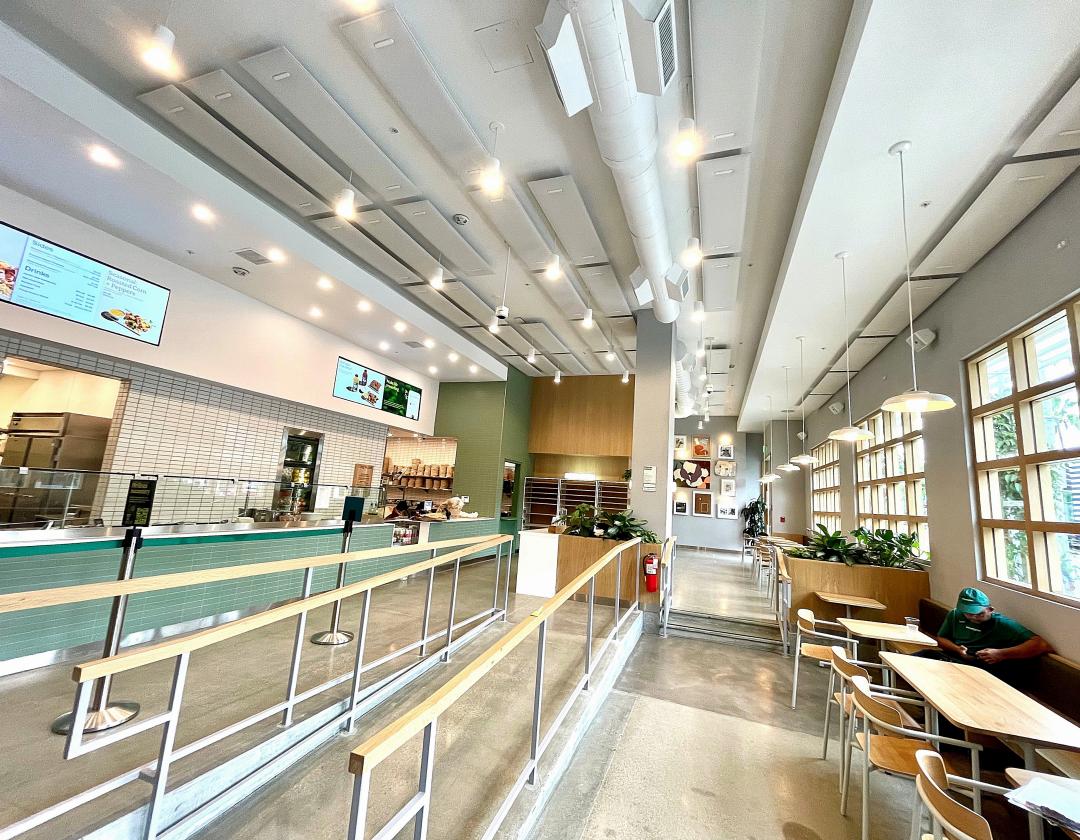

#### **MODULAR**

Panels can be installed as free-standing, ceiling suspended, or wall and ceiling mounted.

# Over 1000 Restaurants Succesfully Completed.