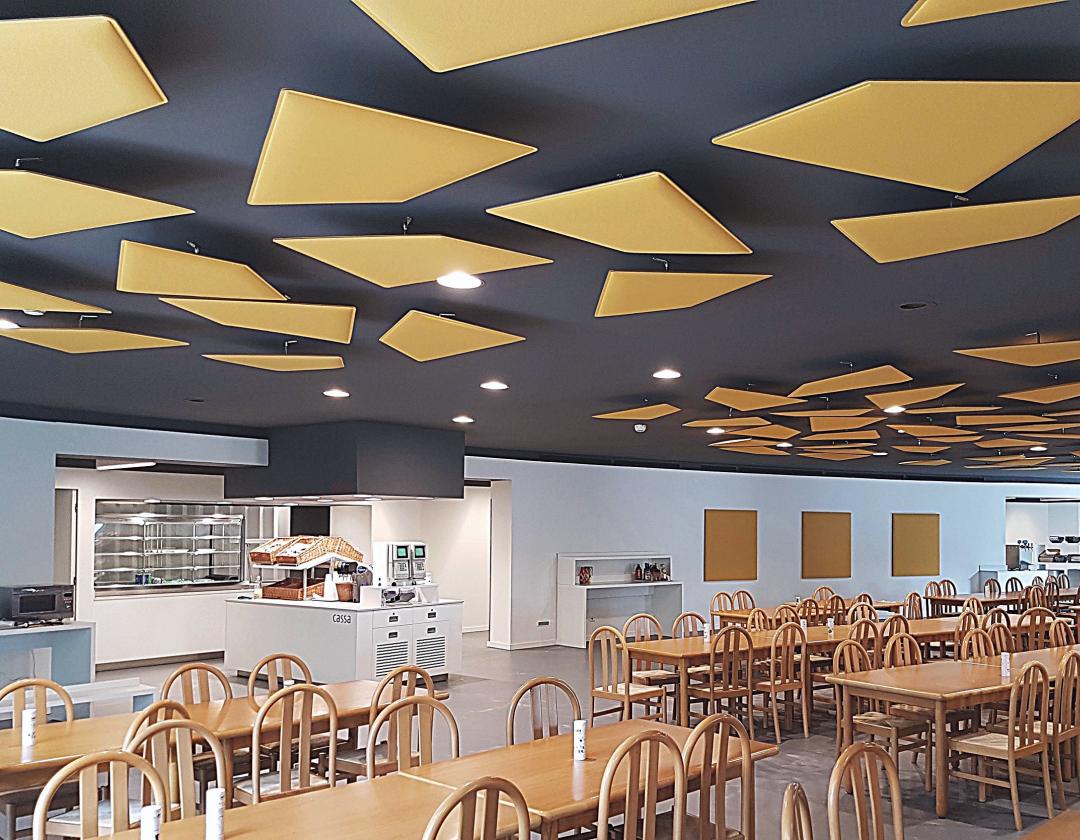

#### **MODULAR**

Panels can be installed as free-standing, ceiling suspended, or wall and ceiling mounted.

# Over 1000 Restaurants Succesfully Completed.