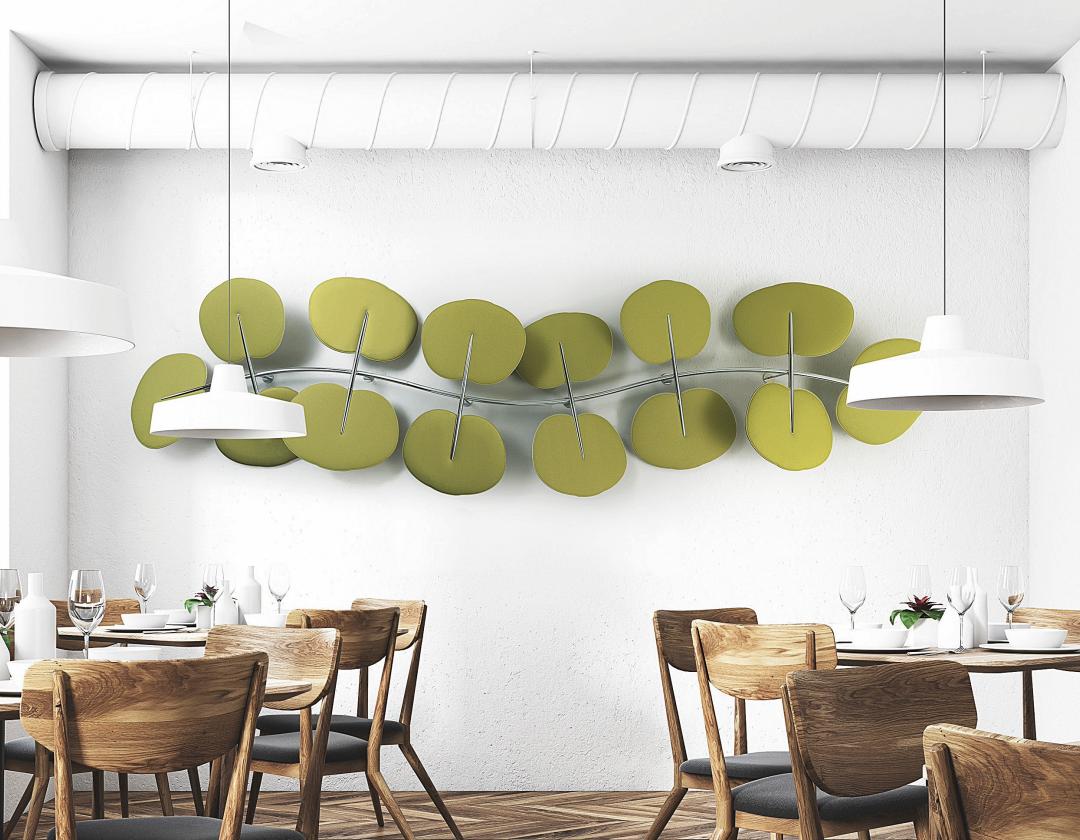

#### **MODULAR**

Panels can be installed as free-standing, ceiling suspended, or wall and ceiling mounted.

# Over 1000 Restaurants Succesfully Completed.