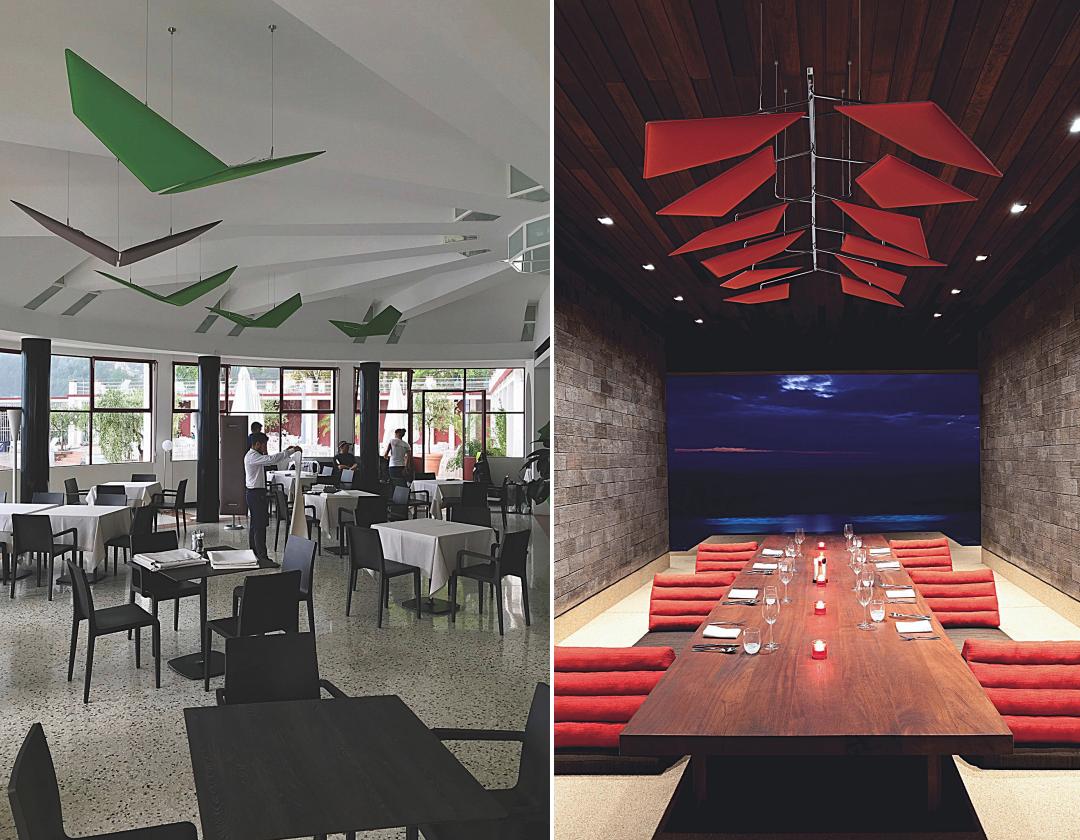

#### **MODULAR**

Panels can be installed as free-standing, ceiling suspended, or wall and ceiling mounted.

# Over 1000 Restaurants Succesfully Completed.