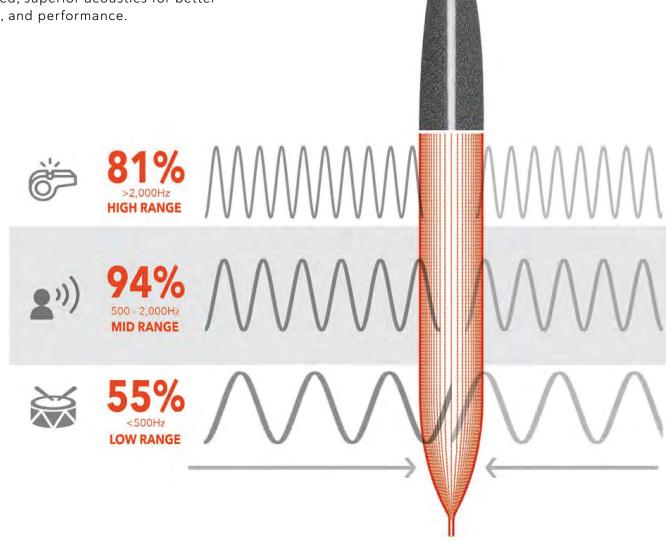

# Patented Technology

Snowsounds patented varible-density panels absorb 100% of the sound waves that hit them.

The result is balanced, superior acoustics for better well-being, comfort, and performance.