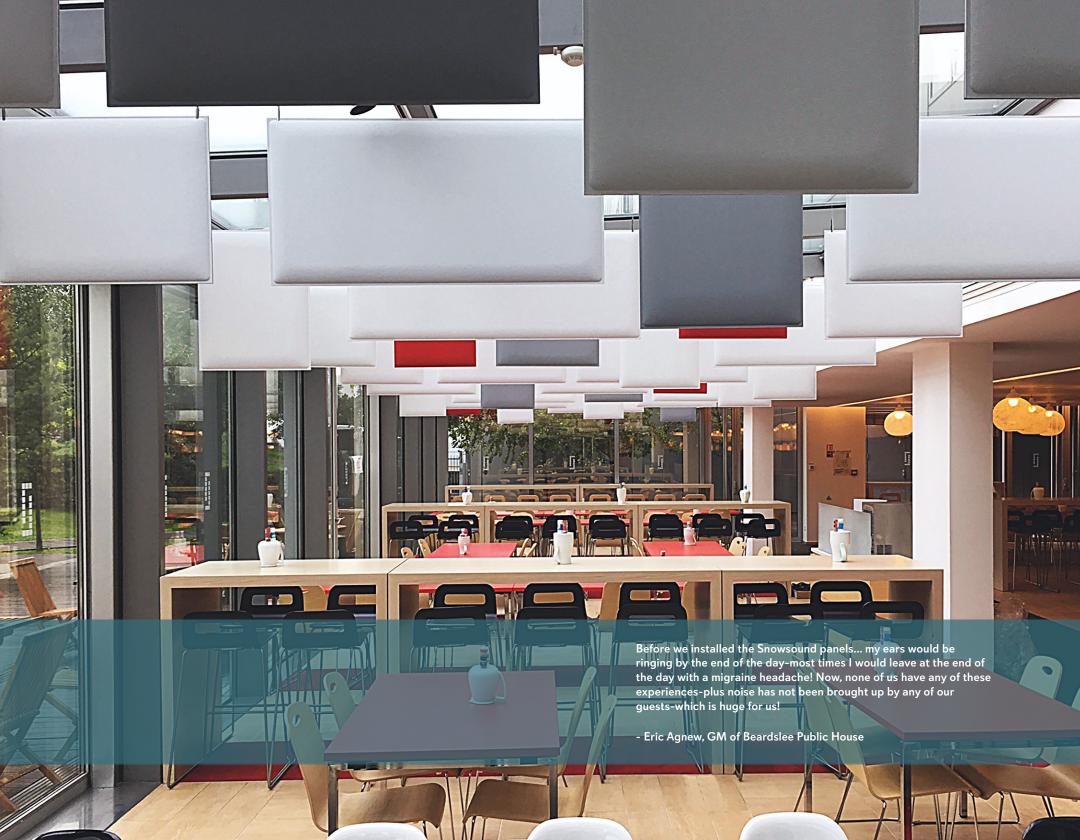

#### **MODULAR**

Panels can be installed as free-standing, ceiling suspended, or wall and ceiling mounted.

# Over 1000 Restaurants Succesfully Completed.