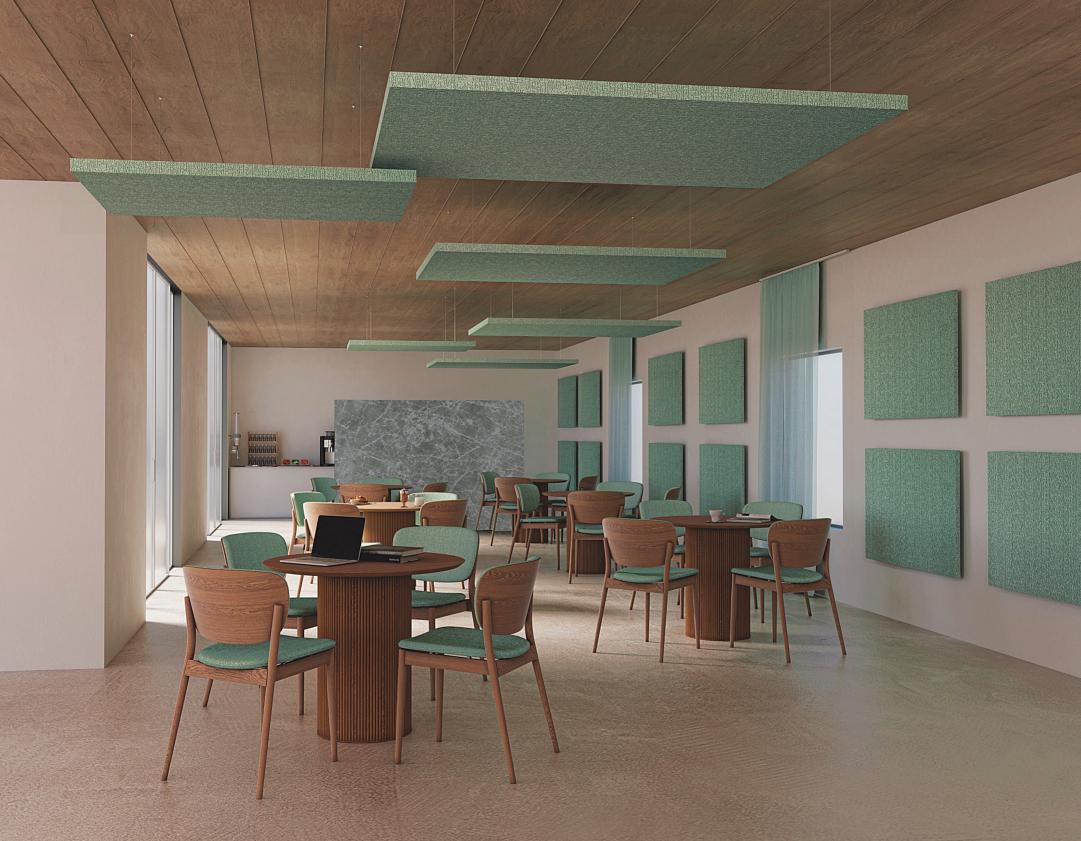

#### **MODULAR**

Panels can be installed as free-standing, ceiling suspended, or wall and ceiling mounted.