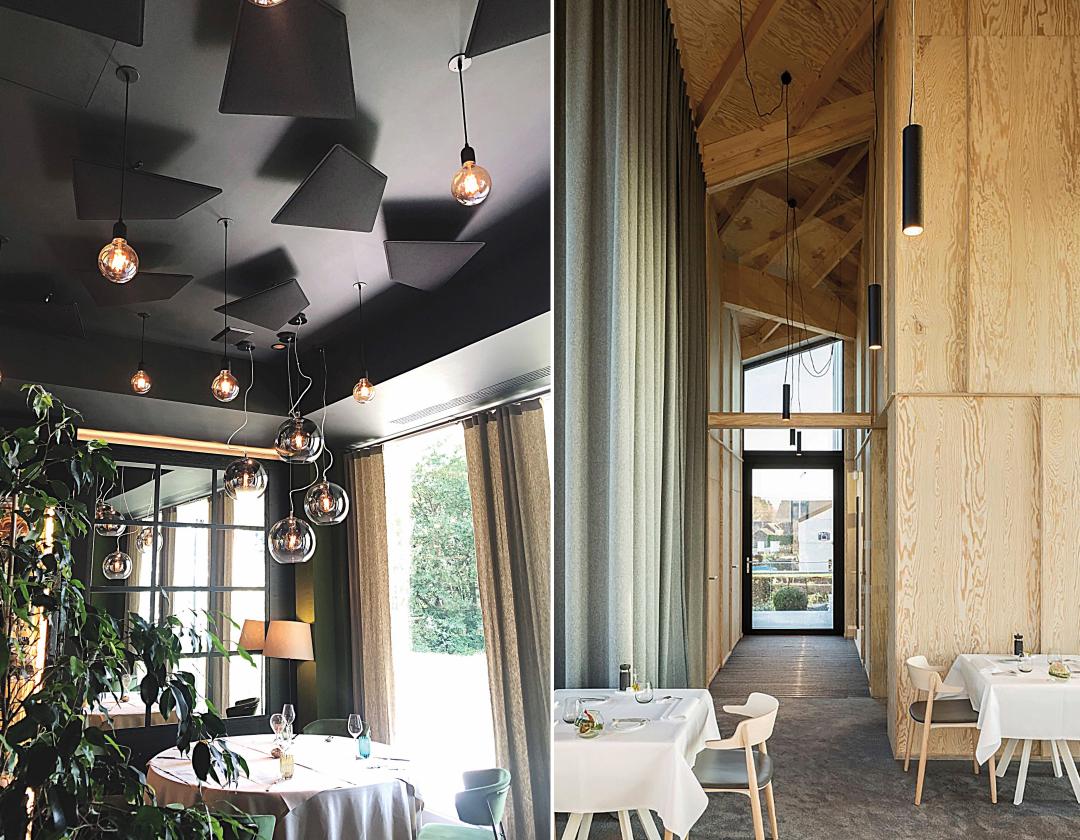

#### **MODULAR**

Panels can be installed as free-standing, ceiling suspended, or wall and ceiling mounted.

# Over 1000 Restaurants Succesfully Completed.