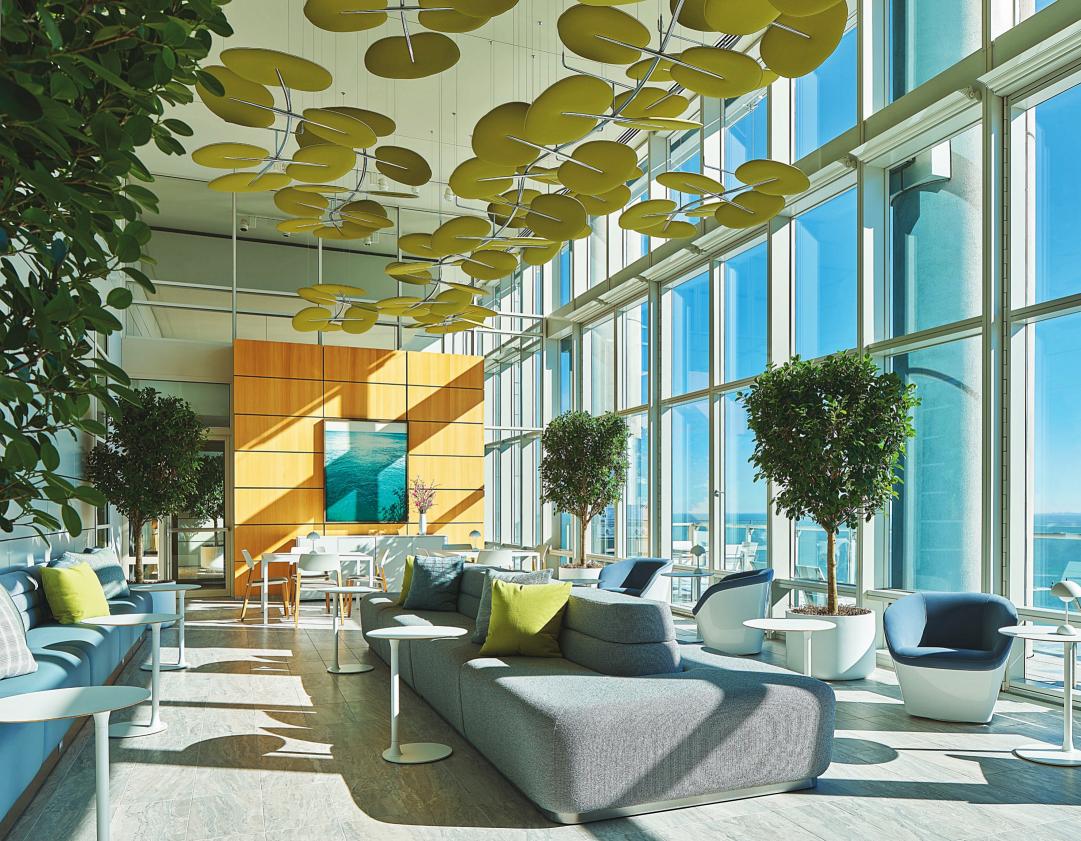

#### **MODULAR**

Panels can be installed as free-standing, ceiling suspended, or wall and ceiling mounted.