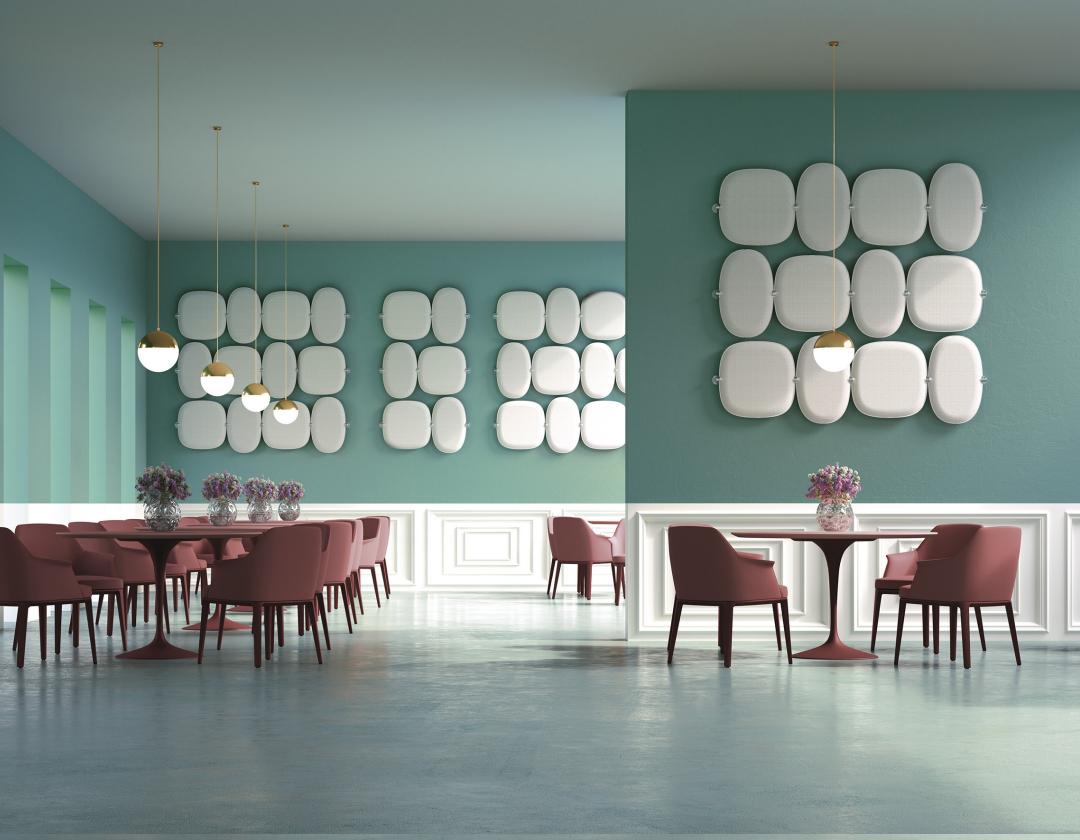

# Patented Technology

Snowsounds patented varible-density panels absorb 100% of the sound waves that hit them.

The result is balanced, superior acoustics for better well-being, comfort, and performance.

#### **MODULAR**

Panels can be installed as free-standing, ceiling suspended, or wall and ceiling mounted.