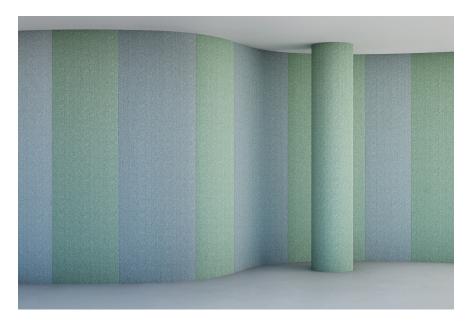

# **SNOWALL**

Yosemite 7SW6-813

Gray Beige 7SW6-802

Syreni Blue 7SW6-806

Dove Coffee 7SW6-800

Sandstone 7SW6-809

Snowall is an acoustic wall covering composed of polyester fibers to which a Snowsound-Fiber textile is applied using a unique heating process. The fabric covering and the absence of an airspace between the polyester felt backing and the cover textile significantly reduces the accumulation of dust, making it very easy to clean. Snowall is available in Fiber 8 Boucle fabric covering and soon to be launched with Fiber 3 Melange. Snowall can be easily direct-wall adhered with glue like any other textile wall covering.