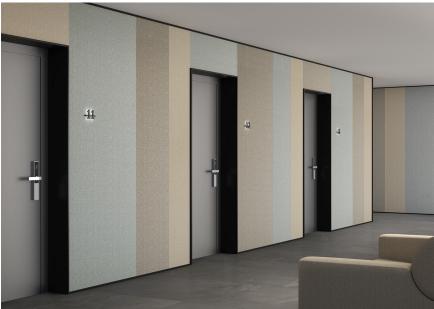

# **SNOWALL**

Yosemite 7SW6-813

Gray Beige 7SW6-802

Syreni Blue 7SW6-806

Dove Coffee 7SW6-800

Sandstone 7SW6-809

Snowall is an acoustic wall covering composed of polyester fibers to which a Snowsound-Fiber textile is applied using a unique heating process. The fabric covering and the absence of an airspace between the polyester felt backing and the cover textile significantly reduces the accumulation of dust, making it very easy to clean. Snowall is available in Fiber 8 Boucle fabric covering and soon to be launched with Fiber 3 Melange. Snowall can be easily direct-wall adhered with glue like any other textile wall covering.