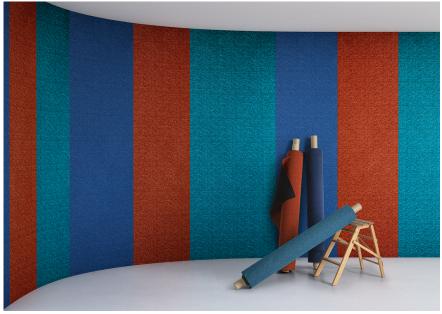

# **SNOWALL**

Yosemite 7SW6-813

Gray Beige 7SW6-802

Syreni Blue 7SW6-806

Dove Coffee 7SW6-800

Sandstone 7SW6-809

Snowall is an acoustic wall covering composed of polyester fibers to which a Snowsound-Fiber textile is applied using a unique heating process. The fabric covering and the absence of an airspace between the polyester felt backing and the cover textile significantly reduces the accumulation of dust, making it very easy to clean. Snowall is available in Fiber 8 Boucle fabric covering and soon to be launched with Fiber 3 Melange. Snowall can be easily direct-wall adhered with glue like any other textile wall covering.