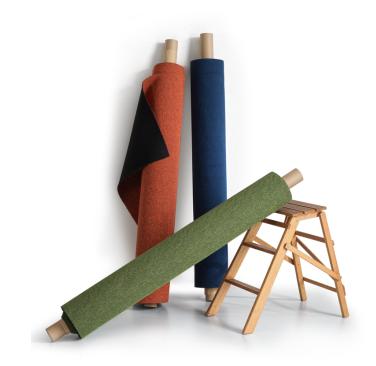

# **SNOWALL**

Yosemite 7SW6-813

Gray Beige 7SW6-802

Syreni Blue 7SW6-806

Dove Coffee 7SW6-800

Sandstone 7SW6-809

Snowall is an acoustic wall covering composed of polyester fibers to which a Snowsound-Fiber textile is applied using a unique heating process. The fabric covering and the absence of an airspace between the polyester felt backing and the cover textile significantly reduces the accumulation of dust, making it very easy to clean. Snowall is available in Fiber 8 Boucle fabric covering and soon to be launched with Fiber 3 Melange. Snowall can be easily direct-wall adhered with glue like any other textile wall covering.

# Per Roll

**FIBER 8: 16.4 YARDS** 

Minimum 4.3 Yard Roll

(4 meter to 15 meter lengths)

Obsedian 7SW6-807