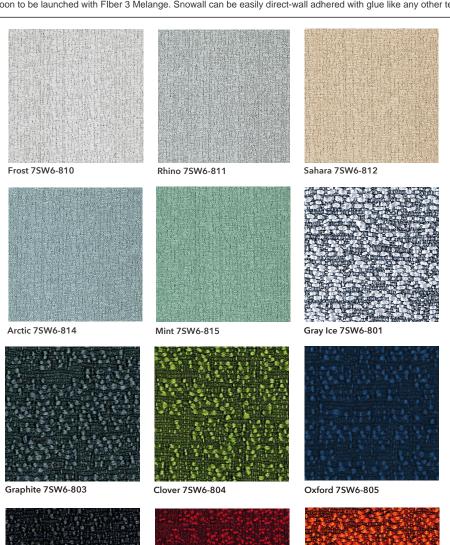

# **SNOWALL**

Yosemite 7SW6-813

Gray Beige 7SW6-802

Syreni Blue 7SW6-806

Dove Coffee 7SW6-800

Sandstone 7SW6-809

Snowall is an acoustic wall covering composed of polyester fibers to which a Snowsound-Fiber textile is applied using a unique heating process. The fabric covering and the absence of an airspace between the polyester felt backing and the cover textile significantly reduces the accumulation of dust, making it very easy to clean. Snowall is available in Fiber 8 Boucle fabric covering and soon to be launched with Fiber 3 Melange. Snowall can be easily direct-wall adhered with glue like any other textile wall covering.

# Per Roll

**FIBER 8: 16.4 YARDS** 

Minimum 4.3 Yard Roll

(4 meter to 15 meter lengths)

Obsedian 7SW6-807

Garnet 7SW6-808