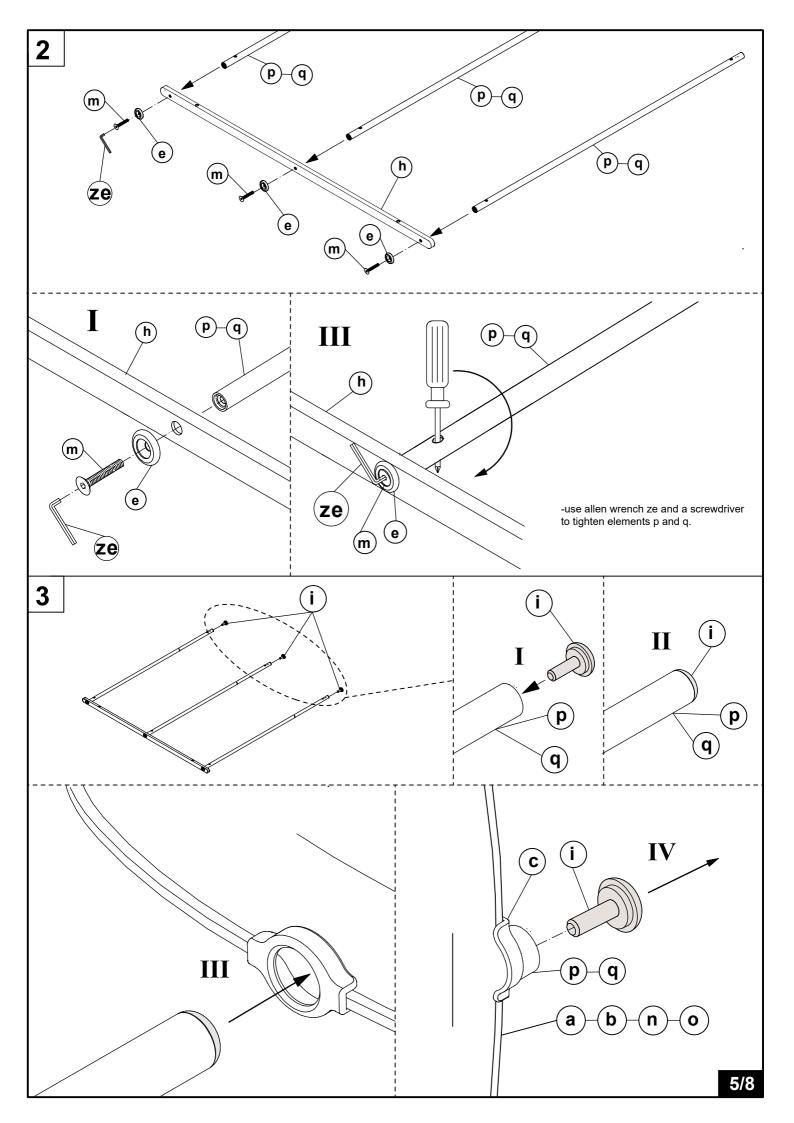

## **SNOWSOUND®**

Acoustics & Well-Being Technologies

MOD.564-A / L0

## PERLINE CEILING

studio A+B Dominoni, Quaquaro Distributed by Snowsound USA

(xxx = color alternative)

















Congratulations on your latest SNOWSOUND purchase. Follow these instructions and you'll have this new product mounted in no time. If you need any help, or to order replacement/missing parts, please call **1-800-747-2660** or email "info@snowsoundusa.com"

## NOTE

Prior to assembling and installing the unit please read the following notes carefully. Pay particular attention to the drawings in the assembly instructions. Please consult these notes every time the product is assembled and/or installed.

- 1.The product must only be assembled and installed by qualified contractors. <u>Warning:</u> once the product has been assembled always check that the structure is suitable for the type of application and/or use to which it will be put. These products are not suitable for use by child