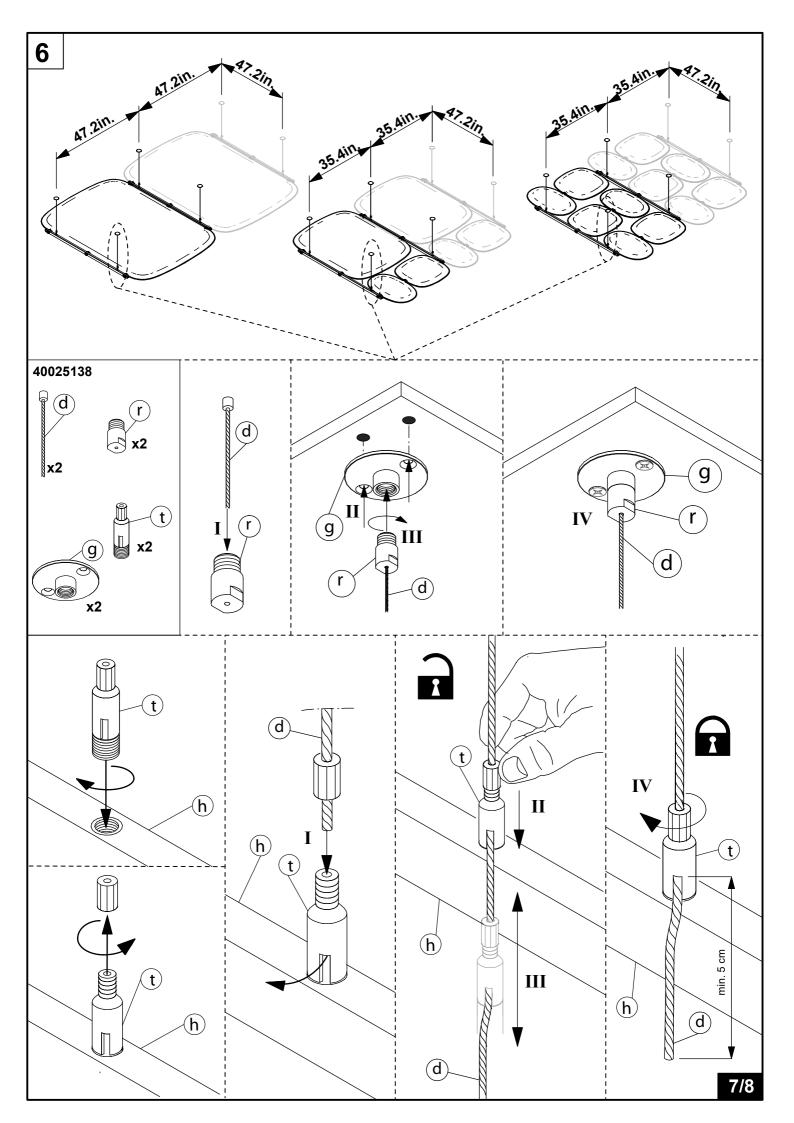

## **SNOWSOUND®**

Acoustics & Well-Being Technologies

MOD.564-A / L0

## PERLINE CEILING

studio A+B Dominoni, Quaquaro Distributed by Snowsound USA

(xxx = color alternative)

















Congratulations on your latest SNOWSOUND purchase. Follow these instructions and you'll have this new product mounted in no time. If you need any help, or to order replacement/missing parts, please call **1-800-747-2660** or email "info@snowsoundusa.com"

## NOTE

Prior to assembling and installing the unit please read the following notes carefully. Pay particular attention to the drawings in the assembly instructions. Please consult these notes every time the product is assembled and/or installed.

- 1.The product must only be assembled and installed by qualified contractors. <u>Warning:</u> once the product has been assembled always check that the structure is suitable for the type of application and/or use to which it will be put. These products are not suitable for use by children.