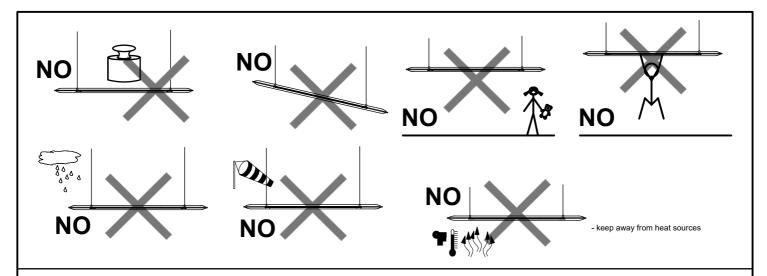

- 1.The product must only be assembled and installed by qualified contractors. <u>Warning:</u> once the product has been assembled always check that the structure is suitable for the type of application and/or use to which it will be put. These products are not suitable for use by children.
- 2. Prior to installation check the load bearing capacity of the surface on which the product is to be fitted :use suitable fixtures according to the type of surface which must be able to withstand the forces generated.
- 3. Warning: if you have any doubts concerning how to install the product and/or the load bearing capacity of the surface on which it will fitted do not fit it.
- 4. Do not use detergents to clean the parts that are not in textile fabric.
- 5. To clean the panel use only a dry stain removal, carefully following the instructions on the product used.
- 6. For further information on how to install the product, please contact your dealer. For any use different from the ones here shown please contact the dealer.
- 7. To complete the assembling of the products please follow the instructions related to the chosen support