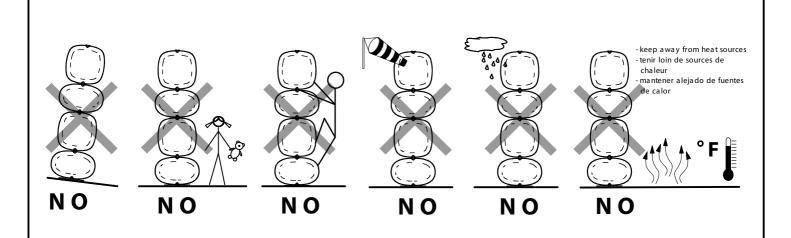

1. The product must only be assembled and installed by qualified contractors. <u>Warning:</u> once the product has been assembled always check that the structure is suitable for the type of application and/or use to which it will be put. These products are not suitable for use by children.

2. Prior to installation check the load bearing capacity of the surface on which the product is to be fitted :use suitable fixtures according to the type of surface which must be able to withstand the forces generated.

3. Warning: if you have any doubts concerning how to install the product and/or the load bearing capacity of the surface on which it will fitted, do not fit it.

4. Do not use detergents to clean the parts that are not in textile fabric.

5. To clean the panel use only a dry stain removal, carefully following the instructions on the product used.

6. For further information on how to install the product, please contact your dealer. For any use different from the ones here shown please contact the dealer.