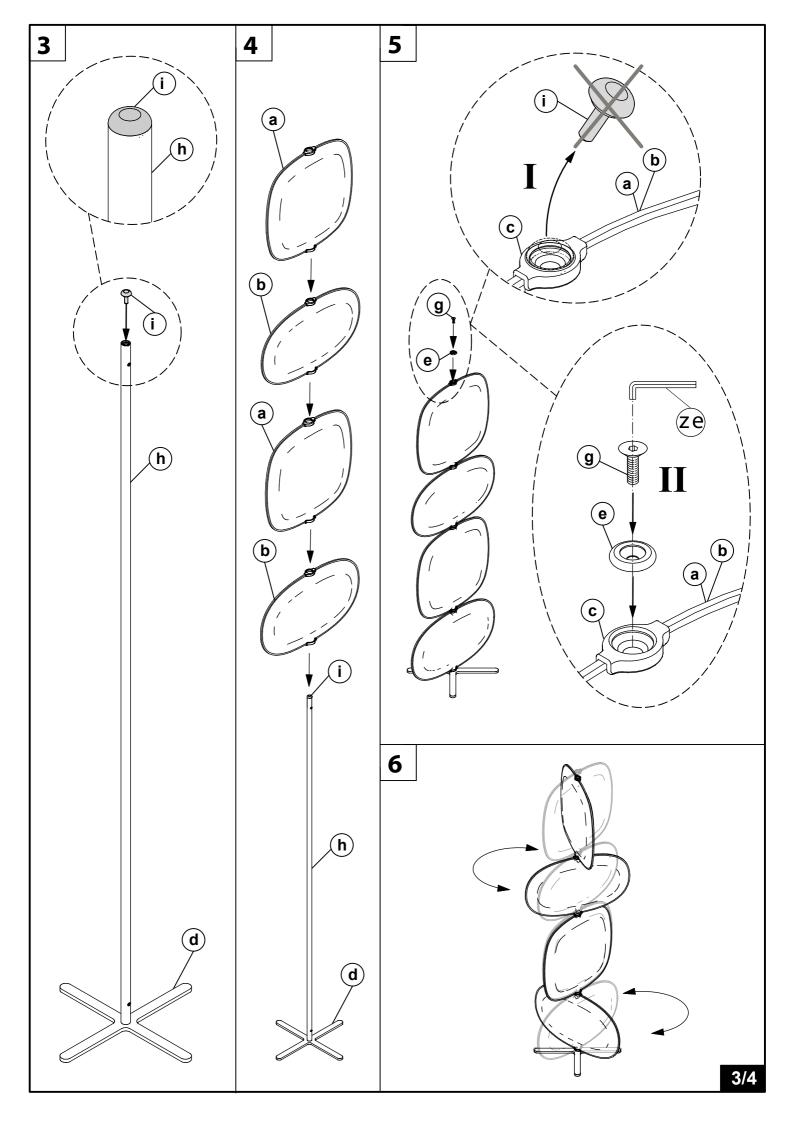

7. To complete the assembling of the products please follow the instructions related to the chosen support