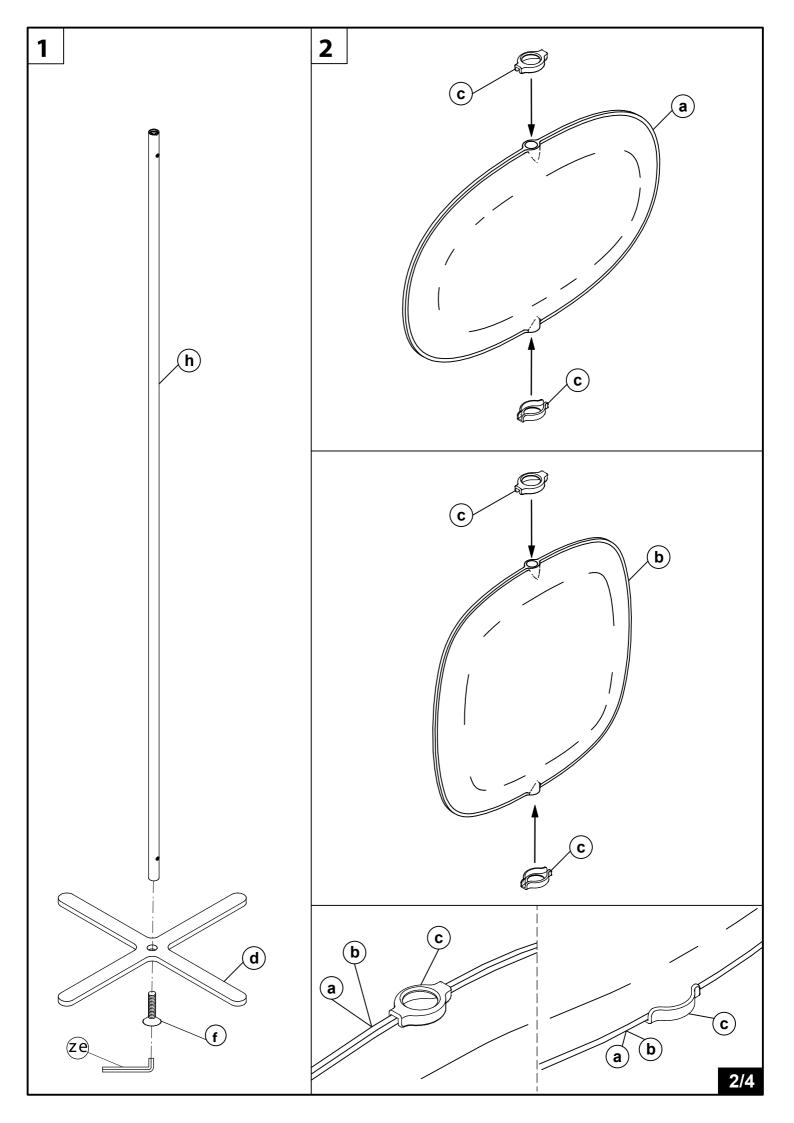

7. To complete the assembling of the products please follow the instructions related to the chosen support