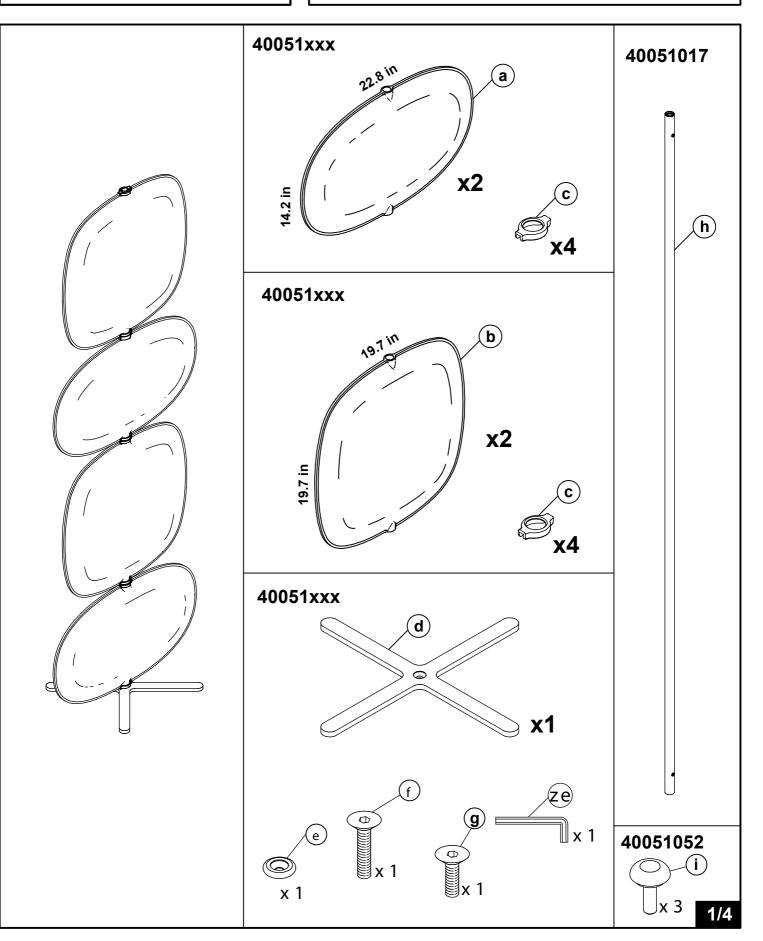

7. To complete the assembling of the products please follow the instructions related to the chosen support