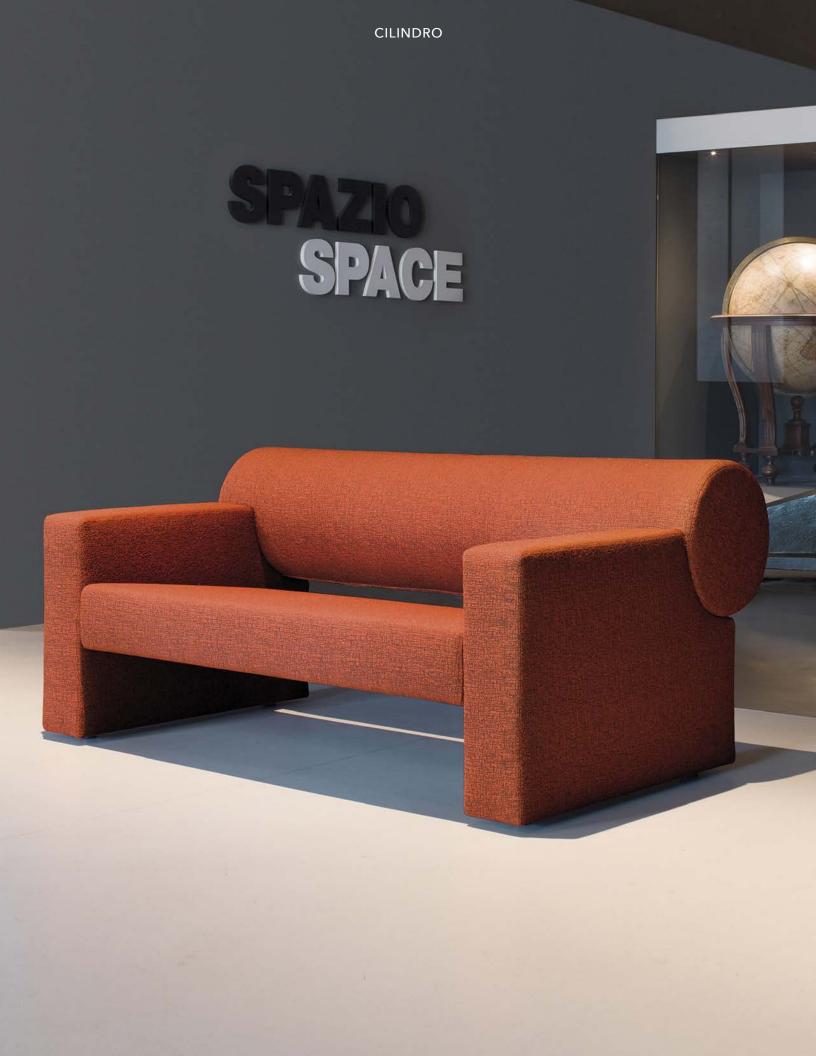

# **CILINDRO**

Sound-absorbing upholstered seats feature a supporting structure made of wood and elastic straps designed to absorb low frequencies independently. The seats are covered with sound-absorbing polyurethane and polyester, combined with upholstery in sound-absorbing Snowsound Fiber fabric made of polyester fibers. This combination allows the seat to effectively absorb various frequencies.

The backrest structure is attached to the rest of the frame by means of two robust steel bars. In the case of the 64" long sofa, the backrest structure is further strengthened by a steel profile with a 'C' section.

# CILINDRO