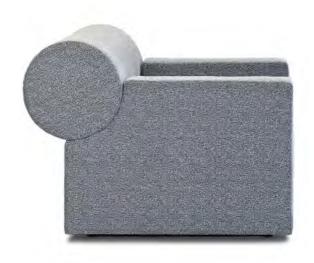

# **CILINDRO**

Sound-absorbing upholstered seats feature a supporting structure made of wood and elastic straps designed to absorb low frequencies independently. The seats are covered with sound-absorbing polyurethane and polyester, combined with upholstery in sound-absorbing Snowsound Fiber fabric made of polyester fibers. This combination allows the seat to effectively absorb various frequencies.