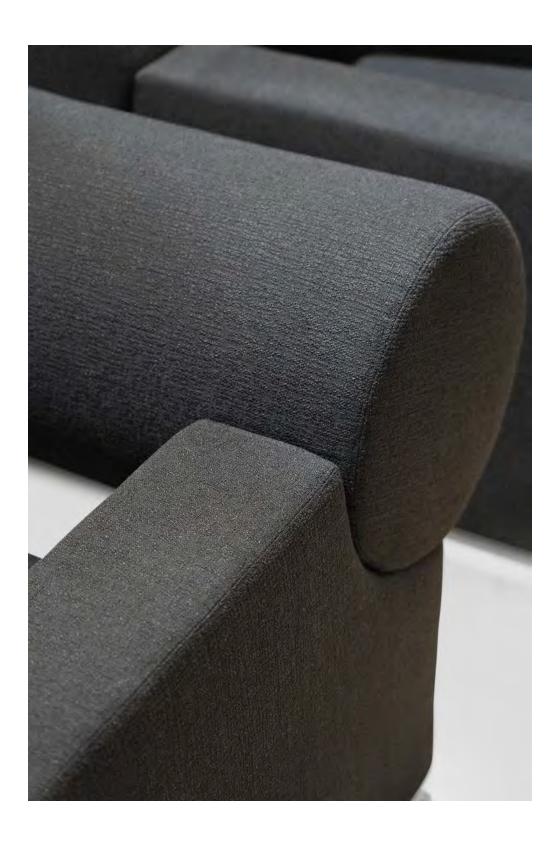

# **CILINDRO**

Sound-absorbing upholstered seats feature a supporting structure made of wood and elastic straps designed to absorb low frequencies independently. The seats are covered with sound-absorbing polyurethane and polyester, combined with upholstery in sound-absorbing Snowsound Fiber fabric made of polyester fibers. This combination allows the seat to effectively absorb various frequencies.

The backrest structure is attached to the rest of the frame by means of two robust steel bars. In the case of the 64" long sofa, the backrest structure is further strengthened by a steel profile with a 'C' section.