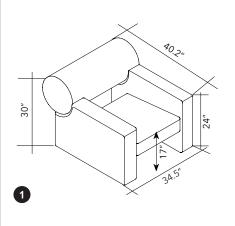

scribed in an acoustic seat of modernist inspiration."

(Claudio Bellini)





# **CILINDRO**

Sound-absorbing upholstered seats feature a supporting structure made of wood and elastic straps designed to absorb low frequencies independently. The seats are covered with sound-absorbing polyurethane and polyester, combined with upholstery in sound-absorbing Snowsound Fiber fabric made of polyester fibers. This combination allows the seat to effectively absorb various frequencies.

The backrest structure is attached to the rest of the frame by means of two robust steel bars. In the case of the 64" long sofa, the backrest structure is further strengthened by a steel profile with a 'C' section.













# CILINDRO





# **PRODUCT SPECS**

#### **CILINDRO**

- 1 MODEL: 7DB1
- 2 MODEL: 7DB2





## **FIBER COLORS**



Fiber 3 Melange - 300 Gray Ice





Fiber 3 Melange - 303 Gray Taupe





Fiber 3 Melange - 305 Azure



Fiber 3 Melange - 306 Gray Burgundy



Fiber 3 Melange - 307 Gray Plum



Fiber 3 Melange - 308 Gray Blue



Fiber 3 Melange - 309 Gray Green



Fiber 3 Melange - 310 Gray Gold



Fiber 3 Melange - 311 Carbon Gray



Fiber 3 Melange - 312 Patina



Fiber 3 Melange - 313 Evergreen



Fiber 3 Melange - 314 Admiral Blue



Fiber 3 Melange - 315



Fiber 8 Bouclé - 803 Graphite



Fiber 8 Bouclé - 804 Clover



Fiber 8 Bouclé - 805 Oxford



Fiber 8 Bouclé - 800 Dove Coffee



Fiber 8 Bouclé - 806 Syreni Blue



Fiber 8 Bouclé - 807 Obsedian



Fiber 8 Bouclé - 808



Fiber 8 Bouclé - 809 Sandstone

#### **CILINDRO**

## PHYSICAL PROPERTIES FIBER 3 MELANGE PHYSICA