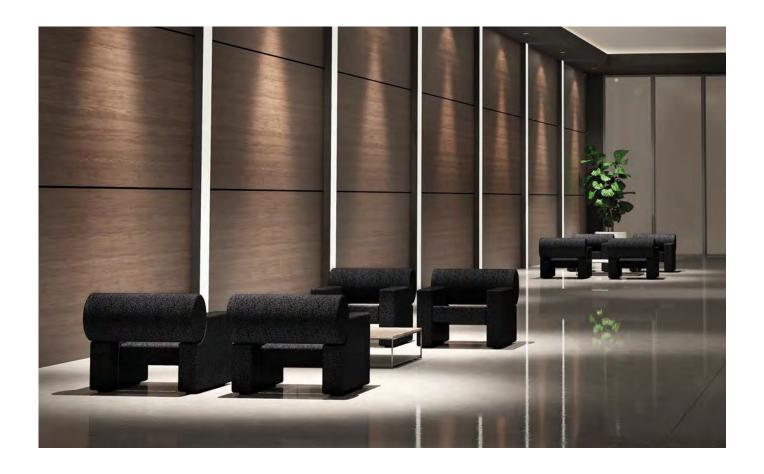

# **CILINDRO**

Sound-absorbing upholstered seats feature a supporting structure made of wood and elastic straps designed to absorb low frequencies independently. The seats are covered with sound-absorbing polyurethane and polyester, combined with upholstery in sound-absorbing Snowsound Fiber fabric made of polyester fibers. This combination allows the seat to effectively absorb various frequencies.