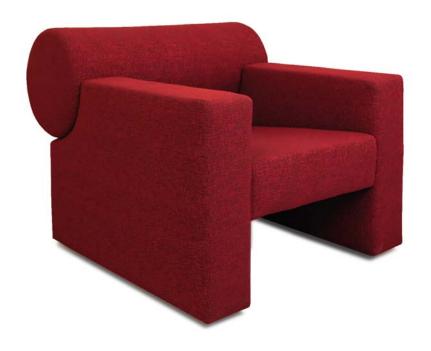

# **DESIGNER**Claudio Bellini

"A geometric structure, synthesis of an interlocking of volumes and essential shapes. Analytical intersections of points, lines and surfaces, inscribed in an acoustic seat of modernist inspiration."

# **CILINDRO**

Sound-absorbing upholstered seats feature a supporting structure made of wood and elastic straps designed to absorb low frequencies independently. The seats are covered with sound-absorbing polyurethane and polyester, combined with upholstery in sound-absorbing Snowsound Fiber fabric made of polyester fibers. This combination allows the seat to effectively absorb various frequencies.

The backrest structure is attached to the rest of the frame by means of two robust steel bars. In the case of the 64" long sofa, the backrest structure is further strengthened by a steel profile with a 'C' section.