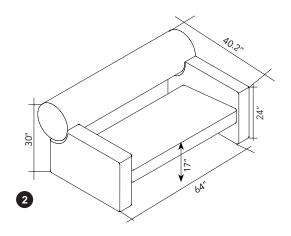

# **CILINDRO**

Sound-absorbing upholstered seats feature a supporting structure made of wood and elastic straps designed to absorb low frequencies independently. The seats are covered with sound-absorbing polyurethane and polyester, combined with upholstery in sound-absorbing Snowsound Fiber fabric made of polyester fibers. This combination allows the seat to effectively absorb various frequencies.

The backrest structure is attached to the rest of the frame by means of two robust steel bars. In the case of the 64" long sofa, the backrest structure is further strengthened by a steel profile with a 'C' section.

#### **CILINDRO**

- 1 MODEL: 7DB1
- 2 MODEL: 7DB2