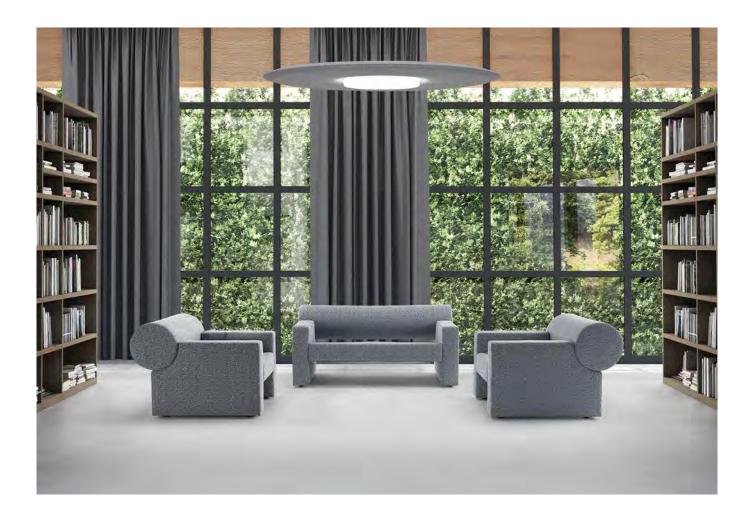

# **CILINDRO**

Sound-absorbing upholstered seats feature a supporting structure made of wood and elastic straps designed to absorb low frequencies independently. The seats are covered with sound-absorbing polyurethane and polyester, combined with upholstery in sound-absorbing Snowsound Fiber fabric made of polyester fibers. This combination allows the seat to effectively absorb various frequencies.

The backrest structure is attached to the rest of the frame by means of two robust steel bars. In the case of the 64" long sofa, the backrest structure is further strengthened by a steel profile with a 'C' section.