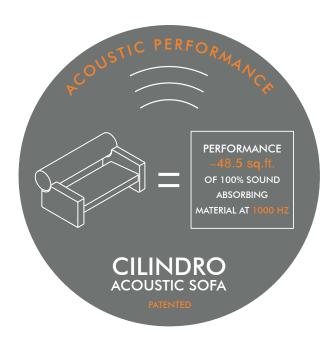

# **CILINDRO**

Sound-absorbing upholstered seats feature a supporting structure made of wood and elastic straps designed to absorb low frequencies independently. The seats are covered with sound-absorbing polyurethane and polyester, combined with upholstery in sound-absorbing Snowsound Fiber fabric made of polyester fibers. This combination allows the seat to effectively absorb various frequencies.

## PHYSICAL PROPERTIES FIBER 3 MELANGE PHYSICAL PROPERTIES OF FIBER 8 BOUCLÈ Content: 100% Inherently Fire Resistant, Acoustic Sound Absorbing Polyester Fibers Content: 100% Inherently Fire Resistant, Acoustic Sound Absorbing Polyester Fibers with Patented Snowsound Technology with Patented Snowsound Technology ACOUSTIC PERFORMANCE AND NOISE REDUCTION RATING ACOUSTIC PERFORMANCE AND NOISE REDUCTION RATING Absorption Coefficient and NRC: See testing data document Absorption Coefficient and NRC: See testing data document **PERFORMANCE PERFORMANCE** Flame Resistance: Flame Resistance: Passes NFPA 701 // NFPA 260 // CAL. TB 117 // UL 723 Class A // ASTM E 84 Class A Passes NFPA 701 // NFPA 260 // CAL. TB 117 // UL 723 Class A // ASTM E 84 Class A **Environment:** 100% Recyclable and GREENGUARD GOLD Certified, LEED v4 Credits and Certifica-100% Recyclable and GREENGUARD GOLD Certified, LEED v4 Credits and Certification, Declare Label, LBC Red List Free tion, Declare Label, LBC Red List Free Colorfastness to Light: Colorfastness to Light: Grade 7 - "Outstanding" (Passes AATCC 16 / ISO 105-B02:2014) Grade 6/7 - "Excellent" (Passes AATCC 16 / ISO 105-B02:2014) Propensity to Surface Fuzzing and Pilling: Propensity to Surface Fuzzing and Pilling: Grade 5 - "no change" (Passes ISO 12945-2:2002) Grade 5 - "no change" (Passes ISO 12945-2:2002)