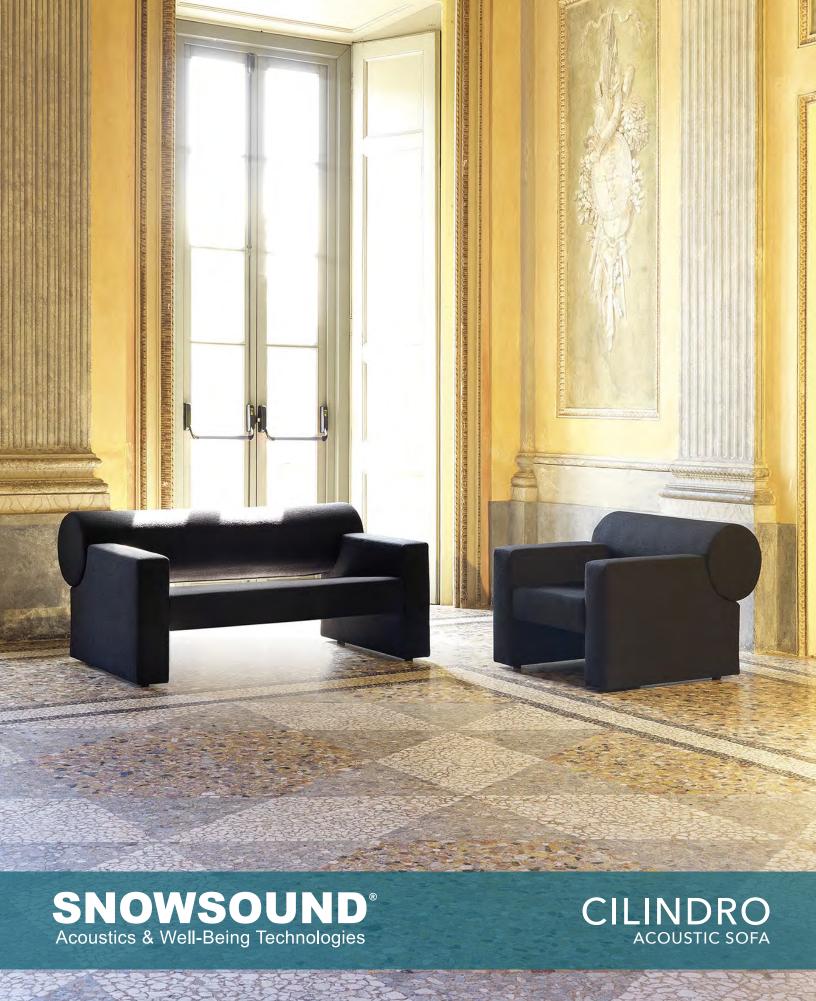

# **DESIGNER**Claudio Bellini

"A geometric structure, synthesis of an interlocking of volumes and essential shapes. Analytical intersections of points, lines and surfaces, inscribed in an acoustic seat of modernist inspiration."

(Claudio Bellini)

# **CILINDRO**

Sound-absorbing upholstered seats feature a supporting structure made of wood and elastic straps designed to absorb low frequencies independently. The seats are covered with sound-absorbing polyurethane and polyester, combined with upholstery in sound-absorbing Snowsound Fiber fabric made of polyester fibers. This combination allows the seat to effectively absorb various frequencies.

The backrest structure is attached to the rest of the frame by means of two robust steel bars. In the case of the 64" long sofa, the backrest structure is further strengthened by a steel profile with a 'C' section.