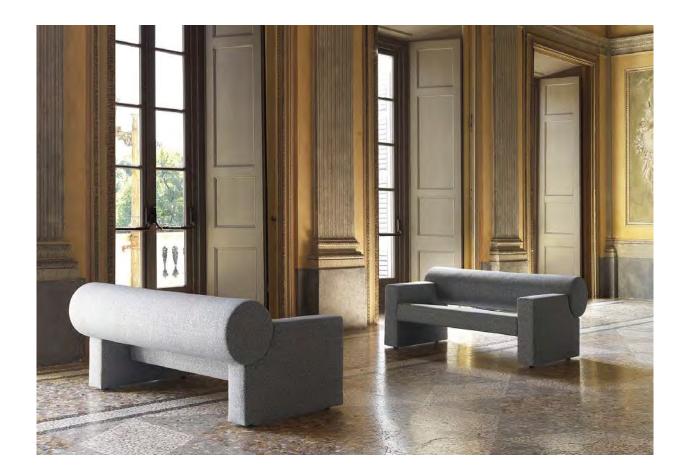

# **CILINDRO**

Sound-absorbing upholstered seats feature a supporting structure made of wood and elastic straps designed to absorb low frequencies independently. The seats are covered with sound-absorbing polyurethane and polyester, combined with upholstery in sound-absorbing Snowsound Fiber fabric made of polyester fibers. This combination allows the seat to effectively absorb various frequencies.

The backrest structure is attached to the rest of the frame by means of two robust steel bars. In the case of the 64" long sofa, the backrest structure is further strengthened by a steel profile with a 'C' section.