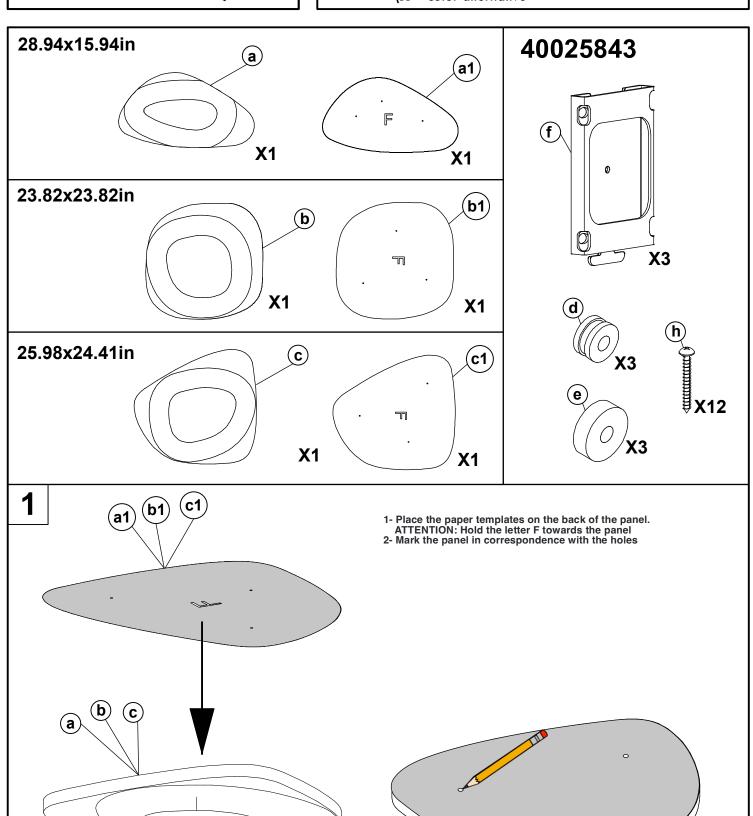

## CLIMBING

Design: Raffaello Manzoni

Distributed by Snowsound USA

(x = color alternative)

Congratulations on your latest SNOWSOUND purchase. Follow these instructions and you'll have this new product mounted in no time. If you need any help, or to order replacement/missing parts, please call **1-800-747-2660** or email "info@snowsoundusa.com"