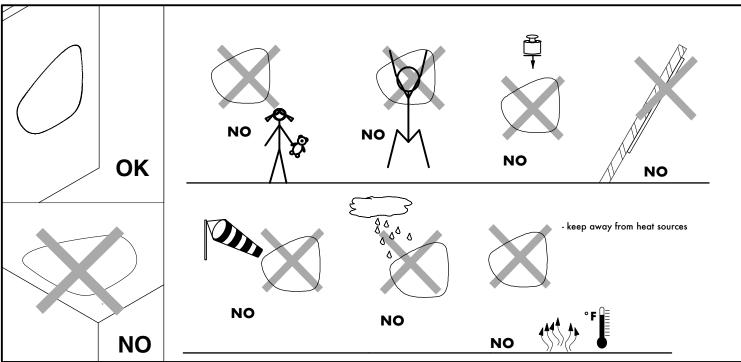

- 1. The product must only be assembled and installed by qualified contractors. <u>Warning:</u> once the product has been assembled always check that the structure is suitable for the type of application and/or use to which it will be put. These products are not suitable for use by children.
- 2. Prior to installation check the load bearing capacity of the surface on which the product is to be fitted use suitable fixtures according to the type of surface which must be able to withstand the forces generated.
- 3. Warning: if you have any doubts concerning how to install the product and/or the load bearing capacity of the surface on which it will fitted, do not fit it. 4. **Do not use detergents to clean the parts that are not in textile fabric.** Use only a cloth damp with water. 5. **To clean the panel (a)** use only a dry stain removal, carefully following the instructions on the product used.
- 6. For further information on how to install the product, please contact your dealer. For any use different from the ones here shown please contact the dealer.