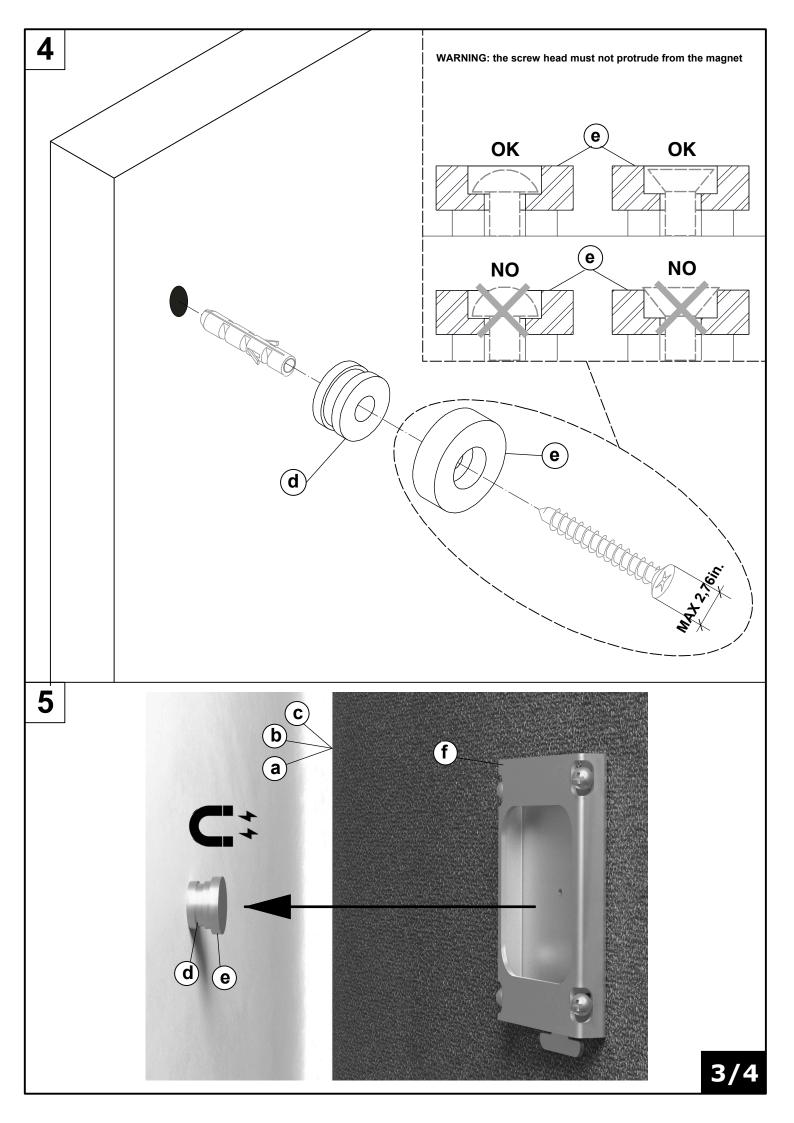

## CLIMBING

Design: Raffaello Manzoni

Distributed by Snowsound USA

(x = color alternative)

Congratulations on your latest SNOWSOUND purchase. Follow these instructions and you'll have this new product mounted in no time. If you need any help, or to order replacement/missing parts, please call **1-800-747-2660** or email "info@snowsoundusa.com"