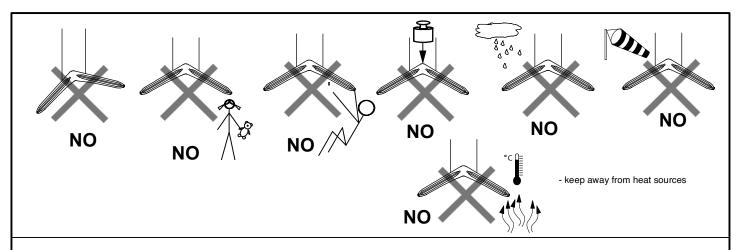

  1.The product must only be assembled and installed by competent fitters. Warning: once the product has been assembled always check that the structure is suitable for the type of application and/or use to which it will be put. These products are not suitable for use by children.

  3. Warning: if you have any doubts concerning how to install the product and/or the load bearing capacity of the surface on which it will fitted,do not fit it.

  4. To clean the panel (a-h) use only a dry stain removal, carefully following the instructions on the product used.

  5. Do not use detergents to clean the parts that are not in textile fabric. Use only a cloth damp with water.

  6. For further information on how to install the product, please contact your dealer. For any use different from the ones here shown please contact the dealer.