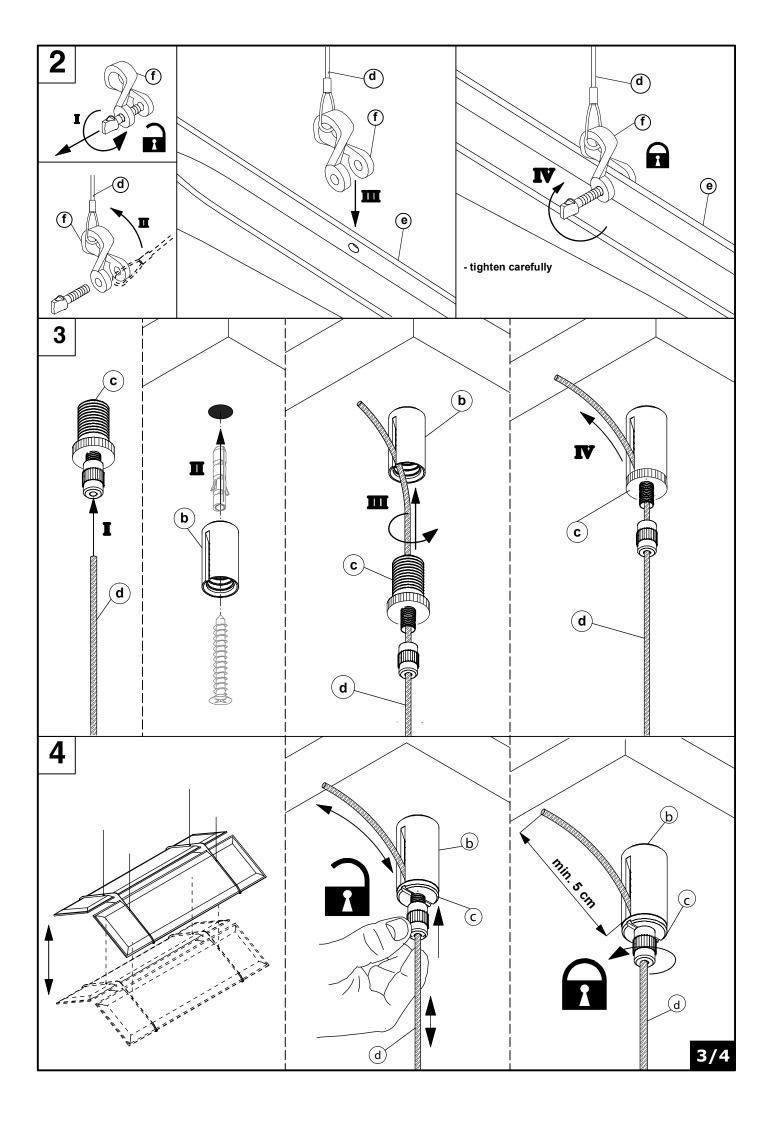

  7. Periodically check that the mechanical tightening systems are properly fixed.