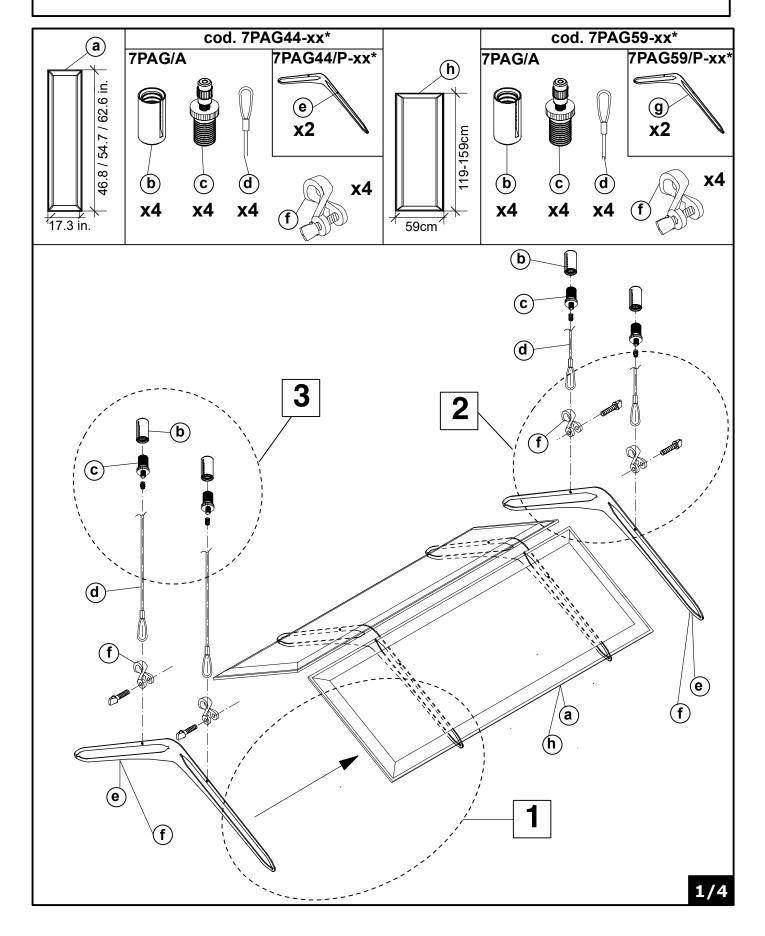

## **PAGODA**

Design: Caimi Lab

\*(xx = color alternative)

- NOTE!
  Prior to assembling and installing the unit please read the following notes carefully.Pay particular attention to the drawings in the assembly instructions.Please consult these notes every time the product is assembled and/or installed.

  1.The product must only be assembled and installed by competent fitters. Warning: once the product has been assembled always check that the structure is suitable for the type of application and/or use to which it will be put. These products are not suitable for use by children.

  2. Prior to installation check the load bearing capacity of the surface on which the product is to be fitted ,use suitable fixings according to the type of surface which must be able to withstand the forces generated. Warning: the surface must be vertical, flat, rigid and non-deformable