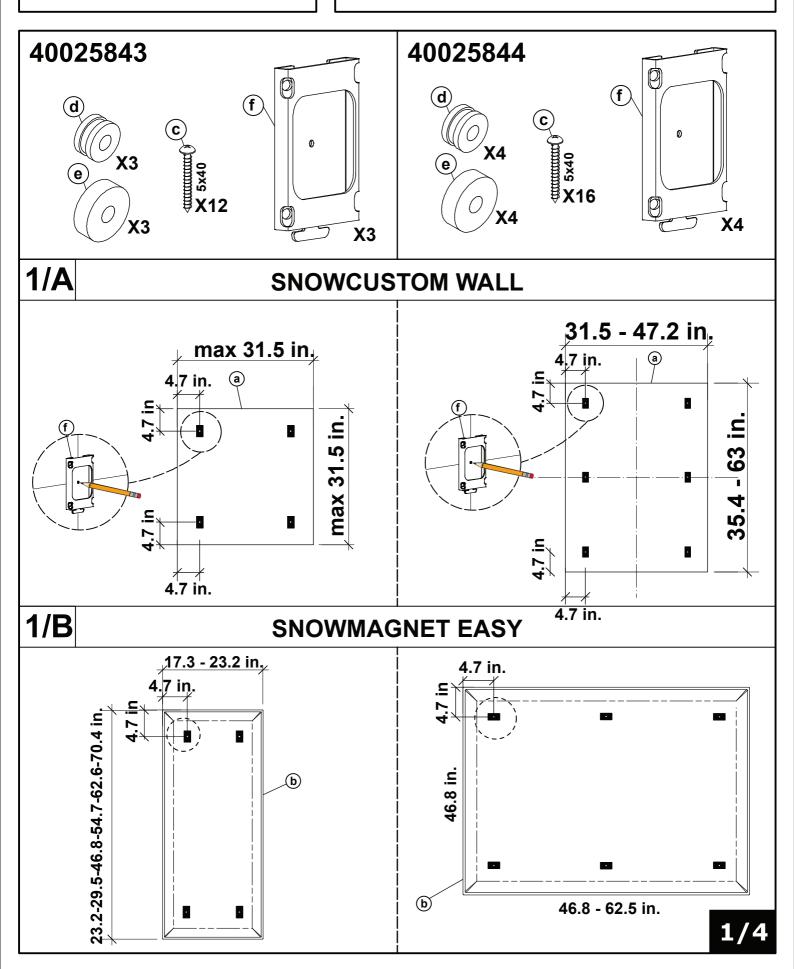

## SNOWCUSTOM WALL **SNOWMAGNETEASY**

Design: Caimi Lab

\* (xx = variante colore, colour alternative, variante couleur, variante color, Farbe Variante)

Congratulations on your latest SNOWSOUND purchase. Follow these instructions and you'll have this new product mounted in no time. If you need any help, or to order replacement/missing parts, please call 1-800-747-2660 or email "info@snowsoundusa.com"

1. The product must only be assembled and installed by competent fitters. <u>Warning</u> once the product has been assembled always check that the structure is suitable for the type of application and/or use to which it will be put. These products are not suitable for use by children. 2. Prior to installation check the load bearing capacity of the surface on which the product is to be fitted ,use suitable fixings according to the type of surface which must be able to

withstand the forces generated. Warning: the surface must be vertical, flat, rigid and non-deformable

3. Warning: if you have any doubts concerning how to install the product and/or the load bearing capacity of the surface on which it will fitted, do not fit it.