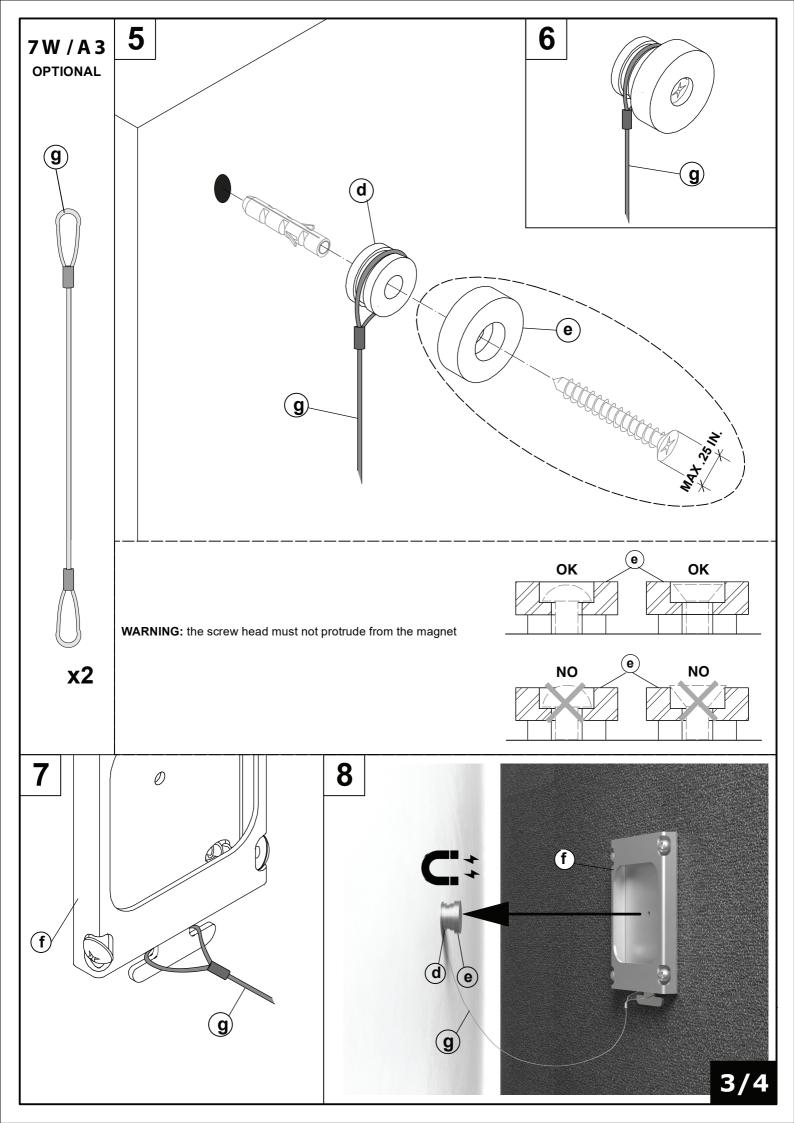

1. The product must only be assembled and installed by competent fitters. <u>Warning</u> once the product has been assembled always check that the structure is suitable for the type of application and/or use to which it will be put. These products are not suitable for use by children. 2. Prior to installation check the load bearing capacity of the surface on which the product is to be fitted ,use suitable fixings according to the type of surface which must be able to

withstand the forces generated. Warning: the surface must be vertical, flat, rigid and non-deformable

3. Warning: if you have any doubts concerning how to install the product and/or the load bearing capacity of the surface on which it will fitted, do not fit it.