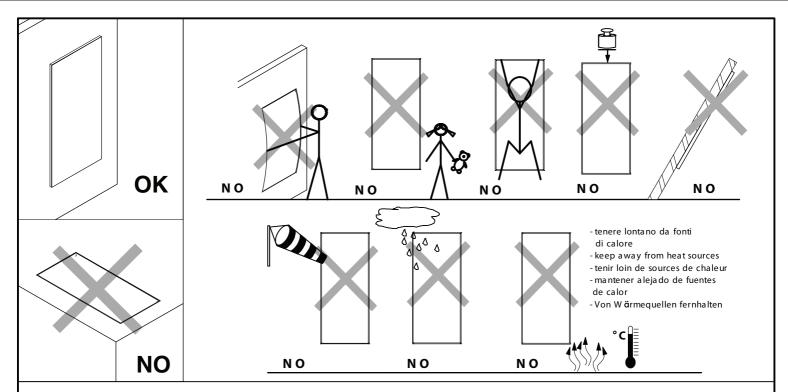

1. The product must only be assembled and installed by competent fitters. <u>Warning</u> once the product has been assembled always check that the structure is suitable for the type of application and/or use to which it will be put. These products are not suitable for use by children. 2. Prior to installation check the load bearing capacity of the surface on which the product is to be fitted ,use suitable fixings according to the type of surface which must be able to

withstand the forces generated. Warning: the surface must be vertical, flat, rigid and non-deformable

3. Warning: if you have any doubts concerning how to install the product and/or the load bearing capacity of the surface on which it will fitted, do not fit it.

4. To clean the panel (a) use only a dry stain removal, carefully following the instructions on the product used. 5. Do not use detergents to clean the parts that are not in textile fabric. Use only a cloth damp with water.

For further information on how to install the product, please contact your dealer. For any use different from the ones here shown please contact the dealer.
Periodically check that the mechanical tightening systems are properly fixed.