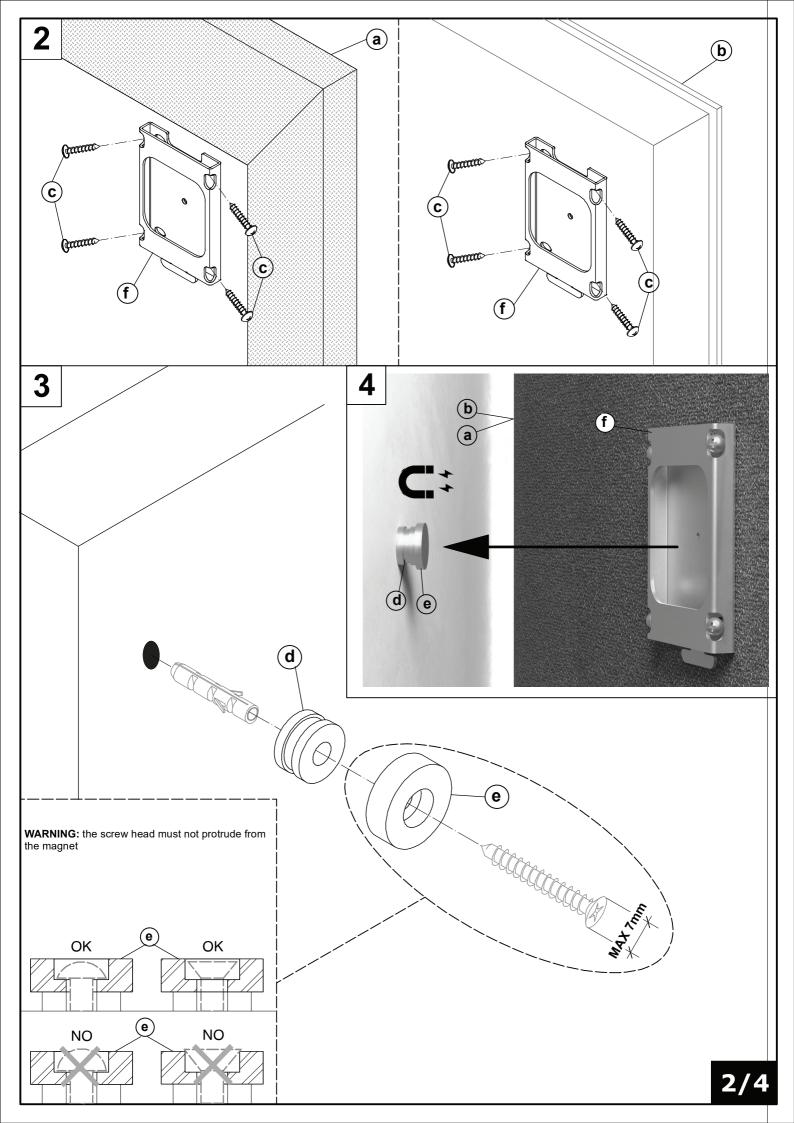

1. The product must only be assembled and installed by competent fitters. <u>Warning</u> once the product has been assembled always check that the structure is suitable for the type of application and/or use to which it will be put. These products are not suitable for use by children. 2. Prior to installation check the load bearing capacity of the surface on which the product is to be fitted ,use suitable fixings according to the type of surface which must be able to

withstand the forces generated. Warning: the surface must be vertical, flat, rigid and non-deformable

3. Warning: if you have any doubts concerning how to install the product and/or the load bearing capacity of the surface on which it will fitted, do not fit it.