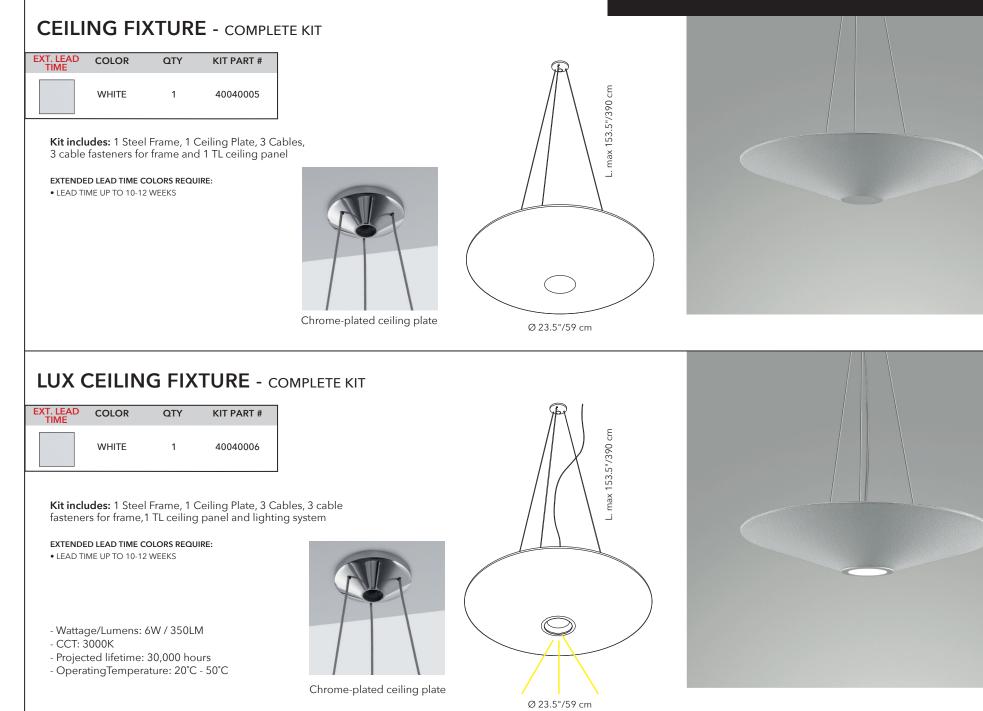

## TL / TL LUX

Three-dimensional sound absorbing ceiling elements, made with Snowsound technology, with or without integrated LED light. Each element is equipped with 3 steel ceiling suspension cables connected to a single plate.

- Polyester internal padding with Snowsound technology, polyester covering in Trevira CS® fabric

- Single material and 100% recyclable
  Eco friendly Greenguard Gold
  Durable, tackable double-sided surface
- Patented variable density composition
- Class A sound absorption with NRC 1.0
- (ISO 354/ASTM C423/ISO 11654) Absorbs 94% of human speech frequencies

• Class A fire and smoke safety (UL 723/ASTM E84)
CAL 133, 117 pass
Sleek profile at only 1.4" thick

- Ceiling suspended
  CE certified for ceiling application