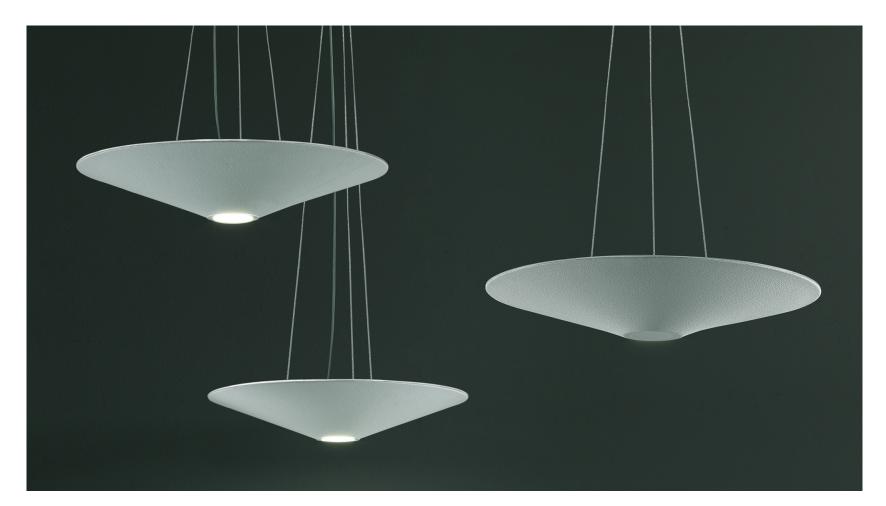

## TL / TL LUX

## TL / TL LUX

Three-dimensional sound absorbing ceiling elements, made with Snowsound technology, with or without integrated LED light. Each element is equipped with 3 steel ceiling suspension cables connected to a single plate.

- Polyester internal padding with Snowsound technology, polyester covering in Trevira CS® fabric

- Single material and 100% recyclable
  Eco friendly Greenguard Gold
  Durable, tackable double-sided surface
- Patented variable density composition
- Class A sound absorption with NRC 1.0
- (ISO 354/ASTM C423/ISO 11654) Absorbs 94% of human speech frequencies

• Class A fire and smoke safety (UL 723/ASTM E84)
CAL 133, 117 pass
Sleek profile at only 1.4" thick

- Ceiling suspended
  CE certified for ceiling application