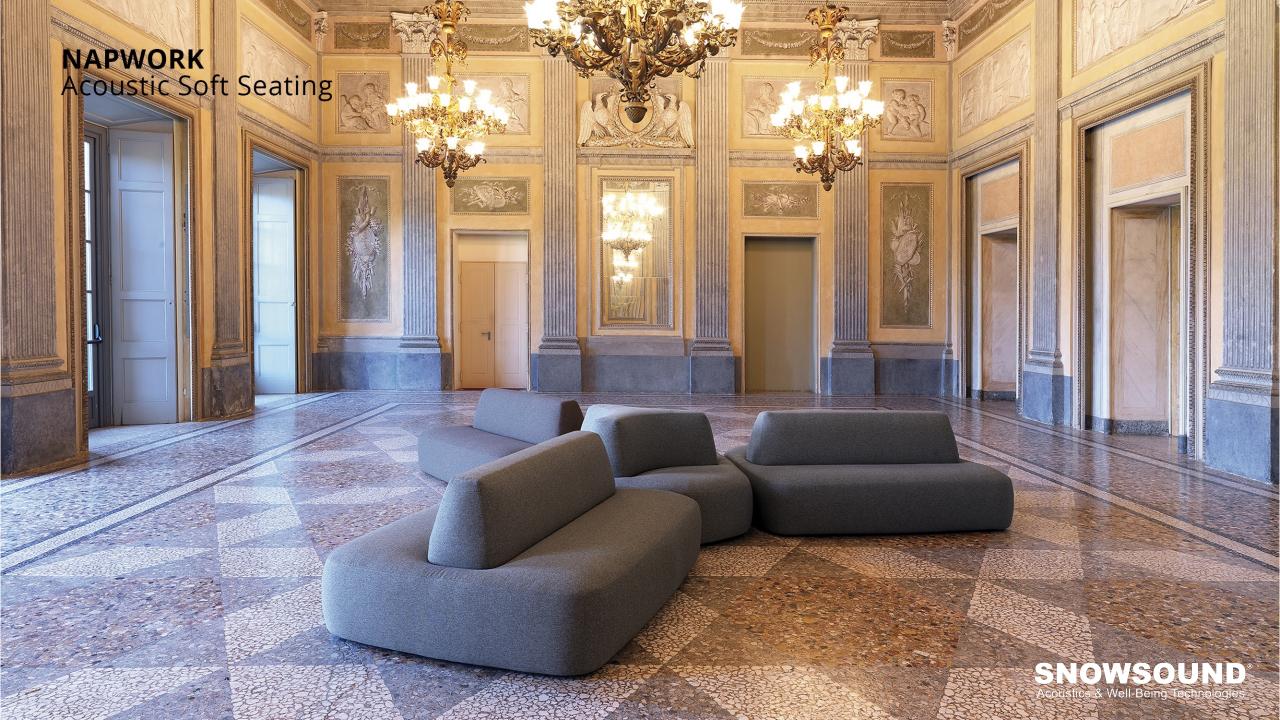

# **NAPWORK,** Acoustic Sofa Design Paola Navone - Otto Studio

"Hexagonal and linear modules with an informal image compose a modular system of acoustic upholstered seating, potentially never ending. Whether in its single version for small rooms or as multiple pieces for large common areas, from the small lounge to large environments, the system combines acoustic well-being and the pleasure of a comfortable seat."

(Paola Navone)

NAPWORK Acoustic Soft Seating