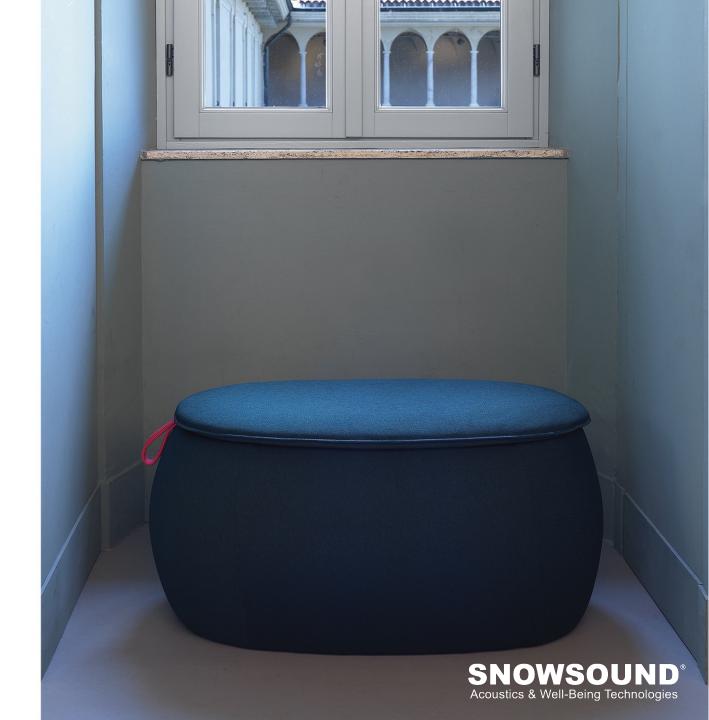

The optimal use of the Snowsound Fiber sound-absorbing cover achieves interesting acoustic performances

(Caimi Lab)

**SNOWPOUF,** Acoustic Sofa Design Paola Navone - Otto Studio