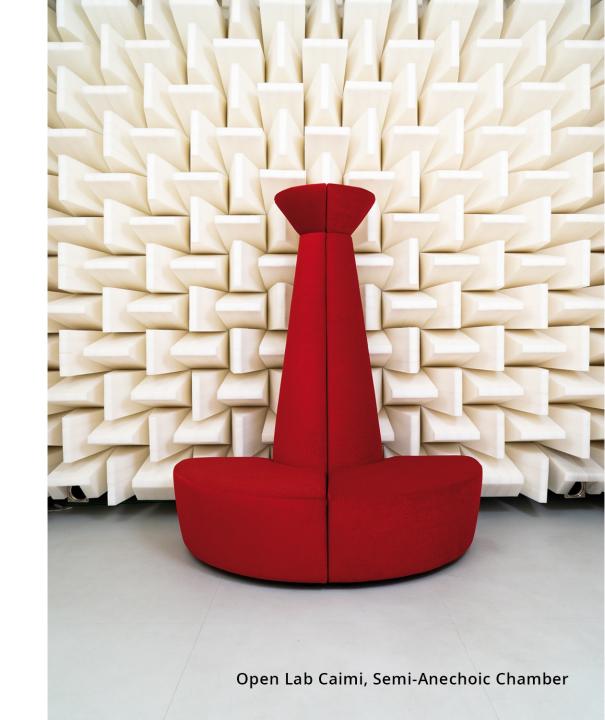

# **SNOWKING,** Acoustic Sofa Design (a+b) Dominoni, Quaquaro

"More than a sofa, we thought about a silent character who solemnly occupies corners (that tend to be spaces looking for a purpose) and affirms a strong stage presence while providing a precious contribution to the acoustic wellbeing of the community. When he finds himself with other elements of his family, they join to form islands, delimiting spaces, suggesting noble perspectives just like him: SNOWKING!"

(Annalisa Dominoni, Benedetto Quaquaro)

**SNOWKING**Acoustic Soft Seating

**SNOWKING**Acoustic Soft Seating