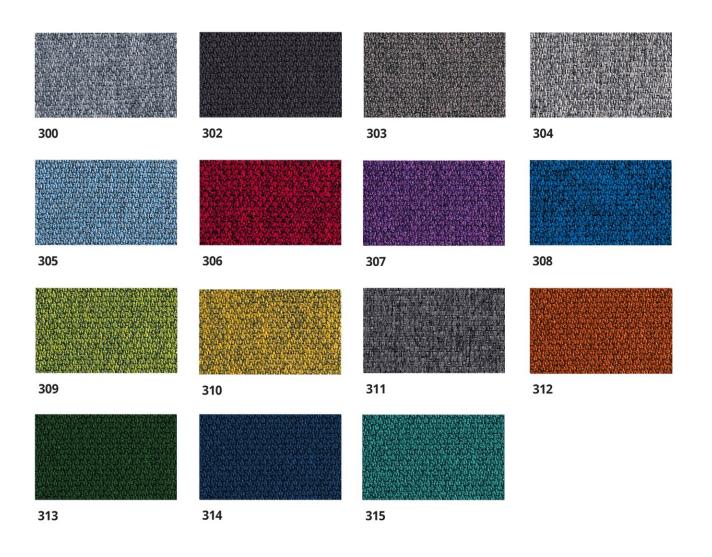

#### **SNOWSOUND FIBER 3 MELANGE**

The color availability of SNOWSOUND FIBER 3 MELANGE sound-absorbing fabrics has expanded.

#### **SNOWSOUND FIBER 8 BOUCLE'**

The color availability of SNOWSOUND FIBER 8 BOUCLE' sound-absorbing fabrics has expanded.

### **SNOWSOUND FIBER 6 VELVET**

The color availability of SNOWSOUND FIBER 6 VELVET sound-absorbing fabrics has expanded.