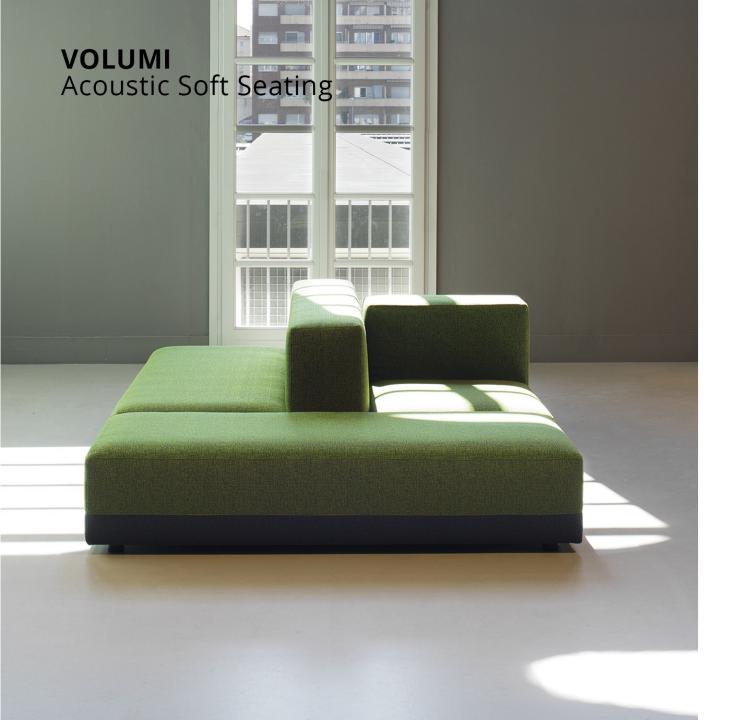

# **VOLUMI,** Acoustic Sofa Design Caimi Lab

Modular collection of sound-absorbing furniture distinguished by visually squared lines but with great softness to the touch. A band of anthracite-coloured fabric in the lower part creates a sill and an interesting chromatic play that accompanies all the elements.

The optimal use of the Snowsound Fiber sound-absorbing cover achieves interesting acoustic performances

(Caimi Lab)

**SNOWPOUF,** Acoustic Sofa Design Paola Navone - Otto Studio