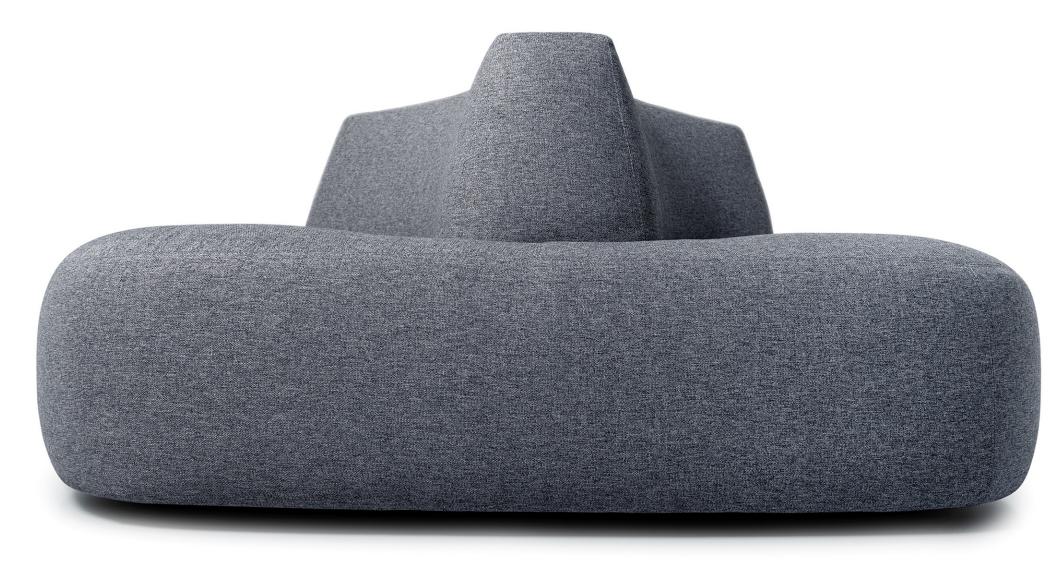

# **NAPWORK,** Acoustic Sofa Design Paola Navone - Otto Studio

"Hexagonal and linear modules with an informal image compose a modular system of acoustic upholstered seating, potentially never ending. Whether in its single version for small rooms or as multiple pieces for large common areas, from the small lounge to large environments, the system combines acoustic well-being and the pleasure of a comfortable seat."

(Paola Navone)

NAPWORK Acoustic Soft Seating