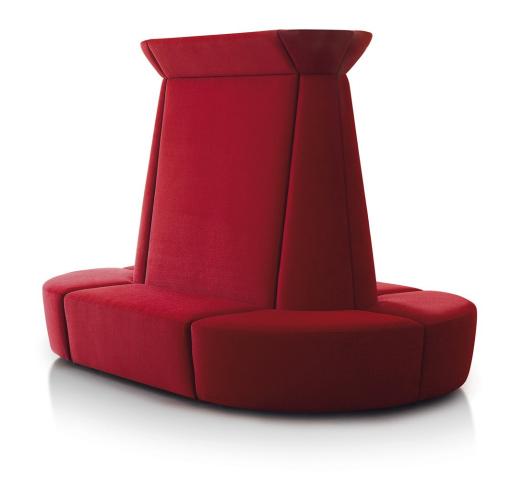

# **SNOWKING,** Acoustic Sofa Design (a+b) Dominoni, Quaquaro

"More than a sofa, we thought about a silent character who solemnly occupies corners (that tend to be spaces looking for a purpose) and affirms a strong stage presence while providing a precious contribution to the acoustic wellbeing of the community. When he finds himself with other elements of his family, they join to form islands, delimiting spaces, suggesting noble perspectives just like him: SNOWKING!"

(Annalisa Dominoni, Benedetto Quaquaro)

**SNOWKING**Acoustic Soft Seating

**SNOWKING**Acoustic Soft Seating