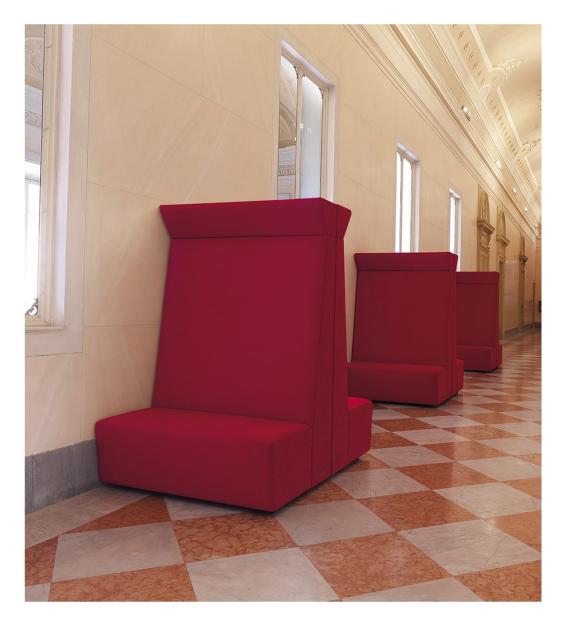

# **SNOWKING,** Acoustic Sofa Design (a+b) Dominoni, Quaquaro

"More than a sofa, we thought about a silent character who solemnly occupies corners (that tend to be spaces looking for a purpose) and affirms a strong stage presence while providing a precious contribution to the acoustic wellbeing of the community. When he finds himself with other elements of his family, they join to form islands, delimiting spaces, suggesting noble perspectives just like him: SNOWKING!"

(Annalisa Dominoni, Benedetto Quaquaro)

**SNOWKING**Acoustic Soft Seating

**SNOWKING**Acoustic Soft Seating