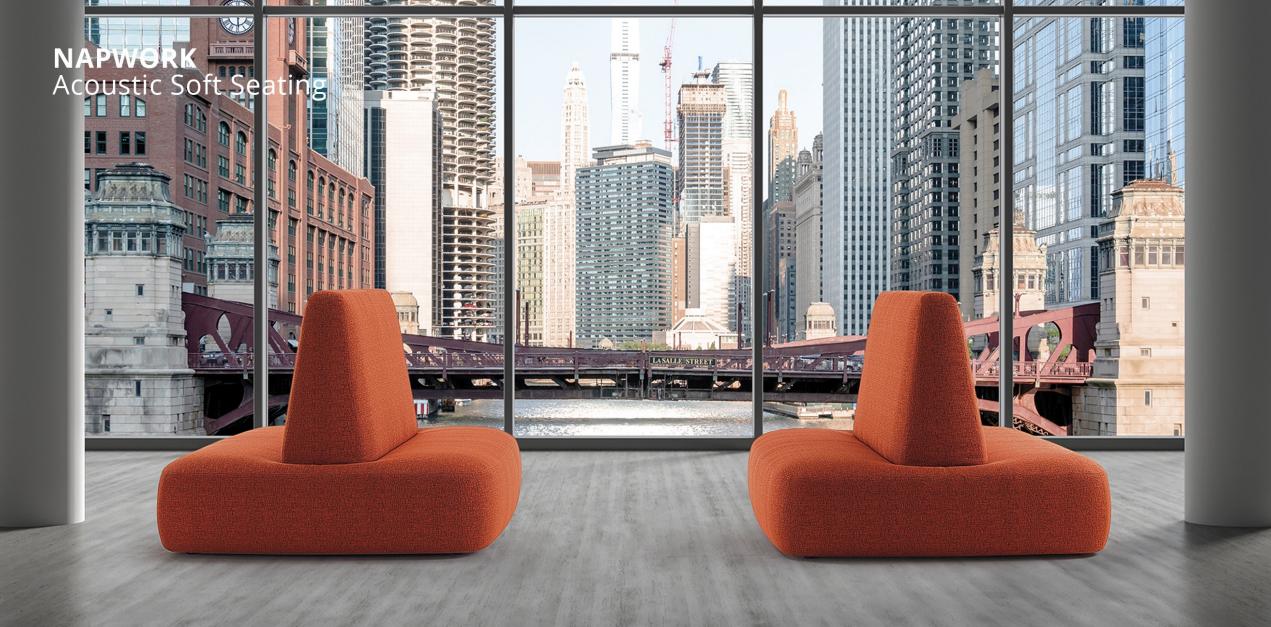

# **NAPWORK,** Acoustic Sofa Design Paola Navone - Otto Studio

"Hexagonal and linear modules with an informal image compose a modular system of acoustic upholstered seating, potentially never ending. Whether in its single version for small rooms or as multiple pieces for large common areas, from the small lounge to large environments, the system combines acoustic well-being and the pleasure of a comfortable seat."

(Paola Navone)

NAPWORK Acoustic Soft Seating