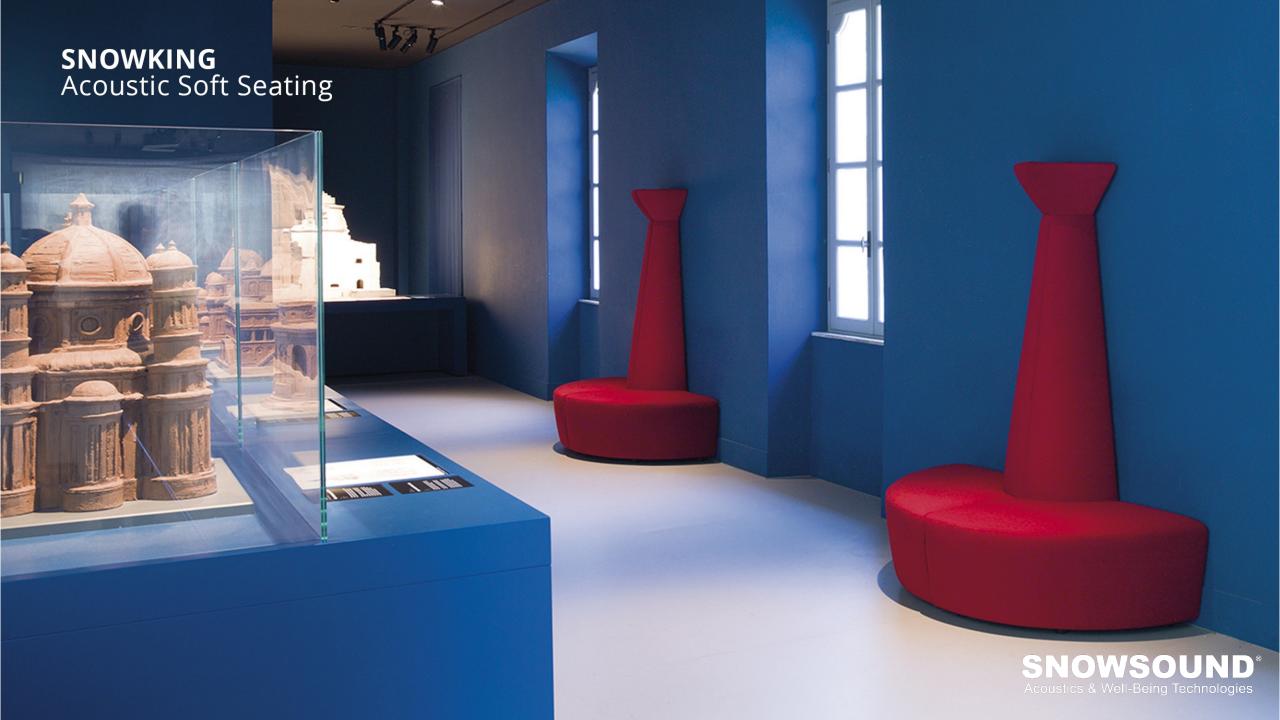

# **SNOWKING,** Acoustic Sofa Design (a+b) Dominoni, Quaquaro

"More than a sofa, we thought about a silent character who solemnly occupies corners (that tend to be spaces looking for a purpose) and affirms a strong stage presence while providing a precious contribution to the acoustic wellbeing of the community. When he finds himself with other elements of his family, they join to form islands, delimiting spaces, suggesting noble perspectives just like him: SNOWKING!"

(Annalisa Dominoni, Benedetto Quaquaro)

**SNOWKING**Acoustic Soft Seating

**SNOWKING**Acoustic Soft Seating