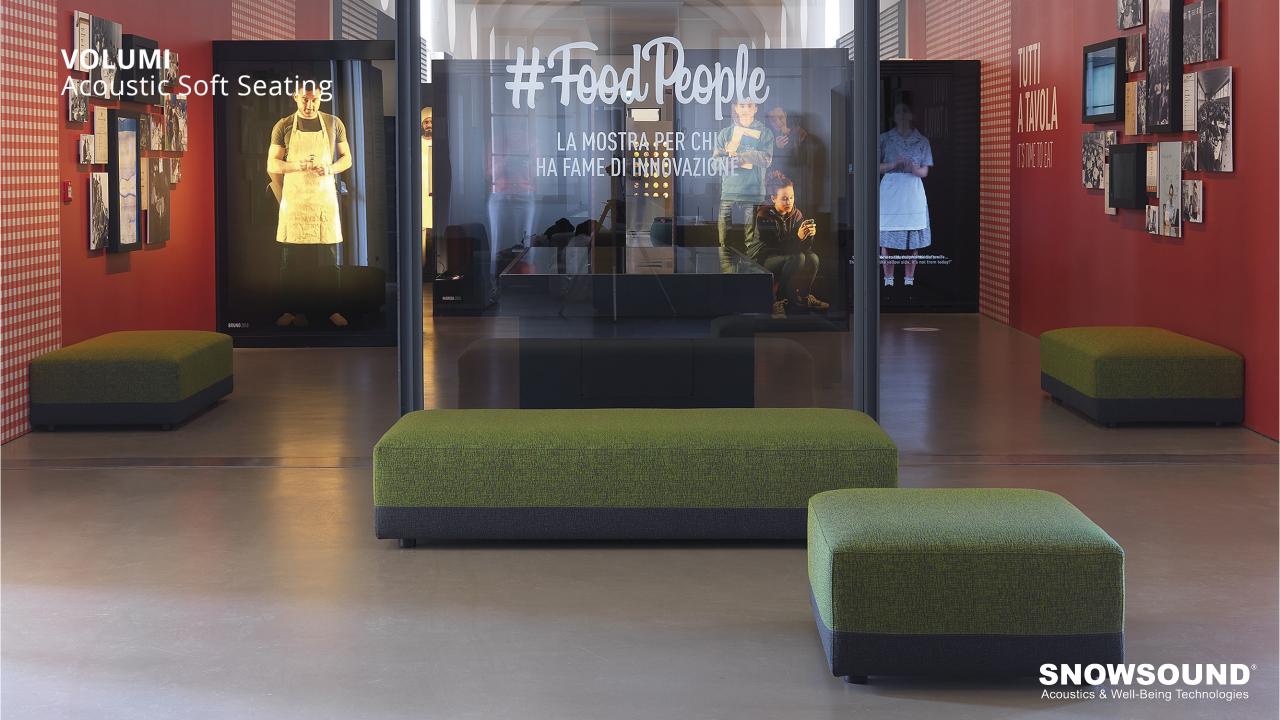

# **VOLUMI,** Acoustic Sofa Design Caimi Lab

Modular collection of sound-absorbing furniture distinguished by visually squared lines but with great softness to the touch. A band of anthracite-coloured fabric in the lower part creates a sill and an interesting chromatic play that accompanies all the elements.

The optimal use of the Snowsound Fiber sound-absorbing cover achieves interesting acoustic performances

(Caimi Lab)

**SNOWPOUF,** Acoustic Sofa Design Paola Navone - Otto Studio