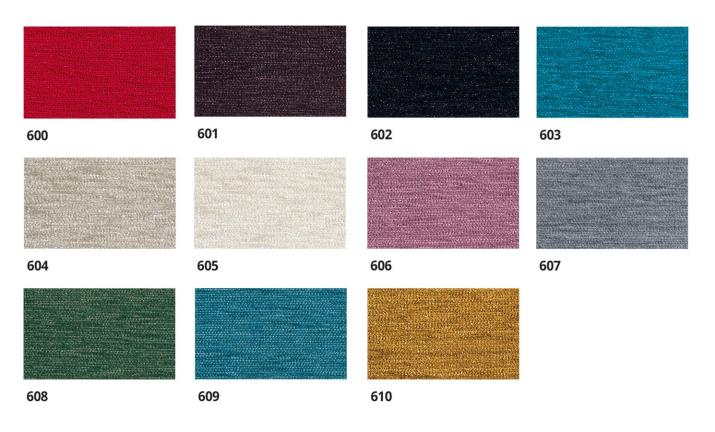

#### **SNOWSOUND FIBER 3 MELANGE**

The color availability of SNOWSOUND FIBER 3 MELANGE sound-absorbing fabrics has expanded.