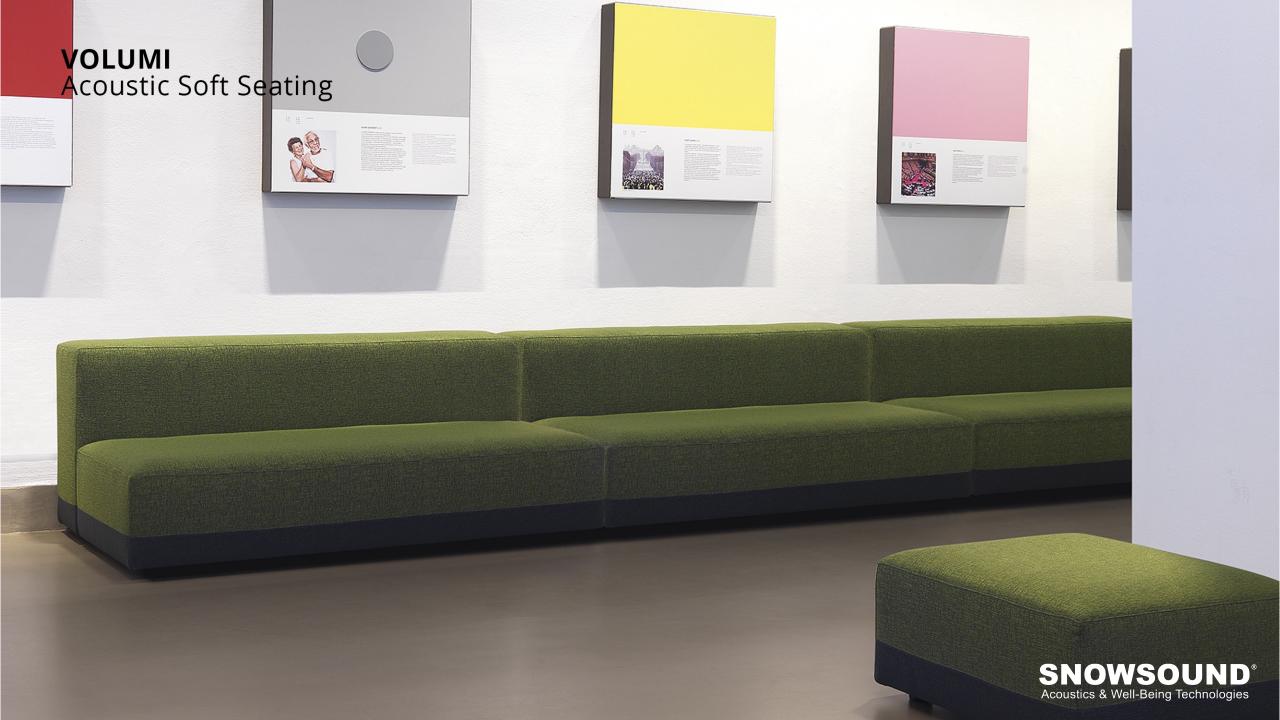

# **VOLUMI,** Acoustic Sofa Design Caimi Lab

Modular collection of sound-absorbing furniture distinguished by visually squared lines but with great softness to the touch. A band of anthracite-coloured fabric in the lower part creates a sill and an interesting chromatic play that accompanies all the elements.

The optimal use of the Snowsound Fiber sound-absorbing cover achieves interesting acoustic performances

(Caimi Lab)

**SNOWPOUF,** Acoustic Sofa Design Paola Navone - Otto Studio