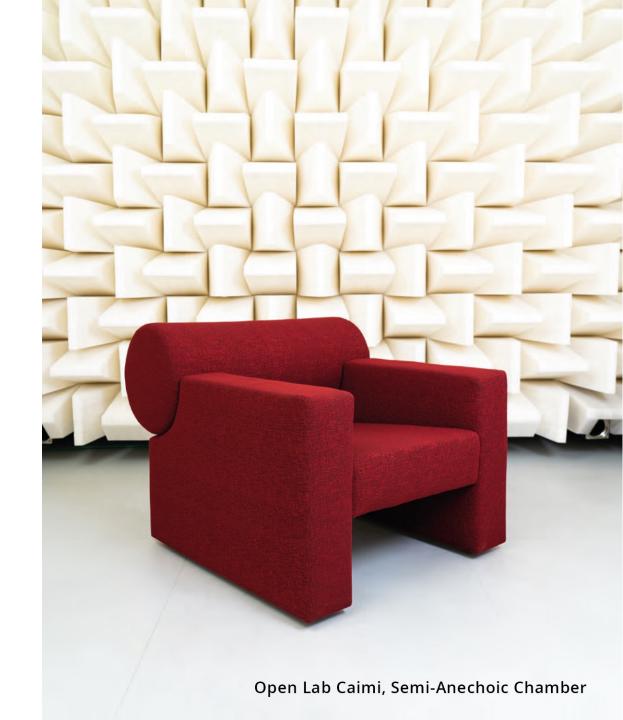

# **CILINDRO,** Acoustic Sofa Design Claudio Bellini

"A geometric structure, synthesis of an interlocking of volumes and essential shapes. Analytical intersections of points, lines and surfaces, inscribed in an acoustic seat of modernist inspiration"

(Claudio Bellini)