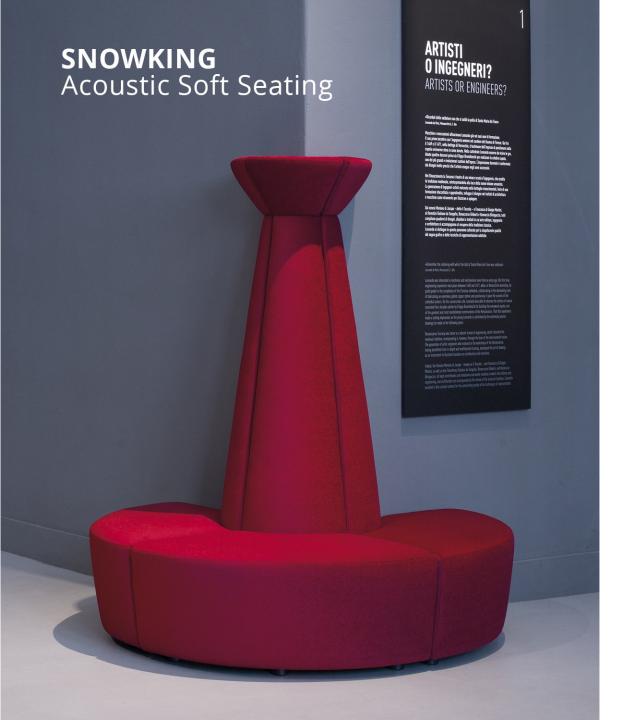

# **SNOWKING,** Acoustic Sofa Design (a+b) Dominoni, Quaquaro

"More than a sofa, we thought about a silent character who solemnly occupies corners (that tend to be spaces looking for a purpose) and affirms a strong stage presence while providing a precious contribution to the acoustic wellbeing of the community. When he finds himself with other elements of his family, they join to form islands, delimiting spaces, suggesting noble perspectives just like him: SNOWKING!"

(Annalisa Dominoni, Benedetto Quaquaro)

**SNOWKING**Acoustic Soft Seating

**SNOWKING**Acoustic Soft Seating