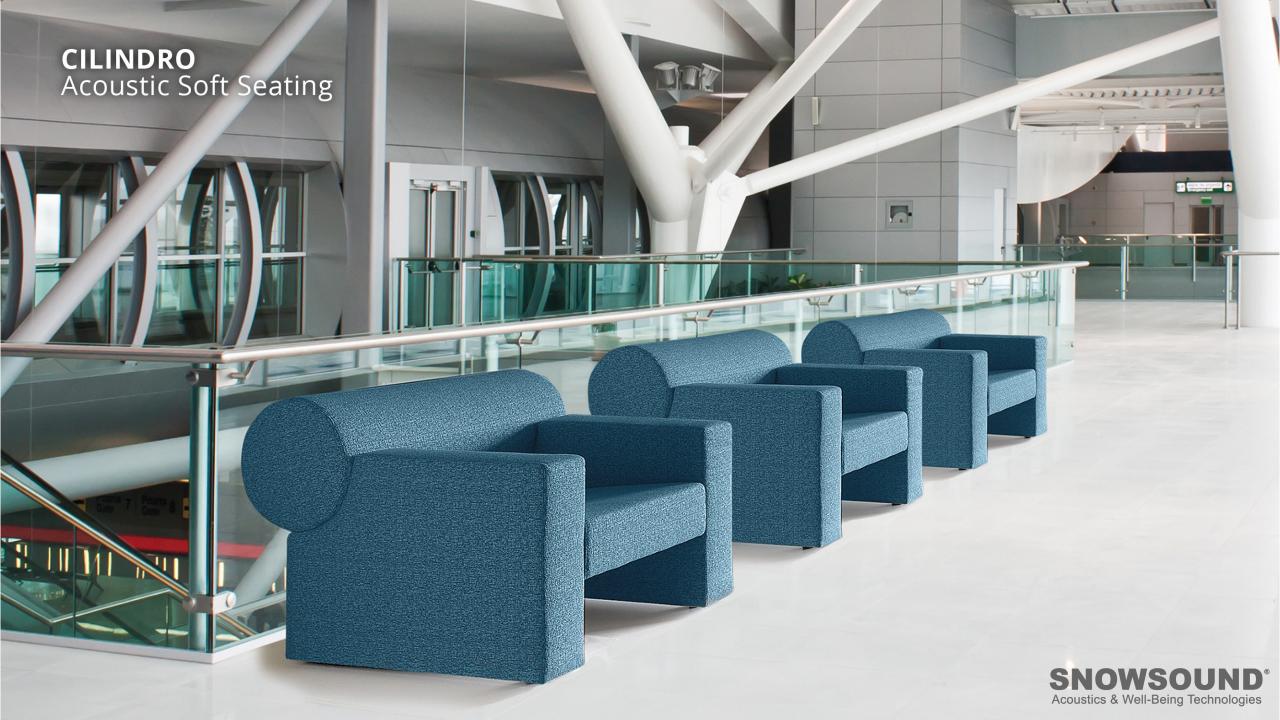

# **CILINDRO,** Acoustic Sofa Design Claudio Bellini

"A geometric structure, synthesis of an interlocking of volumes and essential shapes. Analytical intersections of points, lines and surfaces, inscribed in an acoustic seat of modernist inspiration"

(Claudio Bellini)