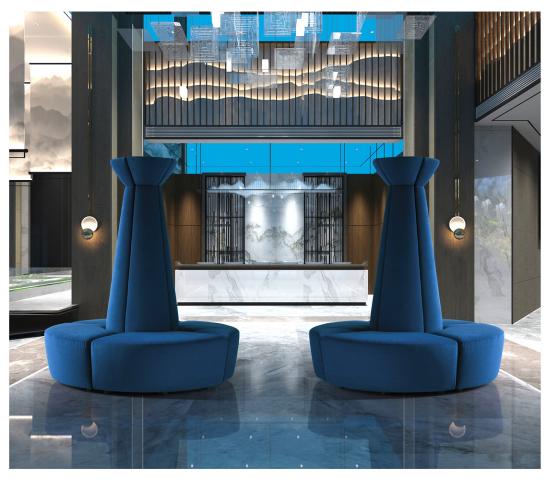

# **SNOWKING,** Acoustic Sofa Design (a+b) Dominoni, Quaquaro

"More than a sofa, we thought about a silent character who solemnly occupies corners (that tend to be spaces looking for a purpose) and affirms a strong stage presence while providing a precious contribution to the acoustic wellbeing of the community. When he finds himself with other elements of his family, they join to form islands, delimiting spaces, suggesting noble perspectives just like him: SNOWKING!"

(Annalisa Dominoni, Benedetto Quaquaro)

**SNOWKING**Acoustic Soft Seating

**SNOWKING**Acoustic Soft Seating