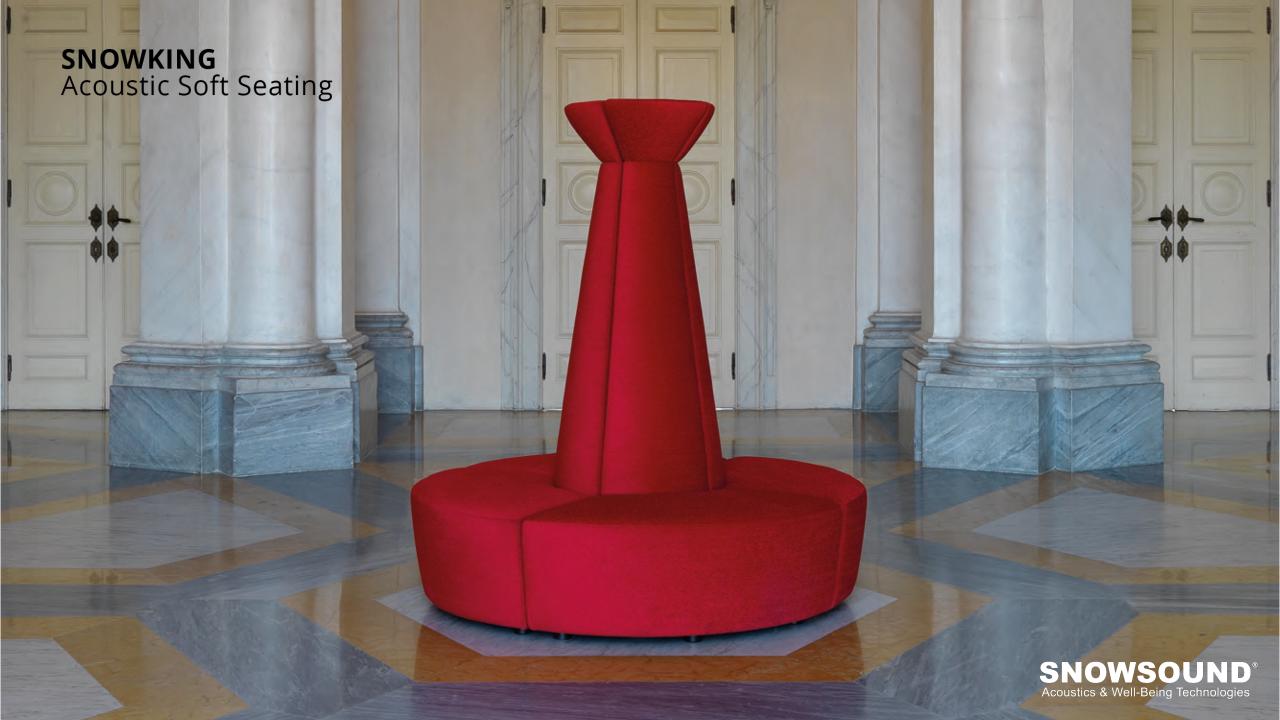

# **SNOWKING,** Acoustic Sofa Design (a+b) Dominoni, Quaquaro

"More than a sofa, we thought about a silent character who solemnly occupies corners (that tend to be spaces looking for a purpose) and affirms a strong stage presence while providing a precious contribution to the acoustic wellbeing of the community. When he finds himself with other elements of his family, they join to form islands, delimiting spaces, suggesting noble perspectives just like him: SNOWKING!"

(Annalisa Dominoni, Benedetto Quaquaro)

**SNOWKING**Acoustic Soft Seating

**SNOWKING**Acoustic Soft Seating