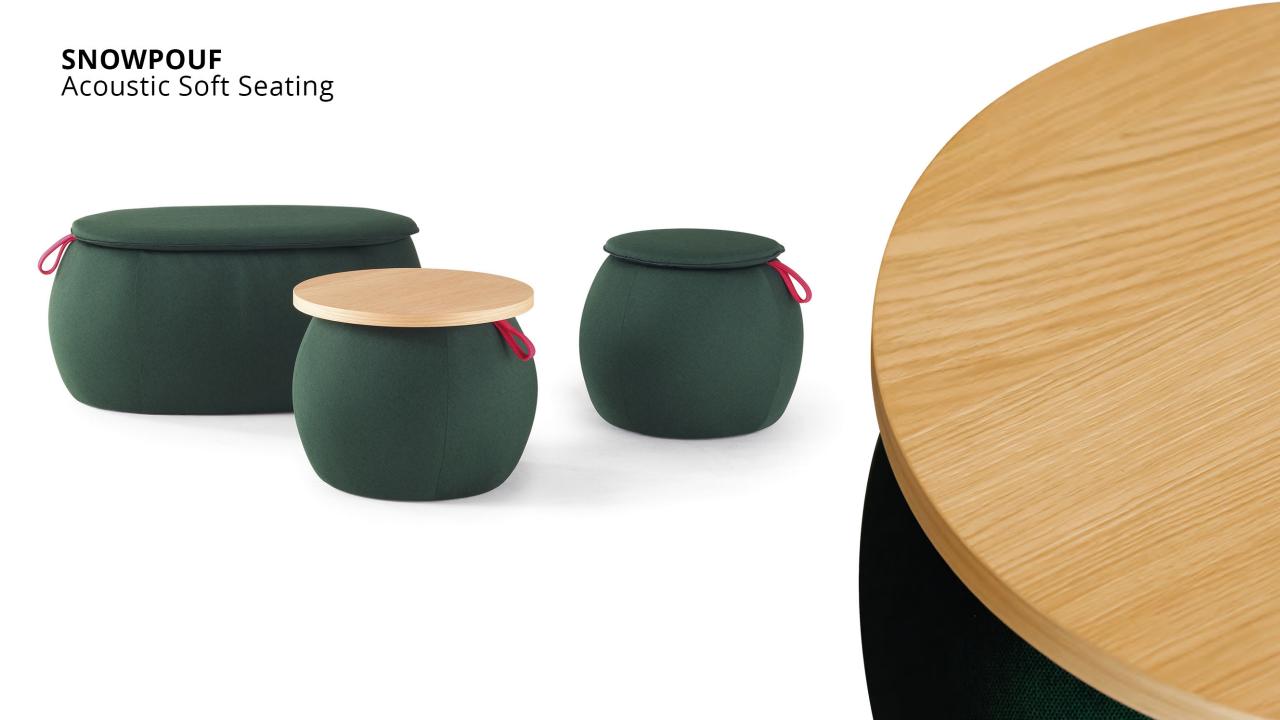

The optimal use of the Snowsound Fiber sound-absorbing cover achieves interesting acoustic performances

(Caimi Lab)

**SNOWPOUF,** Acoustic Sofa Design Paola Navone - Otto Studio