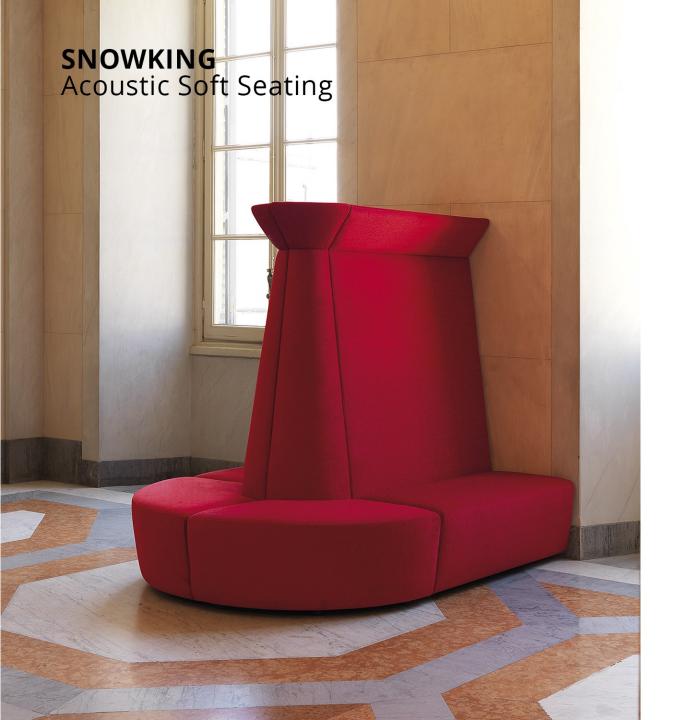

# **SNOWKING,** Acoustic Sofa Design (a+b) Dominoni, Quaquaro

"More than a sofa, we thought about a silent character who solemnly occupies corners (that tend to be spaces looking for a purpose) and affirms a strong stage presence while providing a precious contribution to the acoustic wellbeing of the community. When he finds himself with other elements of his family, they join to form islands, delimiting spaces, suggesting noble perspectives just like him: SNOWKING!"

(Annalisa Dominoni, Benedetto Quaquaro)

**SNOWKING**Acoustic Soft Seating

**SNOWKING**Acoustic Soft Seating