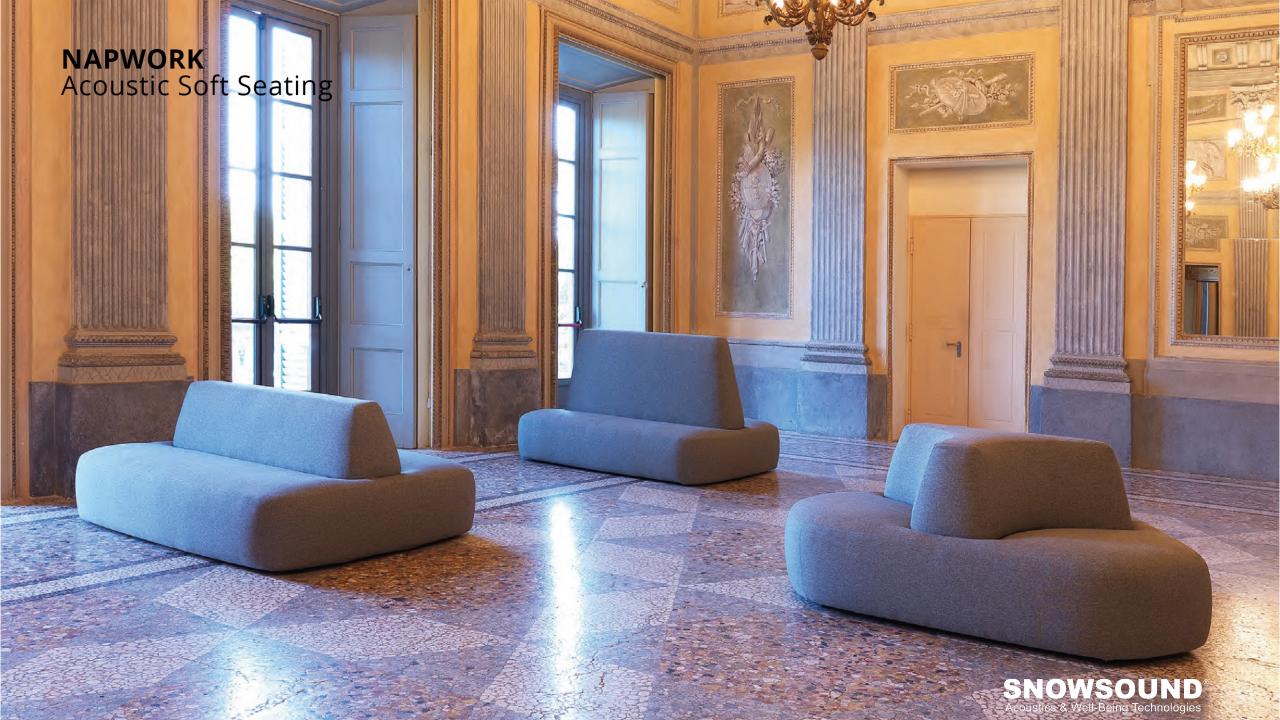

# **NAPWORK,** Acoustic Sofa Design Paola Navone - Otto Studio

"Hexagonal and linear modules with an informal image compose a modular system of acoustic upholstered seating, potentially never ending. Whether in its single version for small rooms or as multiple pieces for large common areas, from the small lounge to large environments, the system combines acoustic well-being and the pleasure of a comfortable seat."

(Paola Navone)

NAPWORK Acoustic Soft Seating