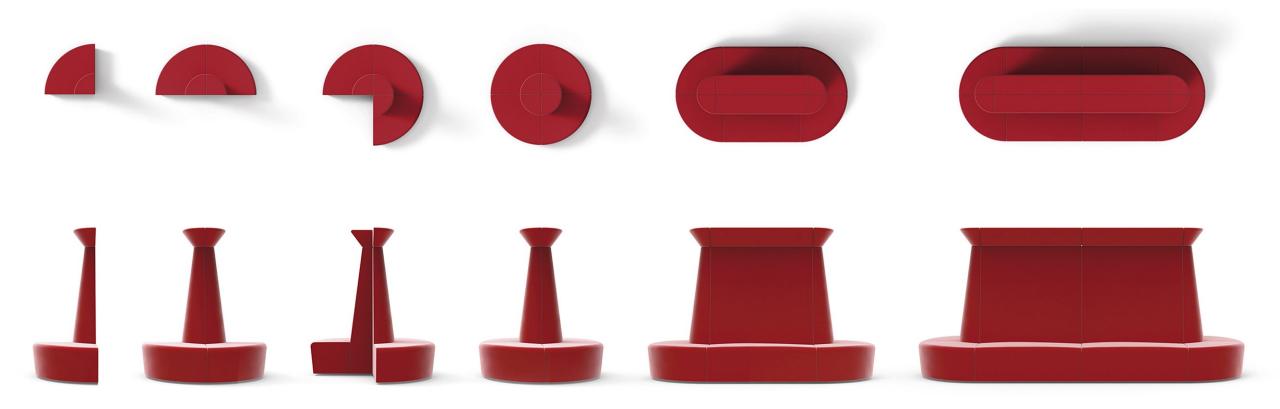

# **SNOWKING,** Acoustic Sofa Design (a+b) Dominoni, Quaquaro

"More than a sofa, we thought about a silent character who solemnly occupies corners (that tend to be spaces looking for a purpose) and affirms a strong stage presence while providing a precious contribution to the acoustic wellbeing of the community. When he finds himself with other elements of his family, they join to form islands, delimiting spaces, suggesting noble perspectives just like him: SNOWKING!"

(Annalisa Dominoni, Benedetto Quaquaro)

**SNOWKING**Acoustic Soft Seating

**SNOWKING**Acoustic Soft Seating