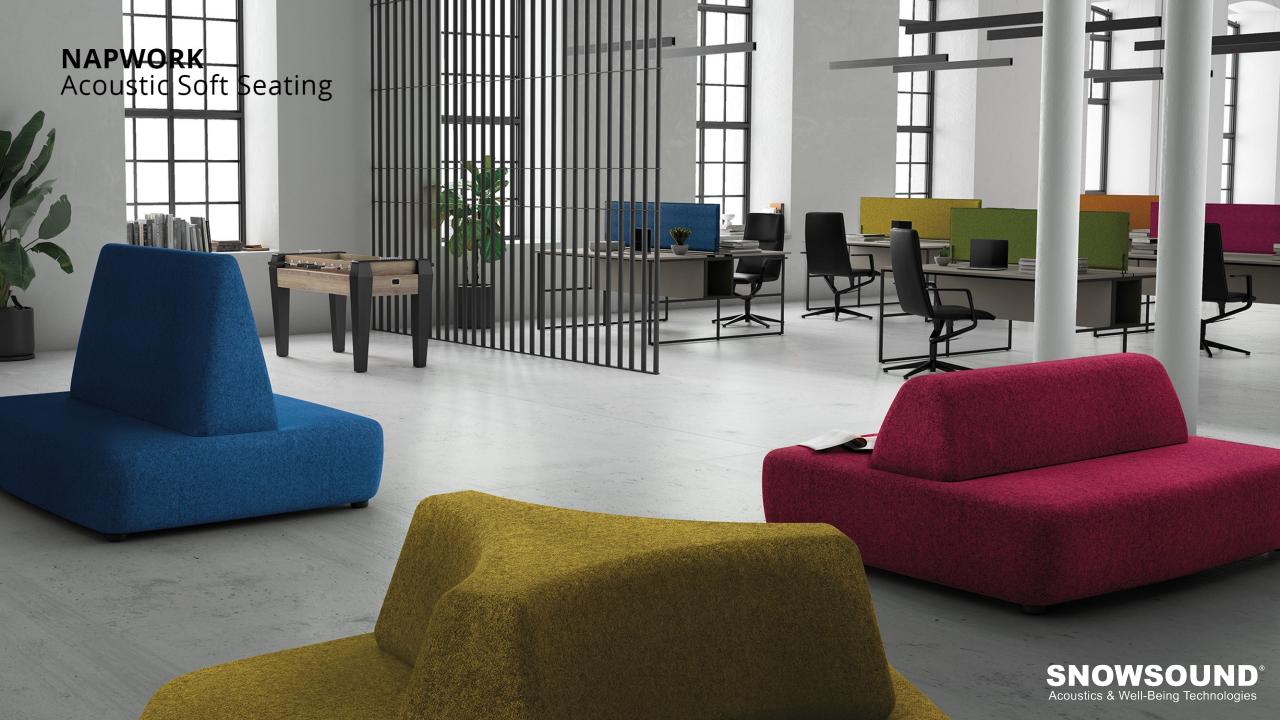

# **NAPWORK,** Acoustic Sofa Design Paola Navone - Otto Studio

"Hexagonal and linear modules with an informal image compose a modular system of acoustic upholstered seating, potentially never ending. Whether in its single version for small rooms or as multiple pieces for large common areas, from the small lounge to large environments, the system combines acoustic well-being and the pleasure of a comfortable seat."

(Paola Navone)

NAPWORK Acoustic Soft Seating

# NAPWORK Acoustic Soft Seating