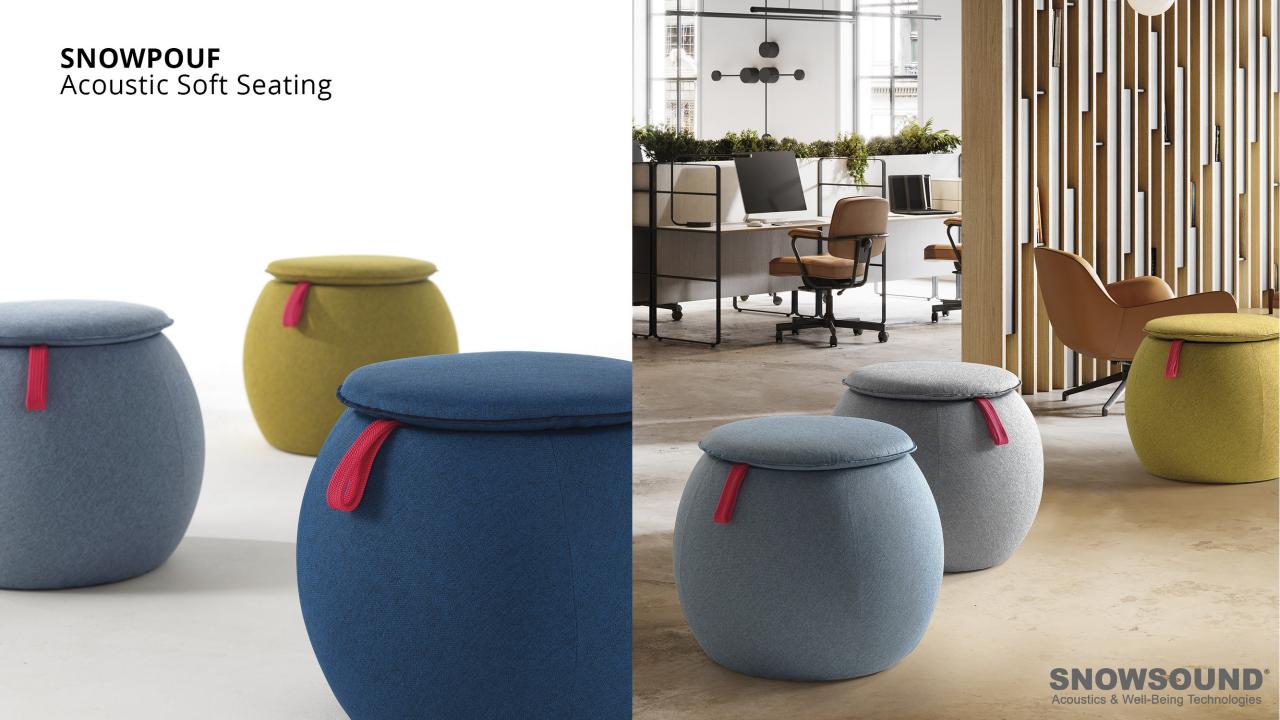

The optimal use of the Snowsound Fiber sound-absorbing cover achieves interesting acoustic performances

(Caimi Lab)

**SNOWPOUF,** Acoustic Sofa Design Paola Navone - Otto Studio