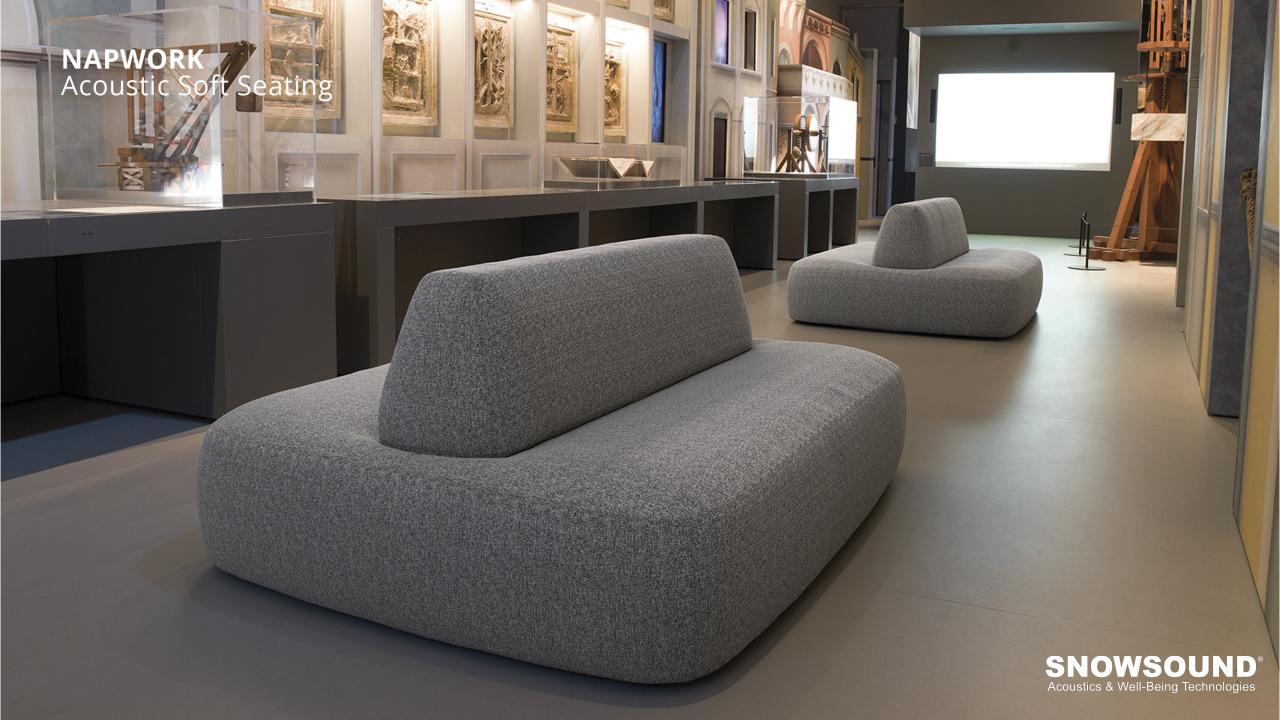

# **NAPWORK,** Acoustic Sofa Design Paola Navone - Otto Studio

"Hexagonal and linear modules with an informal image compose a modular system of acoustic upholstered seating, potentially never ending. Whether in its single version for small rooms or as multiple pieces for large common areas, from the small lounge to large environments, the system combines acoustic well-being and the pleasure of a comfortable seat."

(Paola Navone)

NAPWORK Acoustic Soft Seating

# NAPWORK Acoustic Soft Seating