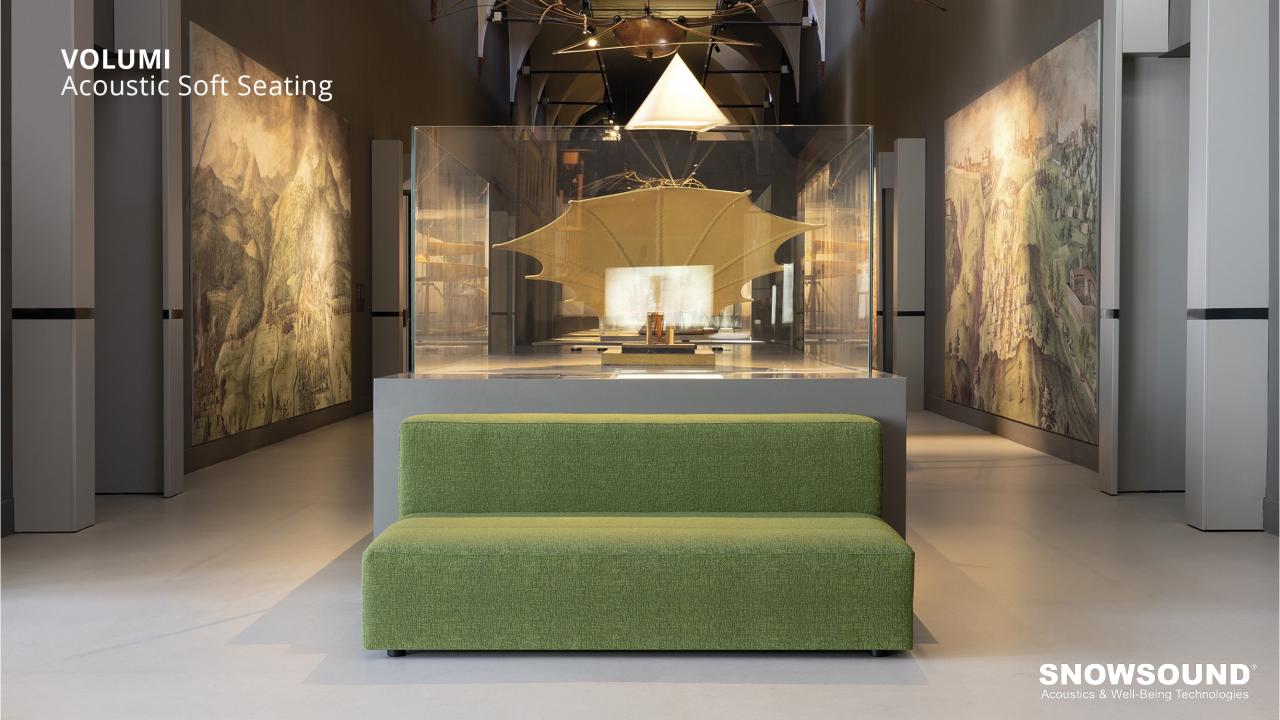

# **VOLUMI,** Acoustic Sofa Design Caimi Lab

Modular collection of sound-absorbing furniture distinguished by visually squared lines but with great softness to the touch. A band of anthracite-coloured fabric in the lower part creates a sill and an interesting chromatic play that accompanies all the elements.

The optimal use of the Snowsound Fiber sound-absorbing cover achieves interesting acoustic performances

(Caimi Lab)

**SNOWPOUF,** Acoustic Sofa Design Paola Navone - Otto Studio