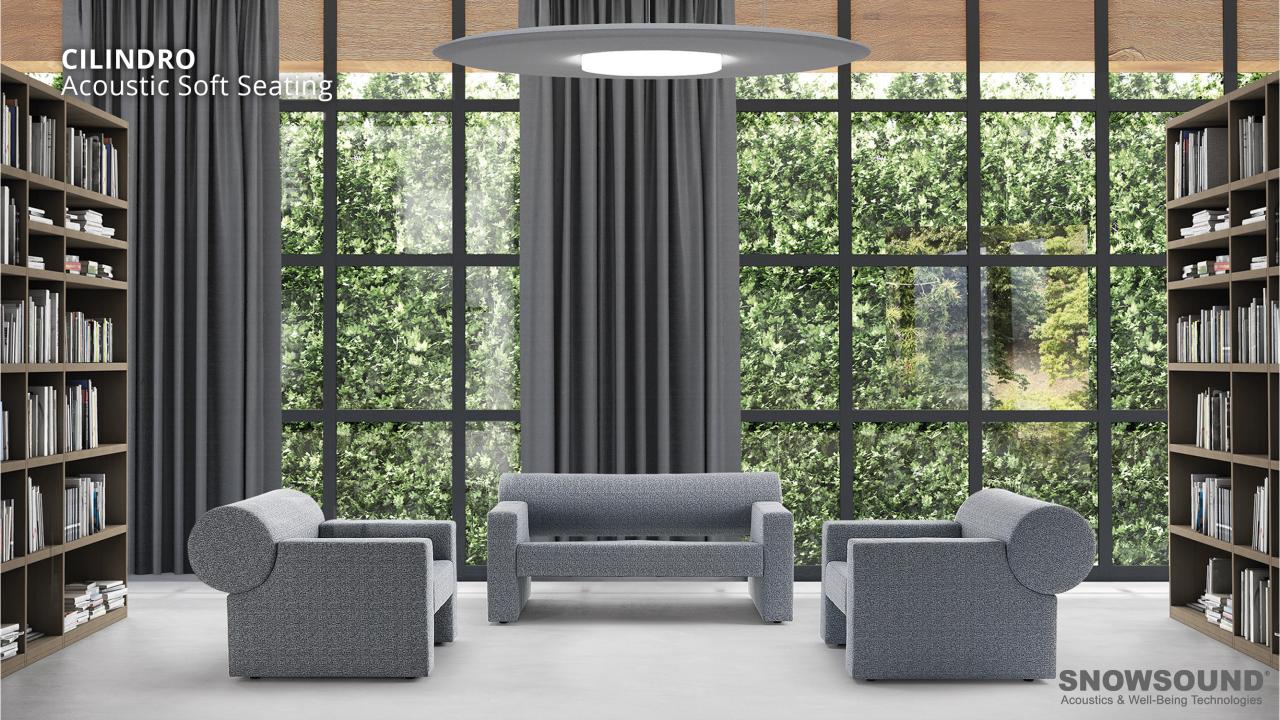

# **CILINDRO,** Acoustic Sofa Design Claudio Bellini

"A geometric structure, synthesis of an interlocking of volumes and essential shapes. Analytical intersections of points, lines and surfaces, inscribed in an acoustic seat of modernist inspiration"

(Claudio Bellini)