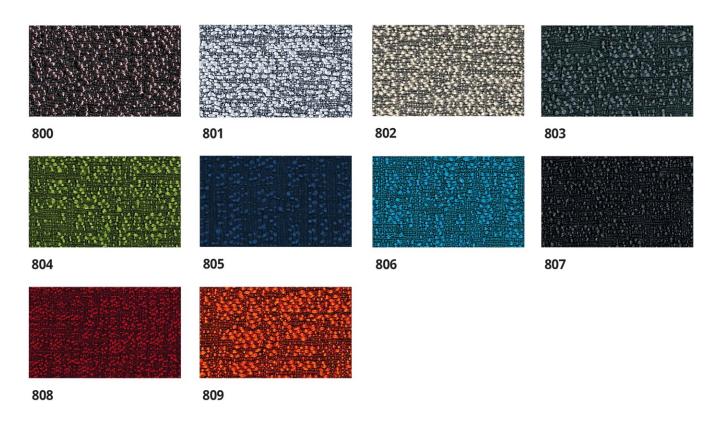

#### **SNOWSOUND FIBER 8 BOUCLE'**

The color availability of SNOWSOUND FIBER 8 BOUCLE' sound-absorbing fabrics has expanded.