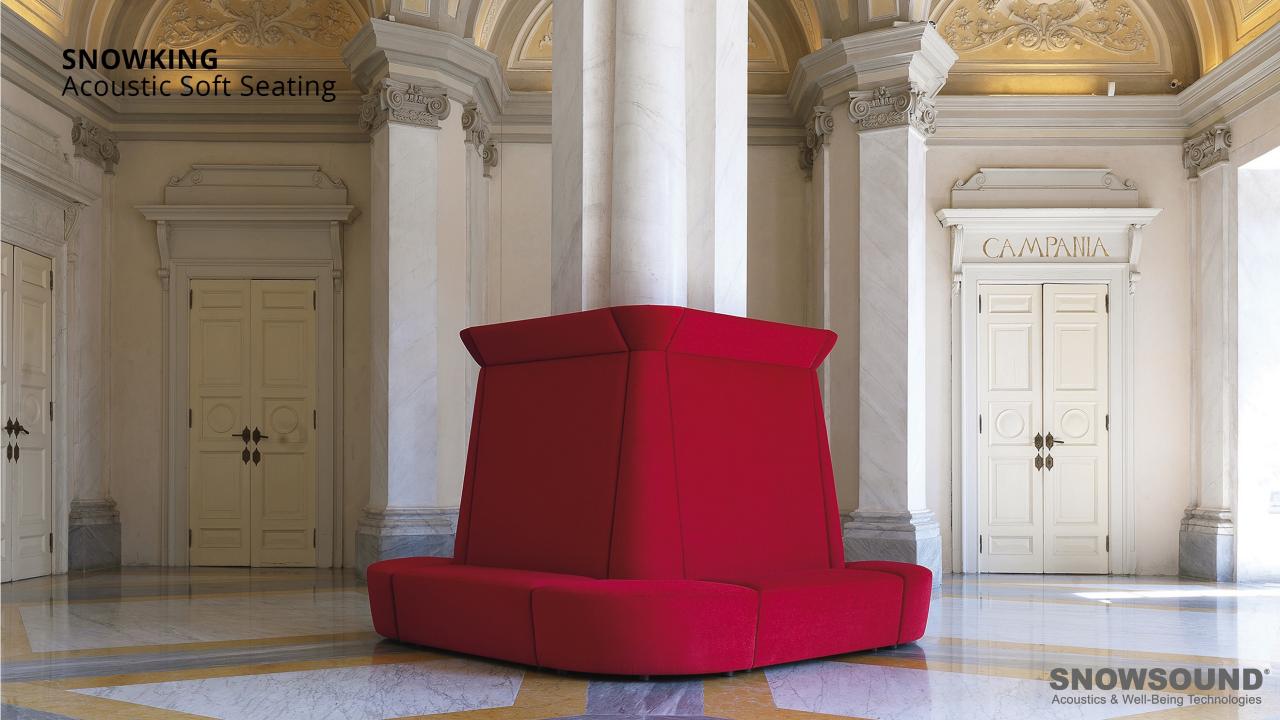

# **SNOWKING,** Acoustic Sofa Design (a+b) Dominoni, Quaquaro

"More than a sofa, we thought about a silent character who solemnly occupies corners (that tend to be spaces looking for a purpose) and affirms a strong stage presence while providing a precious contribution to the acoustic wellbeing of the community. When he finds himself with other elements of his family, they join to form islands, delimiting spaces, suggesting noble perspectives just like him: SNOWKING!"

(Annalisa Dominoni, Benedetto Quaquaro)

**SNOWKING**Acoustic Soft Seating

**SNOWKING**Acoustic Soft Seating