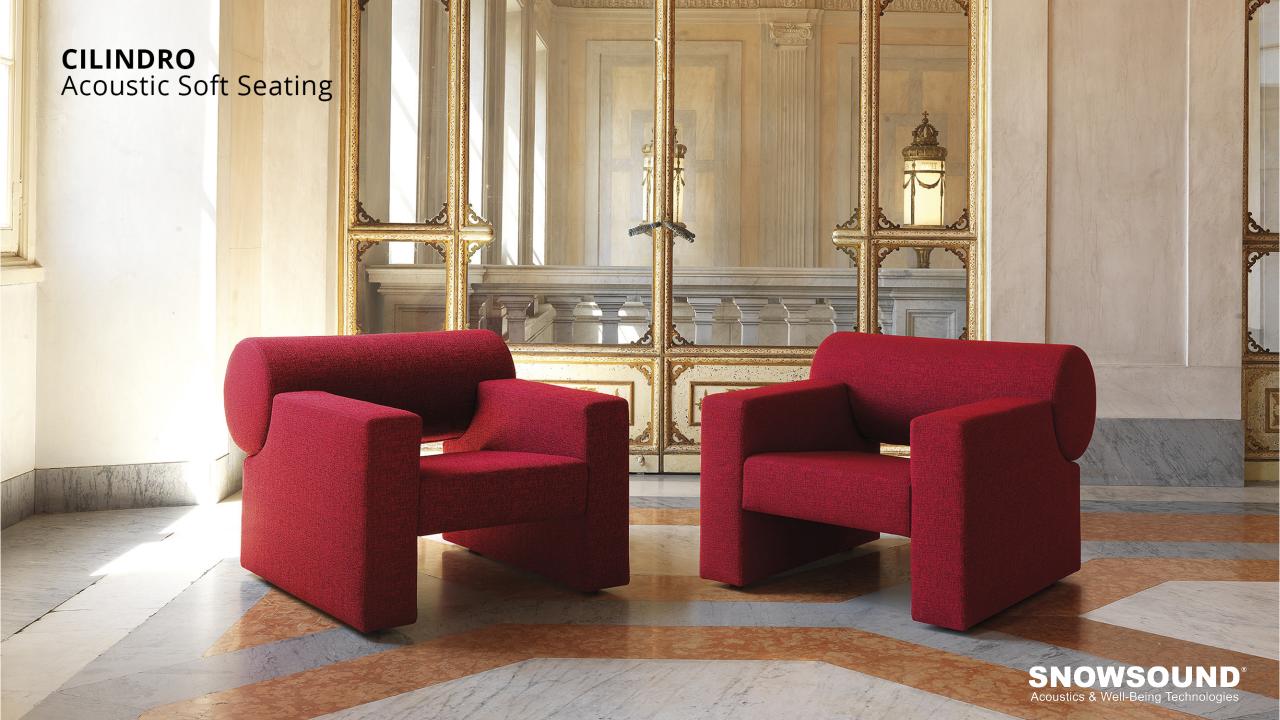

# **CILINDRO,** Acoustic Sofa Design Claudio Bellini

"A geometric structure, synthesis of an interlocking of volumes and essential shapes. Analytical intersections of points, lines and surfaces, inscribed in an acoustic seat of modernist inspiration"

(Claudio Bellini)