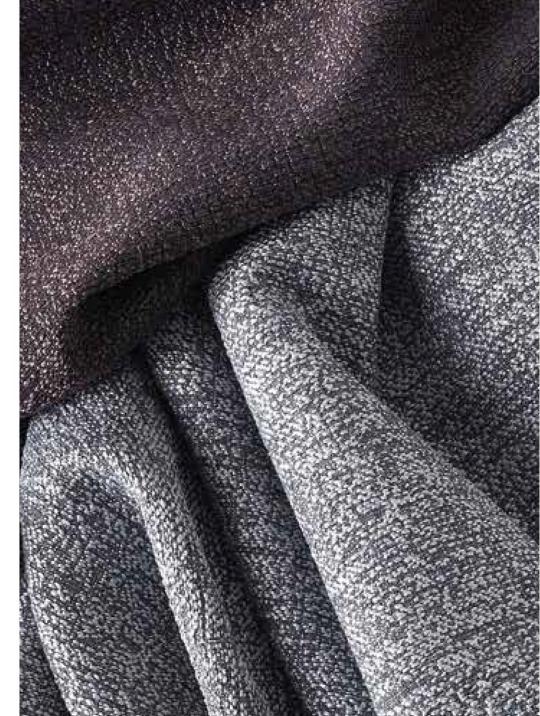

#### **SNOWSOUND FIBER 8 BOUCLE'**

The color availability of SNOWSOUND FIBER 8 BOUCLE' sound-absorbing fabrics has expanded.