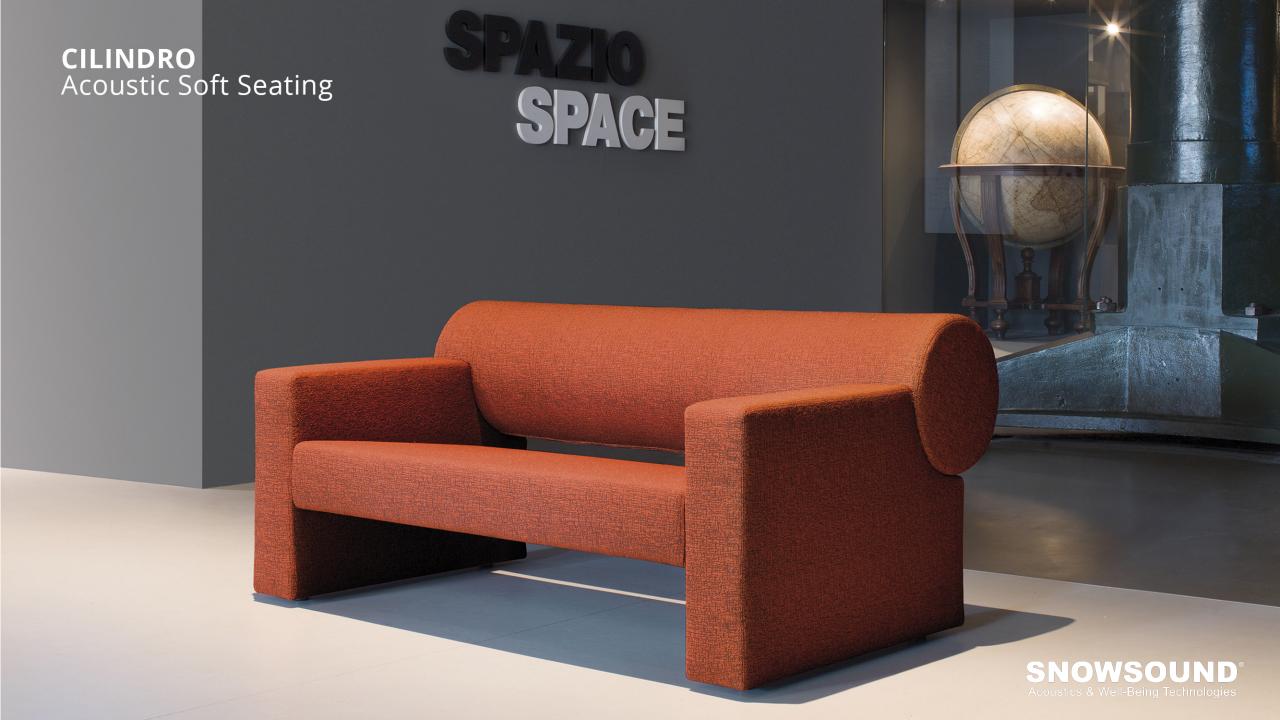

# **CILINDRO,** Acoustic Sofa Design Claudio Bellini

"A geometric structure, synthesis of an interlocking of volumes and essential shapes. Analytical intersections of points, lines and surfaces, inscribed in an acoustic seat of modernist inspiration"

(Claudio Bellini)