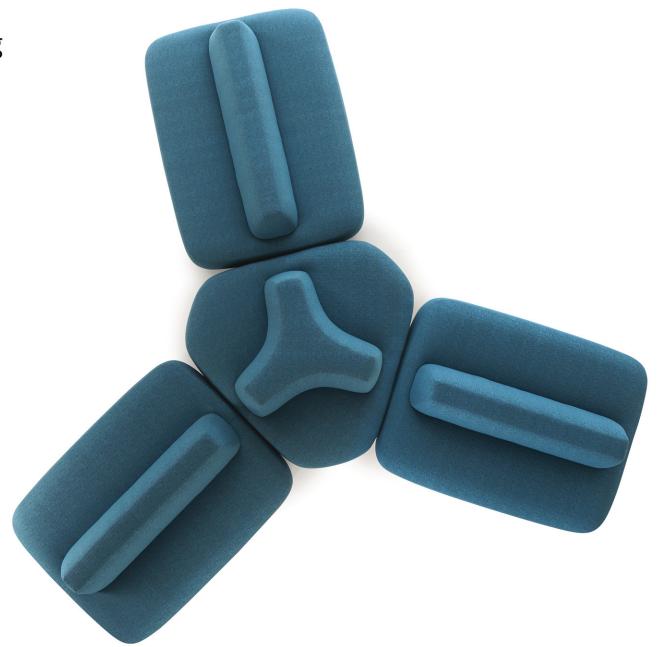

# **NAPWORK,** Acoustic Sofa Design Paola Navone - Otto Studio

"Hexagonal and linear modules with an informal image compose a modular system of acoustic upholstered seating, potentially never ending. Whether in its single version for small rooms or as multiple pieces for large common areas, from the small lounge to large environments, the system combines acoustic well-being and the pleasure of a comfortable seat."

(Paola Navone)

NAPWORK Acoustic Soft Seating