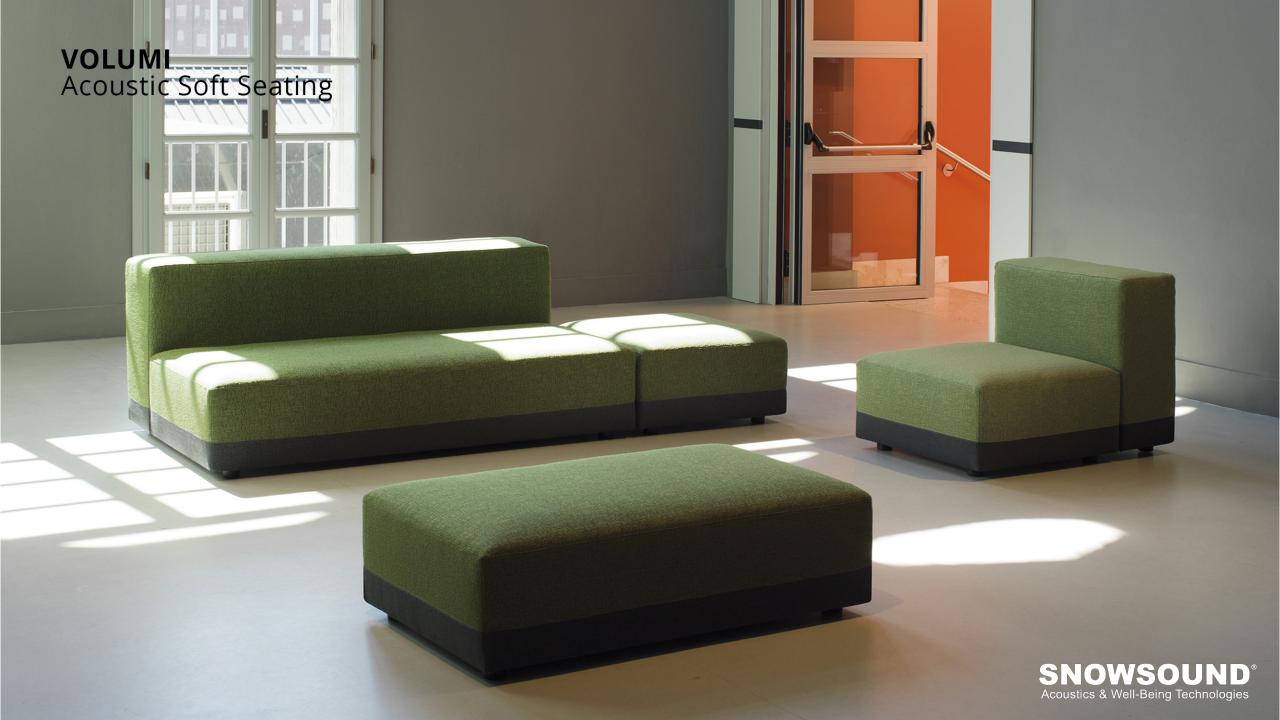

# **VOLUMI,** Acoustic Sofa Design Caimi Lab

Modular collection of sound-absorbing furniture distinguished by visually squared lines but with great softness to the touch. A band of anthracite-coloured fabric in the lower part creates a sill and an interesting chromatic play that accompanies all the elements.

The optimal use of the Snowsound Fiber sound-absorbing cover achieves interesting acoustic performances

(Caimi Lab)

**SNOWPOUF,** Acoustic Sofa Design Paola Navone - Otto Studio