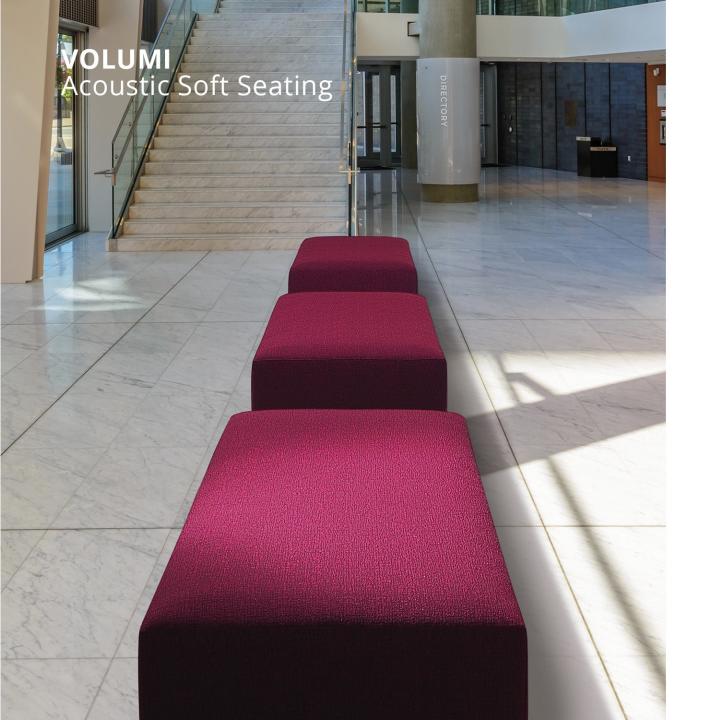

# **VOLUMI,** Acoustic Sofa Design Caimi Lab

Modular collection of sound-absorbing furniture distinguished by visually squared lines but with great softness to the touch. A band of anthracite-coloured fabric in the lower part creates a sill and an interesting chromatic play that accompanies all the elements.

The optimal use of the Snowsound Fiber sound-absorbing cover achieves interesting acoustic performances

(Caimi Lab)

**SNOWPOUF,** Acoustic Sofa Design Paola Navone - Otto Studio