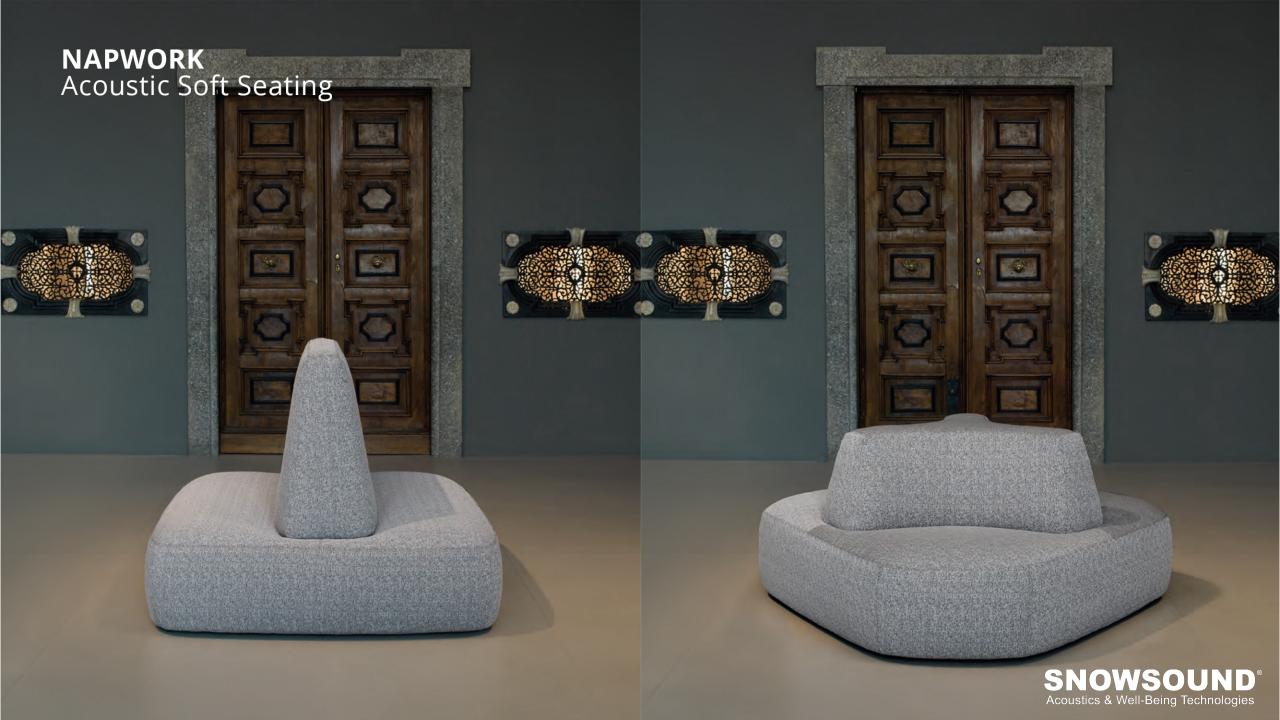

# **NAPWORK,** Acoustic Sofa Design Paola Navone - Otto Studio

"Hexagonal and linear modules with an informal image compose a modular system of acoustic upholstered seating, potentially never ending. Whether in its single version for small rooms or as multiple pieces for large common areas, from the small lounge to large environments, the system combines acoustic well-being and the pleasure of a comfortable seat."

(Paola Navone)

NAPWORK Acoustic Soft Seating

# NAPWORK Acoustic Soft Seating