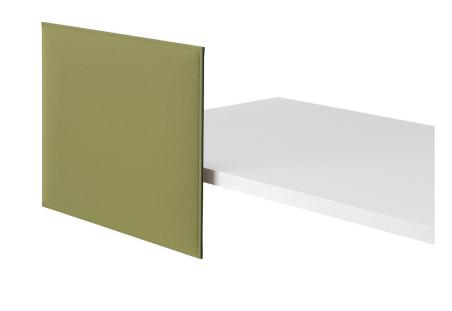

#### **SNOWFRONT**

The SNOWFRONT system uses Snowsound® as a custom height visual barrier and modesty screen. The ultra-thin 35mm panels attached to work surfaces, and offer a dual solution with a 1.0 NRC sound absorption rating. As with other Snowsound designs, this system can be retrofitted to existing spaces or specified as an architectural element in the design phase.

- Class A fire and smoke safety (UL 723/ASTM E84)
- CAL 133, 117 passSleek profile at only 1.4" thick
- Desk mounted