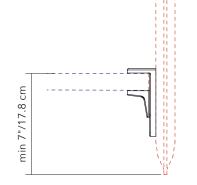

### **CLAMP BRACKETS** - PAIR

| PANEL SIZE     | PART #   | QTY    | FINISH      |
|----------------|----------|--------|-------------|
| FITS ALL SIZES | 40025018 | 1 PAIR | SILVER GRAY |
| FITS ALL SIZES | 40025019 | 1 PAIR | MATTE WHITE |