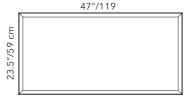

### 23.5"x 47" - PANEL ONLY

- MINIMUM ORDER QUANITY 50 PER COLOR
- LEAD TIME UP TO 14-16 WEEKS
- +10% CUSTOM SERVICE FEE