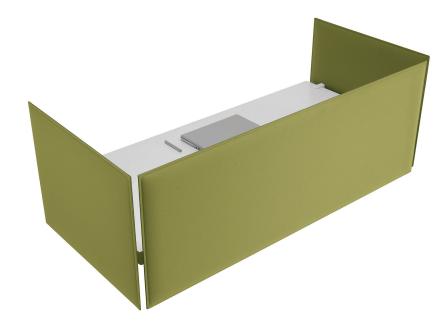

#### **SNOWFRONT**

The SNOWFRONT system uses Snowsound® as a custom height visual barrier and modesty screen. The ultra-thin 35mm panels attached to work surfaces, and offer a dual solution with a 1.0 NRC sound absorption rating. As with other Snowsound designs, this system can be retrofitted to existing spaces or specified as an architectural element in the design phase.

- Class A fire and smoke safety (UL 723/ASTM E84)
- CAL 133, 117 passSleek profile at only 1.4" thick
- Desk mounted