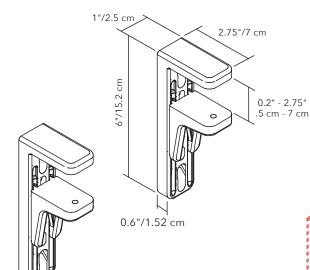

### **CLAMP BRACKETS** - PAIR

| PANEL SIZE     | PART #   | QTY    | FINISH      |
|----------------|----------|--------|-------------|
| FITS ALL SIZES | 40025018 | 1 PAIR | SILVER GRAY |
| FITS ALL SIZES | 40025019 | 1 PAIR | MATTE WHITE |