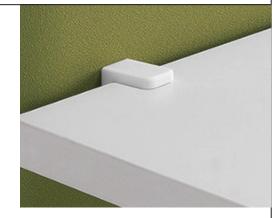

### **CLAMP BRACKETS** - PAIR

| PANEL SIZE     | PART #   | QTY    | FINISH      |
|----------------|----------|--------|-------------|
| FITS ALL SIZES | 40025018 | 1 PAIR | SILVER GRAY |
| FITS ALL SIZES | 40025019 | 1 PAIR | MATTE WHITE |