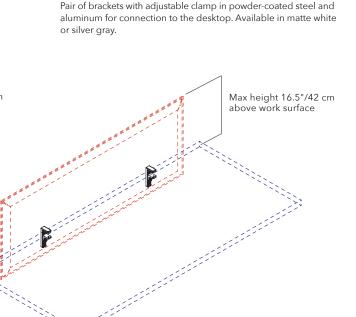

### **CLAMP BRACKETS** - PAIR

| PANEL SIZE     | PART #   | QTY    | FINISH      |
|----------------|----------|--------|-------------|
| FITS ALL SIZES | 40025018 | 1 PAIR | SILVER GRAY |
| FITS ALL SIZES | 40025019 | 1 PAIR | MATTE WHITE |