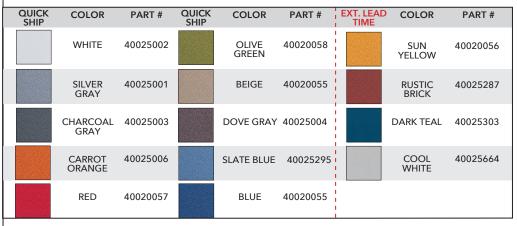

### 23.5"x 47" - PANEL ONLY

#### EXTENDED LEAD TIME COLORS REQUIRE:

• LEAD TIME UP TO 10-12 WEEKS

Call your local representative for stock levels and availability

PANELS AVAILABLE IN SPECIAL ORDER COLORS. PLEASE REFER TO THE COLOR OPTIONS ON PAGES 6, 7 & 8. SPECIAL ORDER COLORS REQUIRE:

- MINIMUM ORDER QUANITY 50 PER COLOR
- LEAD TIME UP TO 14-16 WEEKS
- +10% CUSTOM SERVICE FEE