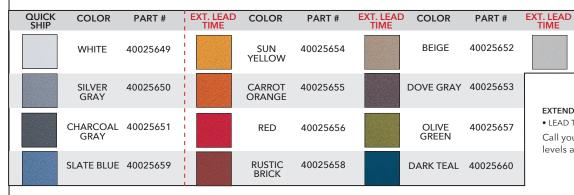

## 23.5"x 23.5" - PANEL ONLY

#### EXTENDED LEAD TIME COLORS REQUIRE:

• LEAD TIME UP TO 10-12 WEEKS

Call your local representative for stock levels and availability

PANELS AVAILABLE IN SPECIAL ORDER COLORS. PLEASE REFER TO THE COLOR OPTIONS ON PAGES 6, 7 & 8. SPECIAL ORDER COLORS REQUIRE:

PART #

40025679

- MINIMUM ORDER QUANITY 70 PER COLOR
- LEAD TIME UP TO 14-16 WEEKS
- +10% CUSTOM SERVICE FEE

COLOR

COOL

WHITE