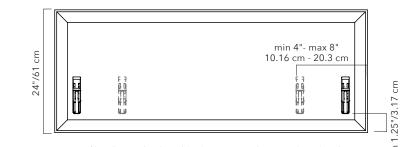

### **CLAMP BRACKETS** - PAIR

| PANEL SIZE     | PART #   | QTY    | FINISH      |
|----------------|----------|--------|-------------|
| FITS ALL SIZES | 40025018 | 1 PAIR | SILVER GRAY |
| FITS ALL SIZES | 40025019 | 1 PAIR | MATTE WHITE |