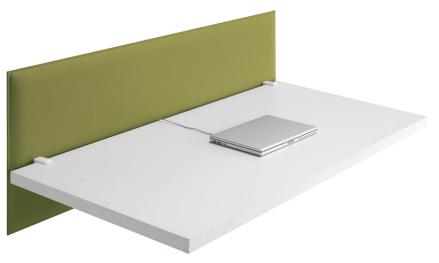

#### **SNOWFRONT**

The SNOWFRONT system uses Snowsound® as a custom height visual barrier and modesty screen. The ultra-thin 35mm panels attached to work surfaces, and offer a dual solution with a 1.0 NRC sound absorption rating. As with other Snowsound designs, this system can be retrofitted to existing spaces or specified as an architectural element in the design phase.

- Class A fire and smoke safety (UL 723/ASTM E84)
- CAL 133, 117 passSleek profile at only 1.4" thick
- Desk mounted