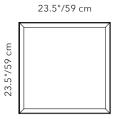

## 23.5"x 23.5" - PANEL ONLY

PART #

40025679

- MINIMUM ORDER QUANITY 70 PER COLOR
- LEAD TIME UP TO 14-16 WEEKS
- +10% CUSTOM SERVICE FEE

COLOR

COOL

WHITE