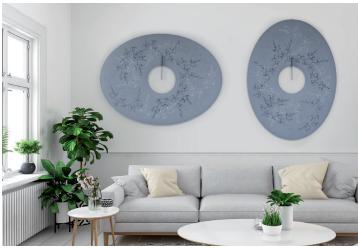

## NATURE 2019 - COMPLETE KIT

| COLOR                 | CHROME-PLATED<br>KIT PART # |
|-----------------------|-----------------------------|
| SILVER GRAY<br>/PRINT | 7GOWS/FC-8004               |

COLOR GLOSS BLACK KIT PART # SILVER GRAY 7GOWS/FNM-8004 /PRINT

**Kit includes:** 1 Wall mount bracket (Chrome or Gloss Black) and 1 Giotto Oval Panel

EXTENDED LEAD TIME:
• LEAD TIME UP TO 10-12 WEEKS

Gloss Black Bracket