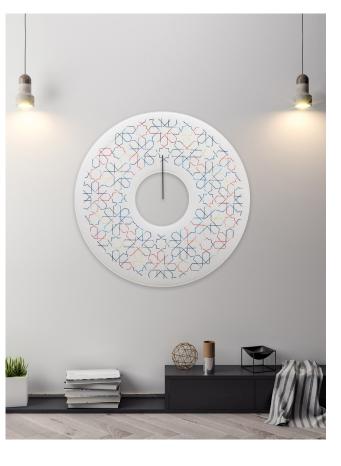

### **SNOWSOUND ART**

The journey began in 2017 with a collection of Snowsound sound absorbing panels that have become "canvases" on which are reproduced a series of drawings by Gillo Dorfles, painter, art critic, theorist, historian, considered one of the greatest art scholars in the world. It continued in 2018 with works by Gio Ponti, one of the masters of Italian and international design and architecture, and in 2019 with Sezgin Aksu, designer and artist. For this dual value, Asku was involved in the Snowsound Art project, for which he created a series of works to be reproduced on the panels of the Giotto Collection he designed. 2020 Alessandro Mendini Ideas, Things artwork serves as an example of how a dialogue between art and industry is necessary and should be the basis for any mass-produced product.