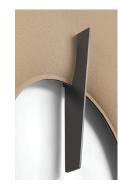

**Kit includes:** 1 Wall mount bracket (Chrome or Gloss Black) and 1 Giotto Oval Panel

**EXTENDED LEAD TIME:** 

• LEAD TIME UP TO 10-12 WEEKS

Gloss Black Bracket