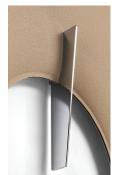

## OTTOMAN 2019 - COMPLETE KIT

| COLOR           | CHROME-PLATED<br>KIT PART # |
|-----------------|-----------------------------|
| WHITE/<br>PRINT | 7GWS/CC-0001                |

Chrome-plated Bracket

#### EXTENDED LEAD TIME:

• LEAD TIME UP TO 10-12 WEEKS

Gloss Black Bracket

#### EXTENDED LEAD TIME:

• LEAD TIME UP TO 10-12 WEEKS

Kit includes: 1 Wall mount bracket (Chrome or Gloss Black) and 1 Giotto Panel