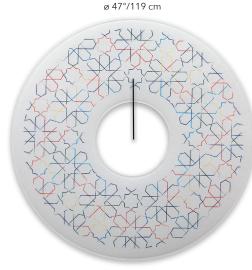

## OTTOMAN 2019 - COMPLETE KIT

| COLOR           | CHROME-PLATED<br>KIT PART # |
|-----------------|-----------------------------|
| WHITE/<br>PRINT | 7GWS/CC-0001                |

Chrome-plated Bracket

#### EXTENDED LEAD TIME:

• LEAD TIME UP TO 10-12 WEEKS

Gloss Black Bracket

#### EXTENDED LEAD TIME:

• LEAD TIME UP TO 10-12 WEEKS

Kit includes: 1 Wall mount bracket (Chrome or Gloss Black) and 1 Giotto Panel