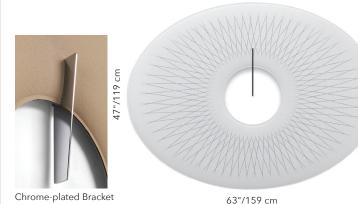

### LINES 2019 - COMPLETE KIT

| COLOR           | CHROME-PLATED<br>KIT PART # |
|-----------------|-----------------------------|
| WHITE/<br>PRINT | 7GOWS/RC-0001               |

COLOR GLOSS BLACK KIT PART # WHITE/ 7GOWS/RNM-0001 PRINT

**Kit includes:** 1 Wall mount bracket (Chrome or Gloss Black) and 1 Giotto Oval Panel

**EXTENDED LEAD TIME:** 

• LEAD TIME UP TO 10-12 WEEKS

Gloss Black Bracket