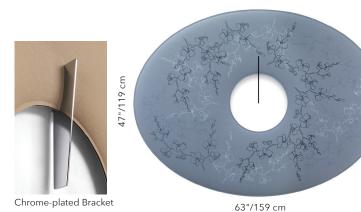

## NATURE 2019 - COMPLETE KIT

| COLOR                 | CHROME-PLATED<br>KIT PART # |
|-----------------------|-----------------------------|
| SILVER GRAY<br>/PRINT | 7GOWS/FC-8004               |

COLOR GLOSS BLACK KIT PART # SILVER GRAY 7GOWS/FNM-8004 /PRINT

**Kit includes:** 1 Wall mount bracket (Chrome or Gloss Black) and 1 Giotto Oval Panel

EXTENDED LEAD TIME:
• LEAD TIME UP TO 10-12 WEEKS

Gloss Black Bracket