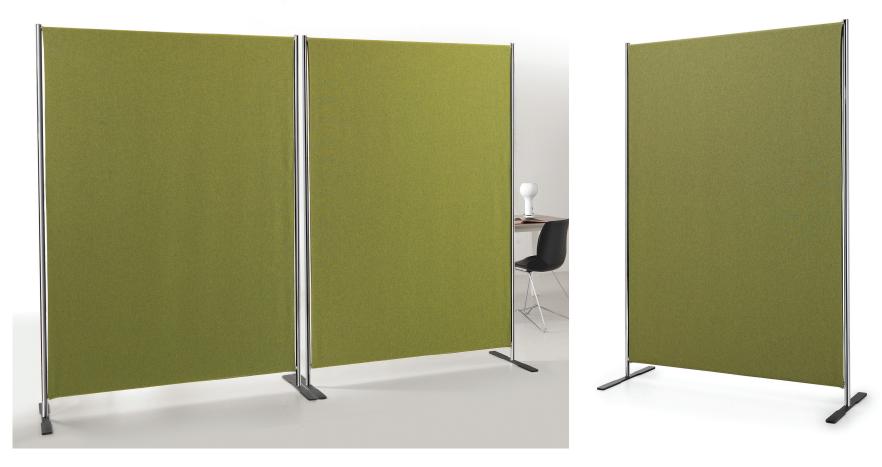

## SEPA'

SEPA' sound absorbing dividers made with Snowsound Fiber textiles and chromed tubular steel structures mounted on flat painted metal bases. SEPA has chrome tubular steel structures mounted on a bases that allows you to juxtapose several dividers in line or creating a corner. The fabric slipcover is removable.

- Single material and 100% recyclable
  Eco friendly Greenguard Gold
  Class A sound absorption with (ISO 354)
  Machine washable up to 140 degrees F.
- Class A fire and smoke safety (UL 723/ASTM E84)
  CAL 133, 117 pass
- Freestanding