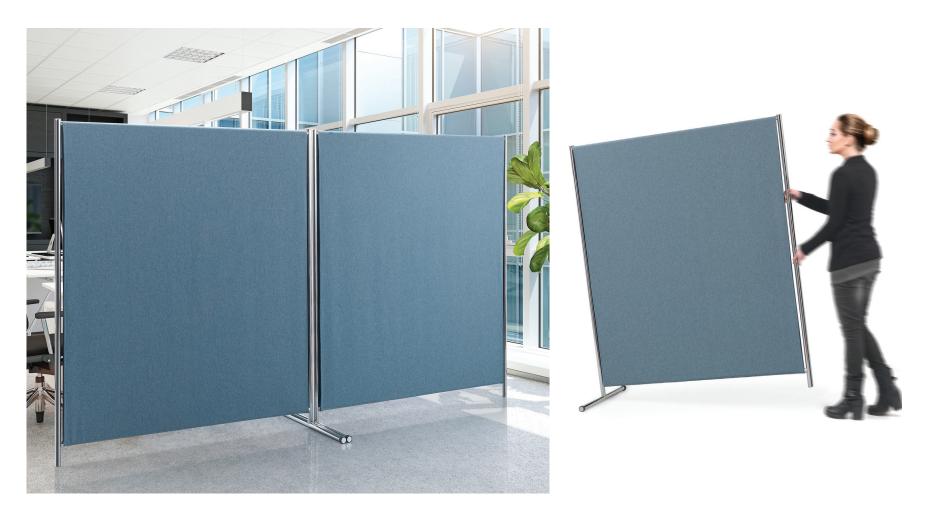

## FREESTANDING DIVIDER STAND - COMPLETE KIT

### \* Refer to page 133 for larger swatches

Kit includes: (1) Fiber 3 Melange textile panel, with frame and base

EXTENDED LEAD TIME COLORS REQUIRE: • LEAD TIME UP TO 10-12 WEEKS

Call your local representative for stock levels and availability

Partition with chrome-plated steel frame and powder coated steel bases. Snowsound **Fiber 3 Melange** sound absorbing, removable and washable fabric.