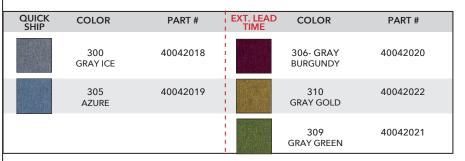

### \* Refer to page 133 for larger swatches

Kit includes: (1) Fiber 3 Melange textile panel, with frame and base

EXTENDED LEAD TIME COLORS REQUIRE: • LEAD TIME UP TO 10-12 WEEKS

Call your local representative for stock levels and availability

Partition with chrome-plated steel frame and powder coated steel bases. Snowsound **Fiber 3 Melange** sound absorbing, removable and washable fabric.