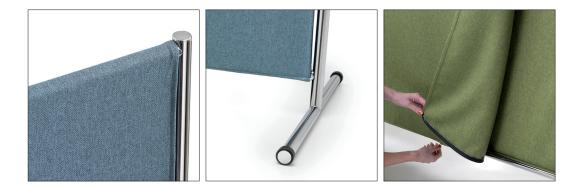

## SEPA' ROLLS

SEPA' ROLLS sound absorbing dividers made with Snowsound Fiber textiles. Chrome tubular steel structures mounted on a single tubular base allows you to juxtapose several dividers in line or creating a corner. The tubular base is equipped with wheels located at the ends that allow easy movement. The fabric slipcover is removable.

# SEPA' ROLLS

- Single material and 100% recyclable
  Eco friendly Greenguard Gold
  Class A sound absorption with (ISO 354)
  Machine washable up to 140 degrees F.
  Fiber 1 Color antimicrobial textile
- Class A fire and smoke safety (UL 723/ASTM E84)
  CAL 133, 117 pass
  Freestanding