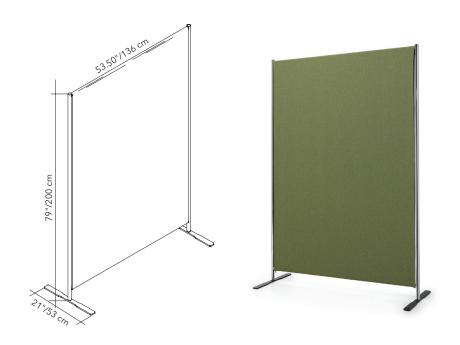

## SEPA'

SEPA' sound absorbing dividers made with Snowsound Fiber textiles and chromed tubular steel structures mounted on flat painted metal bases. SEPA has chrome tubular steel structures mounted on a bases that allows you to juxtapose several dividers in line or creating a corner. The fabric slipcover is removable.

Partition with chrome-plated steel frame and powder coated steel bases. Snowsound **Fiber 3 Melange** sound absorbing, removable and washable fabric.