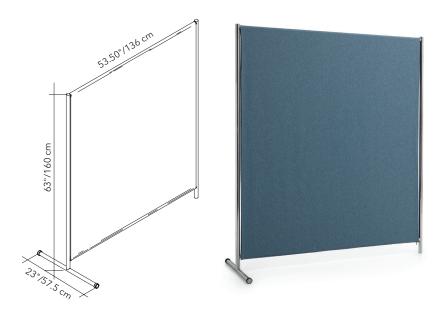

## FREESTANDING DIVIDER STAND - COMPLETE KIT

### \* Refer to page 133 for larger swatches

Kit includes: (1) Fiber 3 Melange textile panel, with frame and base

EXTENDED LEAD TIME COLORS REQUIRE: • LEAD TIME UP TO 10-12 WEEKS

Call your local representative for stock levels and availability

Partition with chrome-plated steel frame and powder coated steel bases. Snowsound **Fiber 3 Melange** sound absorbing, removable and washable fabric.