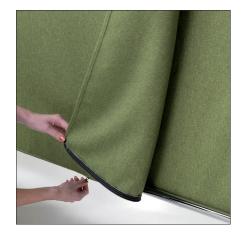

## SEPA'

SEPA' sound absorbing dividers made with Snowsound Fiber textiles and chromed tubular steel structures mounted on flat painted metal bases. SEPA has chrome tubular steel structures mounted on a bases that allows you to juxtapose several dividers in line or creating a corner. The fabric slipcover is removable.

Partition with chrome-plated steel frame and powder coated steel bases. Snowsound **Fiber 3 Melange** sound absorbing, removable and washable fabric.