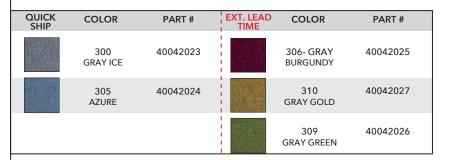

## FREESTANDING DIVIDER STAND/CASTERS

- COMPLETE KIT - FIBER 1 COLOR ANTIMICROBIAL

| EXT. LEAD<br>TIME | COLOR          | PART #   | EXT. LEAD<br>TIME | COLOR            | PART #   |
|-------------------|----------------|----------|-------------------|------------------|----------|
|                   | WHITE          | 40042036 |                   | SUN<br>YELLOW    | 40042039 |
|                   | SILVER<br>GRAY | 40042043 |                   | CARROT<br>ORANGE | 40042040 |
|                   | DOVE GRAY      | 40042038 |                   | RED              | 40042041 |
|                   | BEIGE          | 40042037 |                   | OLIVE<br>GREEN   | 40042042 |