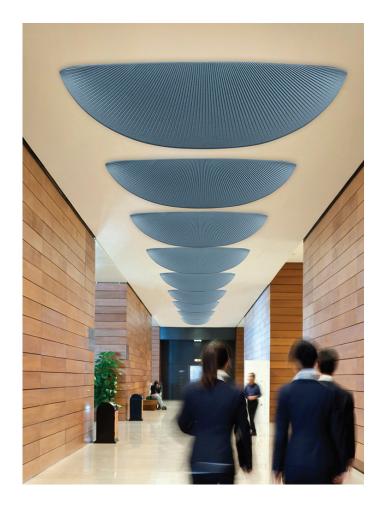

## PINNA

Powder-coated tubular frame with internal core in sound-absorbing polyester and cover in Snowsound Fiber Textiles 3 Melange pleated sound absorbing polyester fabric. Fabric is removable and washable.

- Single material and 100% recyclable
  Eco friendly Greenguard Gold
  Class A sound absorption with (ISO 354)
  Machine washable up to 140 degrees F.
- Class A fire and smoke safety (UL 723/ASTM E84)
  CAL 133, 117 pass
  Ceiling/wall mounted