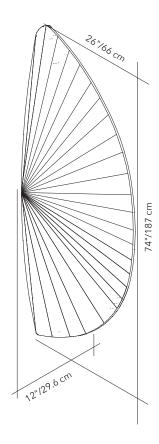

## PINNA

Powder-coated tubular frame with internal core in sound-absorbing polyester and cover in Snowsound Fiber Textiles 3 Melange pleated sound absorbing polyester fabric. Fabric is removable and washable.

- Single material and 100% recyclable
  Eco friendly Greenguard Gold
  Class A sound absorption with (ISO 354)
  Machine washable up to 140 degrees F.
- Class A fire and smoke safety (UL 723/ASTM E84)
  CAL 133, 117 pass
  Ceiling/wall mounted