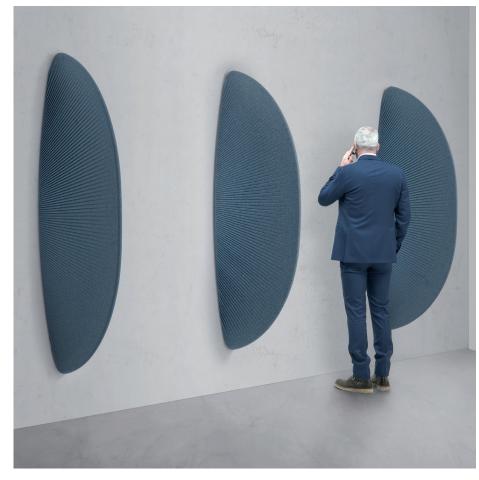

## PINNA

Powder-coated tubular frame with internal core in sound-absorbing polyester and cover in Snowsound Fiber Textiles 3 Melange pleated sound absorbing polyester fabric. Fabric is removable and washable.

- Single material and 100% recyclable
  Eco friendly Greenguard Gold
  Class A sound absorption with (ISO 354)
  Machine washable up to 140 degrees F.
- Class A fire and smoke safety (UL 723/ASTM E84)
  CAL 133, 117 pass
  Ceiling/wall mounted