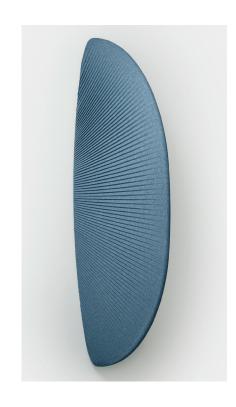

## PINNA

Powder-coated tubular frame with internal core in sound-absorbing polyester and cover in Snowsound Fiber Textiles 3 Melange pleated sound absorbing polyester fabric. Fabric is removable and washable.

- Single material and 100% recyclable
  Eco friendly Greenguard Gold
  Class A sound absorption with (ISO 354)
  Machine washable up to 140 degrees F.
- Class A fire and smoke safety (UL 723/ASTM E84)
  CAL 133, 117 pass
  Ceiling/wall mounted