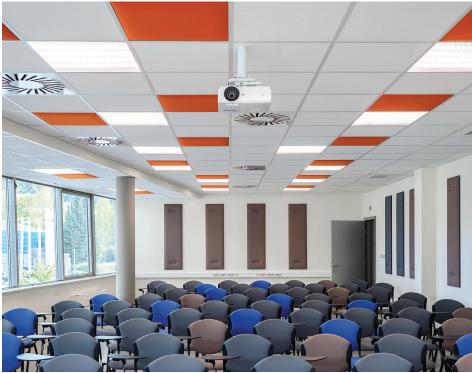

## IN

IN patented Snowsound® panels can be seamlessly inserted into 2' x 2' or 2' x 4' drop ceiling grids as a highlight or natural color blend, while providing superior acoustic comfort compared to traditional ACT. This system can be retrofitted or specified architecturally in the design phase.