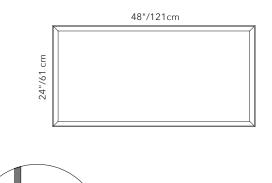

## 24" x 48"- PANEL ONLY

Call your local representative for stock levels and availability

PANELS AVAILABLE IN SPECIAL ORDER COLORS. PLEASE REFER TO THE COLOR OPTIONS ON PAGES 6, 7 & 8. SPECIAL ORDER COLORS REQUIRE:

- MINIMUM ORDER QUANITY 50 PER COLOR
- LEAD TIME UP TO 14-16 WEEKS
- +10% CUSTOM SERVICE FEE

Designed to fit in a 2' x 4' (.61m x 1.22 m) acoustical drop ceiling grid. Fine line grid & T-bar grid compatible.