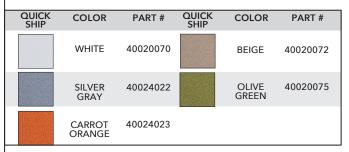

## 24" x 48"- PANEL ONLY

Call your local representative for stock levels and availability

PANELS AVAILABLE IN SPECIAL ORDER COLORS. PLEASE REFER TO THE COLOR OPTIONS ON PAGES 6, 7 & 8. SPECIAL ORDER COLORS REQUIRE:

- MINIMUM ORDER QUANITY 50 PER COLOR
- LEAD TIME UP TO 14-16 WEEKS
- +10% CUSTOM SERVICE FEE

Designed to fit in a 2' x 4' (.61m x 1.22 m) acoustical drop ceiling grid. Fine line grid & T-bar grid compatible.