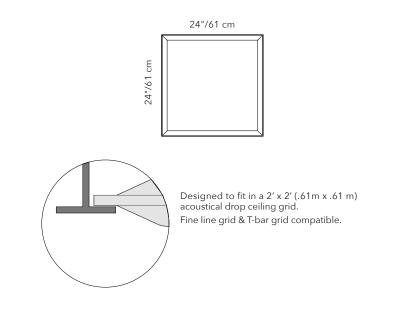

## 24" x 24"- PANEL ONLY

Call your local representative for stock levels and availability

PANELS AVAILABLE IN SPECIAL ORDER COLORS. PLEASE REFER TO THE COLOR OPTIONS ON PAGES 6, 7 & 8. SPECIAL ORDER COLORS REQUIRE:

- MINIMUM ORDER QUANITY 50 PER COLOR
- LEAD TIME UP TO 14-16 WEEKS
- +10% CUSTOM SERVICE FEE