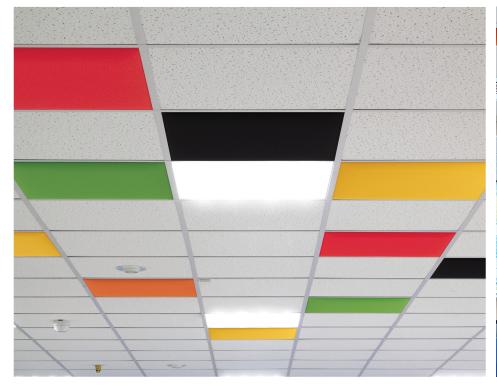

## IN

IN patented Snowsound® panels can be seamlessly inserted into 2' x 2' or 2' x 4' drop ceiling grids as a highlight or natural color blend, while providing superior acoustic comfort compared to traditional ACT. This system can be retrofitted or specified architecturally in the design phase.

## 24" x 24"- PANEL ONLY

Call your local representative for stock levels and availability

PANELS AVAILABLE IN SPECIAL ORDER COLORS. PLEASE REFER TO THE COLOR OPTIONS ON PAGES 6, 7 & 8. SPECIAL ORDER COLORS REQUIRE:

## 24" x 48"- PANEL ONLY

Call your local representative for stock levels and availability

PANELS AVAILABLE IN SPECIAL ORDER COLORS. PLEASE REFER TO THE COLOR OPTIONS ON PAGES 6, 7 & 8. SPECIAL ORDER COLORS REQUIRE: