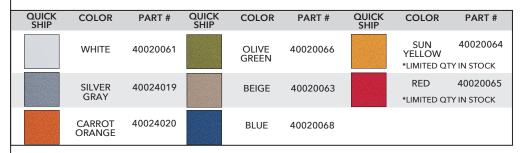

## 24" x 24"- PANEL ONLY

Call your local representative for stock levels and availability

PANELS AVAILABLE IN SPECIAL ORDER COLORS. PLEASE REFER TO THE COLOR OPTIONS ON PAGES 6, 7 & 8. SPECIAL ORDER COLORS REQUIRE:

- MINIMUM ORDER QUANITY 50 PER COLOR
- LEAD TIME UP TO 14-16 WEEKS
- +10% CUSTOM SERVICE FEE