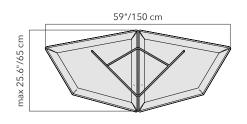

## **FLAP WINGS**

FLAP WINGS is a dramatic ceiling suspended design using FLAP GRANDE panels joined together with a back frame. The system comes equipped with the chrome-plated steel frame, aircraft cables and ceiling plates for ceiling suspension.

**Ceiling Kit includes:** (2) Flap Grande panels, (3) chrome ceiling plates, (3) steel cables, (3) adjustable cable locks and (1) hanging frame

COMPLETE SYSTEM WEIGHT: 7.5 lbs.