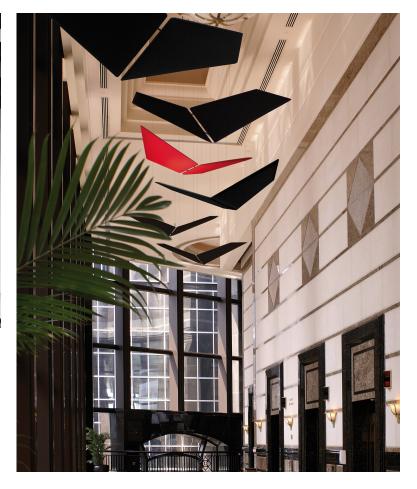

## **FLAP WINGS**

FLAP WINGS is a dramatic ceiling suspended design using FLAP GRANDE panels joined together with a back frame. The system comes equipped with the chrome-plated steel frame, aircraft cables and ceiling plates for ceiling suspension.