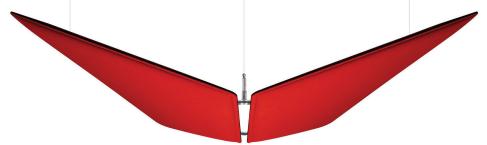

## **FLAP WINGS**

FLAP WINGS is a dramatic ceiling suspended design using FLAP GRANDE panels joined together with a back frame. The system comes equipped with the chrome-plated steel frame, aircraft cables and ceiling plates for ceiling suspension.

**Ceiling Kit includes:** (2) Flap Grande panels, (3) chrome ceiling plates, (3) steel cables, (3) adjustable cable locks and (1) hanging frame

COMPLETE SYSTEM WEIGHT: 7.5 lbs.