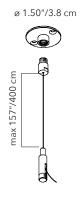

**Ceiling Kit includes:** (2) Flap Grande panels, (3) chrome ceiling plates, (3) steel cables, (3) adjustable cable locks and (1) hanging frame

COMPLETE SYSTEM WEIGHT: 7.5 lbs.