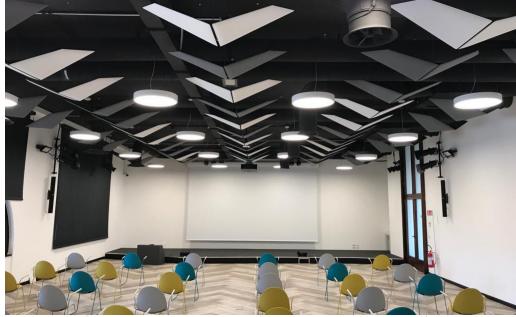

## **FLAP WINGS**

FLAP WINGS is a dramatic ceiling suspended design using FLAP GRANDE panels joined together with a back frame. The system comes equipped with the chrome-plated steel frame, aircraft cables and ceiling plates for ceiling suspension.