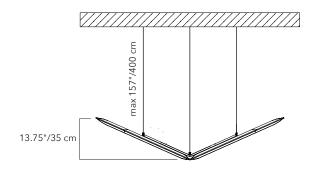

**Ceiling Kit includes:** (2) Flap Grande panels, (3) chrome ceiling plates, (3) steel cables, (3) adjustable cable locks and (1) hanging frame

COMPLETE SYSTEM WEIGHT: 7.5 lbs.