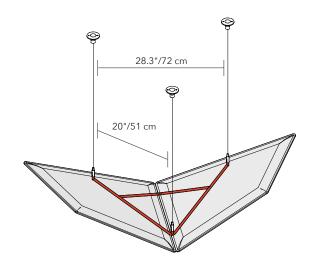

**Ceiling Kit includes:** (2) Flap Grande panels, (3) chrome ceiling plates, (3) steel cables, (3) adjustable cable locks and (1) hanging frame

COMPLETE SYSTEM WEIGHT: 7.5 lbs.