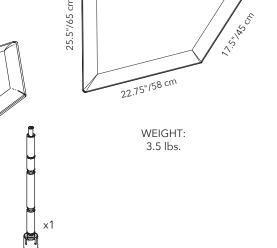

# **FLAP CHAIN**

Ceiling Kit includes: (1) panel, (1) cable, (1) ceiling plate and (1) 7.8" (20 cm) arm

RED

40023112

BEIGE

40023109

Rotates 360 Degrees

CHARCOAL 40023117

GRAY

DESIGN: ALBERTO AND FRANCESCO MEDA