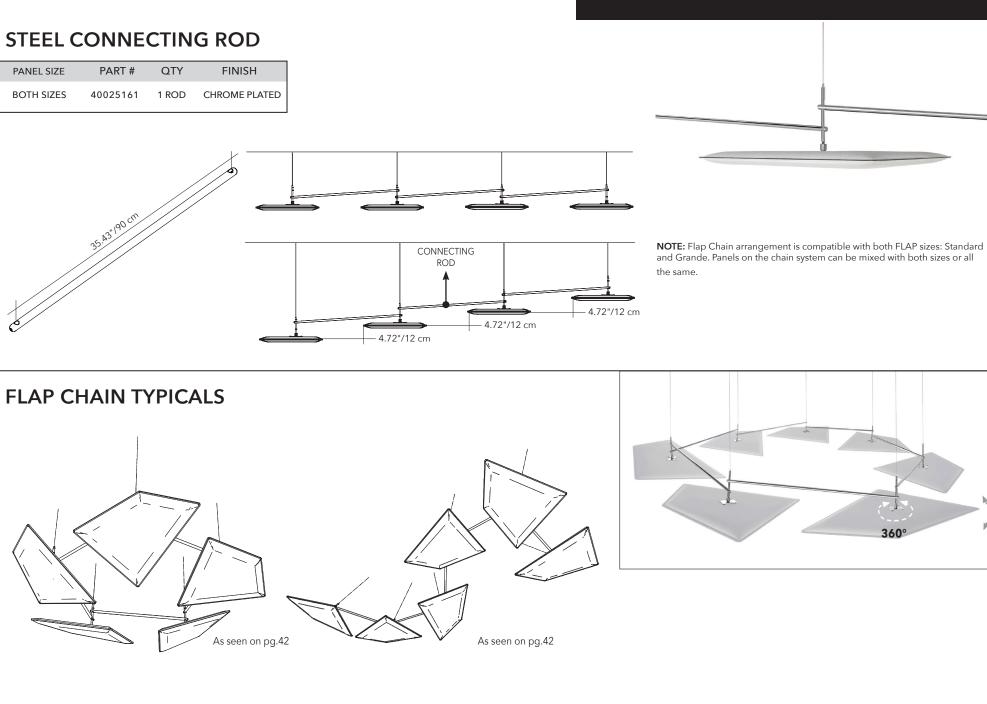

#### **FLAP CHAIN**

FLAP CHAIN is an infinitely modular ceiling suspended frame application for the FLAP and FLAP GRANDE panels. Complete with chrome-plated rod and cable height adjustment system, the FLAP CHAIN application suspends the panels in various designs. Equipped with Kit for the ceiling fixing composed of: ceiling plate with 2 holes and steel cable. The panels can be tilted in any direction and can rotate 360 degrees.

# **FLAP CHAIN**

Ceiling Kit includes: (1) panel, (1) cable, (1) ceiling plate and (1) 7.8" (20 cm) arm

RED

40023112

BEIGE

40023109

Rotates 360 Degrees

CHARCOAL 40023117

## **FLAP CHAIN**

360°