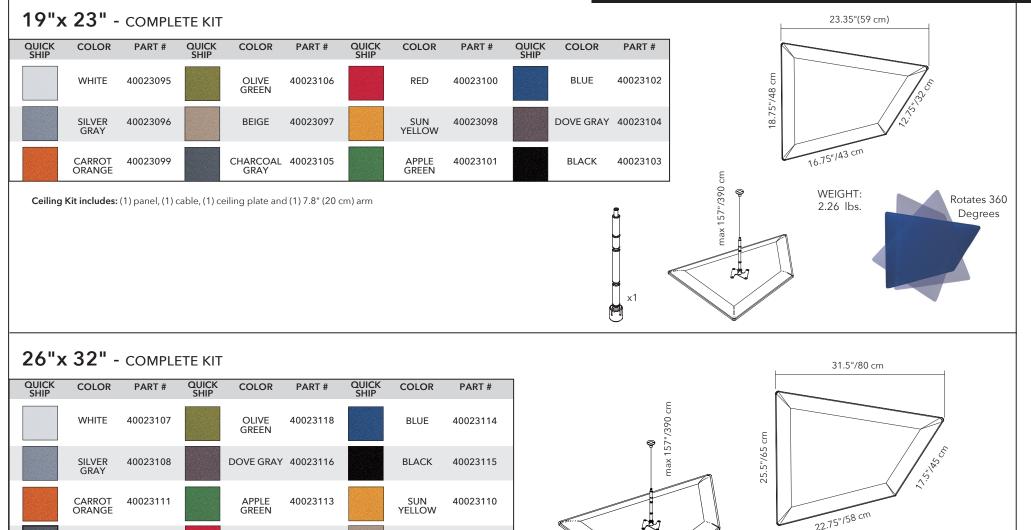

# **FLAP CHAIN**

Ceiling Kit includes: (1) panel, (1) cable, (1) ceiling plate and (1) 7.8" (20 cm) arm

RED

40023112

BEIGE

40023109

Rotates 360 Degrees

CHARCOAL 40023117

GRAY

DESIGN: ALBERTO AND FRANCESCO MEDA