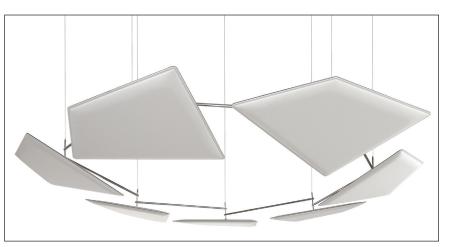

#### **FLAP CHAIN**

FLAP CHAIN is an infinitely modular ceiling suspended frame application for the FLAP and FLAP GRANDE panels. Complete with chrome-plated rod and cable height adjustment system, the FLAP CHAIN application suspends the panels in various designs. Equipped with Kit for the ceiling fixing composed of: ceiling plate with 2 holes and steel cable. The panels can be tilted in any direction and can rotate 360 degrees.