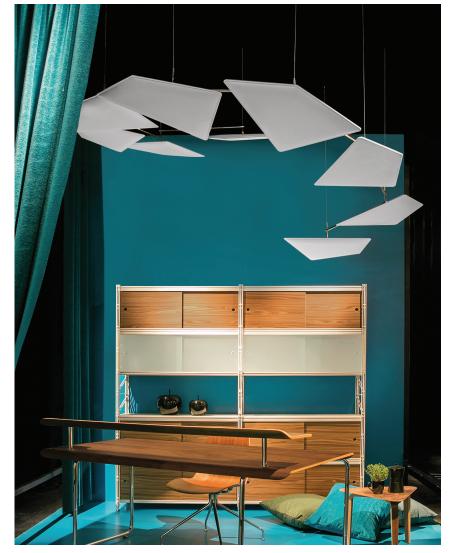

#### **FLAP CHAIN**

FLAP CHAIN is an infinitely modular ceiling suspended frame application for the FLAP and FLAP GRANDE panels. Complete with chrome-plated rod and cable height adjustment system, the FLAP CHAIN application suspends the panels in various designs. Equipped with Kit for the ceiling fixing composed of: ceiling plate with 2 holes and steel cable. The panels can be tilted in any direction and can rotate 360 degrees.

### DESIGN: ALBERTO AND FRANCESCO MEDA