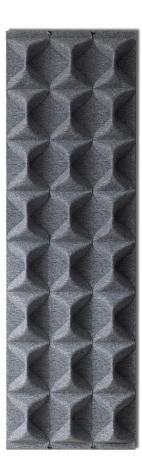

## **DUNES**

Dunes is a wall-applied acoustic solution consisting of two layers of Snowsound Fiber Boucle Textiles: one of which serves as a flat base backing and the other as a threedimensional sound-absorbing pocket created with repeating pleats held by steel clips. Think of Dunes as a three-dimensional tapestry, with amazing acoustic performance that comes from the topographies between the backing fabric and the air pockets in the hollow reliefs of the upper layer of Snowsound Fiber. Dunes blends poetry and function to offer a seductive aesthetic with the unsurpassed acoustic performance Snowsound is known for.

DUNES DESIGN: FELICIA ARVID

## 22"x 70" WALL MOUNTING - COMPLETE KIT

| QUICK<br>SHIP | COLOR           | PART #   |
|---------------|-----------------|----------|
|               | 801<br>Gray Ice | 40045016 |

\* Refer to page 133 for larger swatches