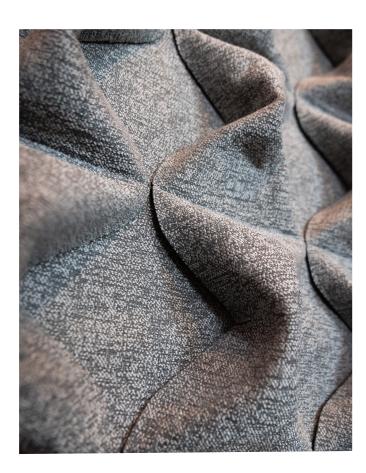

## **DUNES**

Dunes is a wall-applied acoustic solution consisting of two layers of Snowsound Fiber Boucle Textiles: one of which serves as a flat base backing and the other as a threedimensional sound-absorbing pocket created with repeating pleats held by steel clips. Think of Dunes as a three-dimensional tapestry, with amazing acoustic performance that comes from the topographies between the backing fabric and the air pockets in the hollow reliefs of the upper layer of Snowsound Fiber. Dunes blends poetry and function to offer a seductive aesthetic with the unsurpassed acoustic performance Snowsound is known for.