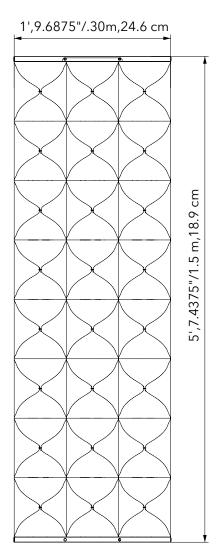

blends poetry and function to offer a seductive aesthetic with the unsurpassed acoustic performance Snowsound is known for.

- Single material and 100% recyclableEco friendly Greenguard Gold
- Class A sound absorption with (ISO 354)
- Easy to clean and sanitize. Meets CDC Guidelines.
- Class A fire and smoke safety (UL 723/ASTM E84)
  • CAL 133, 117 pass
- Wall mounted

DUNES DESIGN: FELICIA ARVID

## 22"x 70" WALL MOUNTING - COMPLETE KIT

| QUICK<br>SHIP | COLOR           | PART #   |
|---------------|-----------------|----------|
|               | 801<br>Gray Ice | 40045016 |

\* Refer to page 133 for larger swatches

**Kit includes:** (1) Fiber 8 Boucle' Fabric, and mounting hardware

Call your local representative for stock levels and availability







## **DUNES WALL TYPICALS**





1 DUNES PANEL