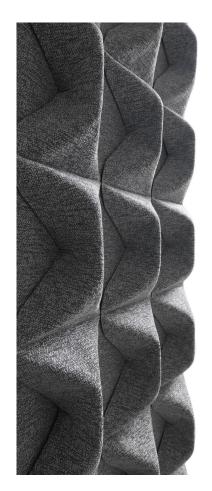

## **DUNES**

Dunes is a wall-applied acoustic solution consisting of two layers of Snowsound Fiber Boucle Textiles: one of which serves as a flat base backing and the other as a threedimensional sound-absorbing pocket created with repeating pleats held by steel clips. Think of Dunes as a three-dimensional tapestry, with amazing acoustic performance that comes from the topographies between the backing fabric and the air pockets in the hollow reliefs of the upper layer of Snowsound Fiber. Dunes blends poetry and function to offer a seductive aesthetic with the unsurpassed acoustic performance Snowsound is known for.

## **DUNES WALL TYPICALS**

1 DUNES PANEL