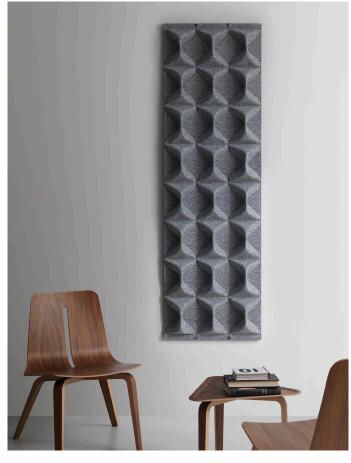

## **DUNES**

Dunes is a wall-applied acoustic solution consisting of two layers of Snowsound Fiber Boucle Textiles: one of which serves as a flat base backing and the other as a threedimensional sound-absorbing pocket created with repeating pleats held by steel clips. Think of Dunes as a three-dimensional tapestry, with amazing acoustic performance that comes from the topographies between the backing fabric and the air pockets in the hollow reliefs of the upper layer of Snowsound Fiber. Dunes blends poetry and function to offer a seductive aesthetic with the unsurpassed acoustic performance Snowsound is known for.

## 22"x 70" WALL MOUNTING - COMPLETE KIT

| QUICK<br>SHIP | COLOR           | PART #   |
|---------------|-----------------|----------|
|               | 801<br>Gray Ice | 40045016 |

\* Refer to page 133 for larger swatches