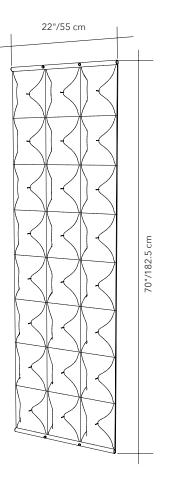

## **DUNES WALL TYPICALS**

1 DUNES PANEL

## 22"x 70" WALL MOUNTING - COMPLETE KIT

| QUICK<br>SHIP | COLOR           | PART #   |
|---------------|-----------------|----------|
|               | 801<br>Gray Ice | 40045016 |

\* Refer to page 133 for larger swatches