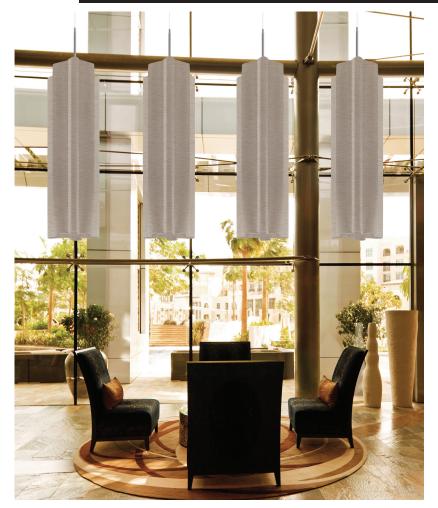

### **DIESIS (CEILING SUSPENDED UNIT)**

Upper structure in epoxy powder-coated steel, top rod with galvanized steel cable clamp, stainless steel wire for hanging. Ceiling attachment equipped with metal ball bearing that allows free rotation of the entire object. Drapery made of Snowsound-Fiber 6 Velvet polyester, stitching made of polyester thread. The drapery is applied to the upper structure through steel removable fixings.

- Single material and 100% recyclable
- Eco friendly Greenguard Gold
- Class A sound absorption with (ISO 354)
- Machine washable up to 140 degrees F.
- Outer fabric removable

- Class A fire and smoke safety
- (UL 723/ASTM E84) • CAL 133, 117 pass
- Freestanding
- Ceiling suspended