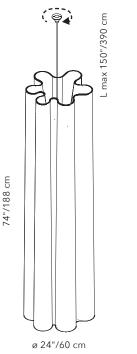

### **DIESIS (CEILING SUSPENDED UNIT)**

Upper structure in epoxy powder-coated steel, top rod with galvanized steel cable clamp, stainless steel wire for hanging. Ceiling attachment equipped with metal ball bearing that allows free rotation of the entire object. Drapery made of Snowsound-Fiber 6 Velvet polyester, stitching made of polyester thread. The drapery is applied to the upper structure through steel removable fixings.

#### EXTENDED LEAD TIME COLORS REQUIRE:

• LEAD TIME UP TO 10-12 WEEKS

Call your local representative for stock levels and availability

Upper structure in epoxy powder-coated steel, top rod with galvanized steel cable clamp, stainless steel wire for hanging. Ceiling attachment equipped with metal ball bearing that allows free rotation of the entire object.

Drapery made of **Fiber 6 Velvet** polyester, stitching made of polyester thread. The drapery is applied to the upper structure through steel removable fixings.