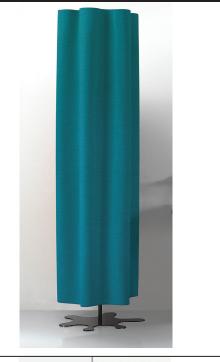

### **DIESIS (FREESTANDING UNIT)**

Structure and base in black epoxy powder-coated steel. Drapery made of Fiber 6 Velvet polyester, stitching made of polyester thread. The drapery is applied to the upper structure through steel removable fixings.

#### EXTENDED LEAD TIME COLORS REQUIRE:

• LEAD TIME UP TO 10-12 WEEKS

Call your local representative for stock levels and availability

Structure in black epoxy powder-coated steel.

Drapery made of **Fiber 6 Velvet** polyester, stitching made of polyester thread. The drapery is applied to the upper structure through steel removable fixings.