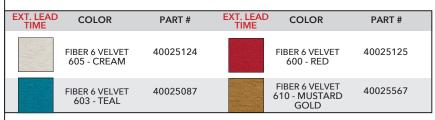

## **CEILING SUSPENDED UNIT - COMPLETE KIT**

| EXT. LEAD<br>TIME | COLOR                         | PART #   | EXT. LEAD<br>TIME | COLOR                                   | PART #   |
|-------------------|-------------------------------|----------|-------------------|-----------------------------------------|----------|
|                   | FIBER 6 VELVET<br>605 - CREAM | 40025245 |                   | FIBER 6 VELVET<br>600 - RED             | 40025127 |
|                   | FIBER 6 VELVET<br>603 - TEAL  | 40025089 |                   | FIBER 6 VELVET<br>610 - MUSTARD<br>GOLD | 40025566 |