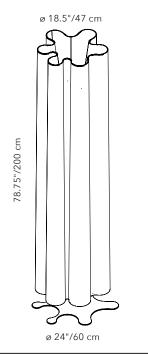

### **DIESIS (FREESTANDING UNIT)**

Structure and base in black epoxy powder-coated steel. Drapery made of Fiber 6 Velvet polyester, stitching made of polyester thread. The drapery is applied to the upper structure through steel removable fixings.

### **DIESIS (CEILING SUSPENDED UNIT)**

Upper structure in epoxy powder-coated steel, top rod with galvanized steel cable clamp, stainless steel wire for hanging. Ceiling attachment equipped with metal ball bearing that allows free rotation of the entire object. Drapery made of Snowsound-Fiber 6 Velvet polyester, stitching made of polyester thread. The drapery is applied to the upper structure through steel removable fixings.