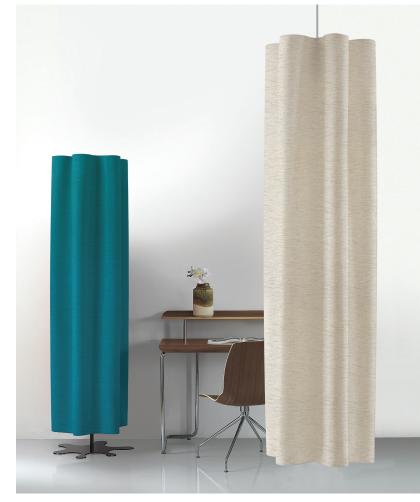

### **DIESIS (FREESTANDING UNIT)**

Structure and base in black epoxy powder-coated steel. Drapery made of Fiber 6 Velvet polyester, stitching made of polyester thread. The drapery is applied to the upper structure through steel removable fixings.

### **DIESIS (CEILING SUSPENDED UNIT)**

Upper structure in epoxy powder-coated steel, top rod with galvanized steel cable clamp, stainless steel wire for hanging. Ceiling attachment equipped with metal ball bearing that allows free rotation of the entire object. Drapery made of Snowsound-Fiber 6 Velvet polyester, stitching made of polyester thread. The drapery is applied to the upper structure through steel removable fixings.

- Single material and 100% recyclable
- Eco friendly Greenguard Gold
- Class A sound absorption with (ISO 354)
- Machine washable up to 140 degrees F.
- Outer fabric removable

- Class A fire and smoke safety
- (UL 723/ASTM E84) • CAL 133, 117 pass
- Freestanding
- Ceiling suspended