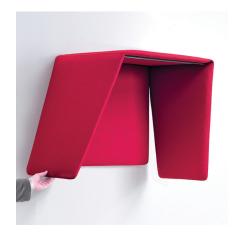

## CUBBY 28"L x 28"W x 20.5"D - COMPLETE KIT

CUBBY is a comfortable phone booth composed of panels with soundabsorbing polyester foam covered in an external sound-absorbing polyester fabric which can be easily cleaned. It also features an independent load-bearing angled shelf in powder coated steel. The soft side-panels can move freely if bumped.