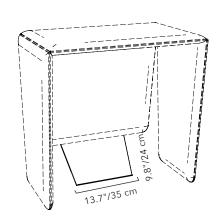

## **ANGLED SHELF FOR CUBBY - OPTIONAL**

| PART #   | QTY | FINISH |
|----------|-----|--------|
| 40021090 | 1   | SILVER |

- Polyester internal padding with Snowsound technology, polyester covering in Trevira CS®
- Single material and 100% recyclable
  Eco friendly Greenguard Gold
  Durable, tackable double-sided surface

- Class A fire and smoke safety (UL 723/ASTM E84)
  CAL 133, 117 pass
  Sleek profile

- Wall mounted