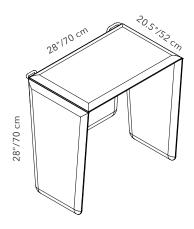

## CUBBY 28"L x 28"W x 20.5"D - COMPLETE KIT

CUBBY is a comfortable phone booth composed of panels with soundabsorbing polyester foam covered in an external sound-absorbing polyester fabric which can be easily cleaned. It also features an independent load-bearing angled shelf in powder coated steel. The soft side-panels can move freely if bumped.