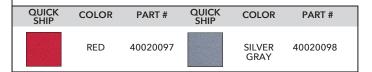

## CUBBY 28"L x 28"W x 20.5"D - COMPLETE KIT

CUBBY is a comfortable phone booth composed of panels with soundabsorbing polyester foam covered in an external sound-absorbing polyester fabric which can be easily cleaned. It also features an independent load-bearing angled shelf in powder coated steel. The soft side-panels can move freely if bumped.

## **ANGLED SHELF FOR CUBBY - OPTIONAL**

| PART #   | QTY | FINISH |
|----------|-----|--------|
| 40021090 | 1   | SILVER |

- Polyester internal padding with Snowsound technology, polyester covering in Trevira CS®
- Single material and 100% recyclable
  Eco friendly Greenguard Gold
  Durable, tackable double-sided surface