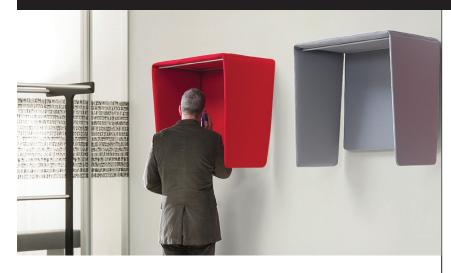

## CUBBY 28"L x 28"W x 20.5"D - COMPLETE KIT

CUBBY is a comfortable phone booth composed of panels with soundabsorbing polyester foam covered in an external sound-absorbing polyester fabric which can be easily cleaned. It also features an independent load-bearing angled shelf in powder coated steel. The soft side-panels can move freely if bumped.