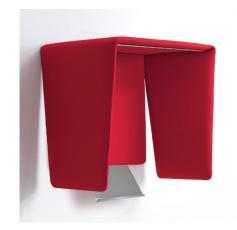

## CUBBY 28"L x 28"W x 20.5"D - COMPLETE KIT

CUBBY is a comfortable phone booth composed of panels with soundabsorbing polyester foam covered in an external sound-absorbing polyester fabric which can be easily cleaned. It also features an independent load-bearing angled shelf in powder coated steel. The soft side-panels can move freely if bumped.