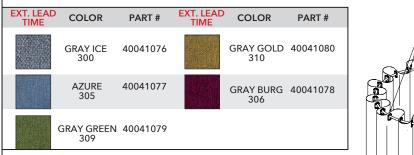

#### \* Refer to page 133 for larger FIBER 3 MELANGE TEXTILE swatches

Kit includes: (1) ceiling plates, (3) steel cables, (3) hangings to the frame, (1) Sound absorbing element. Fabric is removable and washable.

#### EXTENDED LEAD TIME COLORS REQUIRE:

• LEAD TIME UP TO 10-12 WEEKS

Call your local representative for stock levels and availability

<del>"</del>ס