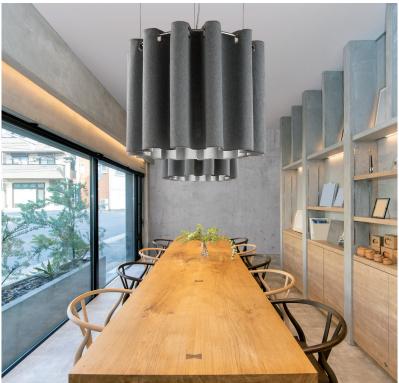

#### **CLASP RING**

Circular-shaped sound-absorbing elements made with Snowsound-Fiber 3 Melange fabric. The structure, which consists of a chrome tubular steel frame, is suspended from height adjustable cables. Available in different sizes and including versions that may house lighting fixtures. These structures are ideal for both small and large spaces.

### 28"x 36" SINGLE POINT CEILING CONNECTION

- COMPLETE KIT

### 36"x 79" SINGLE POINT CEILING CONNECTION - COMPLETE KIT

### 28"x 36" (3) POINT CEILING CONNECTION

- COMPLETE KIT

## 36"x 79" (3) POINT CEILING CONNECTION

## 28"x 52" (3) POINT CEILING CONNECTION

- COMPLETE KIT

### 52"x 79" (3) POINT CEILING CONNECTION

- COMPLETE KIT