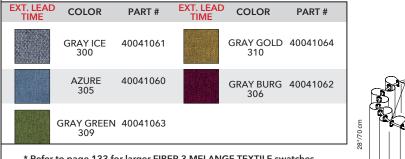

#### \* Refer to page 133 for larger FIBER 3 MELANGE TEXTILE swatches

Kit includes: (1) ceiling plates, (3) steel cables, (3) hangings to the frame, (1) Sound absorbing element. Fabric is removable and washable.

#### EXTENDED LEAD TIME COLORS REQUIRE:

• LEAD TIME UP TO 10-12 WEEKS

Call your local representative for stock levels and availability