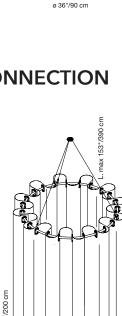

### 36"x 79" SINGLE POINT CEILING CONNECTION - COMPLETE KIT

#### \* Refer to page 133 for larger FIBER 3 MELANGE TEXTILE swatches

Kit includes: (1) ceiling plates, (3) steel cables, (3) hangings to the frame, (1) Sound absorbing element. Fabric is removable and washable.