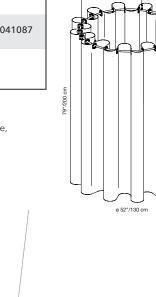

### 52"x 79" (3) POINT CEILING CONNECTION

- COMPLETE KIT

#### EXTENDED LEAD TIME COLORS REQUIRE:

LEAD TIME UP TO 10-12 WEEKS

Call your local representative for stock levels and availability

ø 52"/130 cm