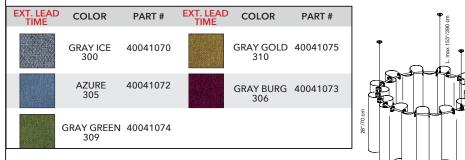

#### EXTENDED LEAD TIME COLORS REQUIRE:

• LEAD TIME UP TO 10-12 WEEKS

Call your local representative for stock levels and availability

### 28"x 36" SINGLE POINT CEILING CONNECTION

- COMPLETE KIT

### 36"x 79" SINGLE POINT CEILING CONNECTION - COMPLETE KIT