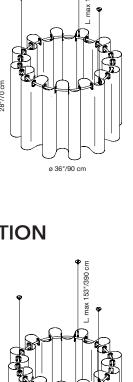

### 28"x 36" SINGLE POINT CEILING CONNECTION

- COMPLETE KIT

### 28"x 36" (3) POINT CEILING CONNECTION

- COMPLETE KIT