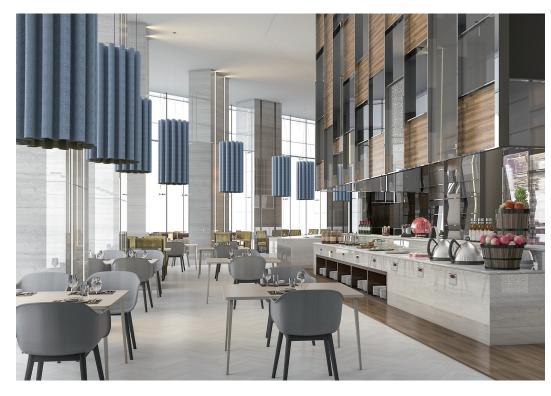

#### **CLASP RING**

Circular-shaped sound-absorbing elements made with Snowsound-Fiber 3 Melange fabric. The structure, which consists of a chrome tubular steel frame, is suspended from height adjustable cables. Available in different sizes and including versions that may house lighting fixtures. These structures are ideal for both small and large spaces.