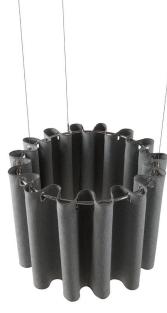

#### **CLASP RING**

Circular-shaped sound-absorbing elements made with Snowsound-Fiber 3 Melange fabric. The structure, which consists of a chrome tubular steel frame, is suspended from height adjustable cables. Available in different sizes and including versions that may house lighting fixtures. These structures are ideal for both small and large spaces.

# **CLASP RING**

### 28"x 36" SINGLE POINT CEILING CONNECTION

- COMPLETE KIT

#### \* Refer to page 133 for larger FIBER 3 MELANGE TEXTILE swatches

Kit includes: (1) ceiling plates, (3) steel cables, (3) hangings to the frame, (1) Sound absorbing element. Fabric is removable and washable.