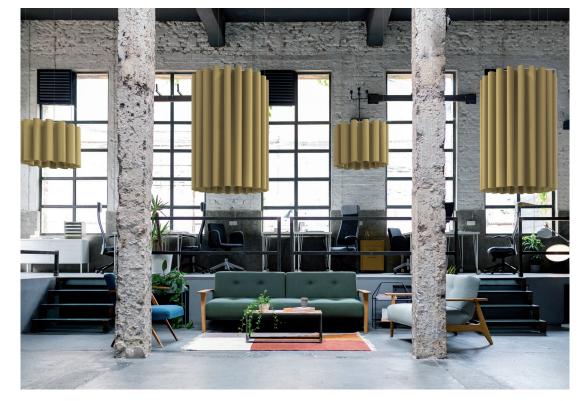

#### **CLASP RING**

Circular-shaped sound-absorbing elements made with Snowsound-Fiber 3 Melange fabric. The structure, which consists of a chrome tubular steel frame, is suspended from height adjustable cables. Available in different sizes and including versions that may house lighting fixtures. These structures are ideal for both small and large spaces.

### 28"x 36" SINGLE POINT CEILING CONNECTION

- COMPLETE KIT

### 36"x 79" SINGLE POINT CEILING CONNECTION - COMPLETE KIT

### 28"x 36" (3) POINT CEILING CONNECTION

- COMPLETE KIT

## 36"x 79" (3) POINT CEILING CONNECTION

## 28"x 52" (3) POINT CEILING CONNECTION

- COMPLETE KIT

### 52"x 79" (3) POINT CEILING CONNECTION

- COMPLETE KIT