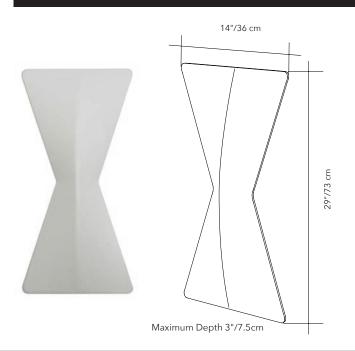

# HOURGLASS 14"x 29" - COMPLETE KIT

| QUICK<br>SHIP | COLOR | PART #   |  |  |
|---------------|-------|----------|--|--|
|               | WHITE | 40046005 |  |  |

Kit includes: (1) panel and (1) set of mounting hardware.