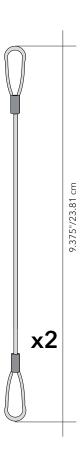

## **CEILING SUPPORT SAFETY CABLES**

| CEILING CABLE LENGTH | PART #   | QTY | FINISH |
|----------------------|----------|-----|--------|
| 9.375"/23.81 cm      | 40046007 | 2   | CHROME |

 $^\star$  Ceiling support cables **REQUIRED** whenever Bow "Hourglass" and Bow "Shield" are applied to the ceiling.