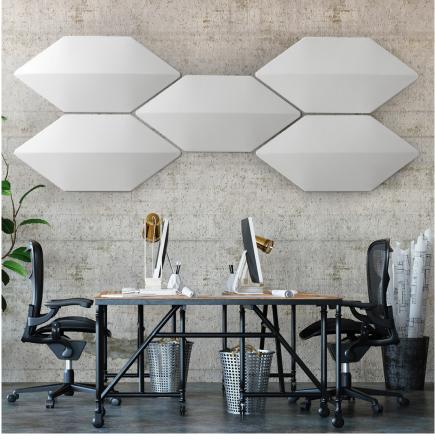

#### **BOW**

Bow is a system of scalable, modular, sound-absorbing elements, inspired by the shapes of boat bows and hulls. The Bow product family consists of two elements, each of which boasts a sculptural, raised profile that creates an air gap between the panel and the wall. Bow's two shapes-Hourglass and Shield-are modular, complementary, and can be nested together like precisely machined puzzle pieces. The elements attach to the wall or ceiling by means of special metal attachments and magnets, which makes them easy to reposition and remove.

## **BOW WALL TYPICALS**

7 HOURGLASS PANELS

4 SHIELD PANELS

10 SHIELD PANELS