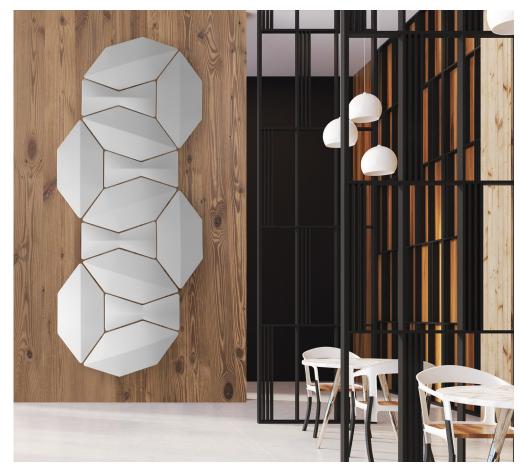

#### **BOW**

Bow is a system of scalable, modular, sound-absorbing elements, inspired by the shapes of boat bows and hulls. The Bow product family consists of two elements, each of which boasts a sculptural, raised profile that creates an air gap between the panel and the wall. Bow's two shapes-Hourglass and Shield-are modular, complementary, and can be nested together like precisely machined puzzle pieces. The elements attach to the wall or ceiling by means of special metal attachments and magnets, which makes them easy to reposition and remove.

## **BOW WALL TYPICALS**

7 HOURGLASS PANELS

4 SHIELD PANELS

10 SHIELD PANELS