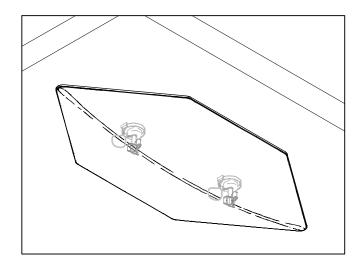

# SHIELD 18"x 38" - COMPLETE KIT

| QUICK<br>SHIP | COLOR | PART #   |  |  |
|---------------|-------|----------|--|--|
|               | WHITE | 40046006 |  |  |

Kit includes: (1) panel and (1) set of mounting hardware.

Wall and Ceiling Mountable

\* Ceiling mounting requires the Bow ceiling support safety cables (see next page).

Call your local representative for stock levels and availability

PANELS AVAILABLE IN SPECIAL ORDER COLORS. PLEASE REFER TO THE COLOR OPTIONS ON PAGES 6,7 & 8. SPECIAL ORDER COLORS REQUIRE: