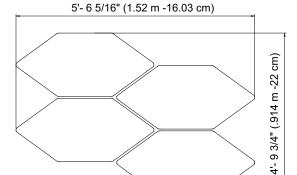

## **BOW WALL TYPICALS**

7 HOURGLASS PANELS

4 SHIELD PANELS

10 SHIELD PANELS

# SHIELD 18"x 38" - COMPLETE KIT

| QUICK<br>SHIP | COLOR | PART #   |  |  |
|---------------|-------|----------|--|--|
|               | WHITE | 40046006 |  |  |

Kit includes: (1) panel and (1) set of mounting hardware.