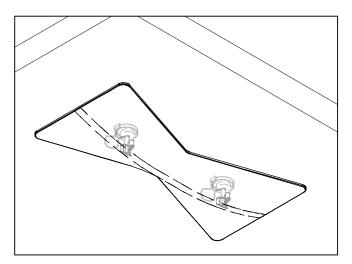

# HOURGLASS 14"x 29" - COMPLETE KIT

| QUICK<br>SHIP | COLOR | PART #   |  |  |
|---------------|-------|----------|--|--|
|               | WHITE | 40046005 |  |  |

Kit includes: (1) panel and (1) set of mounting hardware.

Wall and Ceiling Mountable

\* Ceiling mounting requires the Bow ceiling support safety cables (see next page).

Call your local representative for stock levels and availability

PANELS AVAILABLE IN SPECIAL ORDER COLORS. PLEASE REFER TO THE COLOR OPTIONS ON PAGES 6, 7 & 8. SPECIAL ORDER COLORS REQUIRE: