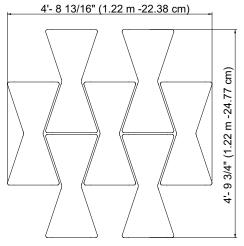

## **BOW WALL TYPICALS**

7 HOURGLASS PANELS

4 SHIELD PANELS

10 SHIELD PANELS

# HOURGLASS 14"x 29" - COMPLETE KIT

| QUICK<br>SHIP | COLOR | PART #   |  |  |
|---------------|-------|----------|--|--|
|               | WHITE | 40046005 |  |  |

Kit includes: (1) panel and (1) set of mounting hardware.