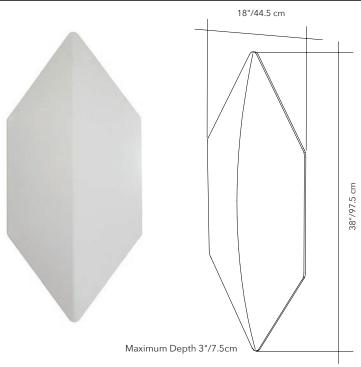

# SHIELD 18"x 38" - COMPLETE KIT

| QUICK<br>SHIP | COLOR | PART #   |  |  |
|---------------|-------|----------|--|--|
|               | WHITE | 40046006 |  |  |

Kit includes: (1) panel and (1) set of mounting hardware.