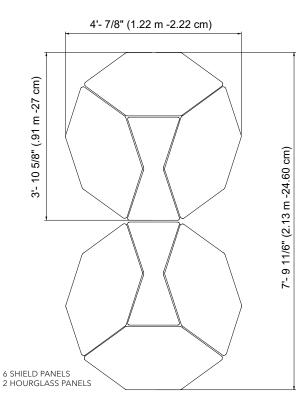

#### **BOW**

Bow is a system of scalable, modular, sound-absorbing elements, inspired by the shapes of boat bows and hulls. The Bow product family consists of two elements, each of which boasts a sculptural, raised profile that creates an air gap between the panel and the wall. Bow's two shapes-Hourglass and Shield-are modular, complementary, and can be nested together like precisely machined puzzle pieces. The elements attach to the wall or ceiling by means of special metal attachments and magnets, which makes them easy to reposition and remove.

## **BOW WALL TYPICALS**

7 HOURGLASS PANELS

4 SHIELD PANELS

10 SHIELD PANELS