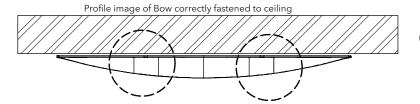

## **CEILING SUPPORT SAFETY CABLES**

| CEILING CABLE LENGTH | PART #   | QTY | FINISH |
|----------------------|----------|-----|--------|
| 9.375"/23.81 cm      | 40046007 | 2   | CHROME |

 $^\star$  Ceiling support cables **REQUIRED** whenever Bow "Hourglass" and Bow "Shield" are applied to the ceiling.

CEILING