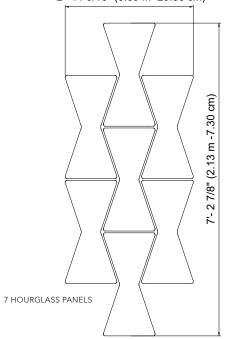

of mounting hardware.

Wall and Ceiling Mountable

\* Ceiling mounting requires the Bow ceiling support safety cables (see next page).

Call your local representative for stock levels and availability

PANELS AVAILABLE IN SPECIAL ORDER COLORS. PLEASE REFER TO THE COLOR OPTIONS ON PAGES 6,7 & 8. SPECIAL ORDER COLORS REQUIRE:

- MINIMUM ORDER QUANITY 60 PER COLOR
- LEAD TIME UP TO 14-16 WEEKS
- +10% CUSTOM SERVICE FEE



## **CEILING SUPPORT SAFETY CABLES**

| CEILING CABLE LENGTH | PART #   | QTY | FINISH |
|----------------------|----------|-----|--------|
| 9.375"/23.81 cm      | 40046007 | 2   | CHROME |

 $^\star$  Ceiling support cables **REQUIRED** whenever Bow "Hourglass" and Bow "Shield" are applied to the ceiling.



CEILING







## **BOW WALL TYPICALS**



7 HOURGLASS PANELS







4 SHIELD PANELS





10 SHIELD PANELS