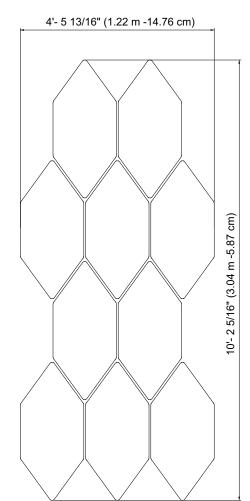

#### **BOW**

Bow is a system of scalable, modular, sound-absorbing elements, inspired by the shapes of boat bows and hulls. The Bow product family consists of two elements, each of which boasts a sculptural, raised profile that creates an air gap between the panel and the wall. Bow's two shapes-Hourglass and Shield-are modular, complementary, and can be nested together like precisely machined puzzle pieces. The elements attach to the wall or ceiling by means of special metal attachments and magnets, which makes them easy to reposition and remove.

## **BOW WALL TYPICALS**

7 HOURGLASS PANELS

4 SHIELD PANELS

10 SHIELD PANELS