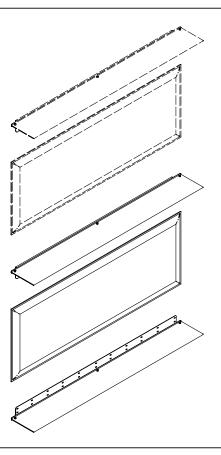

#### **BLADE**

A modular shelving display system designed to acoustically correct interiors while simultaneously blending into the environment. Back panels consist of Snowsound® panels with patented technology to deliver maximum absorption for any room. Bent metal shelves dress the panels and invisibly anchor them to the wall.

### 23.5"x 63" - PANEL ONLY

| QUICK<br>SHIP | COLOR            | PART #   | QUICK<br>SHIP | COLOR          | PART #   | EXT. LEAD | COLOR           | PART #   |
|---------------|------------------|----------|---------------|----------------|----------|-----------|-----------------|----------|
|               | WHITE            | 40025002 |               | OLIVE<br>GREEN | 40020058 | <br>      | SUN<br>YELLOW   | 40020056 |
|               | SILVER<br>GRAY   | 40025001 |               | BEIGE          | 40020055 |           | RUSTIC<br>BRICK | 40025287 |
|               | CHARCOAL<br>GRAY | 40025003 |               | DOVE GRAY      | 40025004 |           | DARK TEAL       | 40025303 |
|               | CARROT<br>ORANGE | 40025006 |               | SLATE BLUE     | 40025295 |           | COOL<br>WHITE   | 40025664 |
|               | RED              | 40020057 |               | BLUE           | 40025005 | <br>      |                 |          |

- MINIMUM ORDER QUANITY 50 PER COLOR
- LEAD TIME UP TO 14-16 WEEKS
- +10% CUSTOM SERVICE FEE

63"/159 cm