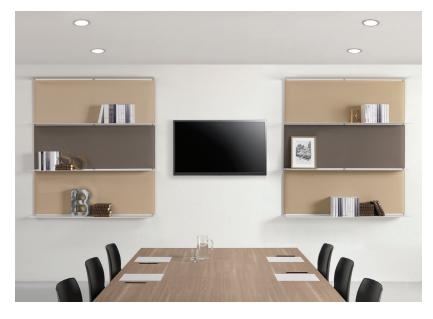

#### **BLADE**

A modular shelving display system designed to acoustically correct interiors while simultaneously blending into the environment. Back panels consist of Snowsound® panels with patented technology to deliver maximum absorption for any room. Bent metal shelves dress the panels and invisibly anchor them to the wall.

- Polyester internal padding with Snowsound technology, polyester covering in Trevira CS® fabric

- Single material and 100% recyclable

  Eco friendly Greenguard Gold

  Durable, tackable double-sided surface

  Patented variable density composition
- Class A sound absorption with NRC 1.0 (ISO 354/ASTM C423/ISO 11654)
- Absorbs 94% of human speech frequencies
- Class A fire and smoke safety (UL 723/ASTM E84)
  CAL 133, 117 pass
  Sleek profile at only 1.4" thick
  Wall mounted