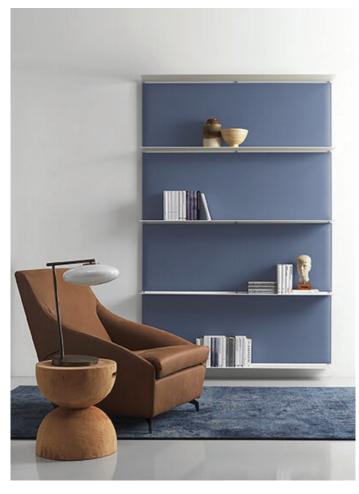

#### **BLADE**

A modular shelving display system designed to acoustically correct interiors while simultaneously blending into the environment. Back panels consist of Snowsound® panels with patented technology to deliver maximum absorption for any room. Bent metal shelves dress the panels and invisibly anchor them to the wall.

- Polyester internal padding with Snowsound technology, polyester covering in Trevira CS® fabric

- Single material and 100% recyclable

  Eco friendly Greenguard Gold

  Durable, tackable double-sided surface

  Patented variable density composition
- Class A sound absorption with NRC 1.0 (ISO 354/ASTM C423/ISO 11654)
- Absorbs 94% of human speech frequencies
- Class A fire and smoke safety (UL 723/ASTM E84)
  CAL 133, 117 pass
  Sleek profile at only 1.4" thick
  Wall mounted