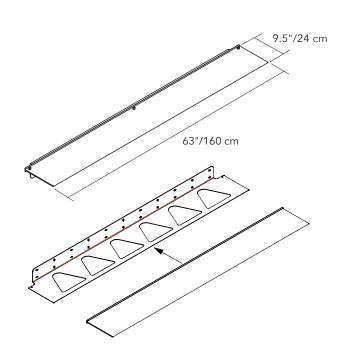

## 9.5"x 63" - POWDER COATED STEEL SHELF

| SHELF SIZE | PART #   | QTY     | FINISH      |
|------------|----------|---------|-------------|
| 63" x 9.5" | 40025009 | 1 SHELF | MATTE WHITE |

MAX LOAD: 66 lbs. Per Shelf