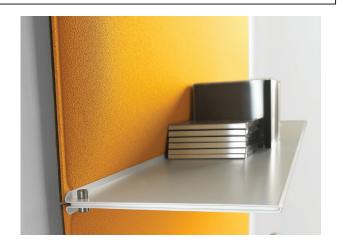

## 9.5"x 63" - POWDER COATED STEEL SHELF

| SHELF SIZE | PART #   | QTY     | FINISH      |
|------------|----------|---------|-------------|
| 63" x 9.5" | 40025009 | 1 SHELF | MATTE WHITE |

MAX LOAD: 66 lbs. Per Shelf