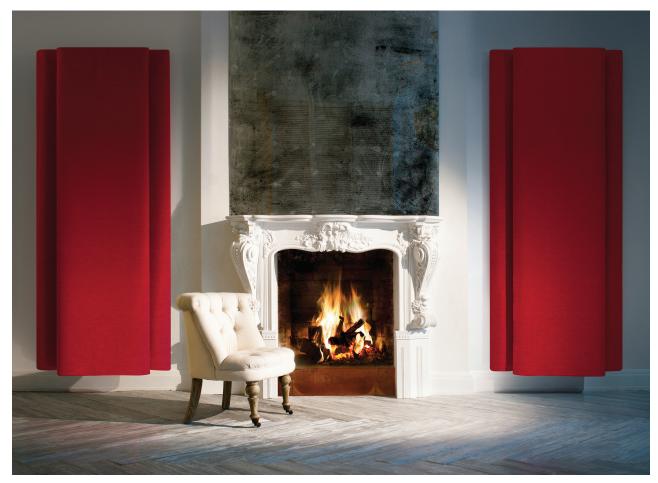

**BEMOLLE DESIGN: ATELIER MENDINI** 

## **BEMOLLE**

Structure in black epoxy powder-coated steel. Drapery made of Snowsound-Fiber 6 Velvet polyester, stitching made of polyester thread. The drapery is applied to the upper structure through steel removable fixings

- Single material and 100% recyclable
  Eco friendly Greenguard Gold
  Class A sound absorption with (ISO 354)
  Machine washable up to 140 degrees F.
  Outer fabric removable

- Class A fire and smoke safety (UL 723/ASTM E84)
  CAL 133, 117 pass
  Wall mounted