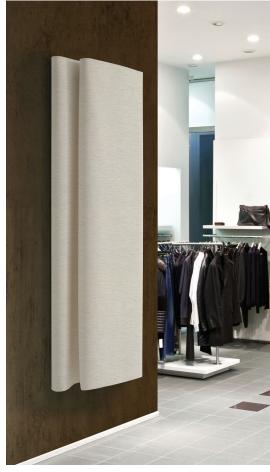

## **BEMOLLE**

Structure in black epoxy powder-coated steel. Drapery made of Snowsound-Fiber 6 Velvet polyester, stitching made of polyester thread. The drapery is applied to the upper structure through steel removable fixings

- Single material and 100% recyclable
  Eco friendly Greenguard Gold
  Class A sound absorption with (ISO 354)
  Machine washable up to 140 degrees F.
  Outer fabric removable

- Class A fire and smoke safety (UL 723/ASTM E84)
  CAL 133, 117 pass
  Wall mounted