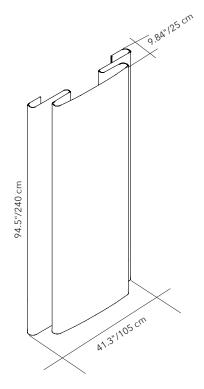

## **BEMOLLE**

Structure in black epoxy powder-coated steel. Drapery made of Snowsound-Fiber 6 Velvet polyester, stitching made of polyester thread. The drapery is applied to the upper structure through steel removable fixings

## \* Refer to page 133 for larger swatches

Structure in black epoxy powder-coated steel.

Drapery made of **Fiber 6 Velvet** polyester, stitching made of polyester thread.

The drapery is applied to the upper structure through steel removable fixings.