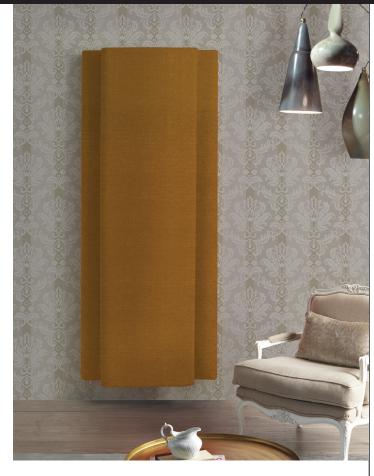

## WALL MOUNTED - COMPLETE KIT

| EXT. LEAD<br>TIME | COLOR                         | PART #      | EXT. LEAD<br>TIME | COLOR                           | PART #      |
|-------------------|-------------------------------|-------------|-------------------|---------------------------------|-------------|
|                   | 605 - CREAM<br>FIBER 6 VELVET | 7ASFD30-605 |                   | 600 - RED<br>FIBER 6 VELVET     | 7ASFD30-600 |
|                   | 603 - TEAL<br>FIBER 6 VELVET  | 7ASFD30-603 |                   | 610 - MUSTARD<br>FIBER 6 VELVET | 7ASFD30-610 |

Complete Unit: Includes BEMOLLE fabric and wall mounting frame.