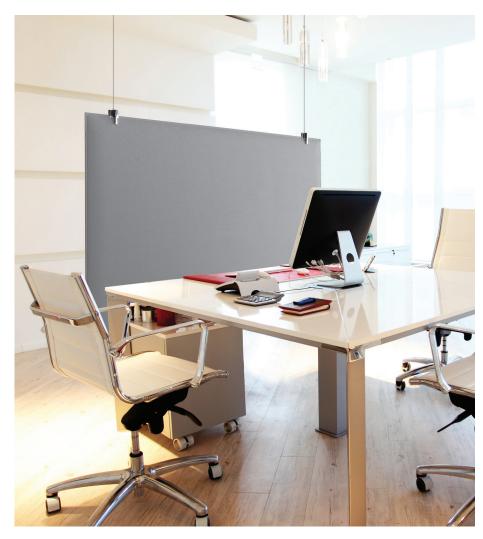

### **BAFFLE OVERSIZE**

Panel with polyester internal padding with Snowsound\* Technology variable density. Polyester covering in Trevira CS® fabric. Complete with 2 supports made of die-cast chrome-plated metal that hide inside the adjustment mechanism of the ceiling fixings.

# **BAFFLE OVERSIZE**

## 47"x 47" - COMPLETE KIT

**Kit includes:** 2 Supports, 2 Ceiling Plates, 2 Cables and 1 Baffle Oversize Panel