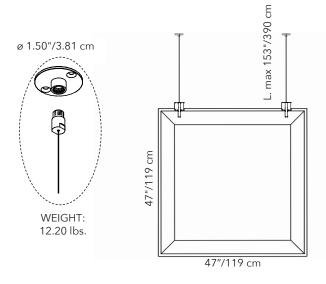

## 47"x 47" - COMPLETE KIT

**Kit includes:** 2 Supports, 2 Ceiling Plates, 2 Cables and 1 Baffle Oversize Panel

**Kit includes:** 2 Supports, 2 Ceiling Plates, 2 Cables and 1 Baffle Oversize Panel