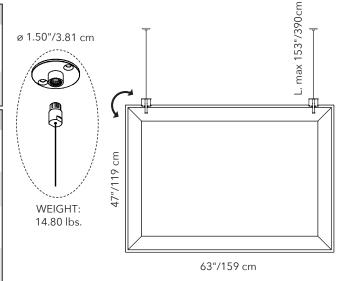

### 47"x 63" - COMPLETE KIT

| QUICK<br>SHIP     | COLOR            | PART #   | QUICK<br>SHIP     | COLOR            | PART #   |
|-------------------|------------------|----------|-------------------|------------------|----------|
|                   | WHITE            | 40025229 |                   | SLATE BLUE       | 40025372 |
|                   | SILVER<br>GRAY   | 40025230 |                   | CHARCOAL<br>GRAY | 40025232 |
| EXT. LEAD<br>TIME | COLOR            | PART #   | EXT. LEAD<br>TIME | COLOR            | PART #   |
|                   | COOL<br>WHITE    | 40025374 |                   | DOVE GRAY        | 40025231 |
|                   | BEIGE            | 40025376 |                   | RUSTIC<br>BRICK  | 40025371 |
|                   | SUN<br>YELLOW    | 40025378 |                   | OLIVE<br>GREEN   | 40025379 |
|                   | CARROT<br>ORANGE | 40025375 |                   | DARK TEAL        | 40025373 |
|                   | RED              | 40025377 |                   | BLACK            | 40025765 |