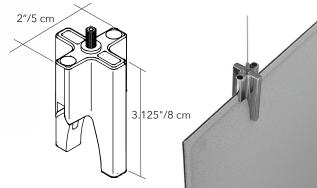

## 47"x 47" - COMPLETE KIT

**Kit includes:** 2 Supports, 2 Ceiling Plates, 2 Cables and 1 Baffle Oversize Panel

**Kit includes:** 2 Supports, 2 Ceiling Plates, 2 Cables and 1 Baffle Oversize Panel