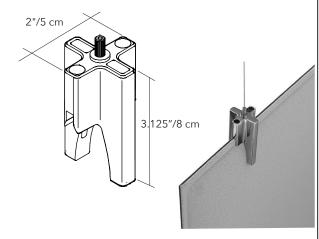

## 47"x 47" - COMPLETE KIT

**Kit includes:** 2 Supports, 2 Ceiling Plates, 2 Cables and 1 Baffle Oversize Panel

**Kit includes:** 2 Supports, 2 Ceiling Plates, 2 Cables and 1 Baffle Oversize Panel