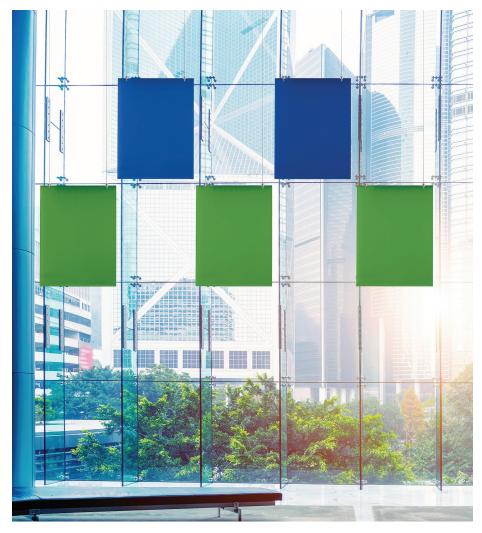

### **BAFFLE OVERSIZE**

Panel with polyester internal padding with Snowsound\* Technology variable density. Polyester covering in Trevira CS® fabric. Complete with 2 supports made of die-cast chrome-plated metal that hide inside the adjustment mechanism of the ceiling fixings.

# **BAFFLE OVERSIZE**