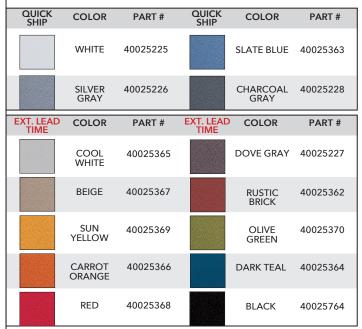

## 47"x 47" - COMPLETE KIT

**Kit includes:** 2 Supports, 2 Ceiling Plates, 2 Cables and 1 Baffle Oversize Panel

### 47"x 63" - COMPLETE KIT

| QUICK<br>SHIP     | COLOR            | PART #   | QUICK<br>SHIP     | COLOR            | PART #   |
|-------------------|------------------|----------|-------------------|------------------|----------|
|                   | WHITE            | 40025229 |                   | SLATE BLUE       | 40025372 |
|                   | SILVER<br>GRAY   | 40025230 |                   | CHARCOAL<br>GRAY | 40025232 |
| EXT. LEAD<br>TIME | COLOR            | PART #   | EXT. LEAD<br>TIME | COLOR            | PART #   |
|                   | COOL<br>WHITE    | 40025374 |                   | DOVE GRAY        | 40025231 |
|                   | BEIGE            | 40025376 |                   | RUSTIC<br>BRICK  | 40025371 |
|                   | SUN<br>YELLOW    | 40025378 |                   | OLIVE<br>GREEN   | 40025379 |
|                   | CARROT<br>ORANGE | 40025375 |                   | DARK TEAL        | 40025373 |
|                   | RED              | 40025377 |                   | BLACK            | 40025765 |

**Kit includes:** 2 Supports, 2 Ceiling Plates, 2 Cables and 1 Baffle Oversize Panel